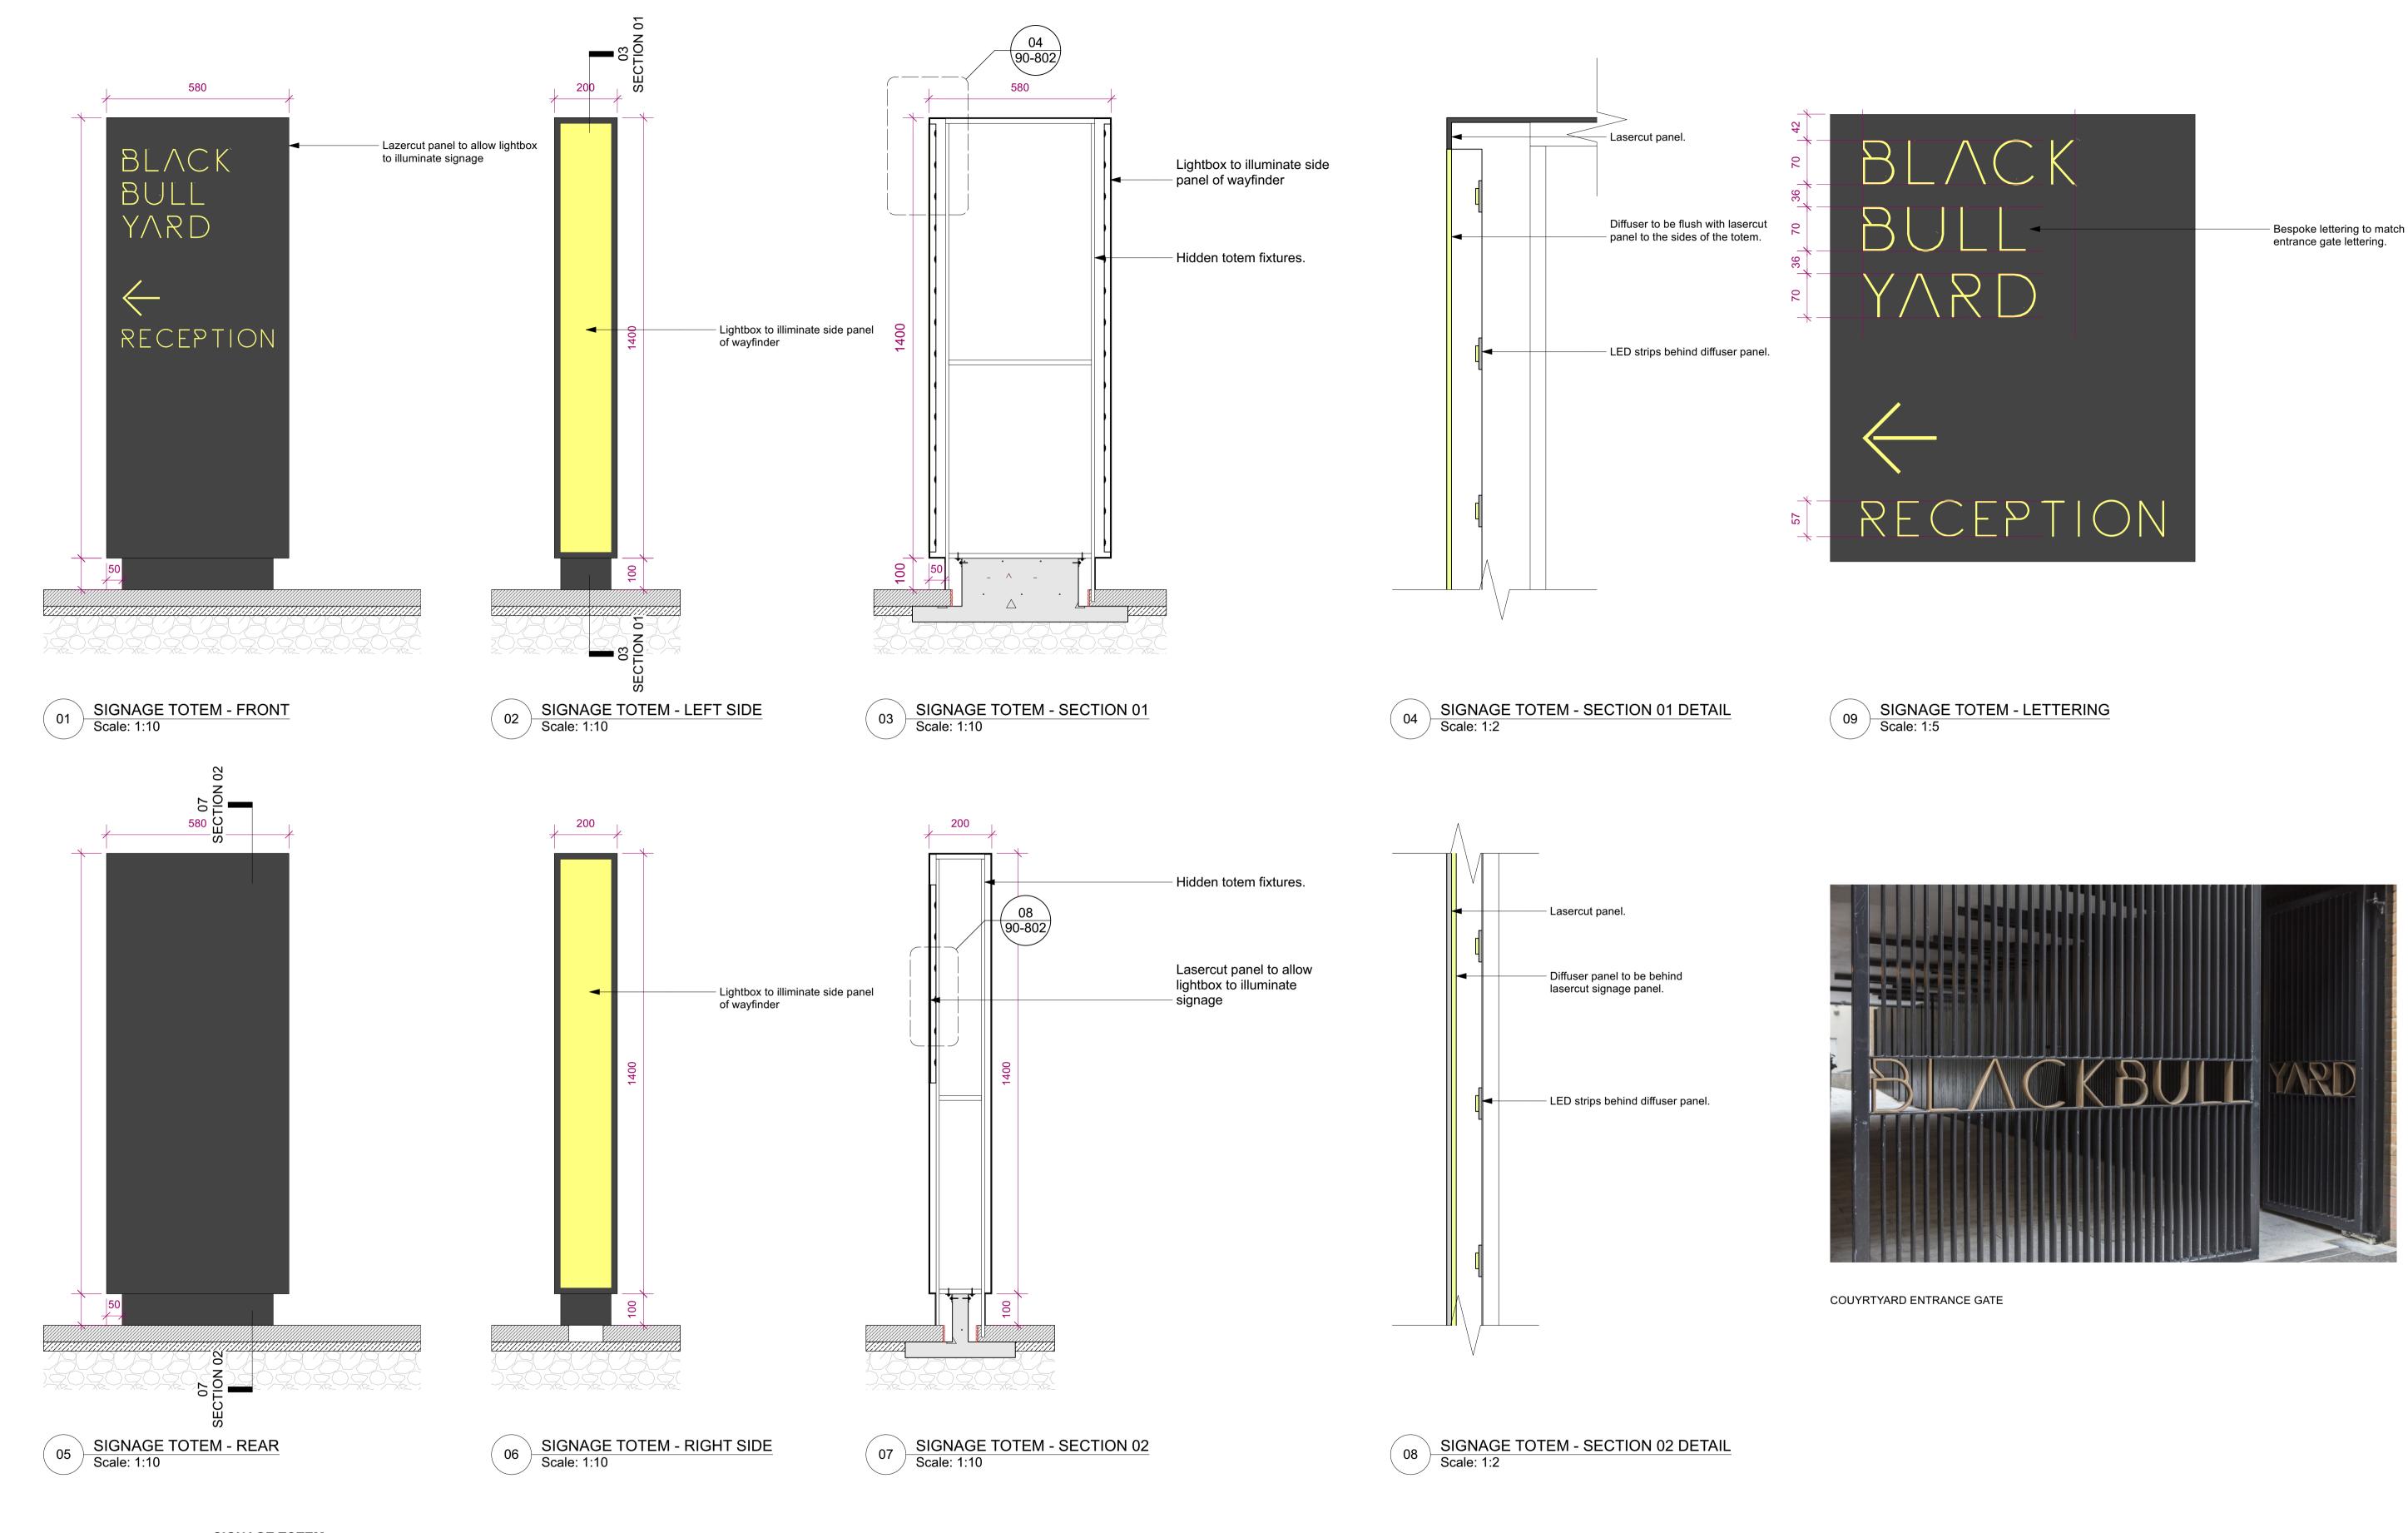

SIGNAGE TOTEM

Metal signage totem to be illumated. Finish: Black PPC

www.gpadlondonltd.com

2nd Floor, 130 Old Street 0 2 0 London, EC1V 9BD 7 5 4 9 7549 2133

740-90-802-P2 PLANNING - CDP

Various @ A19.07.2021 JAB PROJECT NO. CLIENT 740 FIDELITY UK REAL ESTATE

PROPOSED SIGNAGE TOTEM BLACK BULL YARD

This drawing is the copyright of GPAD London Ltd. Not to be reproduced, retained or disclosed to any unauthorised person either wholly or in part without written permission Do not scale of this drawing All indicated dimensions to be checked and verified on site by the contractor before commencement of any fabrication drawings or works on site whatsoever. Report any discrepancies to the Architect immediately.
Drawings to be read in conjunction with relevant Consultant's drawings and specification.