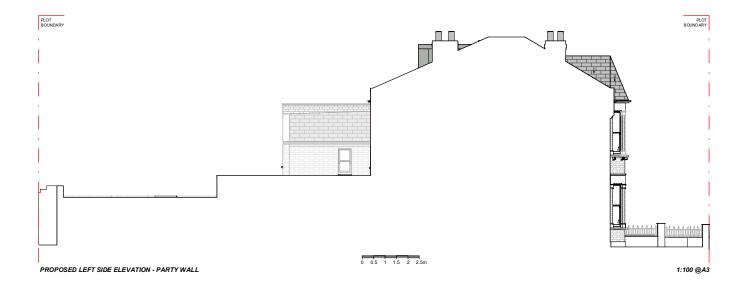

# PLOT BOUNDARY 0 0.5 1 1.5 2 2.5m PROPOSED RIGHT SIDE ELEVATION - MAIN ENTRANCE 1:100 @A3

PROPOSED RIGHT HAND SIDE & LEFT HAND SIDE ELEVATIONS