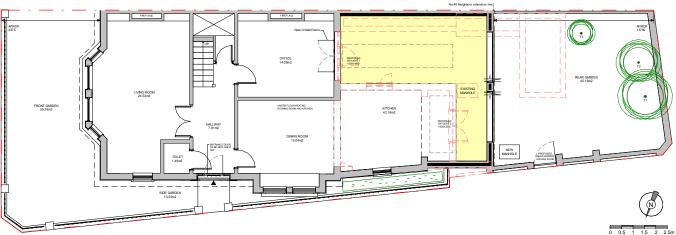

### PROPOSED GROUND FLOOR & FIRST FLOOR PLANS

PROPOSED GF PLAN 1:100 @A3

### **GRAHAM & ANNA**

PROJECT:

FULL REFURBISHMENT + REAR EXTENSION

ADDRESS:

48 Agamemnon Road London NW6 1HG

TITLE:

**PROPOSED** GF & FF PLANS

PROJECT NUM: DATE: 21/10/2021 P-018 SCALE: DRAWING NUM: 1/100 (@ A3) PR-01 STATUS: REV: C