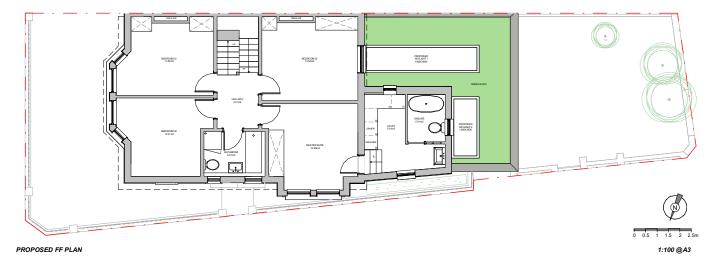

### PROPOSED GROUND FLOOR & FIRST FLOOR PLANS

PROPOSED GF PLAN 1:100 @A3

### **GRAHAM & ANNA**

PROJECT:

FULL REFURBISHMENT + REAR EXTENSION

ADDRESS:

48 Agamemnon Road London NW6 1HG

TITLE:

**PROPOSED** GF & FF PLANS

PROJECT NUM: DATE: 21/10/2021 P-018 SCALE: DRAWING NUM: 1/100 (@ A3) PR-01 STATUS: REV: C