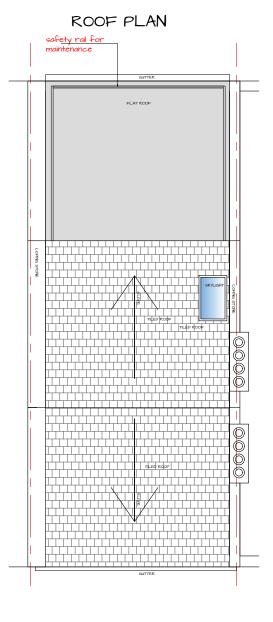

|  | CLIENT                               | LEAD DESIGNER          | DRAWING NO. | REVISION       |
|--|--------------------------------------|------------------------|-------------|----------------|
|  | Mr. A Reisman                        | ALC. LTD               | EX-OI       | A              |
|  | PROJECT ADDRESS                      | DRAWING TITLE:         | SCALE       | SIZE           |
|  | Flat D, 10 Iverson Road - NWG 2HE    | EXISTING PLANS         | 1:100       | A <sub>3</sub> |
|  | DRAWING STATUS: PLANNING APPLICATION | FILE NAME              | PROJECT     | ISSUED         |
|  |                                      | 211015_Iverson Roaddwg | IOIR        | 10/15/2021     |