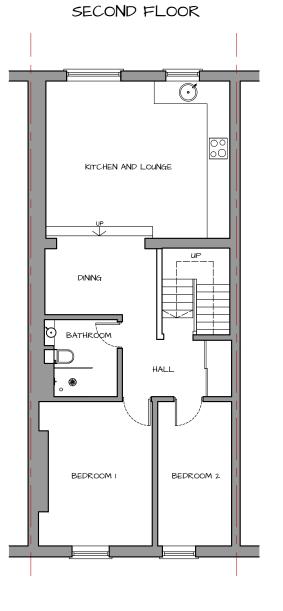

|  | CLIENT                               | LEAD DESIGNER          | DRAWING NO. | REVISION       |
|--|--------------------------------------|------------------------|-------------|----------------|
|  | Mr. A Reisman                        | ALC. LTD               | EX-OI       | A              |
|  | PROJECT ADDRESS                      | DRAWING TITLE:         | SCALE       | SIZE           |
|  | Flat D, 10 Iverson Road - NWG 2HE    | EXISTING PLANS         | 1:100       | A <sub>3</sub> |
|  | DRAWING STATUS: PLANNING APPLICATION | FILE NAME              | PROJECT     | ISSUED         |
|  |                                      | 211015_Iverson Roaddwg | IOIR        | 10/15/2021     |

© Copyright

- All dimensions in mm unless noted otherwise.
  All dimensions and levels to be