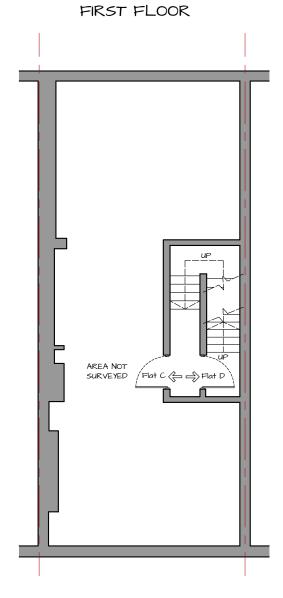

|  | CLIENT                               | LEAD DESIGNER          | DRAWING NO. | REVISION       |
|--|--------------------------------------|------------------------|-------------|----------------|
|  | Mr. A Reisman                        | ALC. LTD               | EX-OI       | A              |
|  | PROJECT ADDRESS                      | DRAWING TITLE:         | SCALE       | SIZE           |
|  | Flat D, 10 Iverson Road - NWG 2HE    | EXISTING PLANS         | 1:100       | A <sub>3</sub> |
|  | DRAWING STATUS: PLANNING APPLICATION | FILE NAME              | PROJECT     | ISSUED         |
|  |                                      | 211015_Iverson Roaddwg | IOIR        | 10/15/2021     |

© Copyright

- All dimensions in mm unless noted otherwise.
  All dimensions and levels to