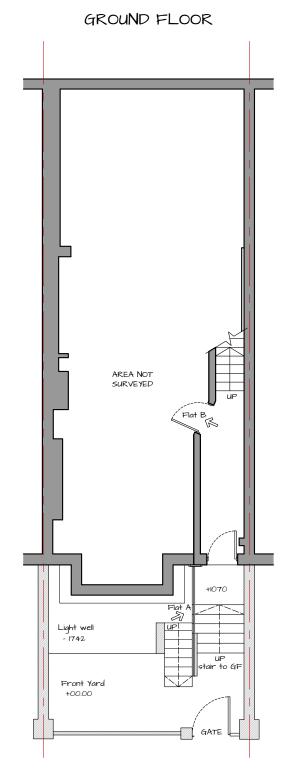

|  | CLIENT                               | LEAD DESIGNER          | DRAWING NO. | REVISION       |
|--|--------------------------------------|------------------------|-------------|----------------|
|  | Mr. A Reisman                        | ALC. LTD               | EX-OI       | A              |
|  | PROJECT ADDRESS                      | DRAWING TITLE:         | SCALE       | SIZE           |
|  | Flat D, 10 Iverson Road - NWG 2HE    | EXISTING PLANS         | 1:100       | A <sub>3</sub> |
|  | DRAWING STATUS: PLANNING APPLICATION | FILE NAME              | PROJECT     | ISSUED         |
|  |                                      | 211015_Iverson Roaddwg | IOIR        | 10/15/2021     |

© Copyright

- All dimensions in mm unless noted otherwise.
  All dimensions and levels t