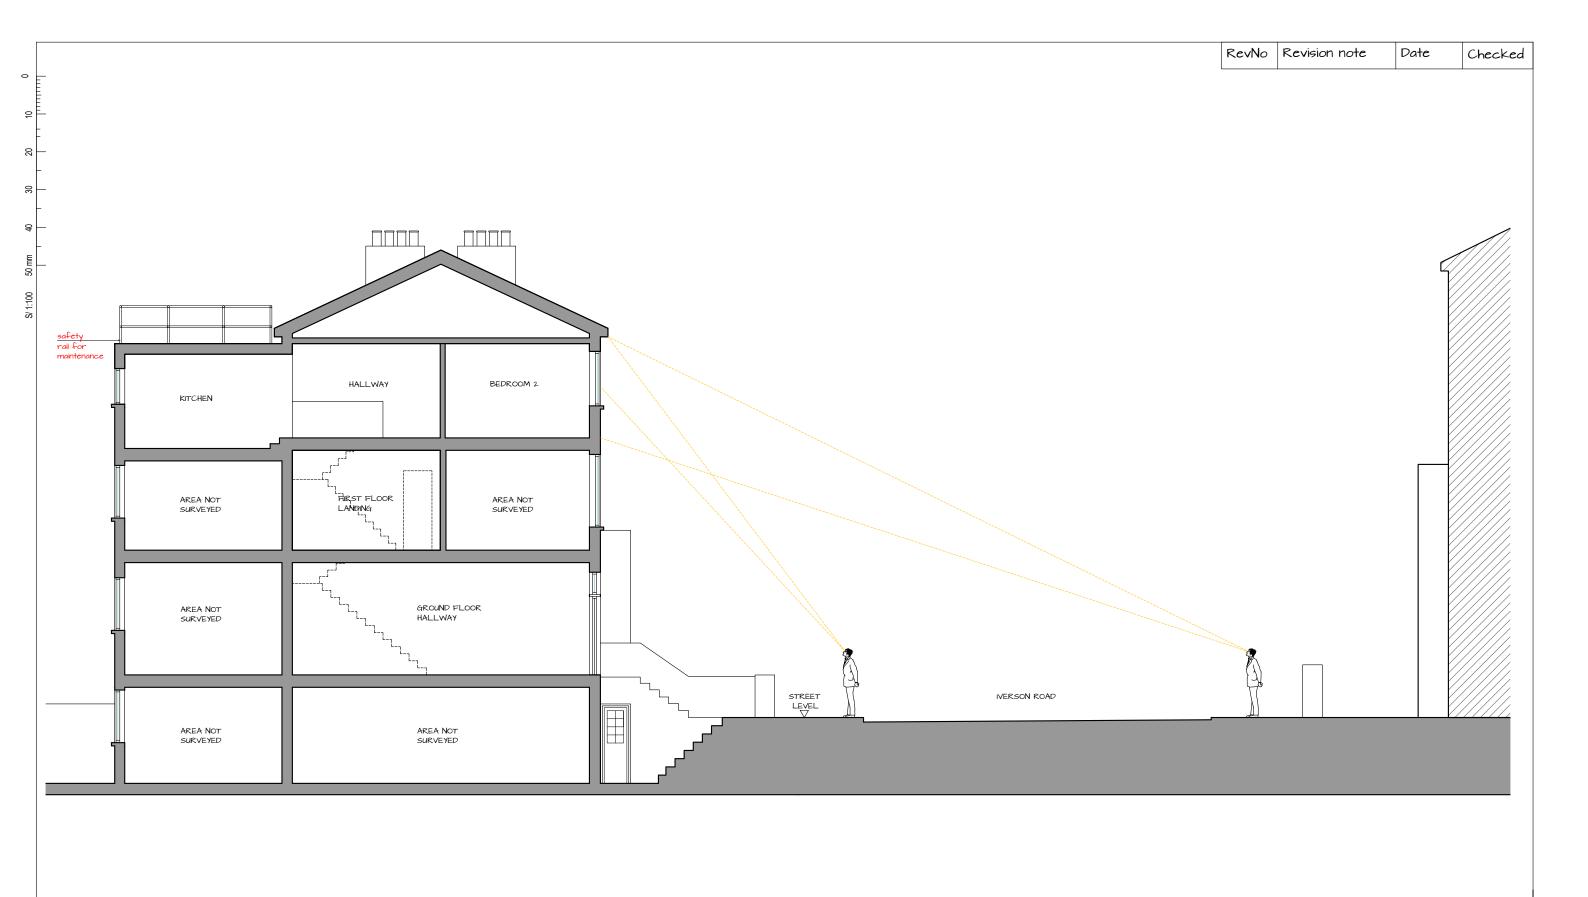

| CLIENT                               | LEAD DESIGNER           | DRAWING NO. | REVISION   |
|--------------------------------------|-------------------------|-------------|------------|
| Mr. A Reisman                        | ALC. LTD                | EX-03       | A          |
| PROJECT ADDRESS                      | DRAWING TITLE:          | SCALE       | SIZE       |
| Flat D, 10 Iverson Road - NWG 2HE    | EXISTING SECTION AA     | 1:100       | A3         |
| DRAWING STATUS: PLANNING APPLICATION | FILE NAME               | PROJECT     | ISSUED     |
|                                      | 211015_Iverson Road.dwg | IOIR        | 10/15/2021 |