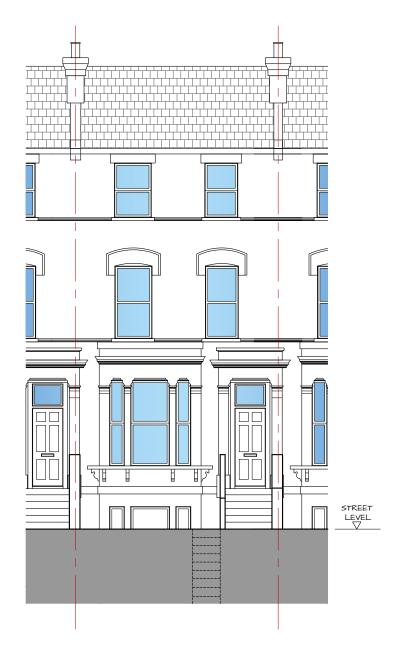

## FRONT ELEVATION

## REAR ELEVATION

| CLIENT                            | LEAD DESIGNER                     | DRAWING NO. | REVISION   |
|-----------------------------------|-----------------------------------|-------------|------------|
| Mr. A Reisman                     | ALC. LTD                          | EX-02       | A          |
| PROJECT ADDRESS                   | DRAWING TITLE:                    | SCALE       | SIZE       |
| Flat D, 10 Iverson Road - NWG 2HE | EXISTING FRONT AND REAR ELEVATION | 1:100       | Аз         |
| PLANNING APPLICATION              | FILE NAME                         | PROJECT     | ISSUED     |
|                                   | 211015_Iverson Road.dwg           | IOIR        | 10/15/2021 |