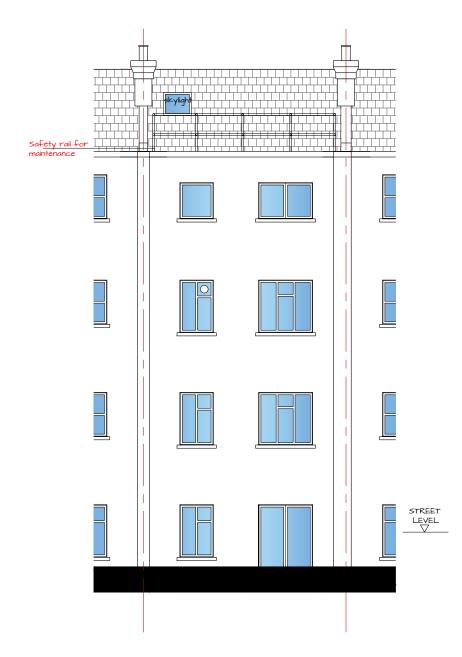

## REAR ELEVATION

| CLIENT                            | LEAD DESIGNER                     | DRAWING NO. | REVISION   |
|-----------------------------------|-----------------------------------|-------------|------------|
| Mr. A Reisman                     | ALC. LTD                          | EX-02       | A          |
| PROJECT ADDRESS                   | DRAWING TITLE:                    | SCALE       | SIZE       |
| Flat D, 10 Iverson Road - NWG 2HE | EXISTING FRONT AND REAR ELEVATION | 1:100       | Аз         |
| PLANNING APPLICATION              | FILE NAME                         | PROJECT     | ISSUED     |
|                                   | 211015_Iverson Road.dwg           | IOIR        | 10/15/2021 |