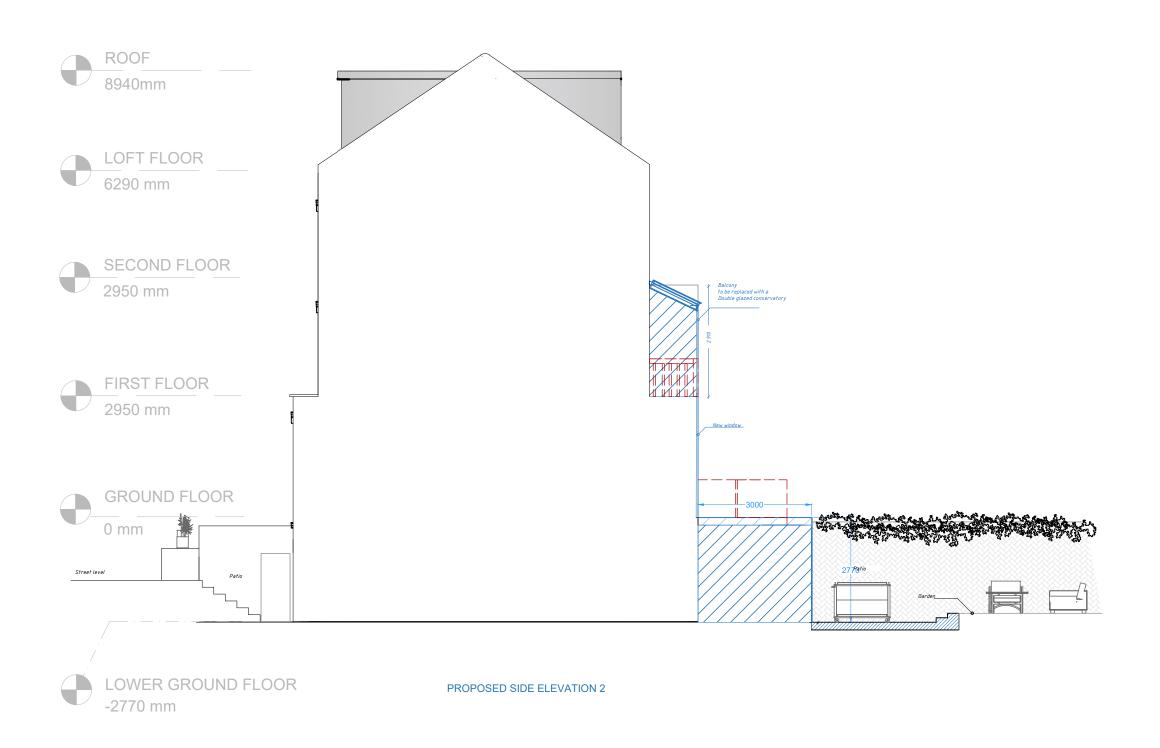

|            |                               |         |             | Scale 1:20 @A3 | 20            | 40 | 60            | 80         | 100m |
|------------|-------------------------------|---------|-------------|----------------|---------------|----|---------------|------------|------|
| MARK PFUHL |                               | NOTES   |             |                | 1:100         |    | DA            | 25.08.2021 |      |
| PROJECT    |                               | VERSION | DESCRIPTION | DATE           | DRAWN         |    | VE            | RSION      |      |
|            | 33 Christchurch Hill, NW3 1LA | Α       |             |                |               | AA |               |            |      |
| TITLE      | PLANNING DRAWINGS             |         |             |                | SHEET REF. NO |    |               |            |      |
|            | PROPOSED SIDE ELEVATION 2     |         |             |                |               |    | 33 CH -PL- 14 |            |      |