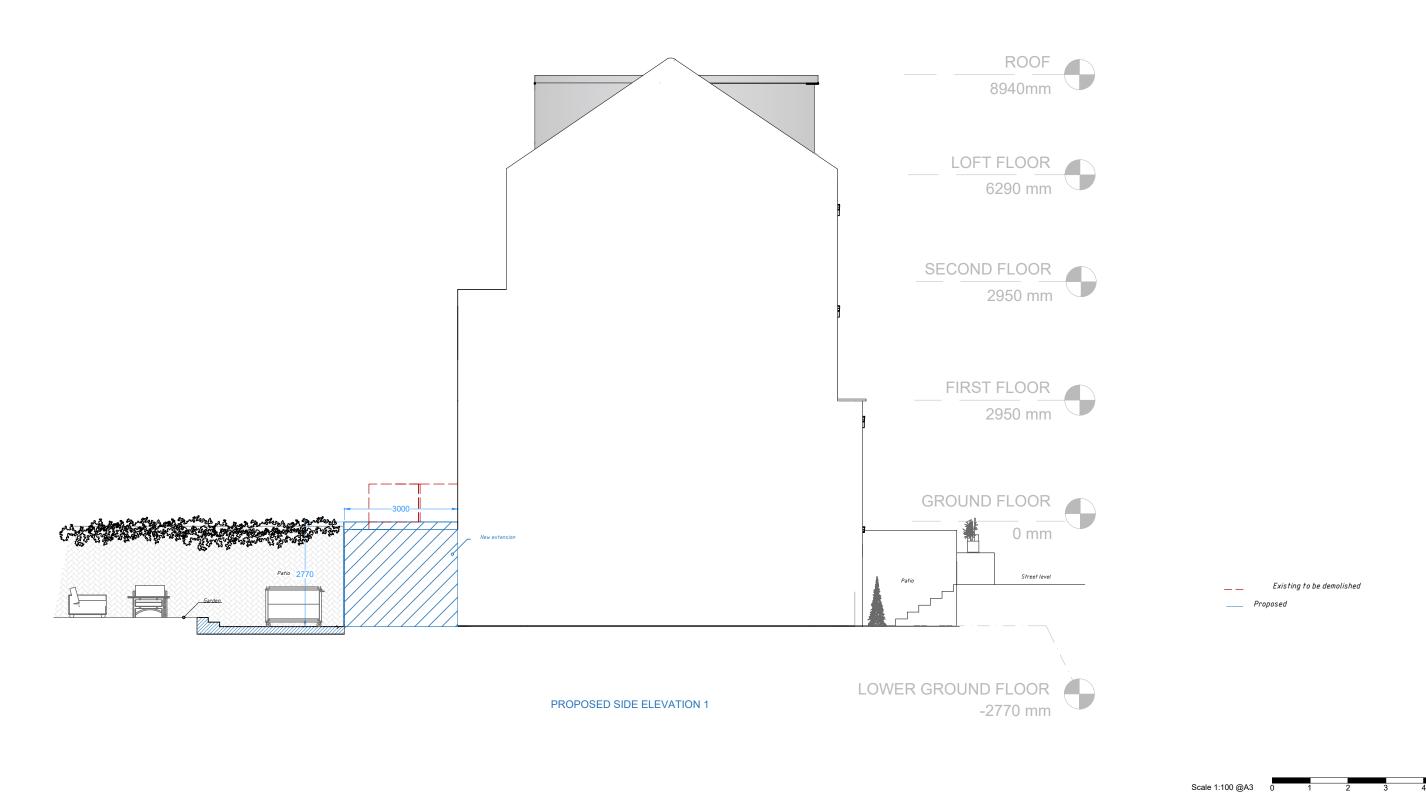

|            |                                                 |         |             | Scale 1:20 @A3 | 0           | 20                                    | 40 | 60                     | 80       | 100m    |
|------------|-------------------------------------------------|---------|-------------|----------------|-------------|---------------------------------------|----|------------------------|----------|---------|
| MARK PFUHL |                                                 | NOTES   |             |                | SCALE 1:100 |                                       |    | DATE <b>25.08.2021</b> |          |         |
| PROJECT    | 33 Christchurch Hill, NW3 1LA PLANNING DRAWINGS | VERSION | DESCRIPTION | DATE           | DRAWN AA    |                                       |    |                        | SION     | 2021    |
| TITLE      |                                                 | A       |             |                | SHE         | ET REF. N                             |    |                        |          |         |
|            | PROPOSED SIDE ELEVATION 1                       |         |             |                |             | , , , , , , , , , , , , , , , , , , , |    |                        | 33 CH -F | -PL- 12 |