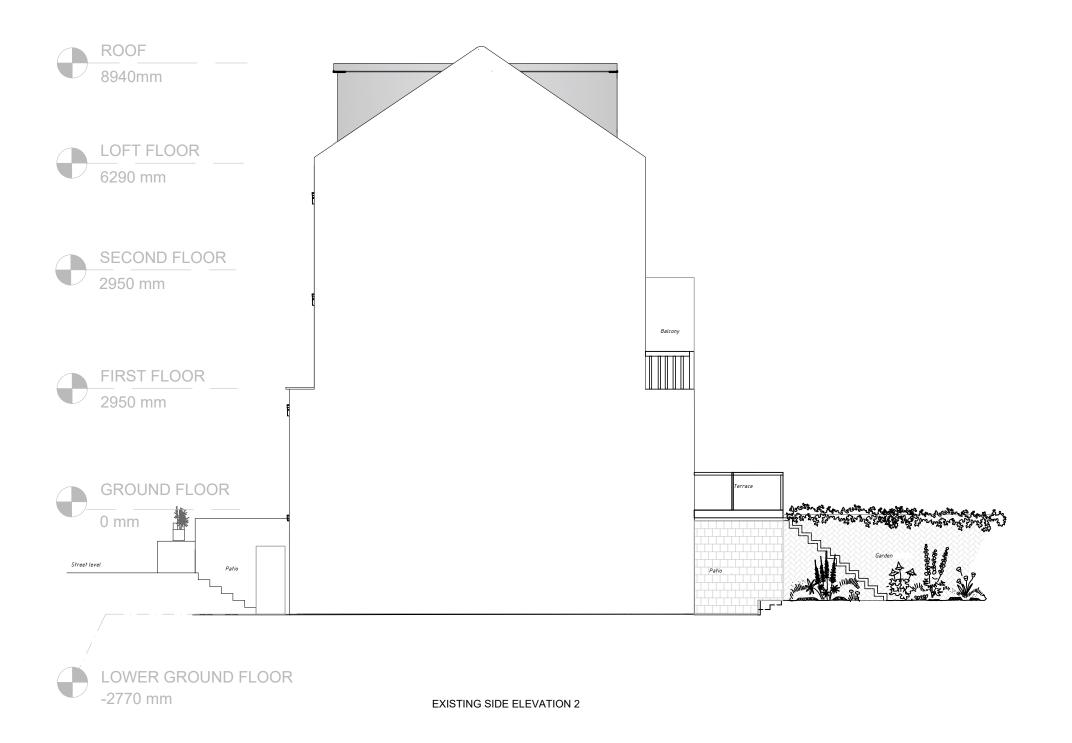

|                               |         |             | Scale 1:20 @A3 | 0 20 40       | 60 80 100m    |
|-------------------------------|---------|-------------|----------------|---------------|---------------|
| MARK PFUHL                    | NOTES   |             |                | 1:100         | 25.08.2021    |
| PROJECT                       | VERSION | DESCRIPTION | DATE           | DRAWN         | VERSION       |
| 33 Christchurch Hill, NW3 1LA | А       |             |                | AA            |               |
| TITLE PLANNING DRAWINGS       |         |             |                | SHEET REF. NO | 00 011 D1 40  |
| EXISTING SIDE ELEVATION 2     |         |             |                | 1             | 33 CH -PL- 13 |