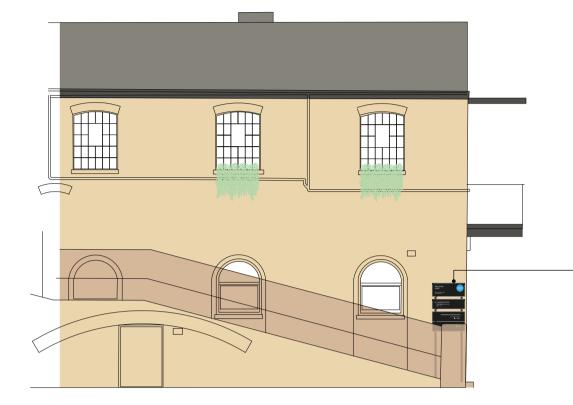

EXT IA

Modular directional signage

06 PROPOSED NORTH ELEVATION SCALE 1:100 @A1

06 EXISTING NORTH ELEVATION SCALE 1:100 @A1

10 m

05 PROPOSED SOUTH ELEVATION SCALE 1:100 @A1

05 EXISTING SOUTH ELEVATION SCALE 1:100 @A1