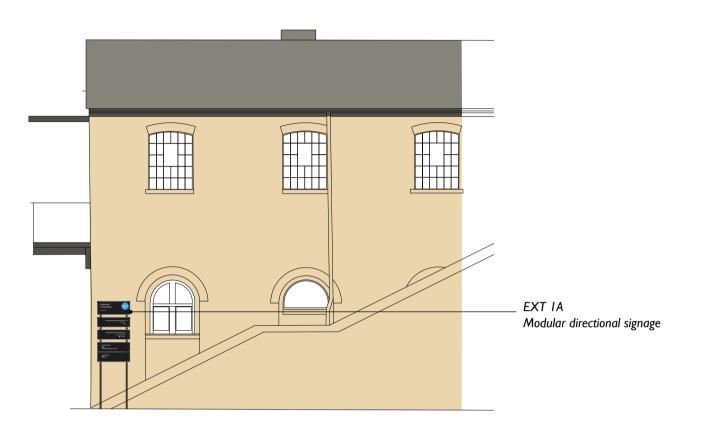

EXT IA

Modular directional signage

06 PROPOSED NORTH ELEVATION SCALE 1:100 @A1

06 EXISTING NORTH ELEVATION SCALE 1:100 @A1

10 m

05 PROPOSED SOUTH ELEVATION SCALE 1:100 @A1

05 EXISTING SOUTH ELEVATION SCALE 1:100 @A1