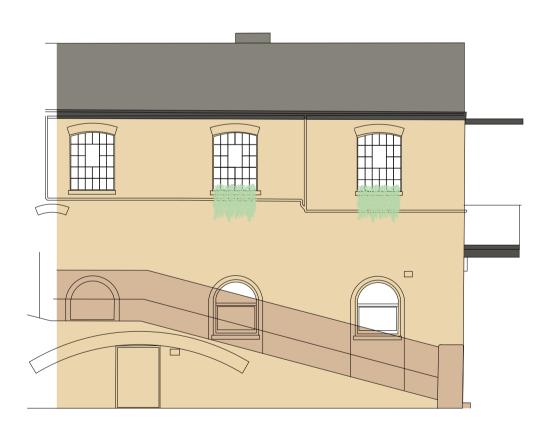

EXT IA

Modular directional signage

06 PROPOSED NORTH ELEVATION SCALE 1:100 @A1

06 EXISTING NORTH ELEVATION SCALE 1:100 @A1

10 m

05 PROPOSED SOUTH ELEVATION SCALE 1:100 @A1

05 EXISTING SOUTH ELEVATION SCALE 1:100 @A1