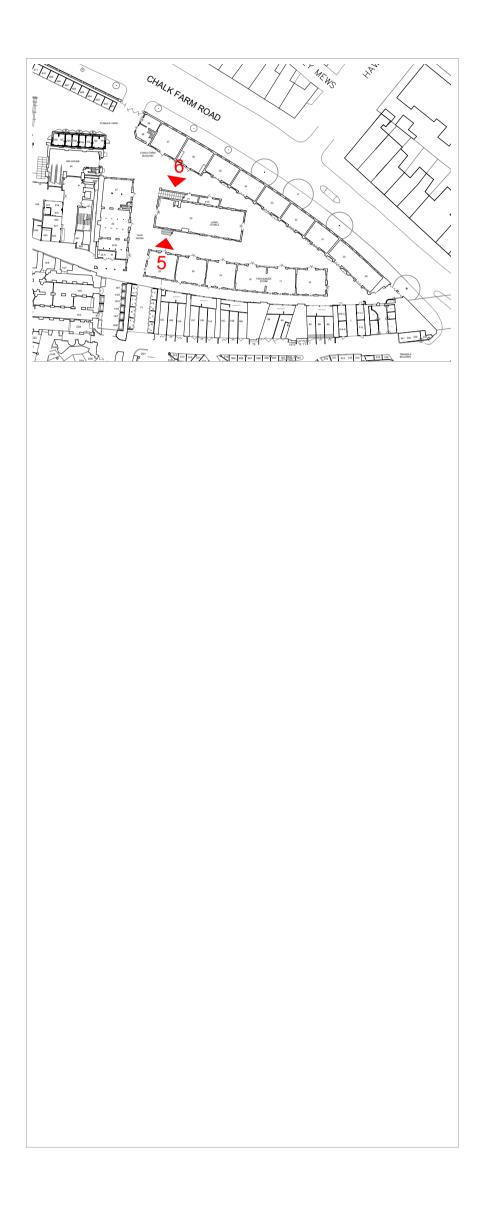

EXT IA

Modular directional signage

06 PROPOSED NORTH ELEVATION SCALE 1:100 @A1

06 EXISTING NORTH ELEVATION SCALE 1:100 @A1

10 m

05 PROPOSED SOUTH ELEVATION SCALE 1:100 @A1

05 EXISTING SOUTH ELEVATION SCALE 1:100 @A1

| CAMDEN MARKET                    |                                      |                  |
|----------------------------------|--------------------------------------|------------------|
| Level                            | Long Stable Existing and             |                  |
| _                                | Proposed North + South<br>Elevations |                  |
| Scale                            | Date                                 | Drawn By         |
| 1:100 A1<br>1:200 A3             | 16.02.21                             | M.L.             |
| Rev                              | Date                                 | Description      |
| С                                | 17.09.2021                           | pre-app comments |
| Drawing Number Project Number    |                                      |                  |
| P99gen_labs_xx_00_dr_a_000_03 P9 |                                      | P99GEN           |