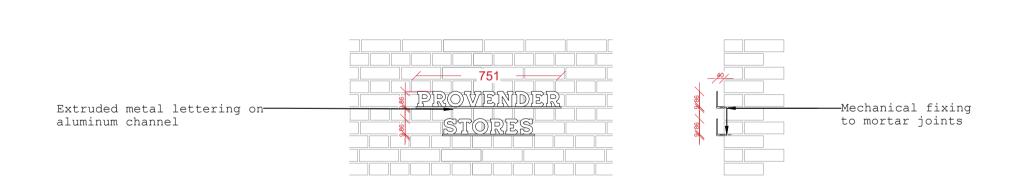

Extruded metal lettering on aluminum channel

Mechanical fixing to mortar joints

O1 EXT 1A/B SIGNAGE HERITAGE FIXING DETAIL SCALE 1:20 @ A1

02 EXT 3 SIGNAGE HERITAGE FIXING DETAIL SCALE 1:20 @ A1

Metal sign with printed artwork coated in vitreous enamel

Mechanical fixing to mortar joints

03 EXT 4 SIGNAGE HERITAGE FIXING DETAIL SCALE 1:20 @ A1

04 EXT 2 SIGNAGE HERITAGE FIXING DETAIL SCALE 1:20 @ A1

Camden Market / London Level Listed Facade Strategy Heritage Connection Details Drawn By Scale 1:20 A1 17.09.2021 E.S. 1:40 A3 Description Date Project Number Drawing Number P99GEN\_LABS\_XX\_00\_DR\_A\_000\_07 P99GEN