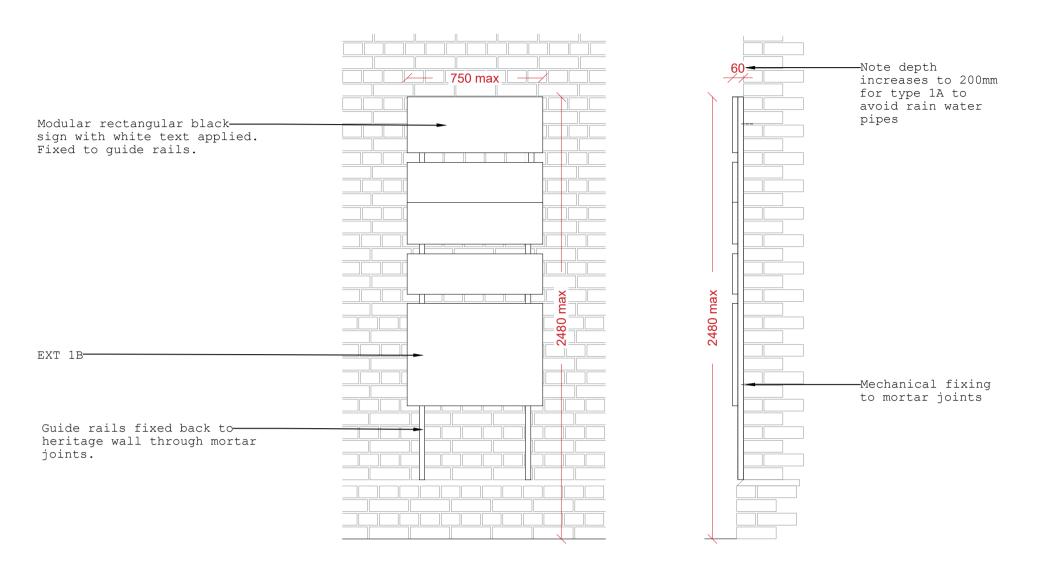

Extruded metal lettering on aluminum channel

Mechanical fixing to mortar joints

O1 EXT 1A/B SIGNAGE HERITAGE FIXING DETAIL SCALE 1:20 @ A1

02 EXT 3 SIGNAGE HERITAGE FIXING DETAIL SCALE 1:20 @ A1

Metal sign with printed artwork coated in vitreous enamel

Mechanical fixing to mortar joints

03 EXT 4 SIGNAGE HERITAGE FIXING DETAIL SCALE 1:20 @ A1

04 EXT 2 SIGNAGE HERITAGE FIXING DETAIL SCALE 1:20 @ A1

Camden Market / London Level Listed Facade Strategy Heritage Connection Details Drawn By Scale 1:20 A1 17.09.2021 E.S. 1:40 A3 Description Date Project Number Drawing Number P99GEN\_LABS\_XX\_00\_DR\_A\_000\_07 P99GEN