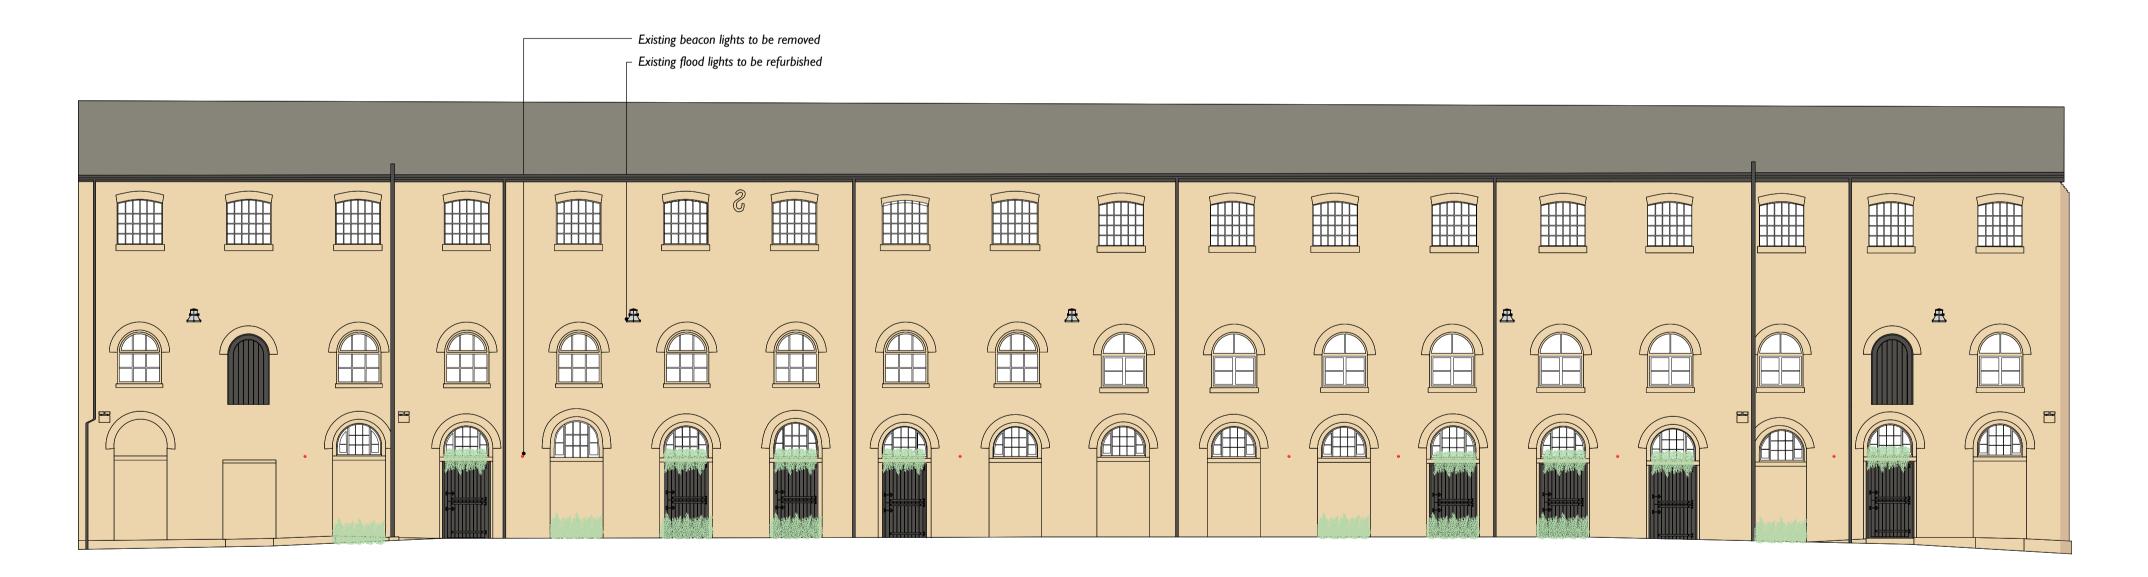

## 04 EXISTING SOUTH ELEVATION

SCALE 1:100 @A1

| 1:100 | 0   | 1 | 2 | 5                 | 10 m |
|-------|-----|---|---|-------------------|------|
| Δ1    | 1.0 |   |   | The second second | 1    |

|                      | CAMDEN MARKET                                  |                  |  |  |  |  |
|----------------------|------------------------------------------------|------------------|--|--|--|--|
| Level                | Provender Existing<br>North + South Elevations |                  |  |  |  |  |
| Scale                | Date                                           | Drawn By         |  |  |  |  |
| 1:100 A1<br>1:200 A3 | 16.02.21                                       | M.L.             |  |  |  |  |
| Rev                  | Date                                           | Description      |  |  |  |  |
| В                    | 17.09.2021                                     | pre-app comments |  |  |  |  |
| Drawing Nu           | Drawing Number   Project Number                |                  |  |  |  |  |
| P99GEN_LABS_XX_00_DR | _A_000_04                                      | P99GEN           |  |  |  |  |