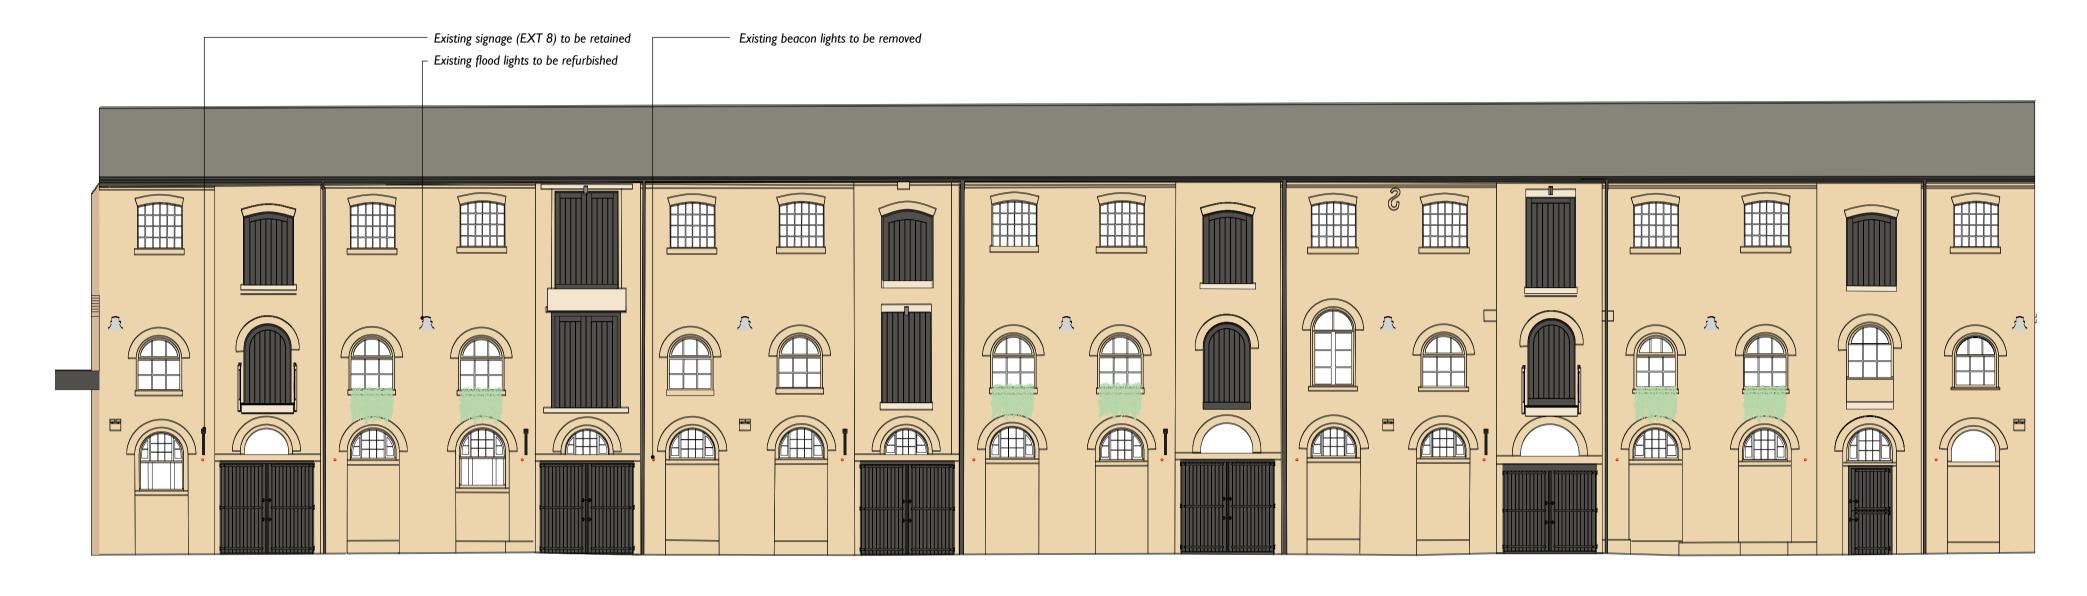

## 03 EXISTING NORTH ELEVATION

SCALE 1:100 @A1



## 04 EXISTING SOUTH ELEVATION

SCALE 1:100 @A1

| 1:100 | 0   | 1 | 2 | 5                 | 10 m |
|-------|-----|---|---|-------------------|------|
| Δ1    | 1.0 |   |   | The second second | 1    |

|                      | CAMDEN MARKET                                  |                  |  |  |  |  |
|----------------------|------------------------------------------------|------------------|--|--|--|--|
| Level                | Provender Existing<br>North + South Elevations |                  |  |  |  |  |
| Scale                | Date                                           | Drawn By         |  |  |  |  |
| 1:100 A1<br>1:200 A3 | 16.02.21                                       | M.L.             |  |  |  |  |
| Rev