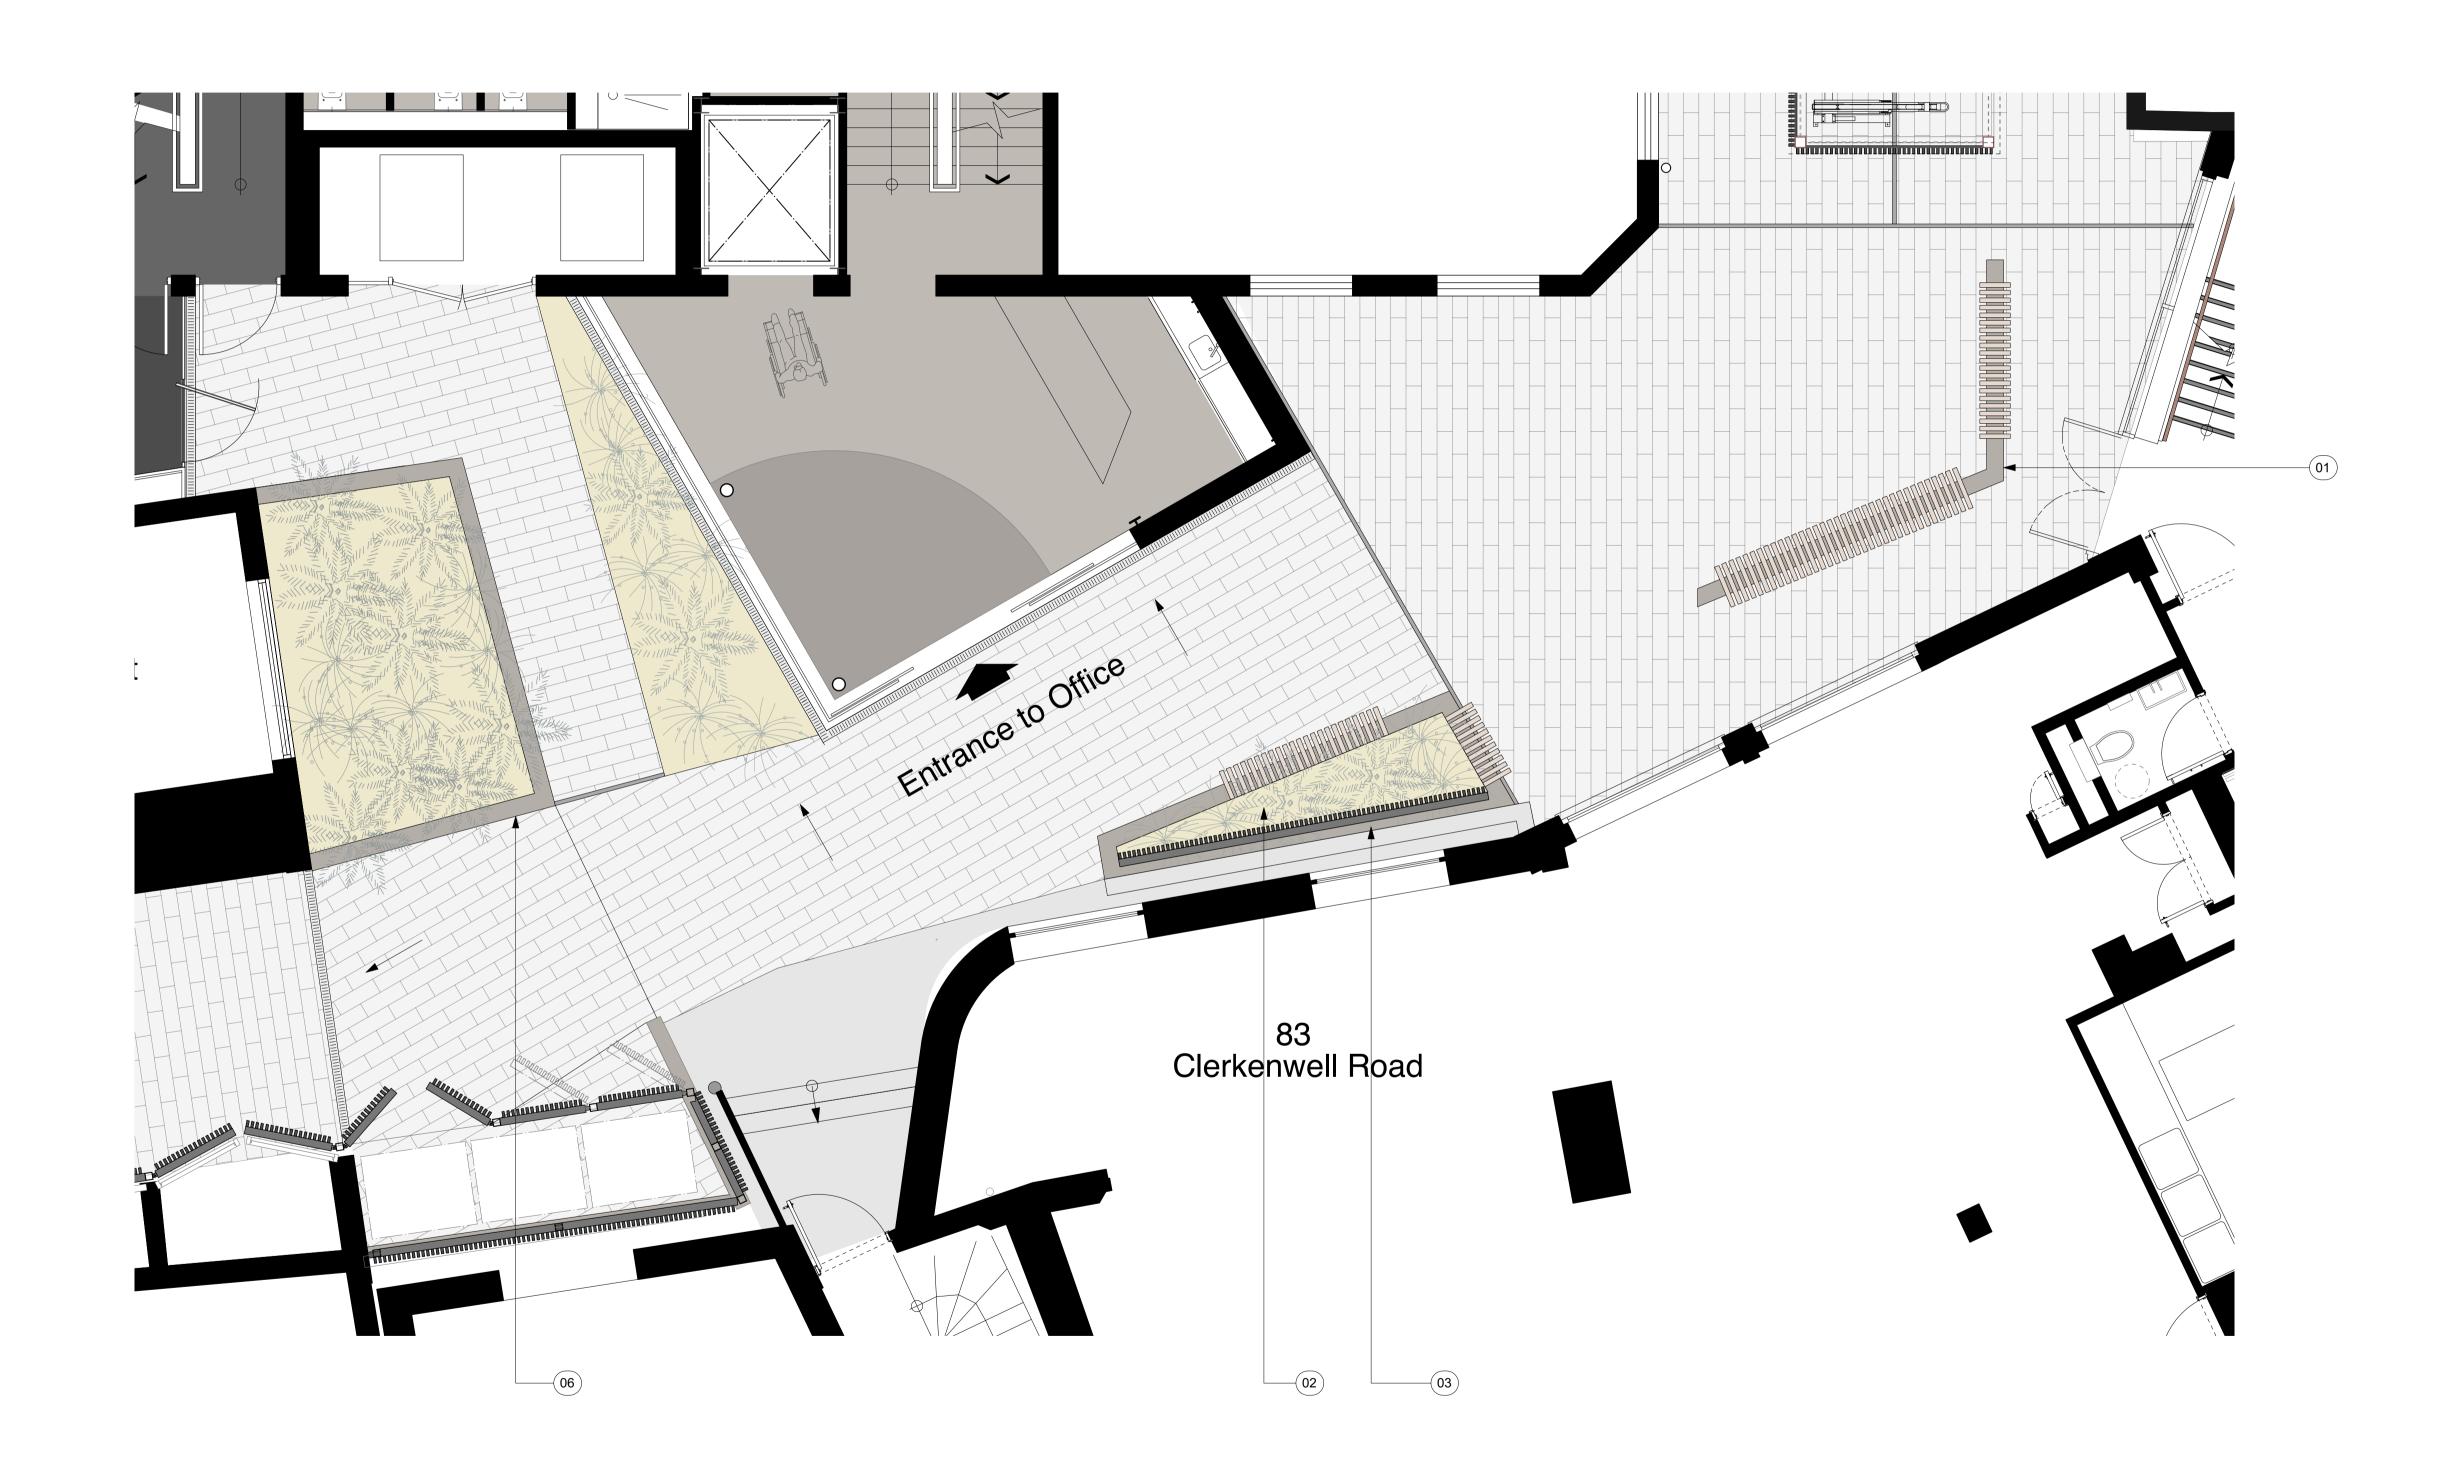

01. Existing benches to be removed.

02. Existing Planter to be removed.

03. Timber slat screen to be removed.

06. Existing Concrete planter to be retained

2n Lo **sign w**v

2nd Floor, 130 Old Street
London, EC1V 9BD
www.gpadlondonltd.com
7 5 4 9
2 1 3 3

020 7549 2133 PIAI

740-EX-400-P1 status PLANNING SCALE DATE DRAWN CHECK

1:50 19.07.2021 JAB GW
PROJECT NO. CLIENT

740 FIDELITY UK REAL ESTATE

EXISTING COURTYARD PLAN
BLACK BULL YARD

This drawing is the copyright of **GPAD London Ltd.**Not to be reproduced, retained or disclosed to any unauthorised person either wholly or in part without written permission.