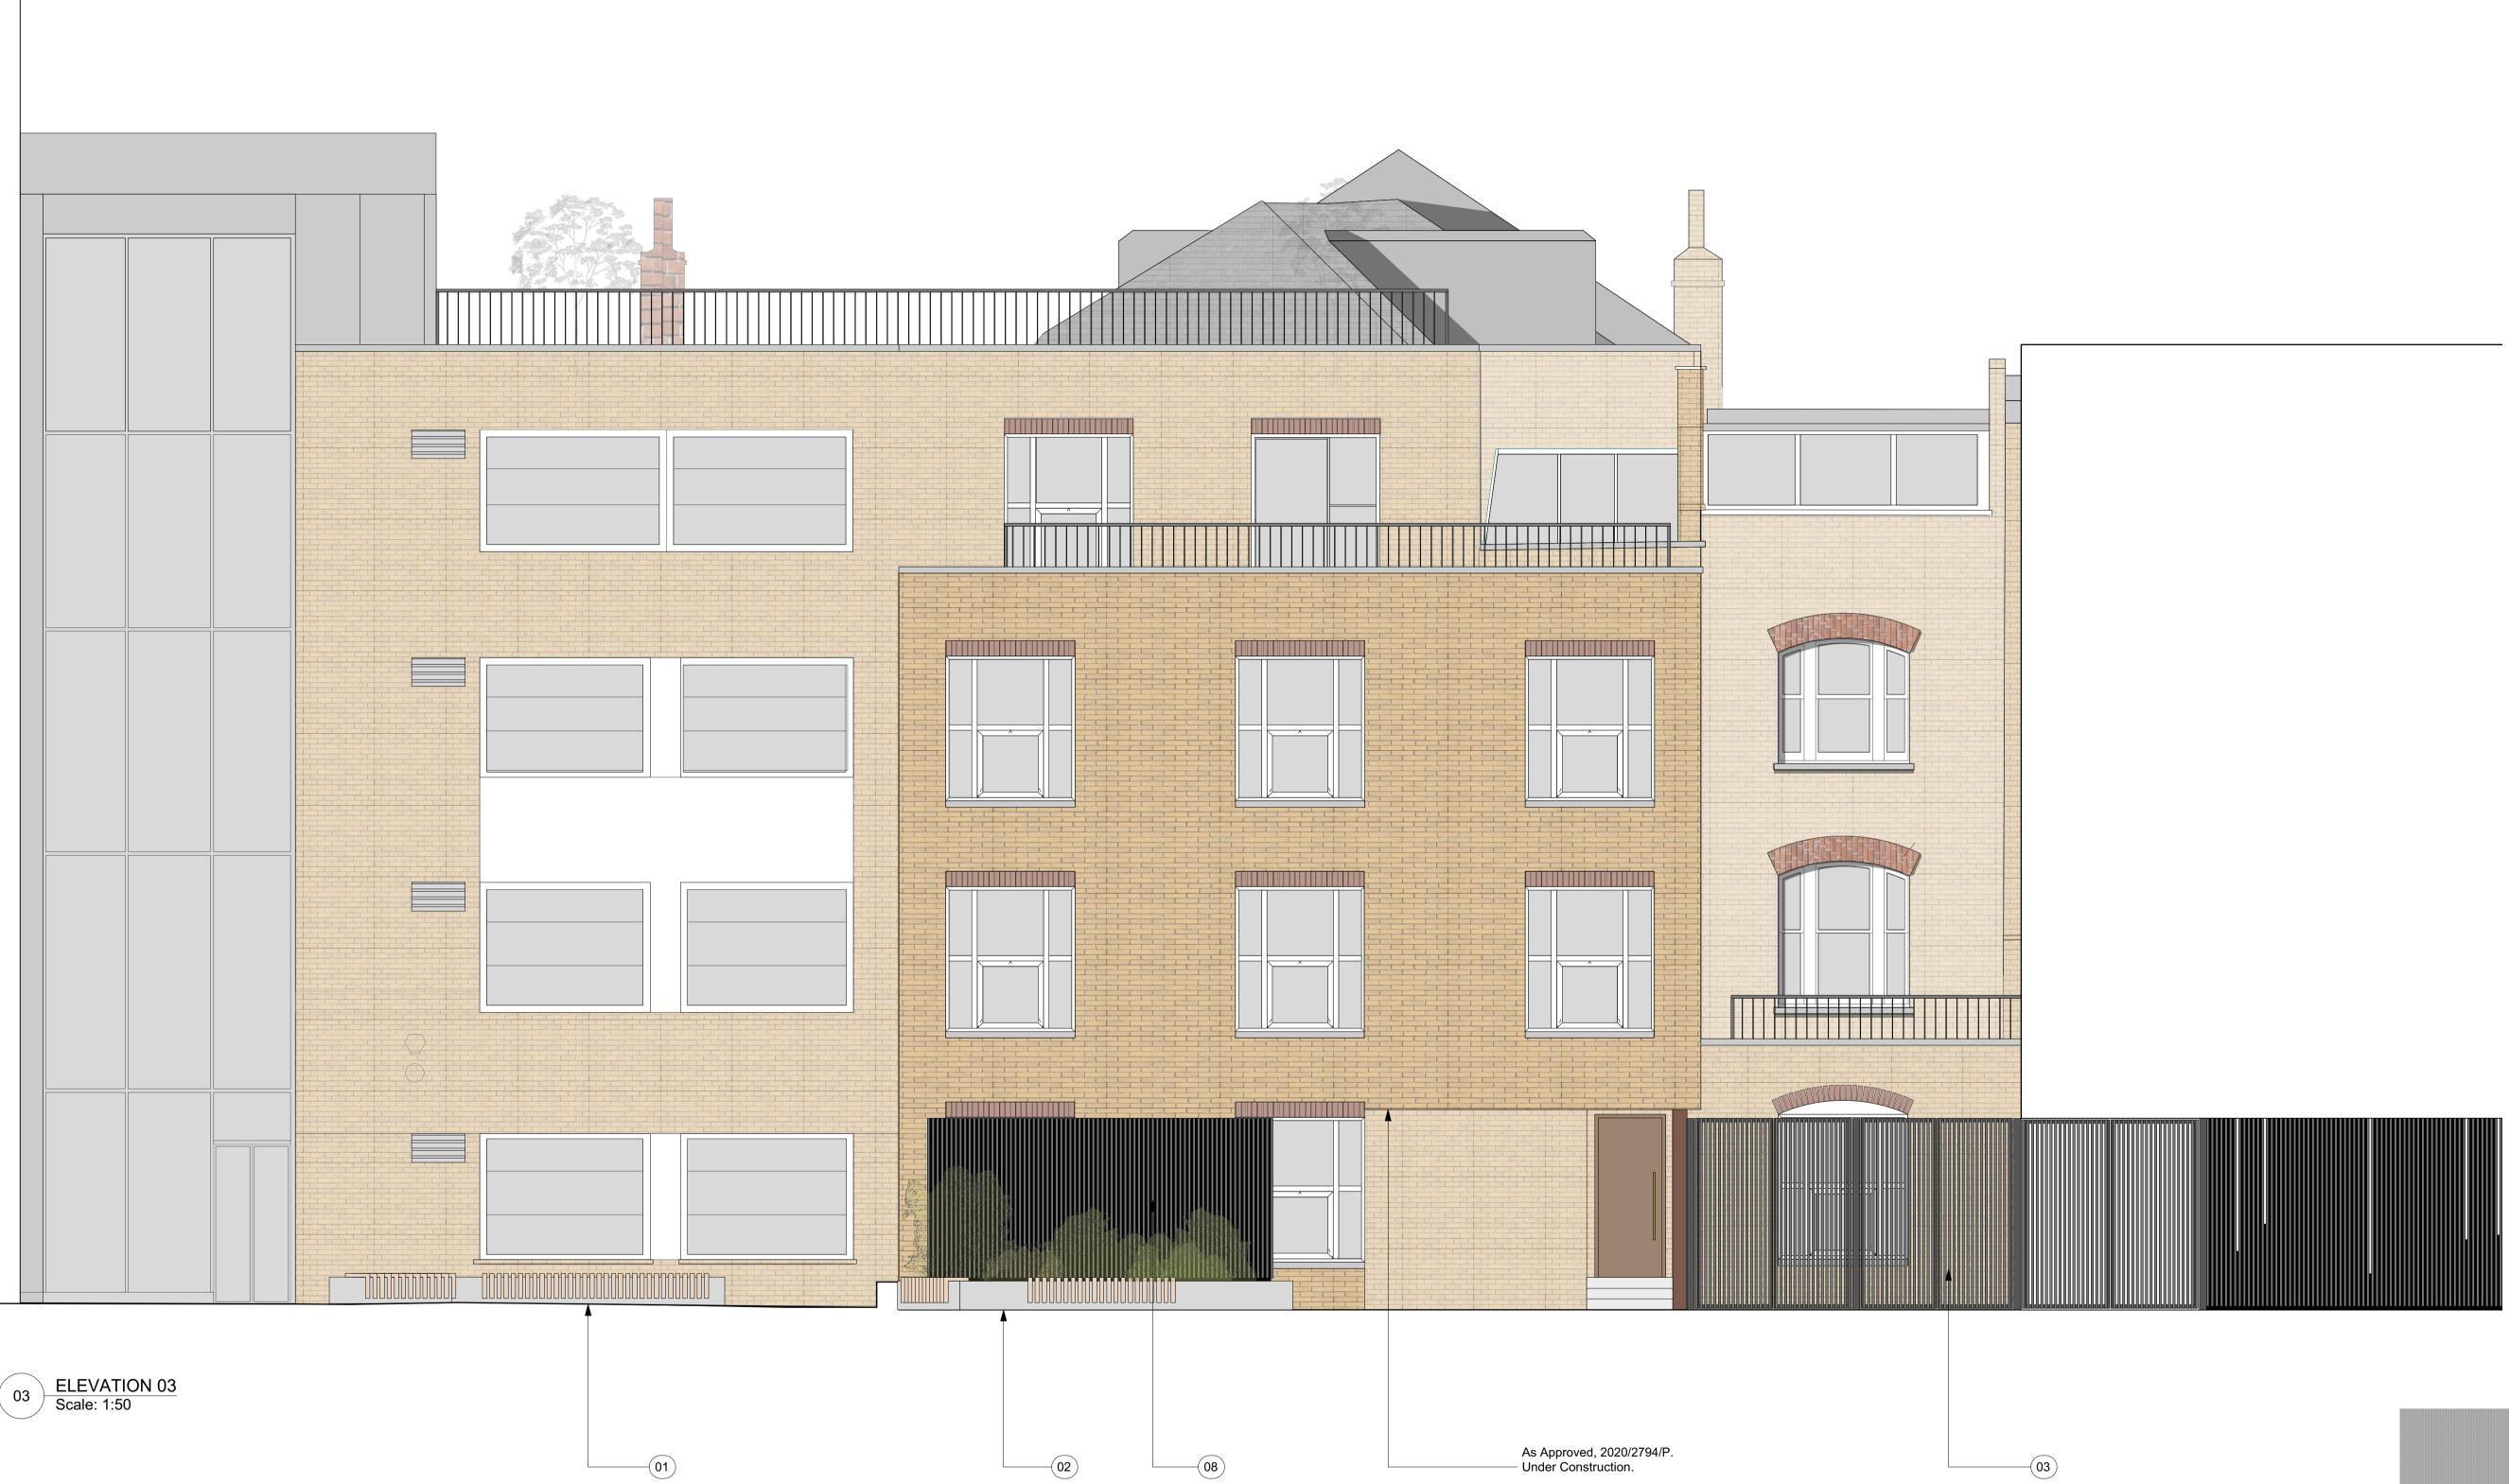

GP General Practice Architecture + Design

1m 2m 3m 4m 5m

2nd Floor, 130 Old Street0 2 0London, EC1V 9BD7 5 4 9www.gpadlondonltd.com2 1 3 3 2133

DRAWING NO. 740-EX-302-P1 STATUS PLANNING

SCALE 1:50 PROJECT NO. CLIENT

DATE DRAWN CHECKED APPROVED 03.08.2021 JAB GW GW 740 FIDELITY UK REAL ESTATE

EXISTING COURTYARD ELEVATION 04 BLACK BULL YARD

This drawing is the copyright of **GPAD London Ltd**. Not to be reproduced, retained or disclosed to any unauthorised person either wholly or in part without written permission. Do not scale of this drawing. All indicated dimensions to be checked and verified on site by the contractor before commencement of any fabrication drawings or works on site whatsoever. Report any discrepancies to the Architect immediately. Drawings to be read in conjunction with relevant Consultant's drawings and specification.

## <u>Notes</u>

01. Seating to be removed

02. Planter to be removed.

- 03. Timber gates/Wall feature to be retained.
- 08. Timber slat screen to be removed.