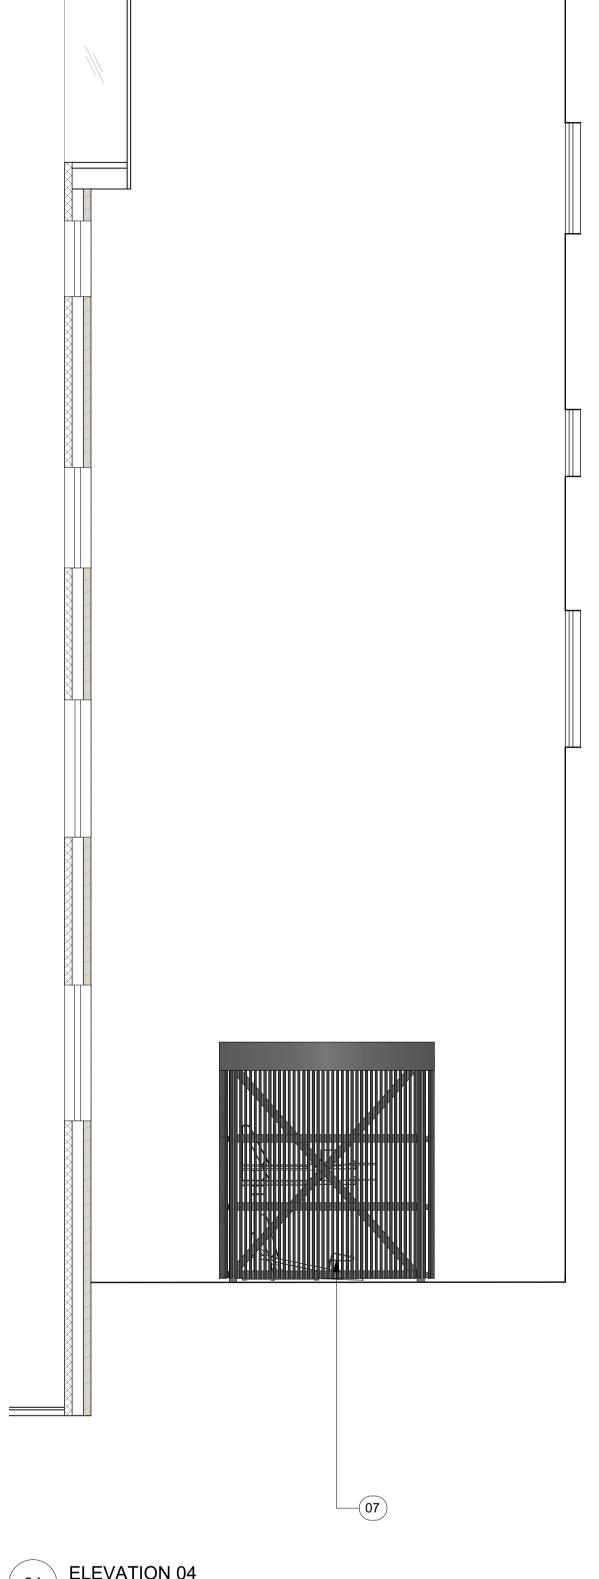

<u>Notes</u>

04. Concrete planter to be retained.

07. Bike store to be retained.

Scale: 1:50

2nd Floor, 130 Old Street
London, EC1V 9BD
www.gpadlondonltd.com
7 5 4 9

Scale: 1:50

740-EX-301-P1 PLANNING

740 FIDELITY UK REAL ESTATE