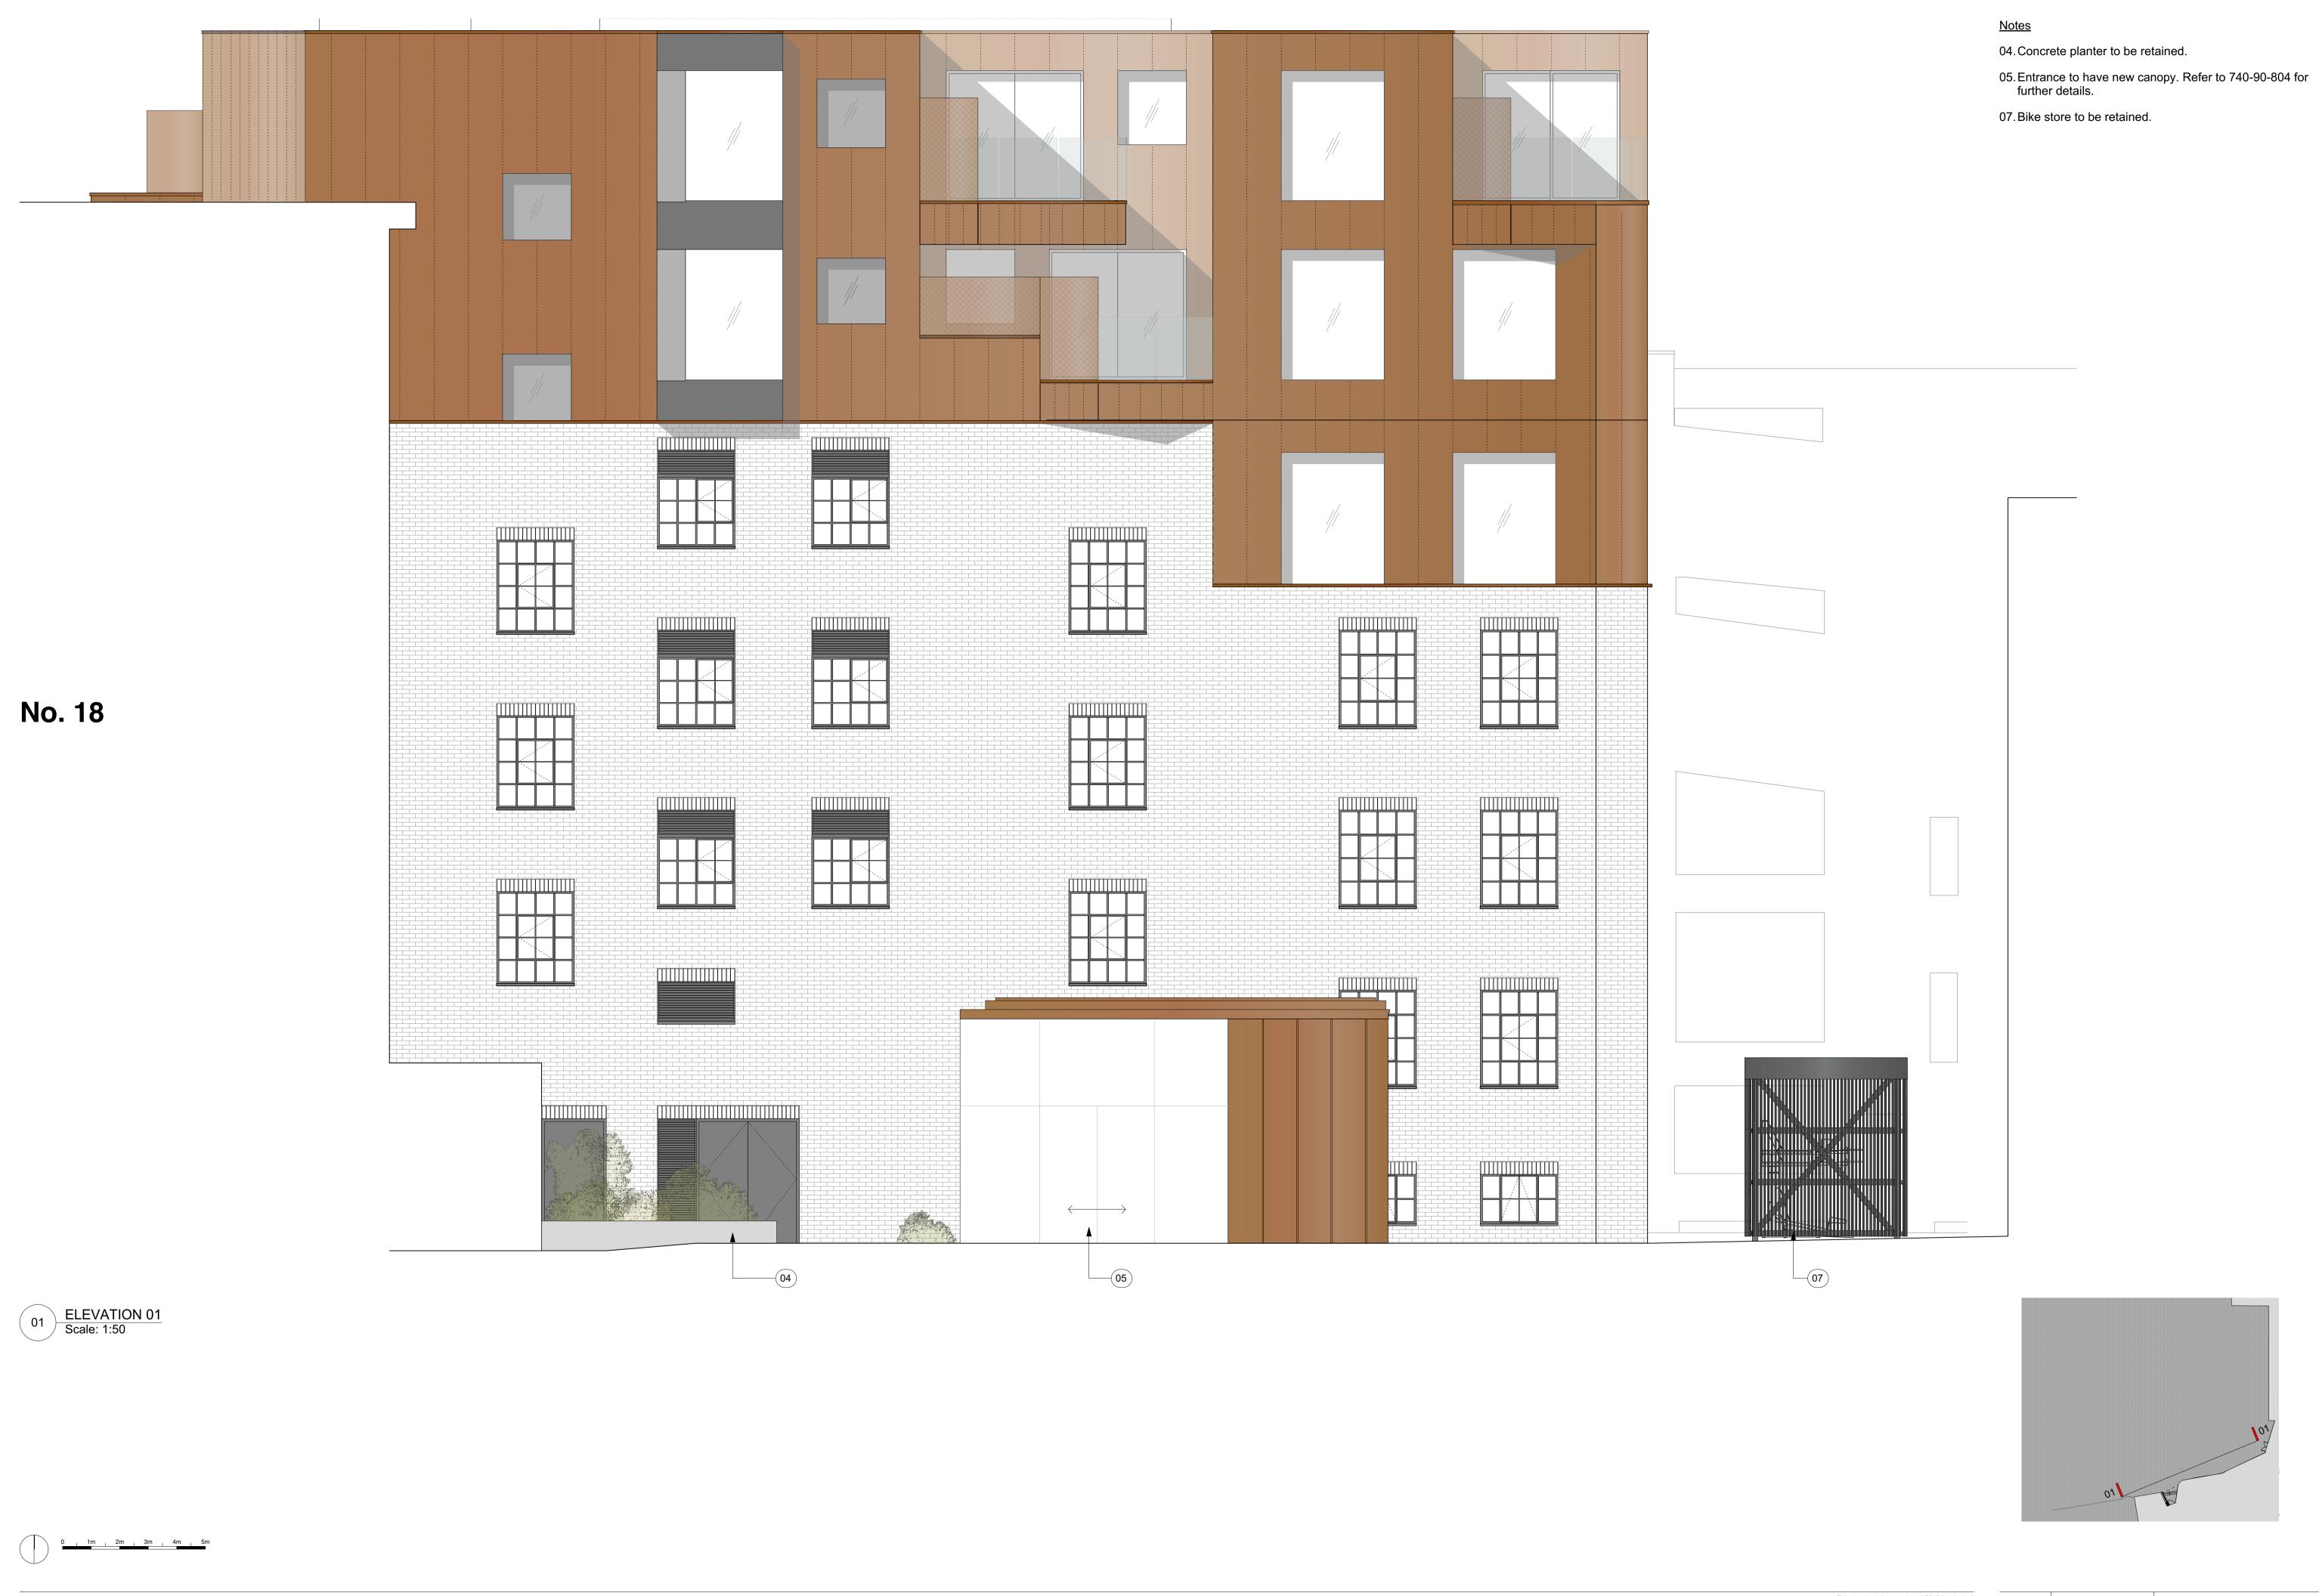

GP General Practice
Architecture + Design

2nd Floor, 130 Old Street 0 2 0 London, EC1V 9BD 7 5 4 9 www.gpadlondonltd.com 2 1 3 3

740-EX-300-P1 PLANNING

1:50 03.08.2021 JAB GW GV
PROJECT NO. CLIENT

740 FIDELITY UK REAL ESTATE

EXISTING COURTYARD ELEVATION 01
BLACK BULL YARD

This drawing is the copyright of **GPAD London Ltd.**Not to be reproduced, retained or disclosed to any unauthorised person either wholly or in part without written permission.