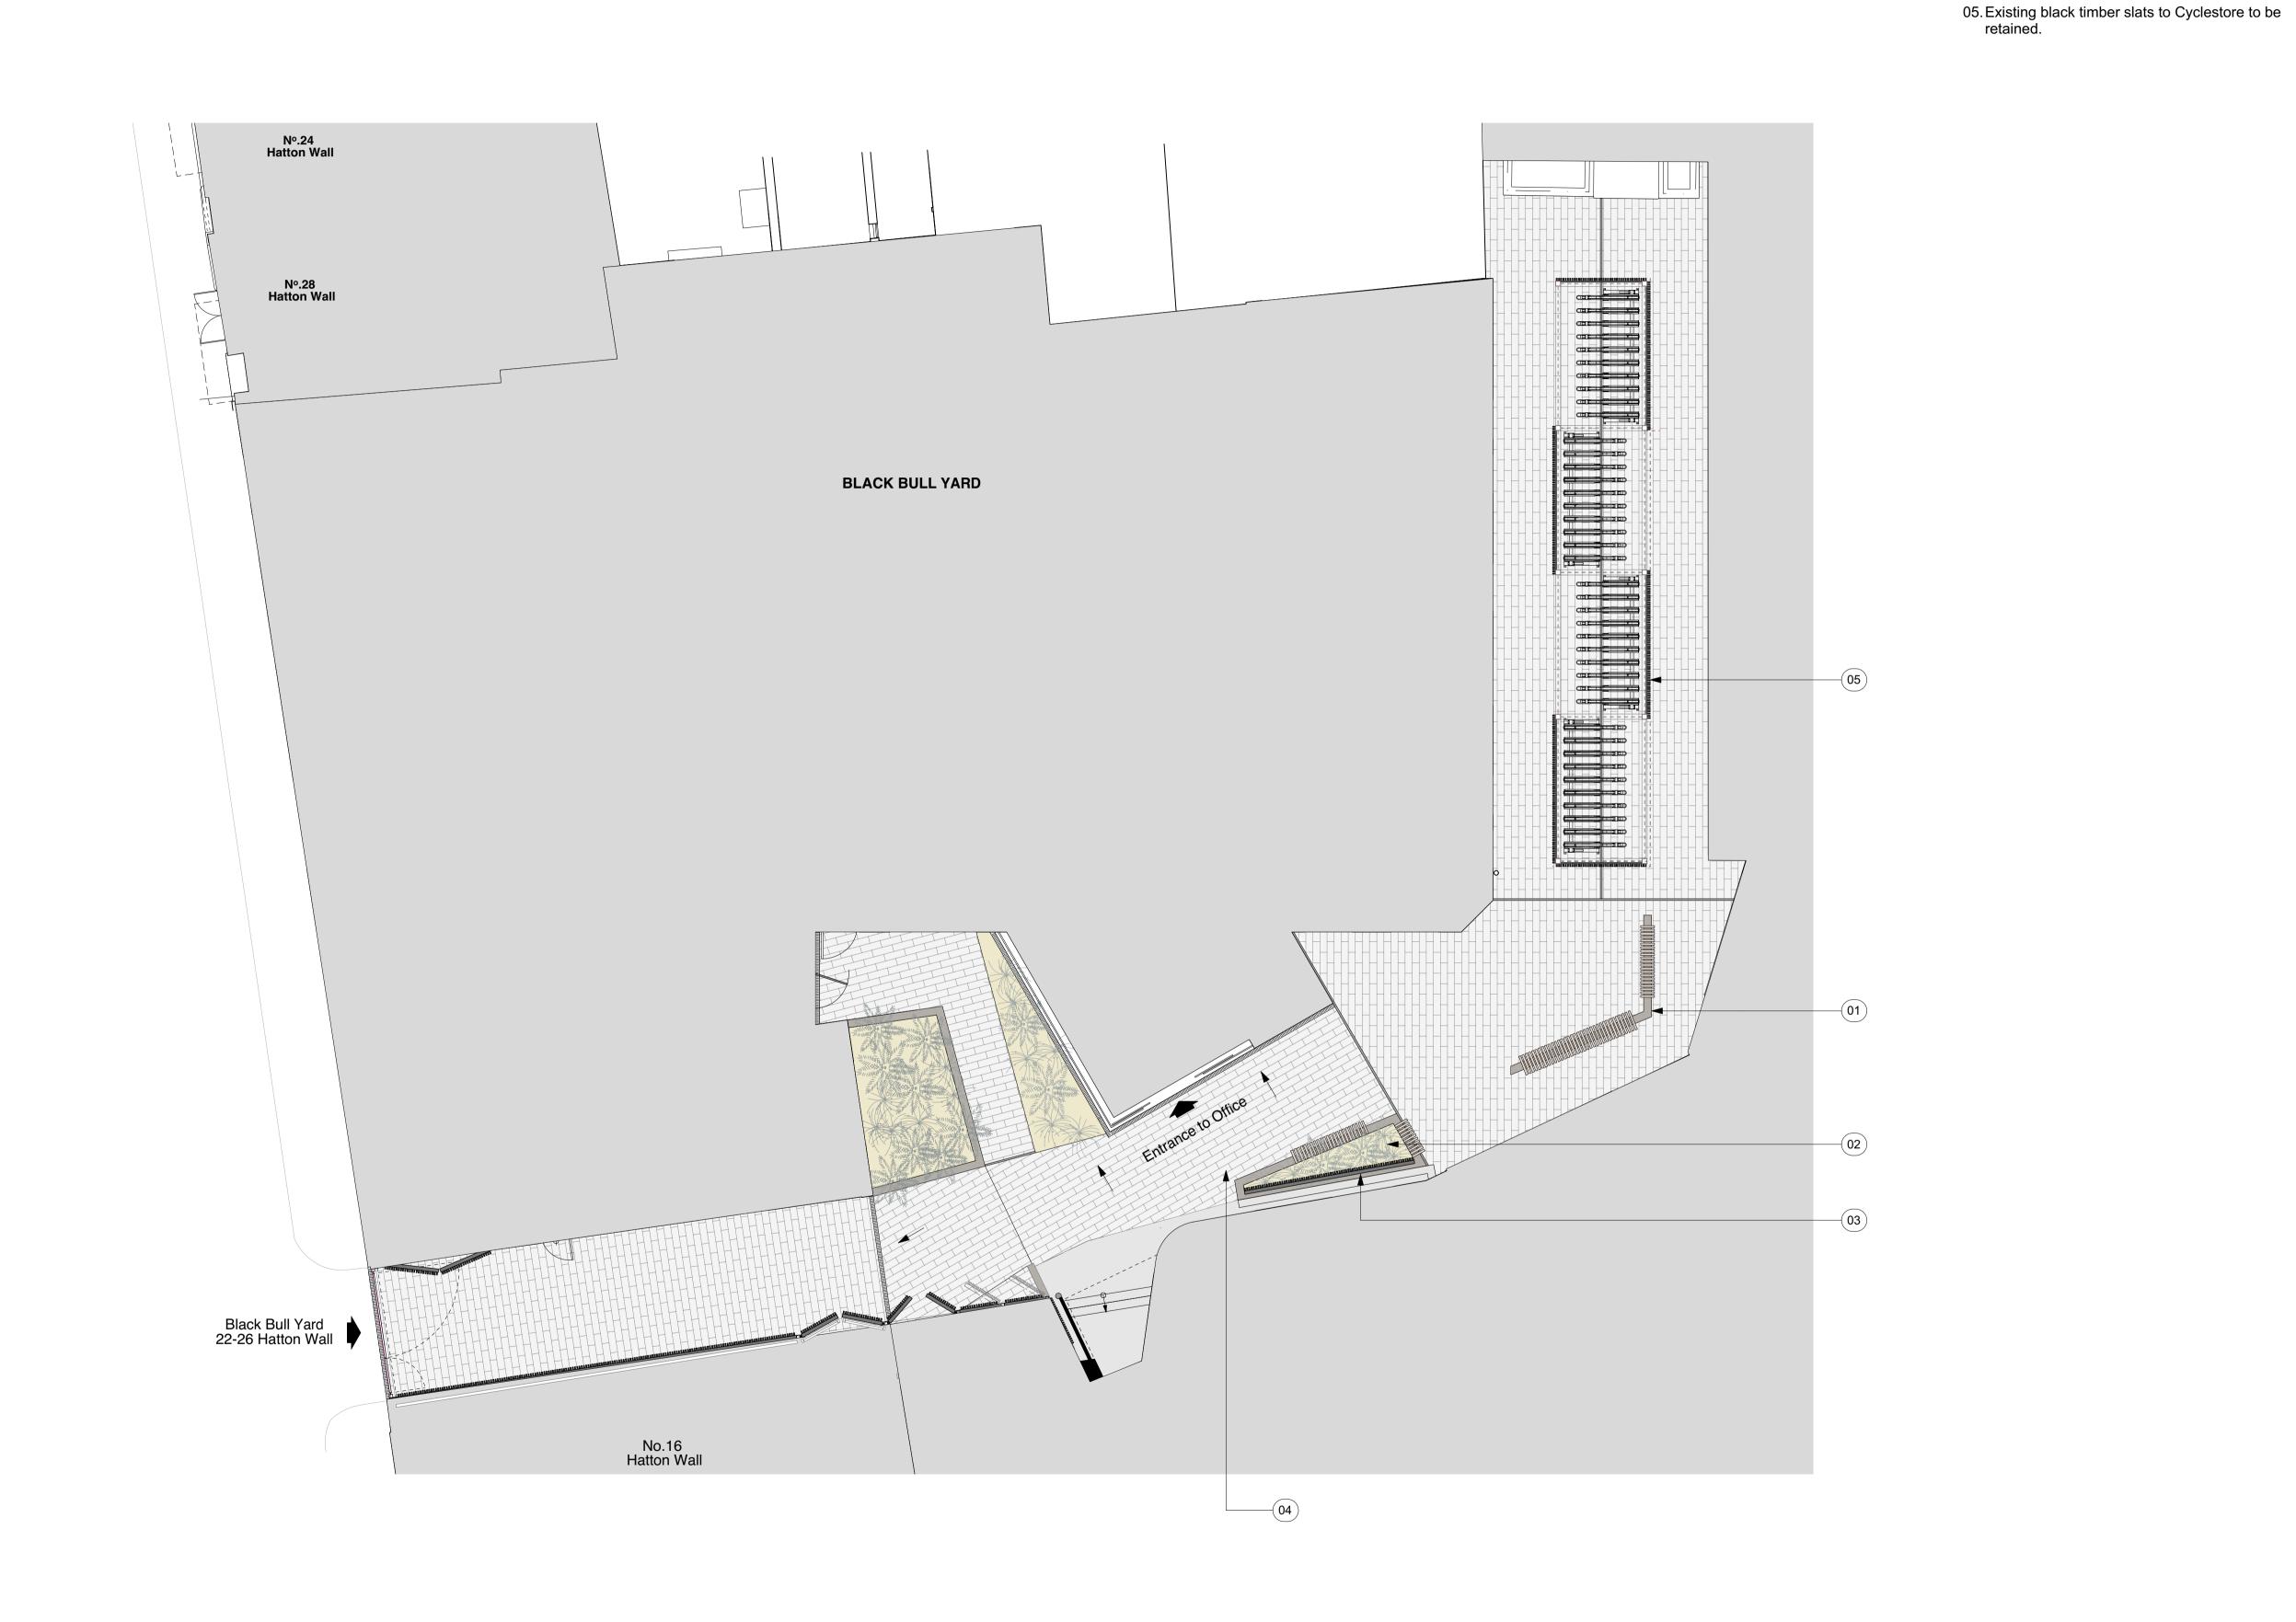

2nd Floor, 130 Old Street 0 2 0 London, EC1V 9BD 7 5 4 9 www.gpadlondonltd.com

740-EX-100-P1 PLANNING

740 FIDELITY UK REAL ESTATE

EXISTING COURTYARD PLAN BLACK BULL YARD

This drawing is the copyright of **GPAD London Ltd.**Not to be reproduced, retained or disclosed to any unauthorised person either wholly or in part without written permission.

Drawings to be read in conjunction with relevant Consultant's drawings and specification.

09/08/2021 Issued for PLANNING

<u>Notes</u>

01. Existing benches to be removed.

02. Existing Planter to be removed.

03. Timber slat screen to be removed.

04. Hard Landscaping alterations to entrance. Refer to 740-10-400 for further details.