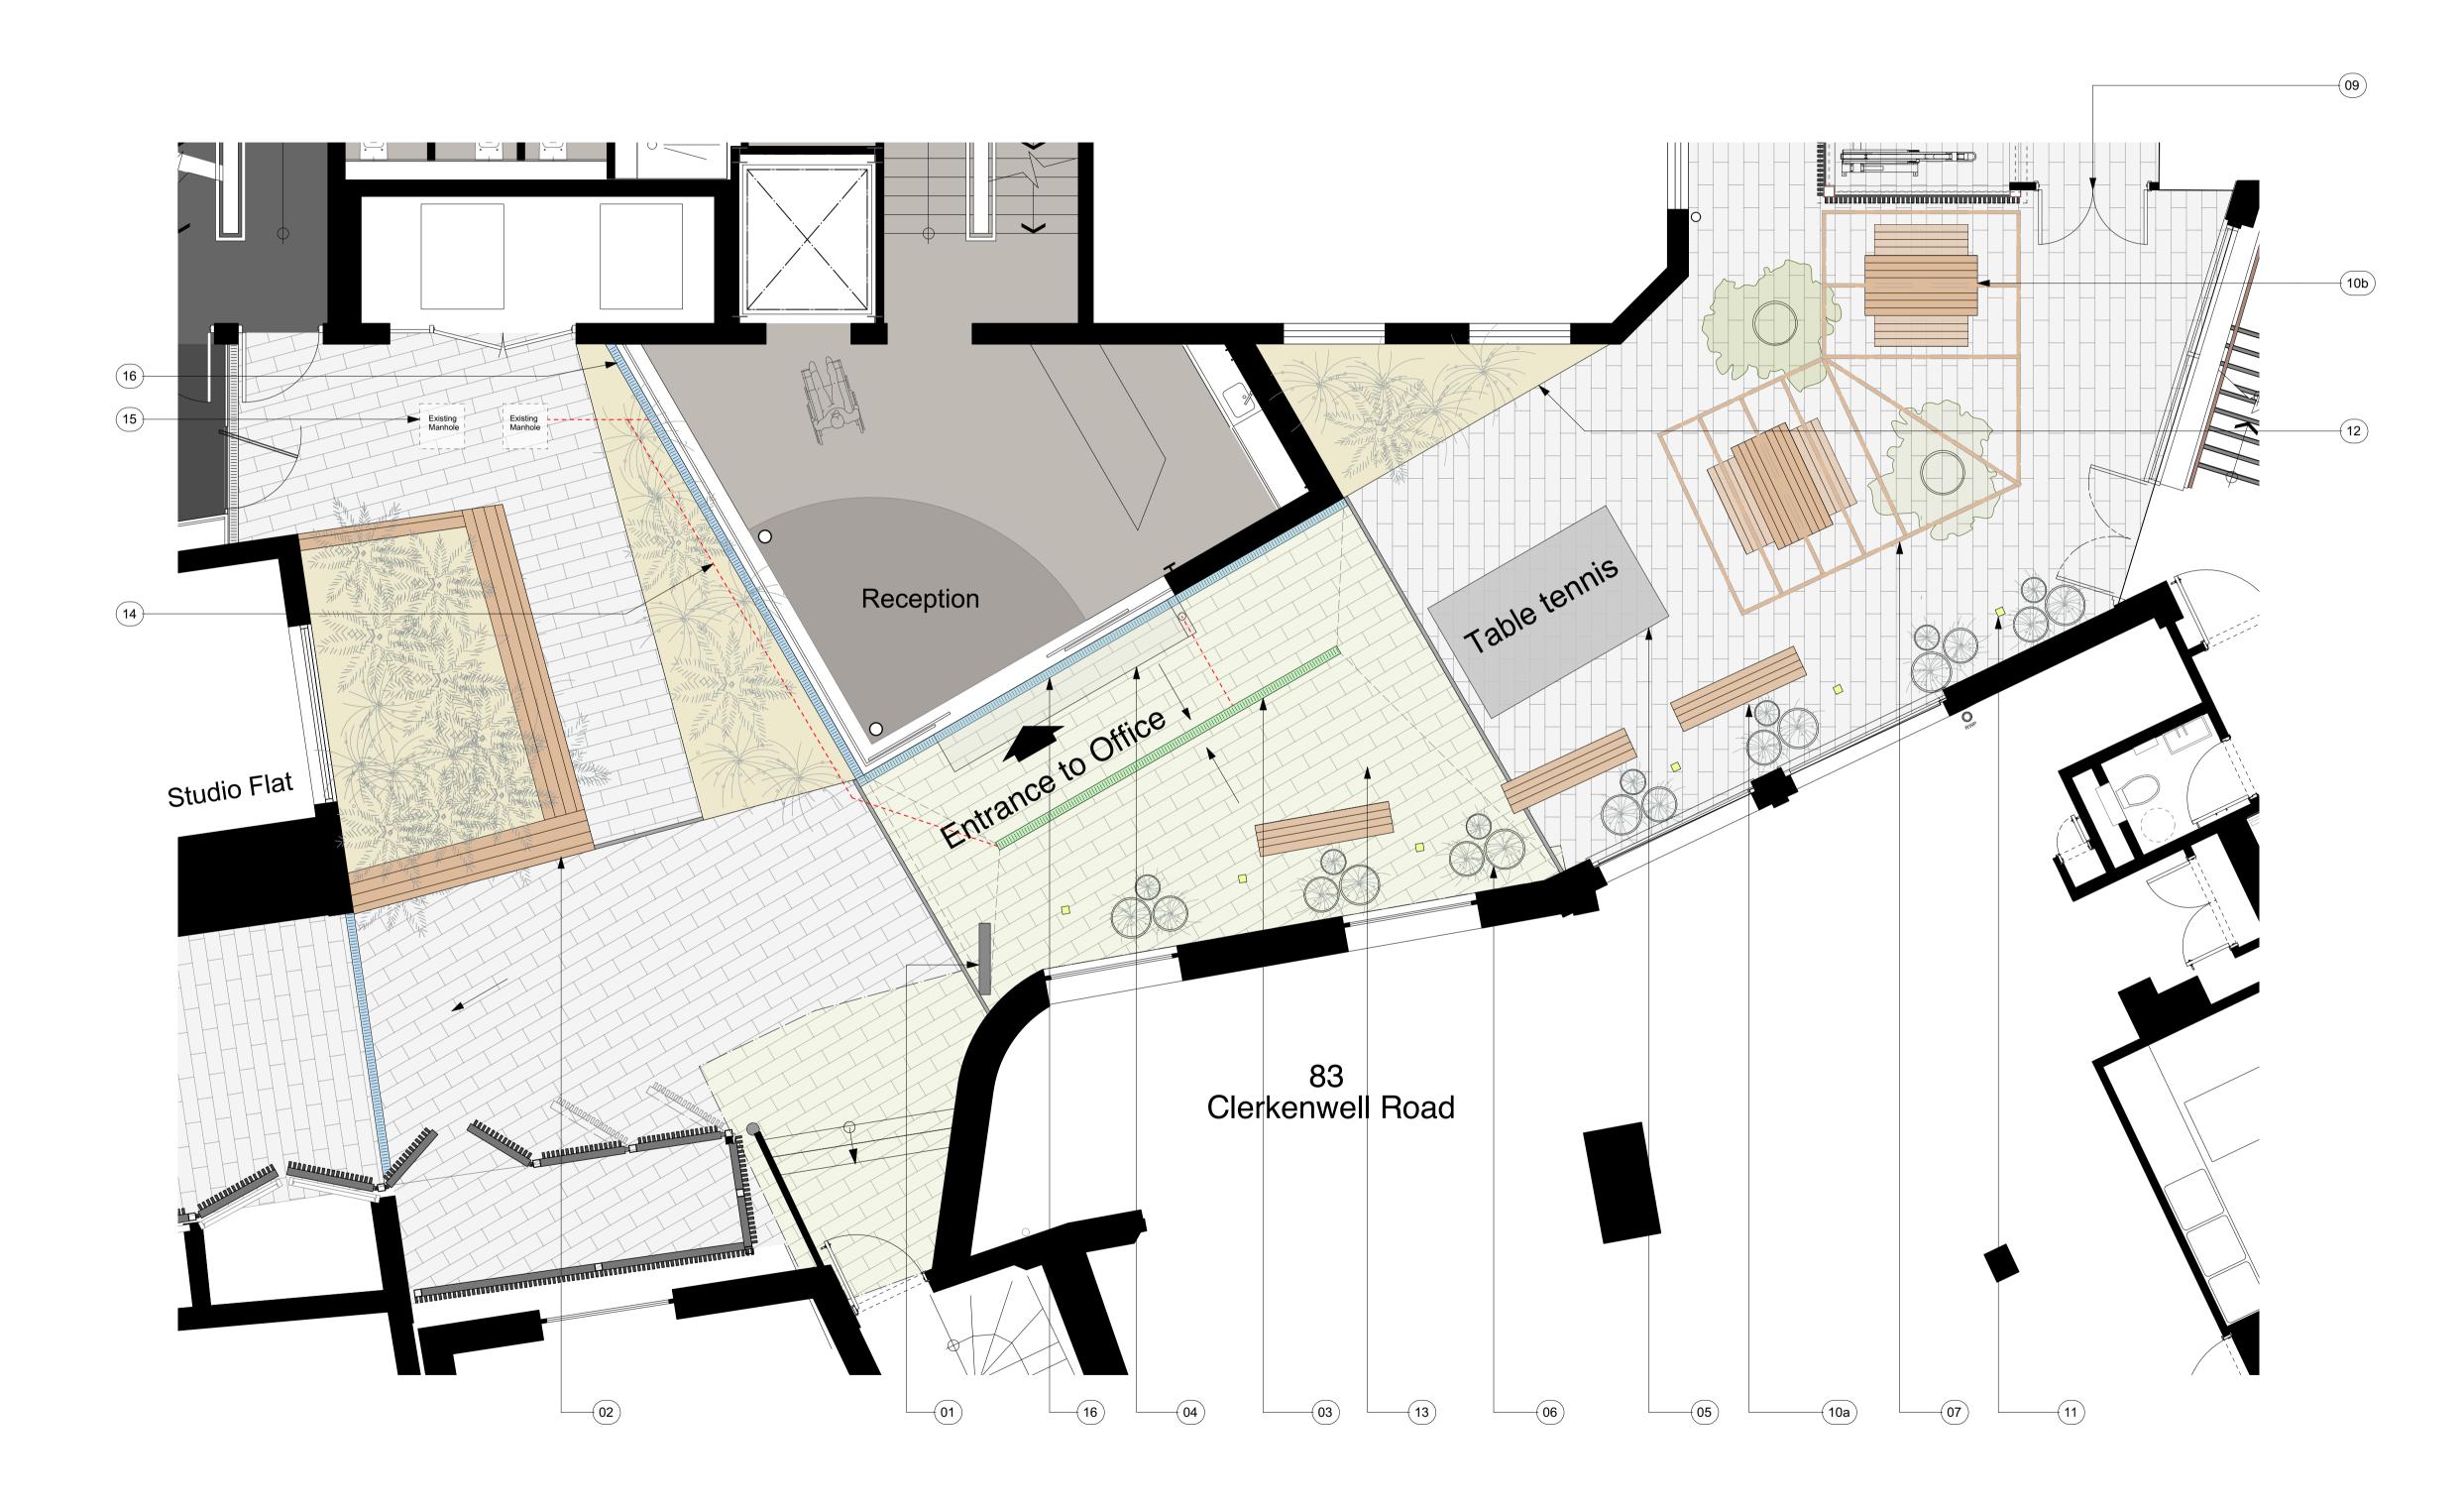

2nd Floor, 130 Old Street 0 2 0 London, EC1V 9BD 7 5 4 9 www.gpadlondonltd.com

740-10-400-P1 PLANNING

FIDELITY UK REAL ESTATE

PROPOSED COURTYARD PLAN BLACK BULL YARD

This drawing is the copyright of **GPAD London Ltd.**Not to be reproduced, retained or disclosed to any unauthorised person either wholly or in part without written permission.

Drawings to be read in conjunction with relevant Consultant's drawings and specification.

Issued for PLANNING

<u>Notes</u>

03. New Aco Drain.

Planters.

for further details.

new timber seating.

further details.

12. New planting.

14. New drainage pipe.

15. Existing Manhole

16. Existing Aco drain

05. New Table Tenis table. Concrete.

New Signage Totem. Refer to 740-90-802 for further details.

02. New IROKO Timber seating to existing concrete planters. Refer to 740-90-803 for further details.

04. New Canopy to Entrance. Refer to 740-90-804

06. New Planters to courtyard. Various sizes. Black

07. New Pergola. IROKO Timber weather resistant treatment to all external Timber. Timber to match

09. New Cycle Store Exit. Refer to 740-90-800 for

trimming. Timber to match new timber seating.

10b.External Table. IROKO Timber with metal trimming. Timber to match new timber seating.

11. New Fixed Bollard Lighting to courtyard. Black.

13. New brick paving to match existing.

New Drainage run

New Aco Drain

**Existing Aco Drain** 

**Existing Paving** 

New Paving to match existing

10a.External Bench. IROKO Timber with metal