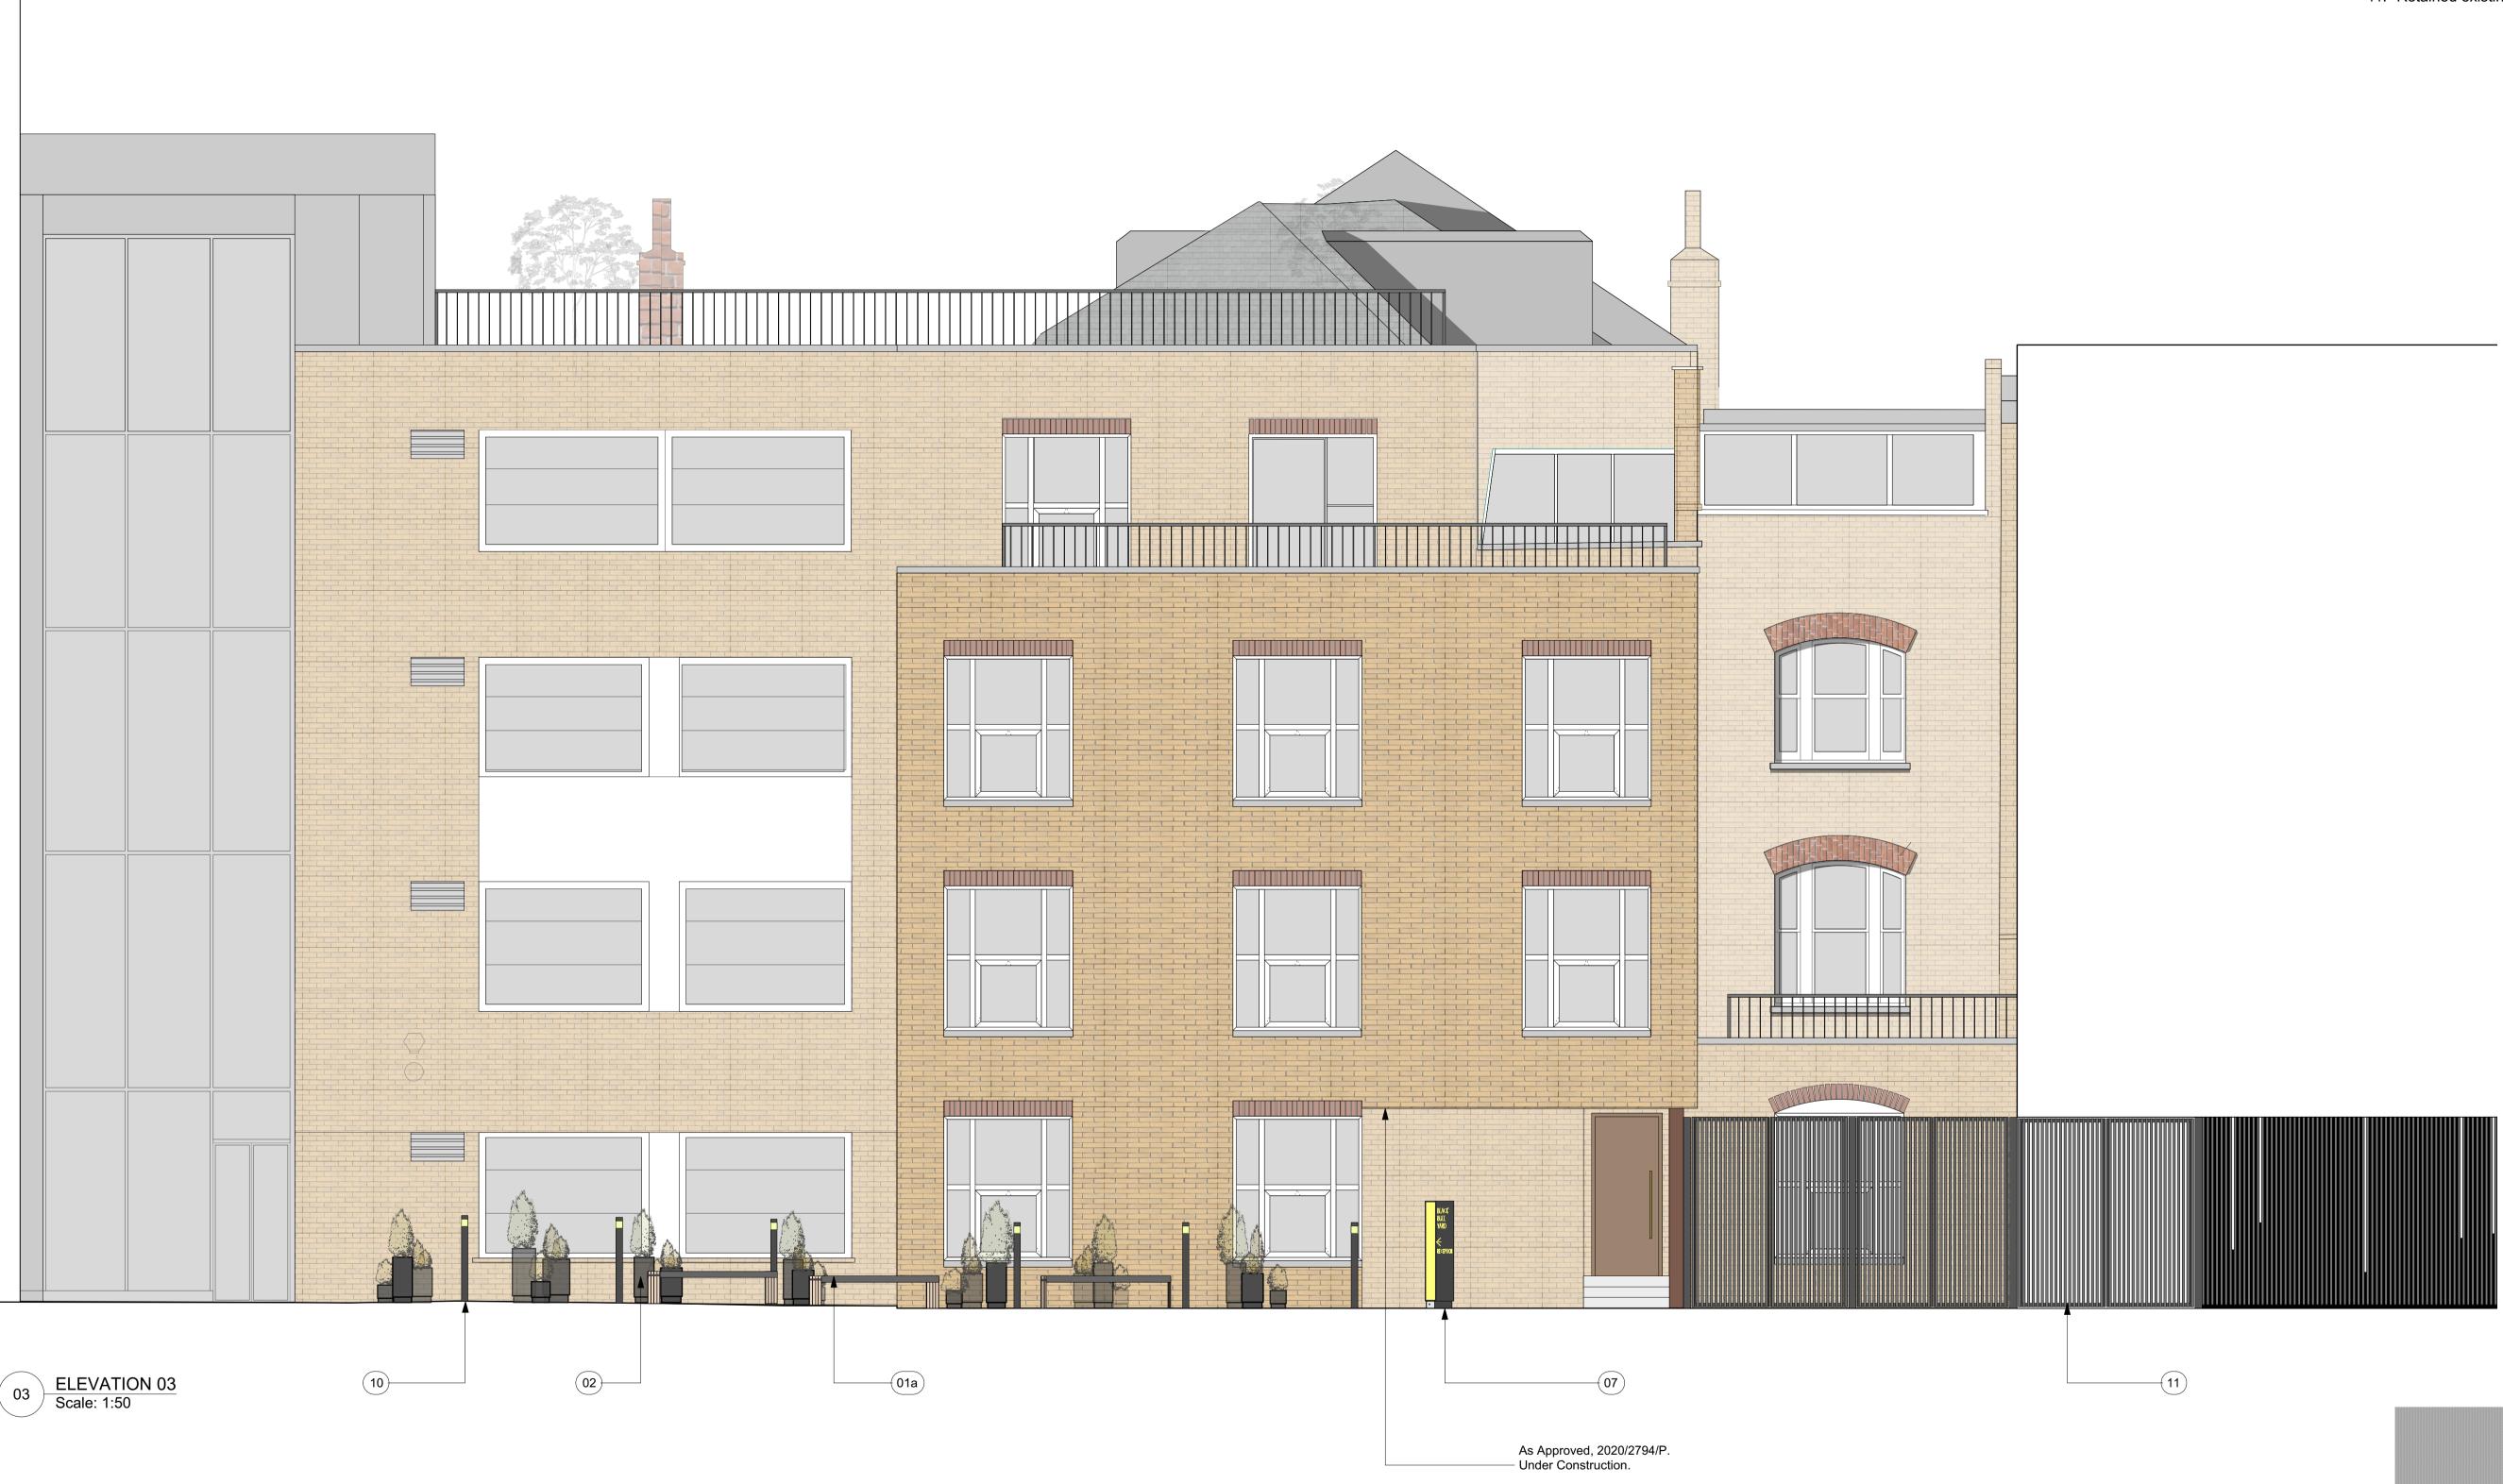

GP General Practice Architecture + Design

2nd Floor, 130 Old Street0 2 0London, EC1V 9BD7 5 4 9www.gpadlondonltd.com2 1 3 3 2133

DRAWING NO. 740-10-302-P1 STATUS PLANNING

SCALE 1:50 PROJECT NO. CLIENT

DATE DRAWN CHECKED APPROVED 19.07.2021 JAB GW GW 740 FIDELITY UK REAL ESTATE

PROPOSED COURTYARD ELEVATION 04 BLACK BULL YARD

This drawing is the copyright of **GPAD London Ltd**. Not to be reproduced, retained or disclosed to any unauthorised person either wholly or in part without written permission. Do not scale of this drawing. All indicated dimensions to be checked and verified on site by the contractor before commencement of any fabrication drawings or works on site whatsoever. Report any discrepancies to the Architect immediately. Drawings to be read in conjunction with relevant Consultant's drawings and specification.

## <u>Notes</u>

- 01a.External Bench. Finish : To match timber of benches.
- 02. New planters. Various Sizes : Circular. Finish : Black Planter.
- 07. Signage Totem. Refer to 740-90-802 for further details.
- 10. External Lighting, fixed standing lights. Finish : Black.
- 11. Retained existing timber cladding.