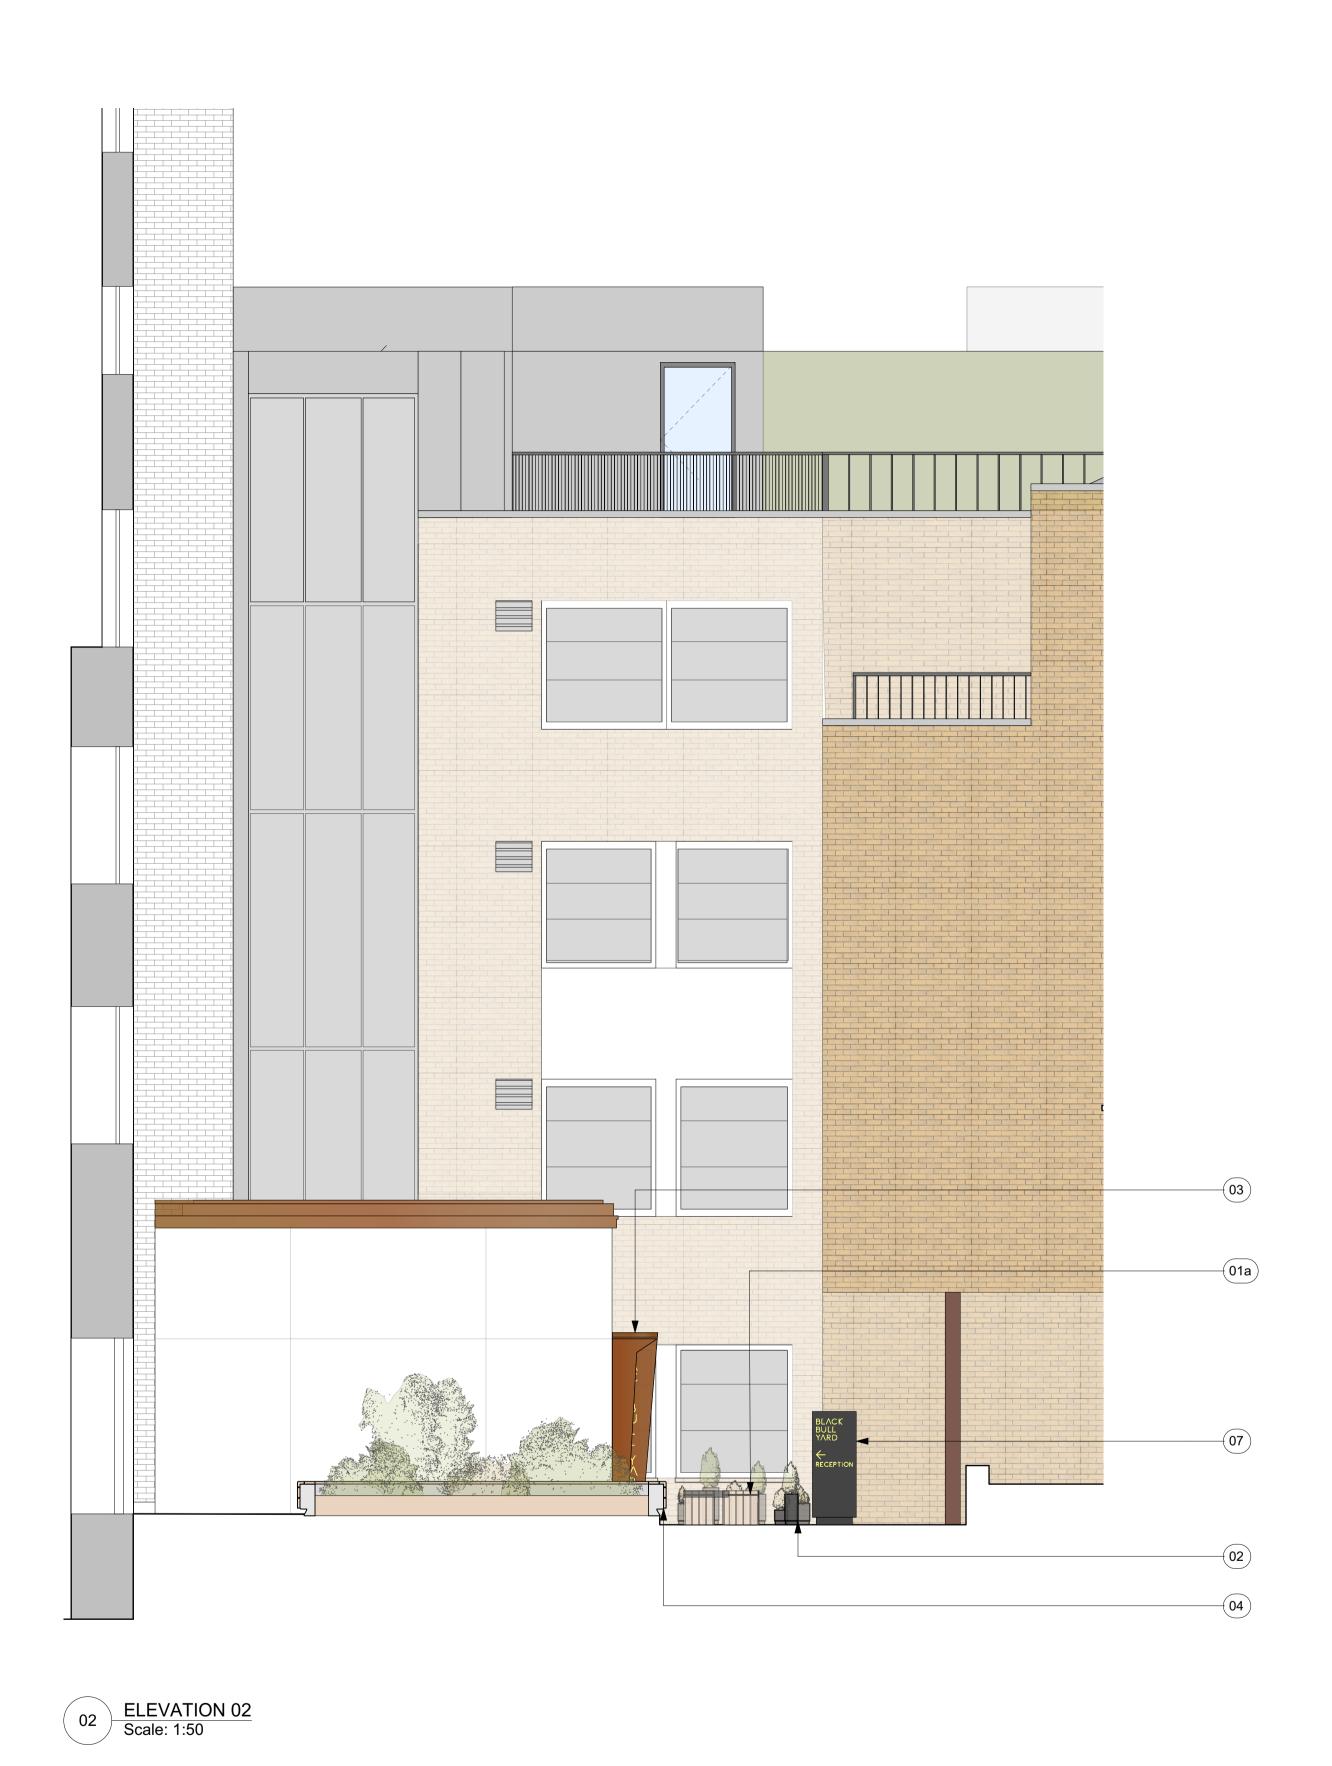

<u>Notes</u> 01a.External Bench. Finish: To match timber of benches. 02. New planters. Various Sizes : Circular. Finish : Black Planter.

2nd Floor, 130 Old Street 0 2 0 London, EC1V 9BD 7 5 4 9 www.gpadlondonltd.com

740-10-301-P1 PLANNING

FIDELITY UK REAL ESTATE

PROPOSED COURTYARD PLAN ELEVATION 02 & 03 BLACK BULL YARD

This drawing is the copyright of **GPAD London Ltd.**Not to be reproduced, retained or disclosed to any unauthorised person either wholly or in part without written permission.