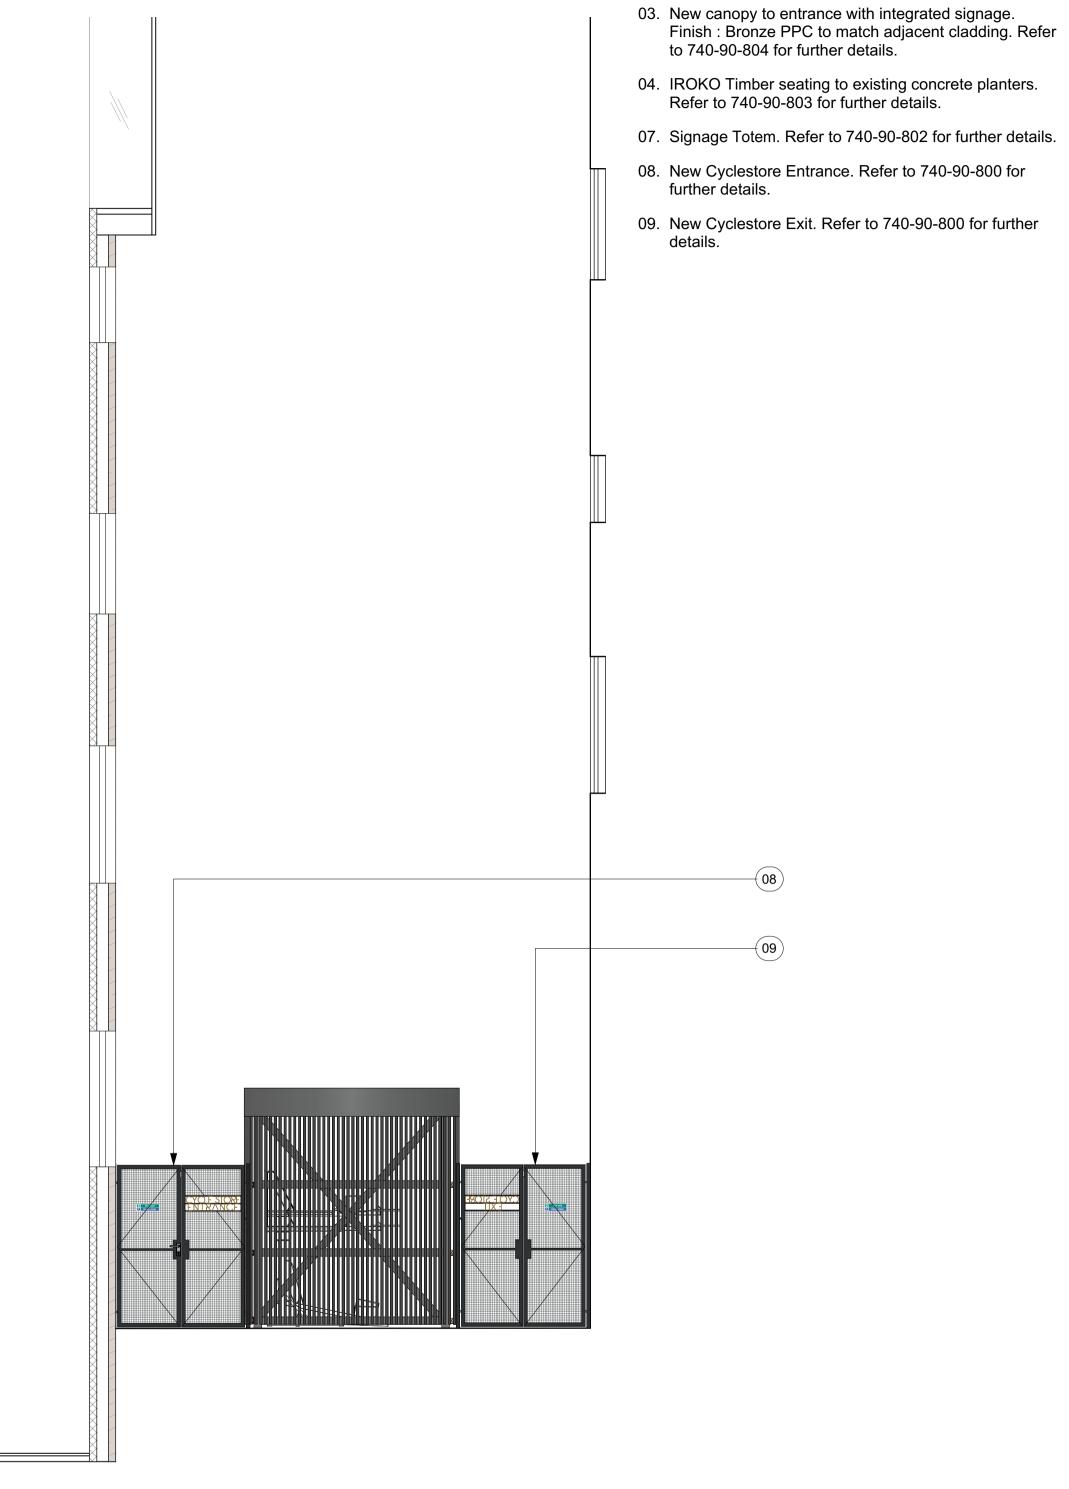

<u>Notes</u> 01a.External Bench. Finish: To match timber of benches. 02. New planters. Various Sizes : Circular. Finish : Black Planter.

2nd Floor, 130 Old Street 0 2 0 London, EC1V 9BD 7 5 4 9 www.gpadlondonltd.com