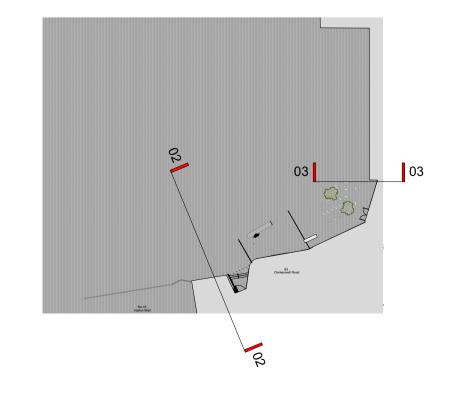

<u>Notes</u> 01a.External Bench. Finish: To match timber of benches. 02. New planters. Various Sizes : Circular. Finish : Black Planter.

2nd Floor, 130 Old Street 0 2 0 London, EC1V 9BD 7 5 4 9 www.gpadlondonltd.com

740-10-301-P1 PLANNING

FIDELITY UK REAL ESTATE

PROPOSED COURTYARD PLAN ELEVATION 02 & 03 BLACK BULL YARD

This drawing is the copyright of **GPAD London Ltd.**Not to be reproduced, retained or disclosed to any unauthorised person either wholly or in part without written permission.