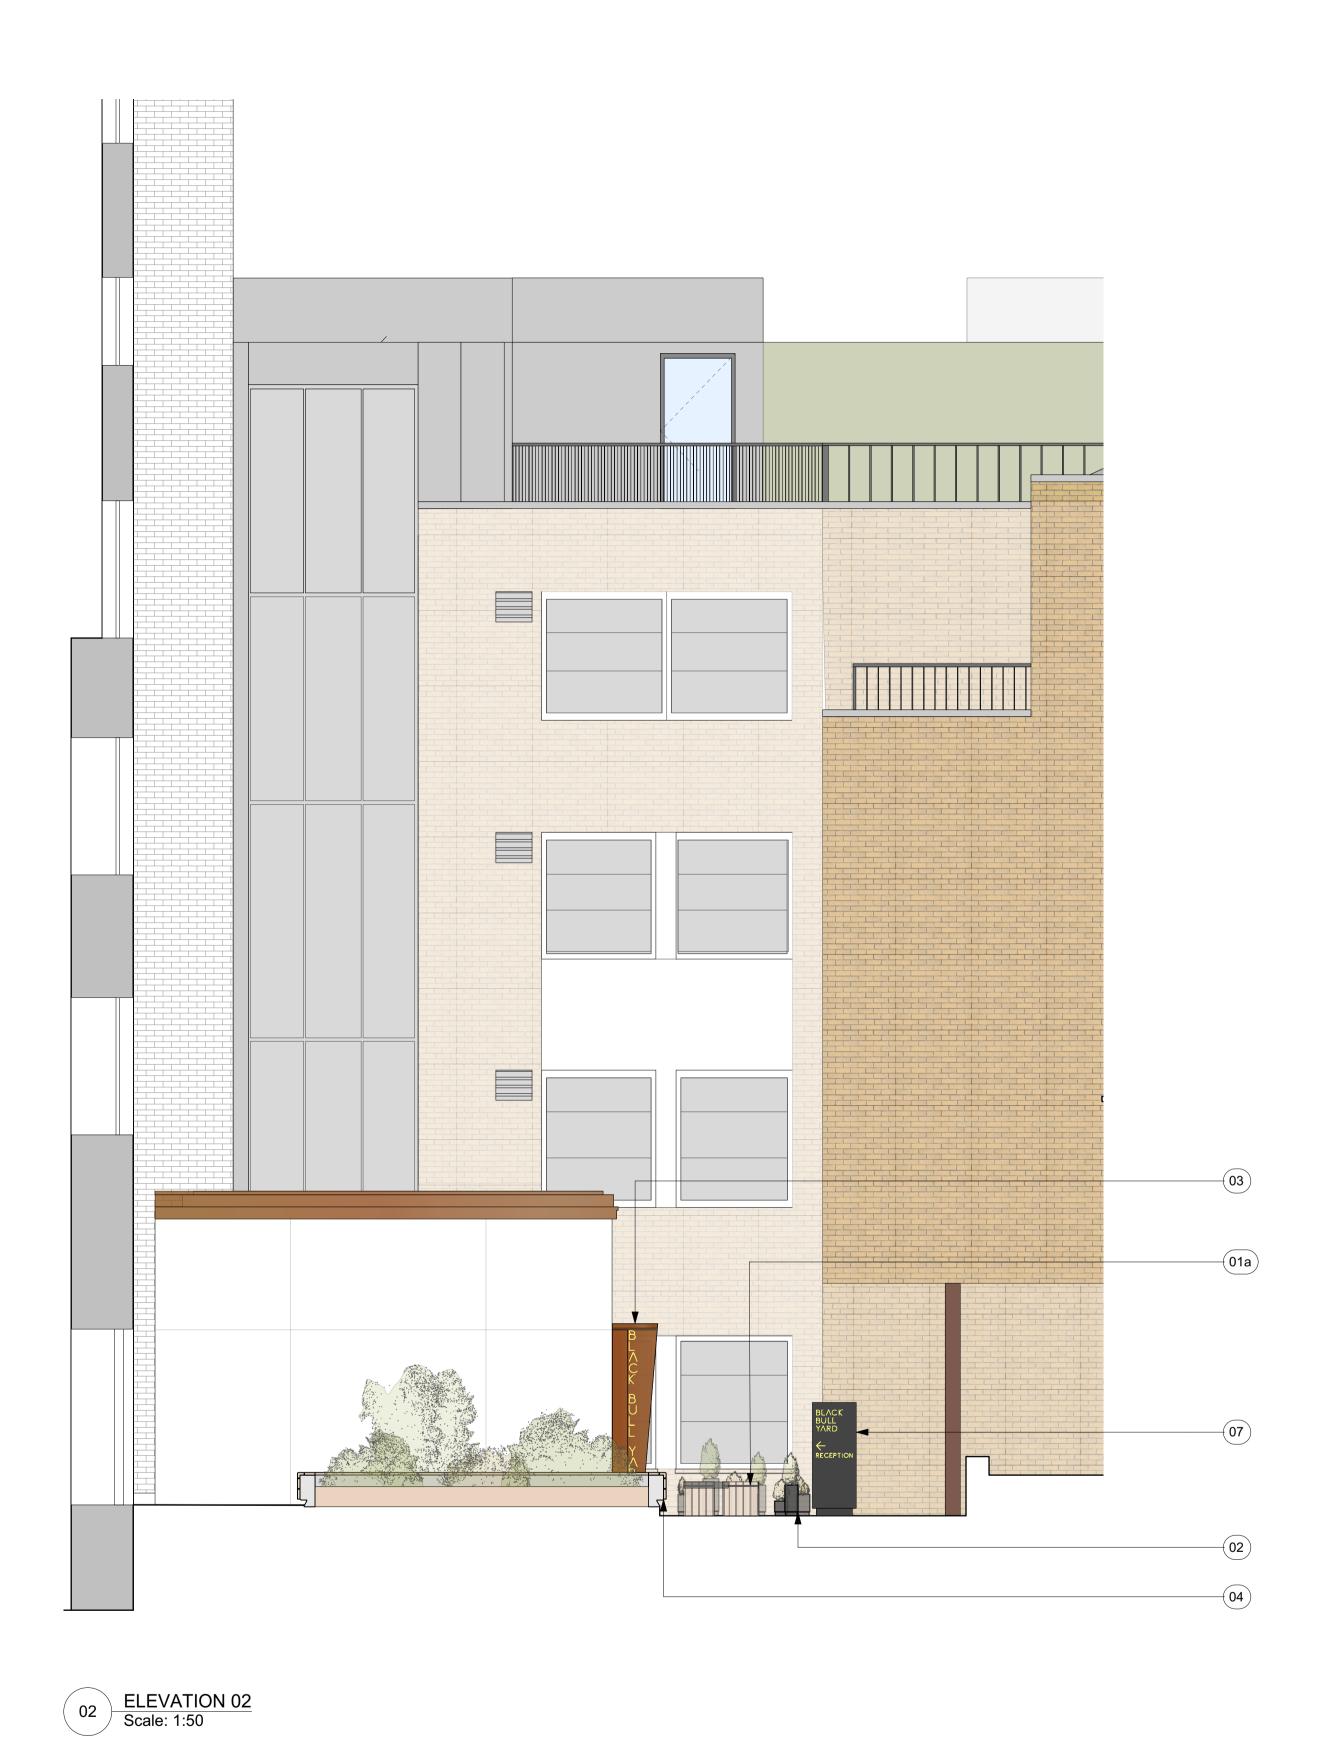

2nd Floor, 130 Old Street 0 2 0 London, EC1V 9BD 7 5 4 9 www.gpadlondonltd.com

740-10-301-P1 PLANNING

FIDELITY UK REAL ESTATE

PROPOSED COURTYARD PLAN ELEVATION 02 & 03 BLACK BULL YARD

This drawing is the copyright of **GPAD London Ltd.**Not to be reproduced, retained or disclosed to any unauthorised person either wholly or in part without written permission.

03. New canopy to entrance with integrated signage. Finish: Bronze PPC to match adjacent cladding. Refer to 740-90-804 for further details.

04. IROKO Timber seating to existing concrete planters. Refer to 740-90-803 for further details.

07. Signage Totem. Refer to 740-90-802 for further details.

New Cyclestore Entrance. Refer to 740-90-800 for further details.

09. New Cyclestore Exit. Refer to 740-90-800 for further details.