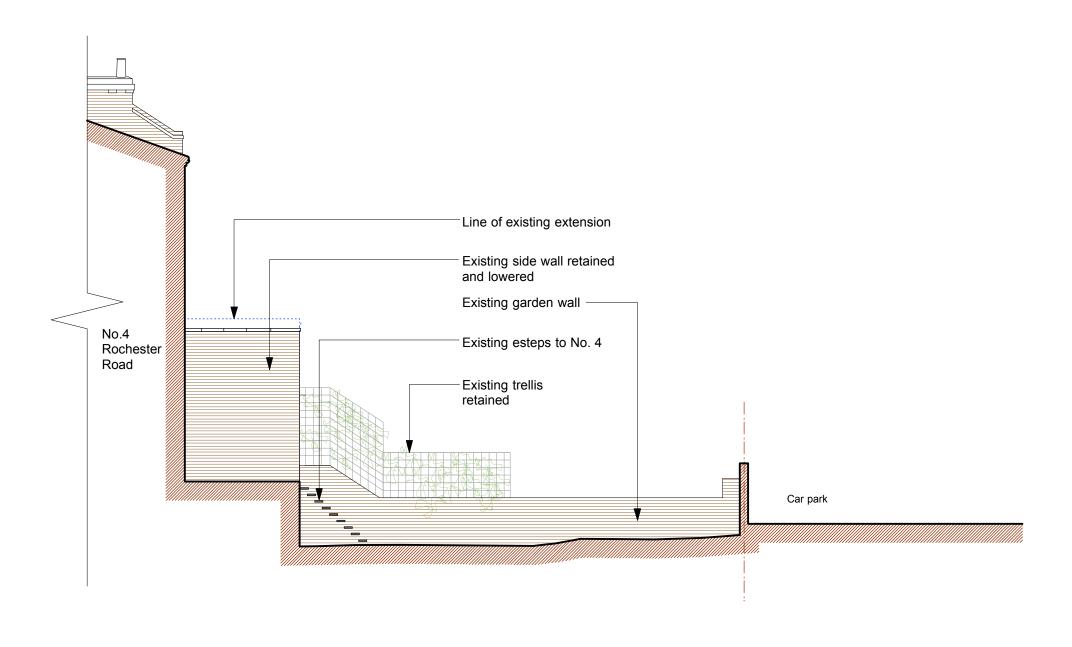

315-014 Preliminary Planning Rev: A Date: 11/08/21 Tender Scale: 1:100 @ A3 Construction

PURPOSE OF ISSUE | Proposed Side Elevation (South-East) 5 Rochester Road, London NW1 9JH 5 Rochester Road,