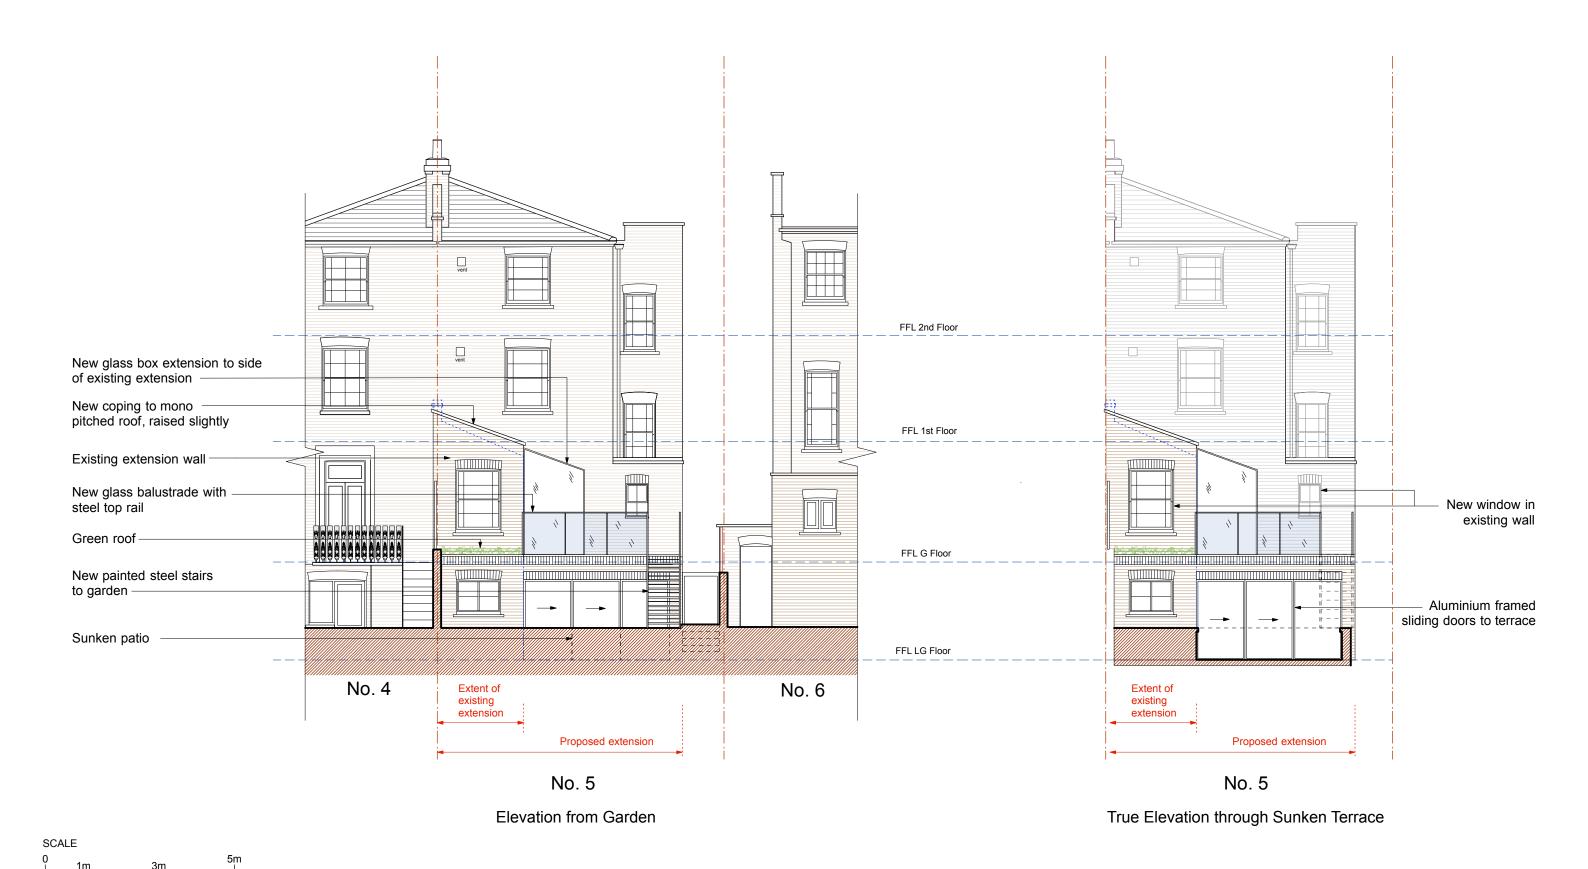

These particulars do not constitute, nor constitute any part of, an offer or a contract. All statements contained in these particulars as to this property are made without the responsibility on the part of Norton Ellis Architects Ltd. or the Vendors or Lessors. None of the statements contained in these particulars as to this property are to be relied on as statements or representations of fact. All measurements are approximate and no responsibility is taken for any error, omission, or mis-statement and any intending purchaser or tenants must satisfy themselves by inspection or otherwise as to the correctness of each of the statements contained in these particulars/ plans. Drawn by: PURPOSE OF ISSUE Proposed Rear Elevation 315-012 AS Preliminary Rev E. 12/10/21 - Planners Comments (North-East) Rev: **E** Planning Checked by: 5 Rochester Road, Date: 21.07.27 Tender All dimensions to be checked on site and any discrepancy to be reported to the Architect prior to construction.

This drawing to be read in conjunction with all other drawings including those of other consultants.

Samples of all materials to be provided for comment/ approval prior to fabrication/construction 2021 Noton Ellis Architects Ltd. CN Scale: 1:100 @ A3 Construction □ London NW1 9JH