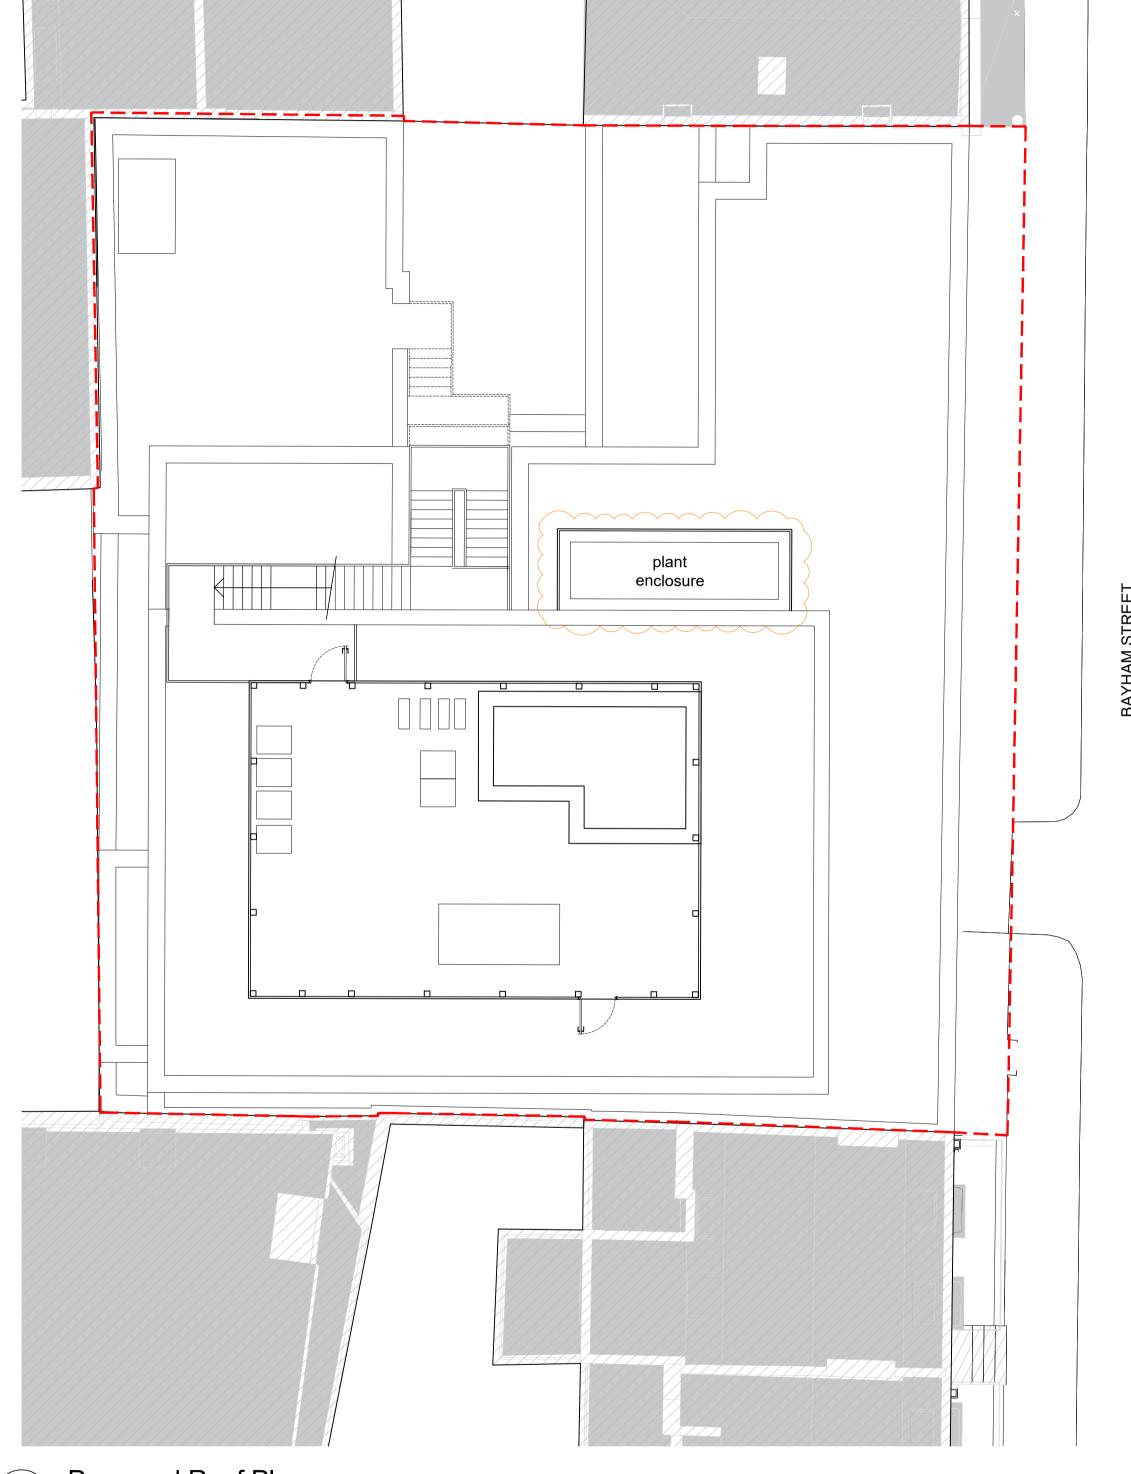

Proposed Roof Plan 1:100

Copyright: All rights reserved. This drawing must not be reproduced without permission. Only the original drawing should be relied upon. Contractors, sub-contractors and suppliers must verify all dimensions on site before commencing any work or making any shop drawings.

Do not scale from this drawing. Dimensions are in millimetres unless otherwise stated.

NOTES

| P2 Level 4 plant screen added P1 Plant screen updated to align with sections P0 ISSUED FOR PLANNING | 10.08.21 FJ FJ<br>07.05.21 PW FJ<br>20.11.20 FJ PW |
|-----------------------------------------------------------------------------------------------------|----------------------------------------------------|
| rev amendments                                                                                      | date by chk                                        |
| dexter<br>moren<br>associates                                                                       | 57d<br>jamestown road<br>london nw1 7db<br>UK      |
| architecture urban design interior design creative media www.dextermoren.com dma@dextermoren.com    | t: 020 7267 4440                                   |
| architecture                                                                                        |                                                    |
| project                                                                                             |                                                    |
| Bayham Street<br>London, NW1 0EY                                                                    |                                                    |
|                                                                                                     |                                                    |