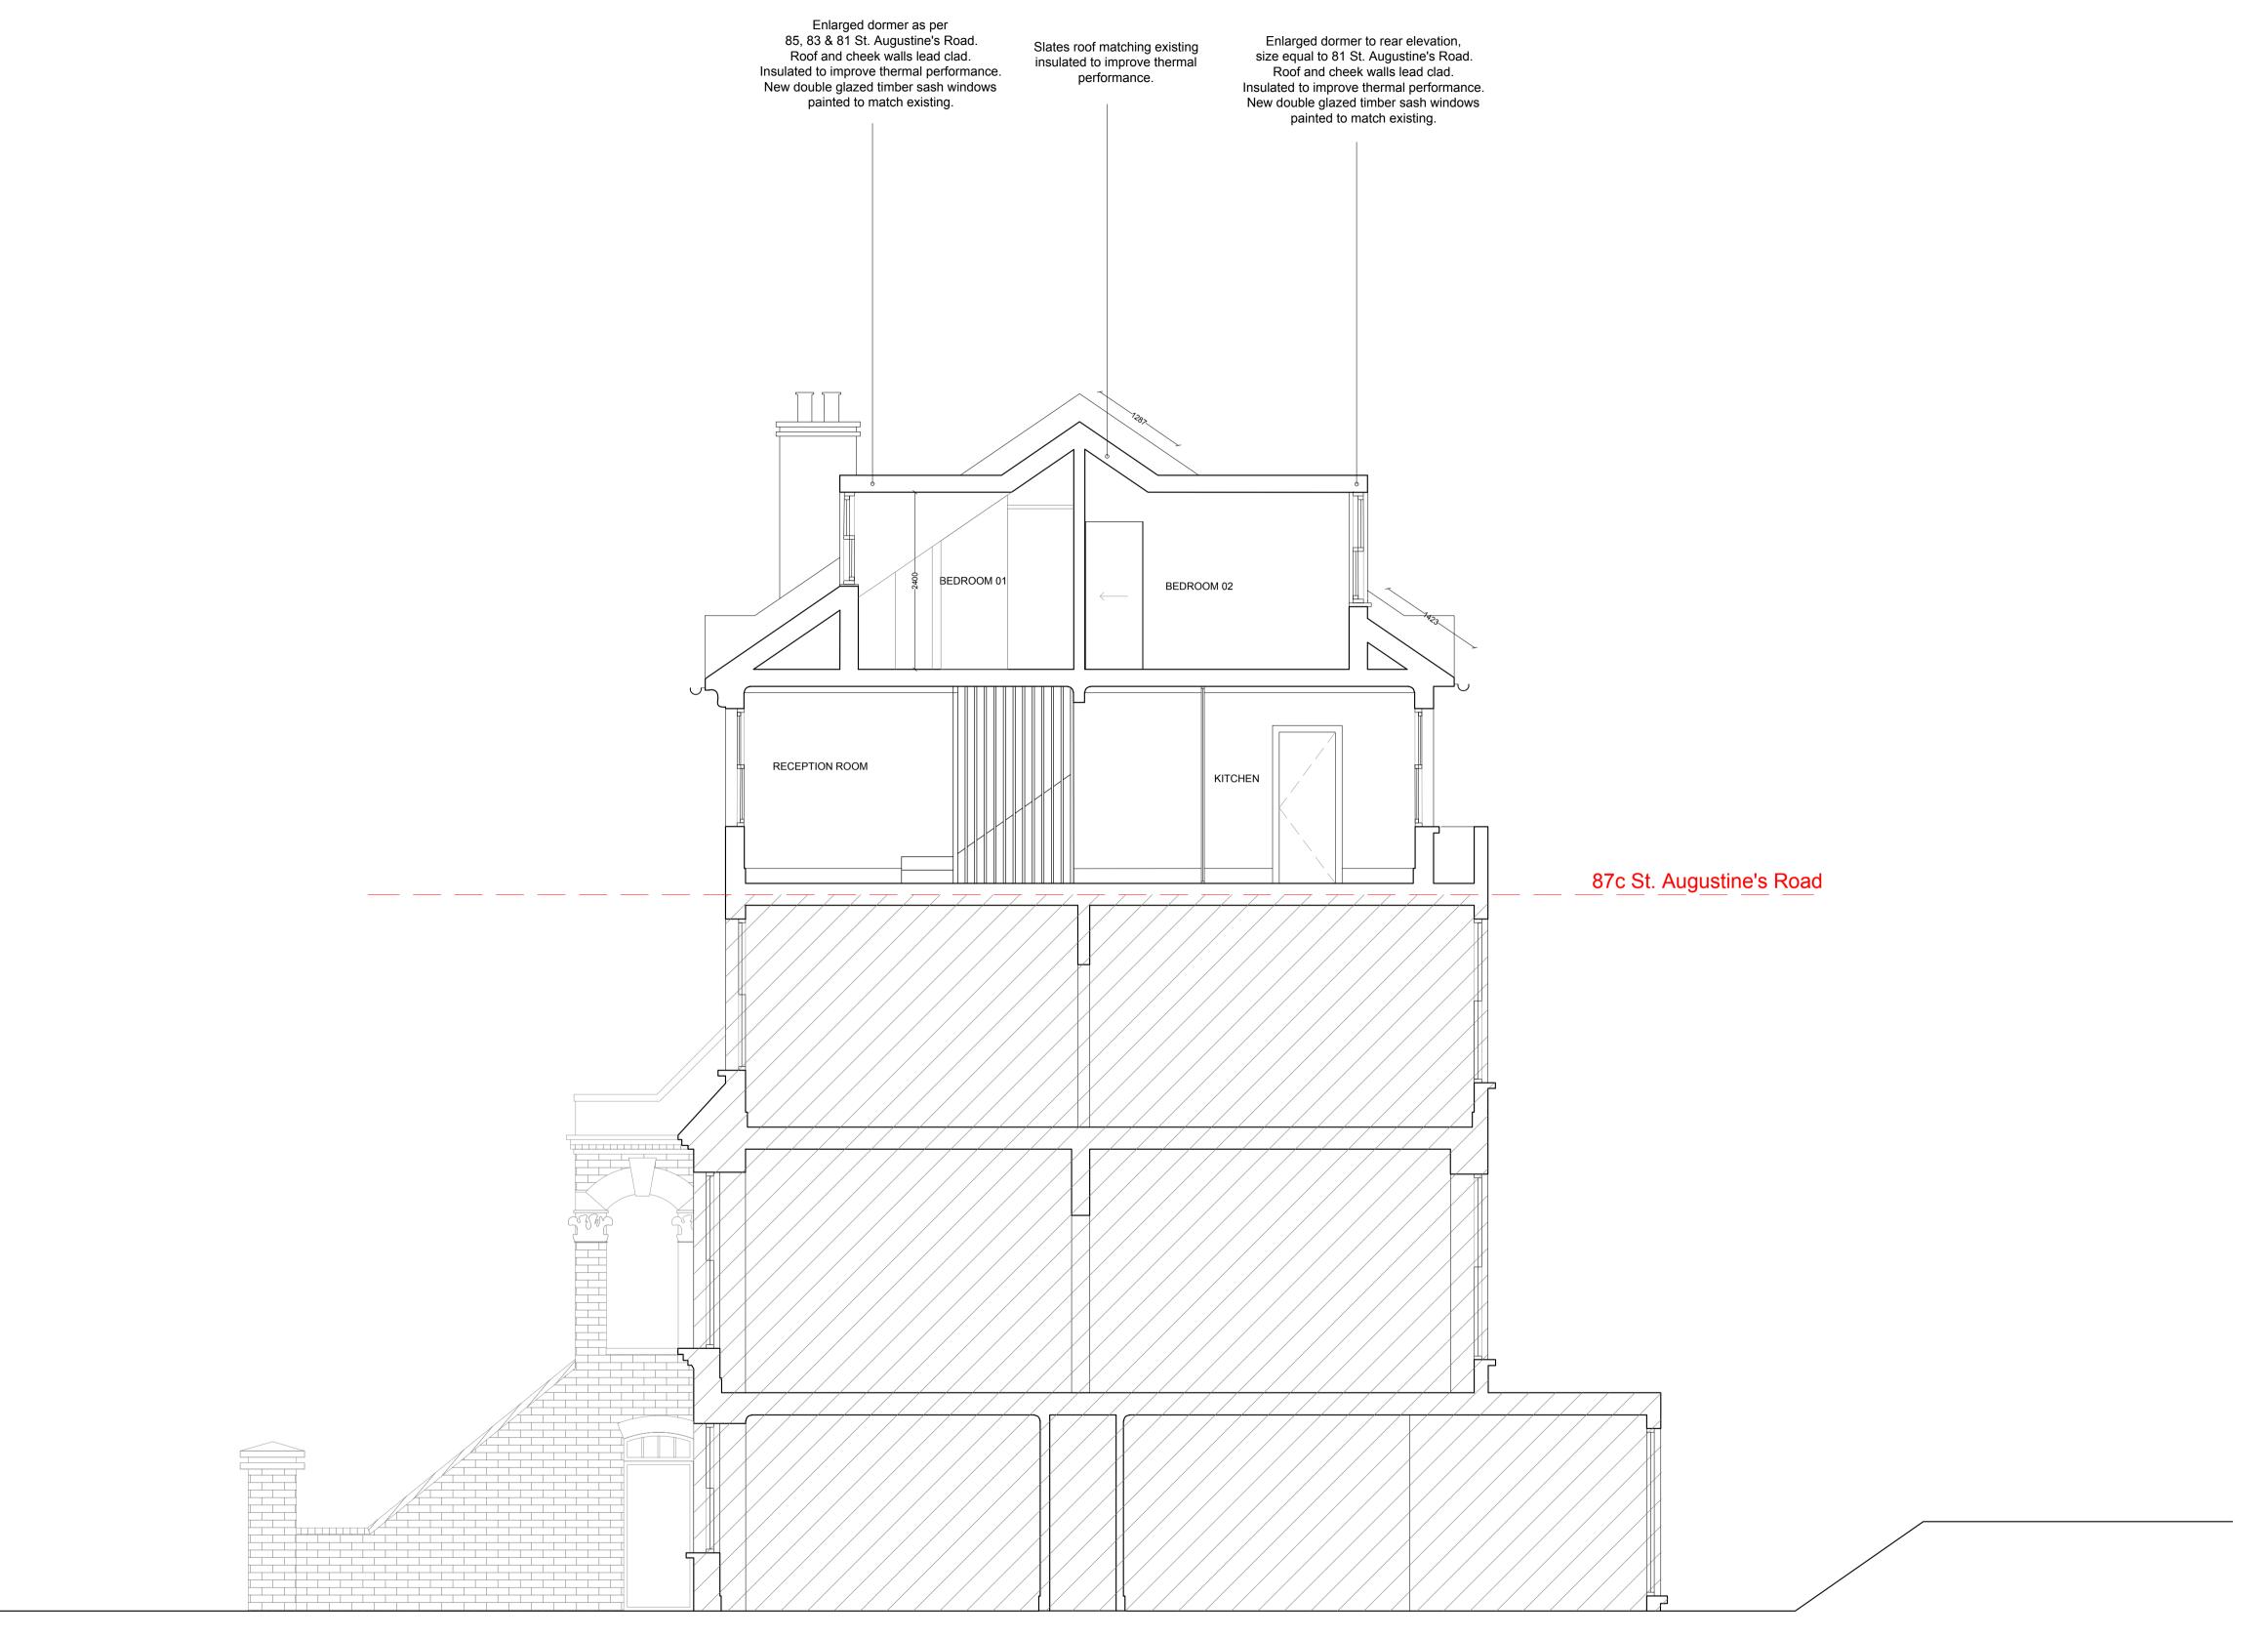

ST. AUGUSTINE'S ROAD **REAR GARDEN** 

PROPOSED SECTION AA

19.04.2021 First issue

amendment

This drawing is for planning submission only. No other use is permitted.

SG/A Sedicigradi Architects do not accept any liability for decisions or actions derived from interpretation, extrapolation or use of the information shown outside of its

drawing title PROPOSED SECTION AA

| status  | PLANNING    |            |          |
|---------|-------------|------------|----------|
| scale   | 1:50 @ A1   | 1:100 @ A3 |          |
| job no. | drawing no. |            | revision |
| S097    | A-P2121     |            | -        |