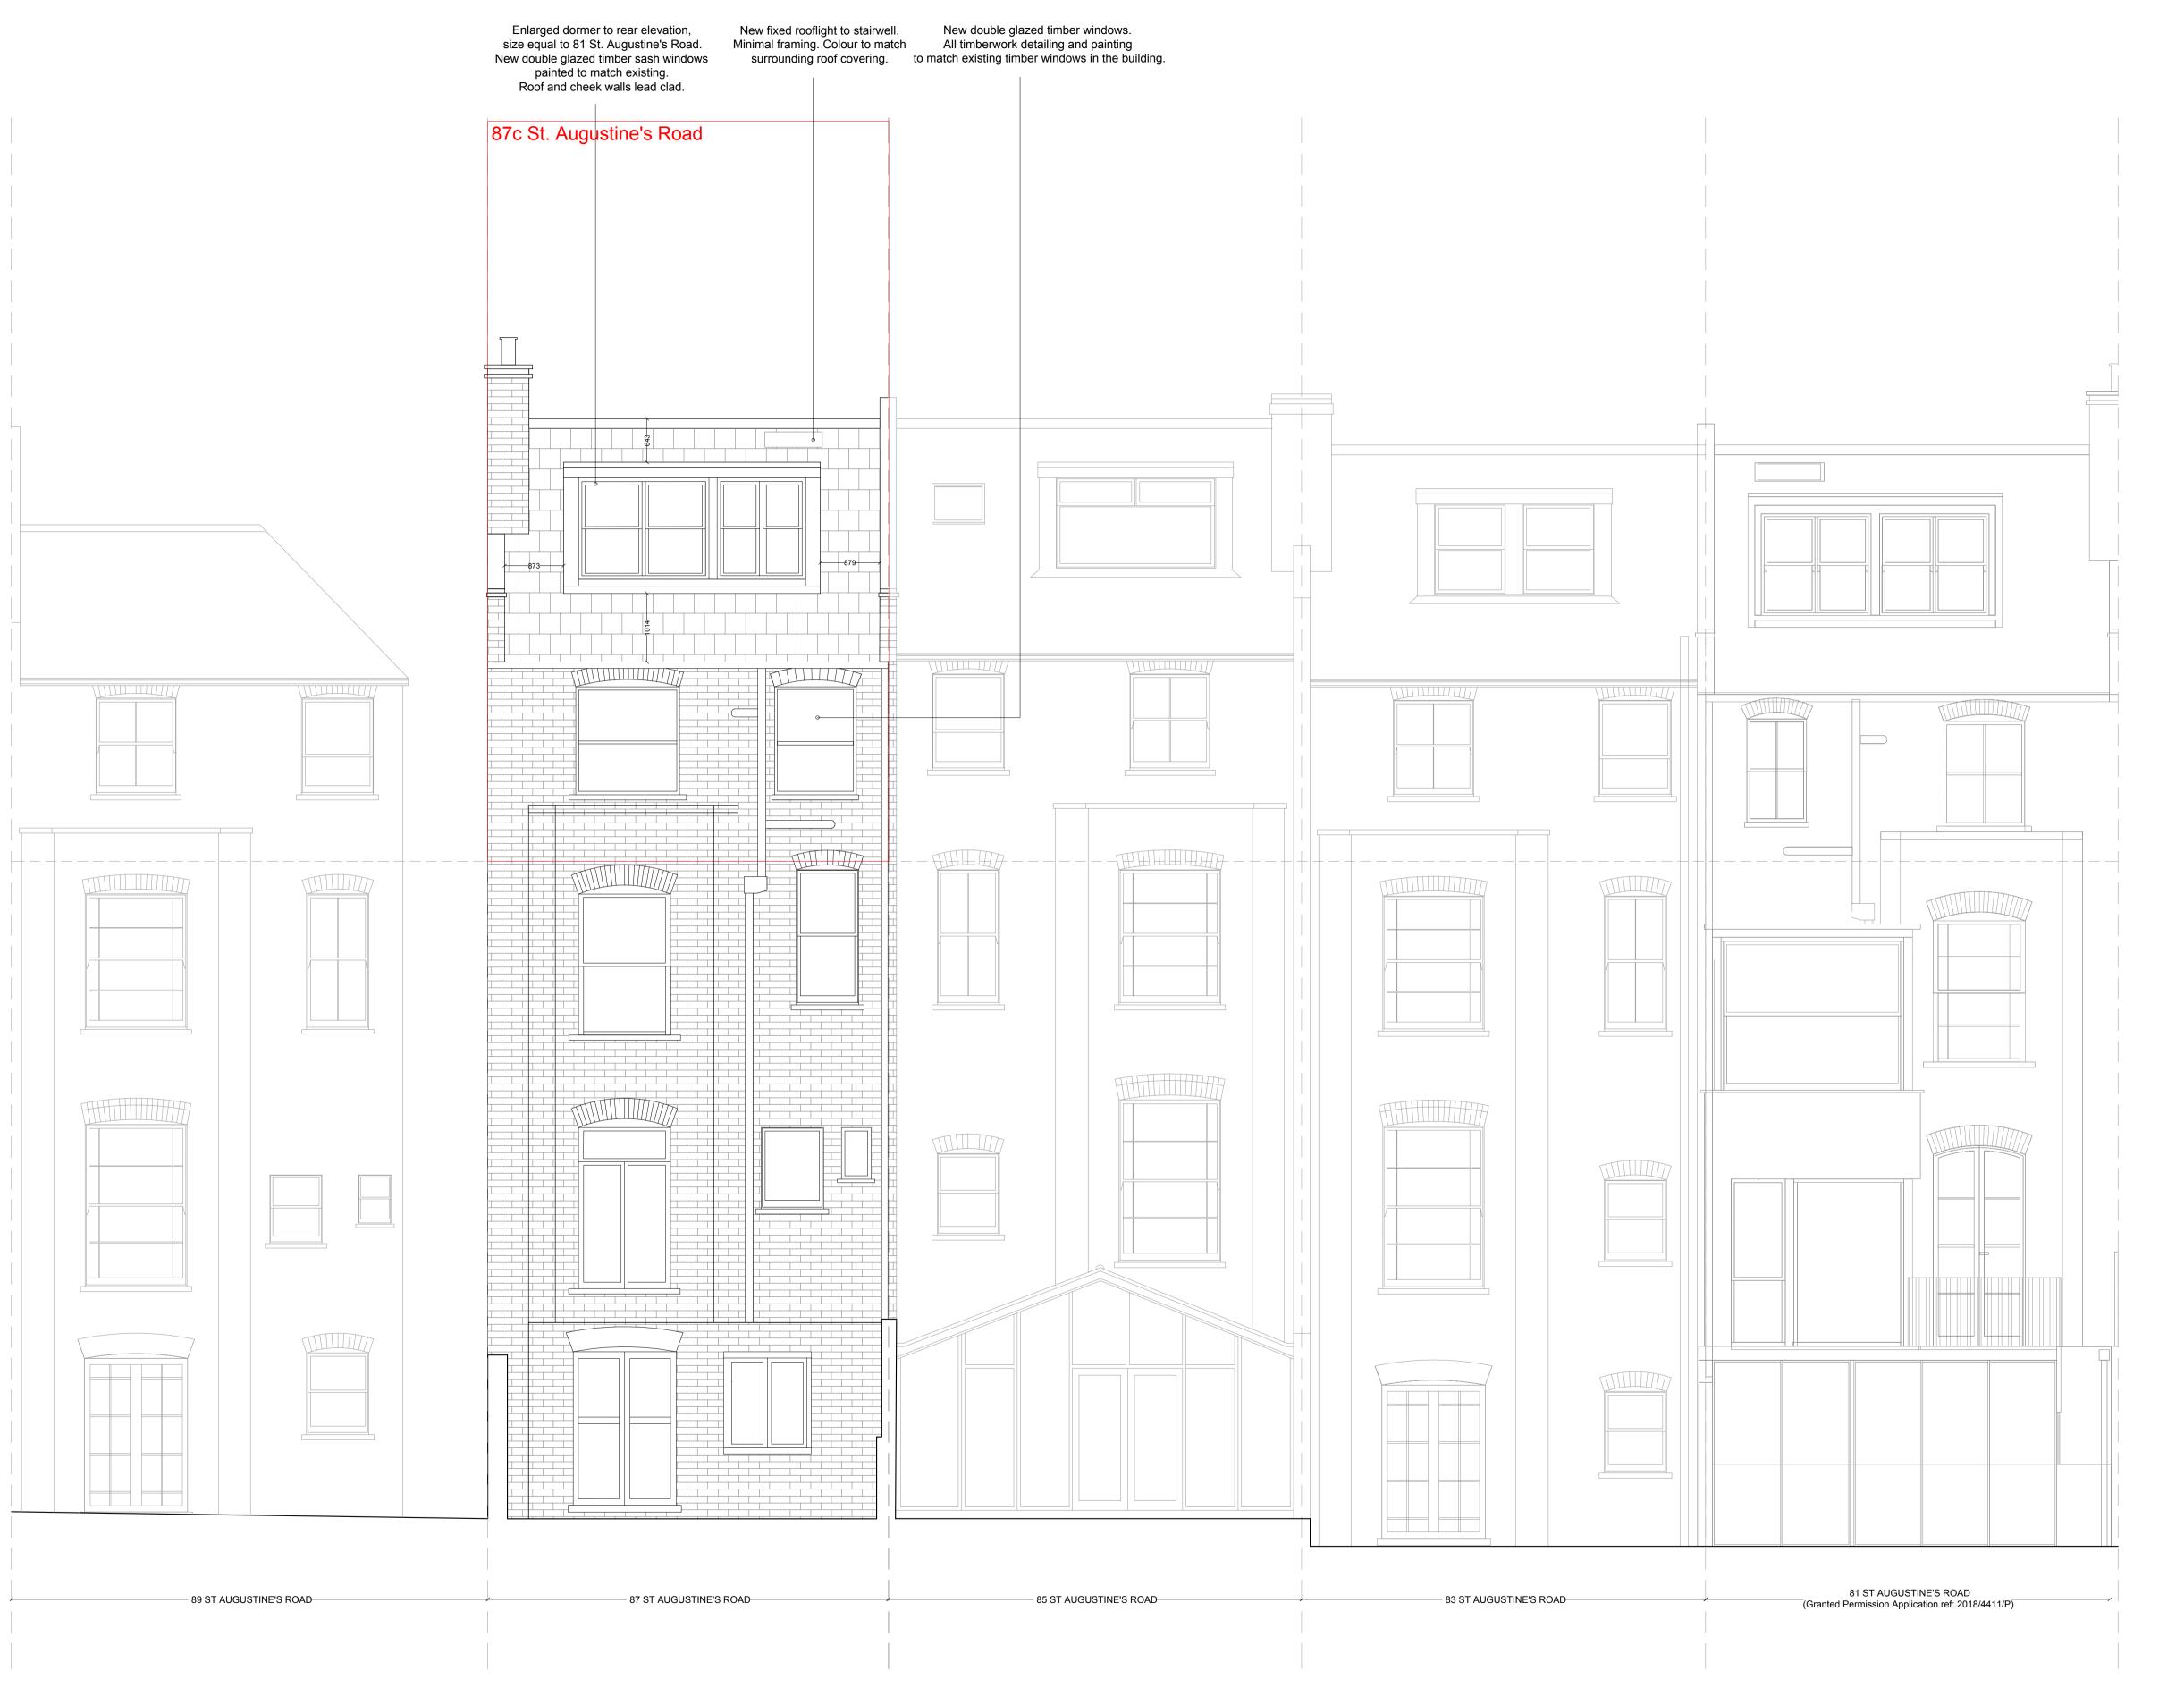

PROPOSED GARDEN ELEVATION

19.04.2021 First issue

revision date amendment

This drawing is for planning submission only. No other use is permitted.

SG/A Sedicigradi Architects do not accept any liability for decisions or actions derived from interpretation, extrapolation or use of the information shown outside of its

Report all drawings error and omissions to the Architect.
All dimensions in millimeters unless noted otherwise.

- If in doubt ask Contract Administrator.

© SG/A Sedicigradi Architects Ltd

87C ST AUGUSTINE'S ROAD

drawing title PROPOSED GARDEN ELEVATION

PLANNING status 1:50 @ A1 1:100 @ A3 scale job no. drawing no. revision A-P2102 -