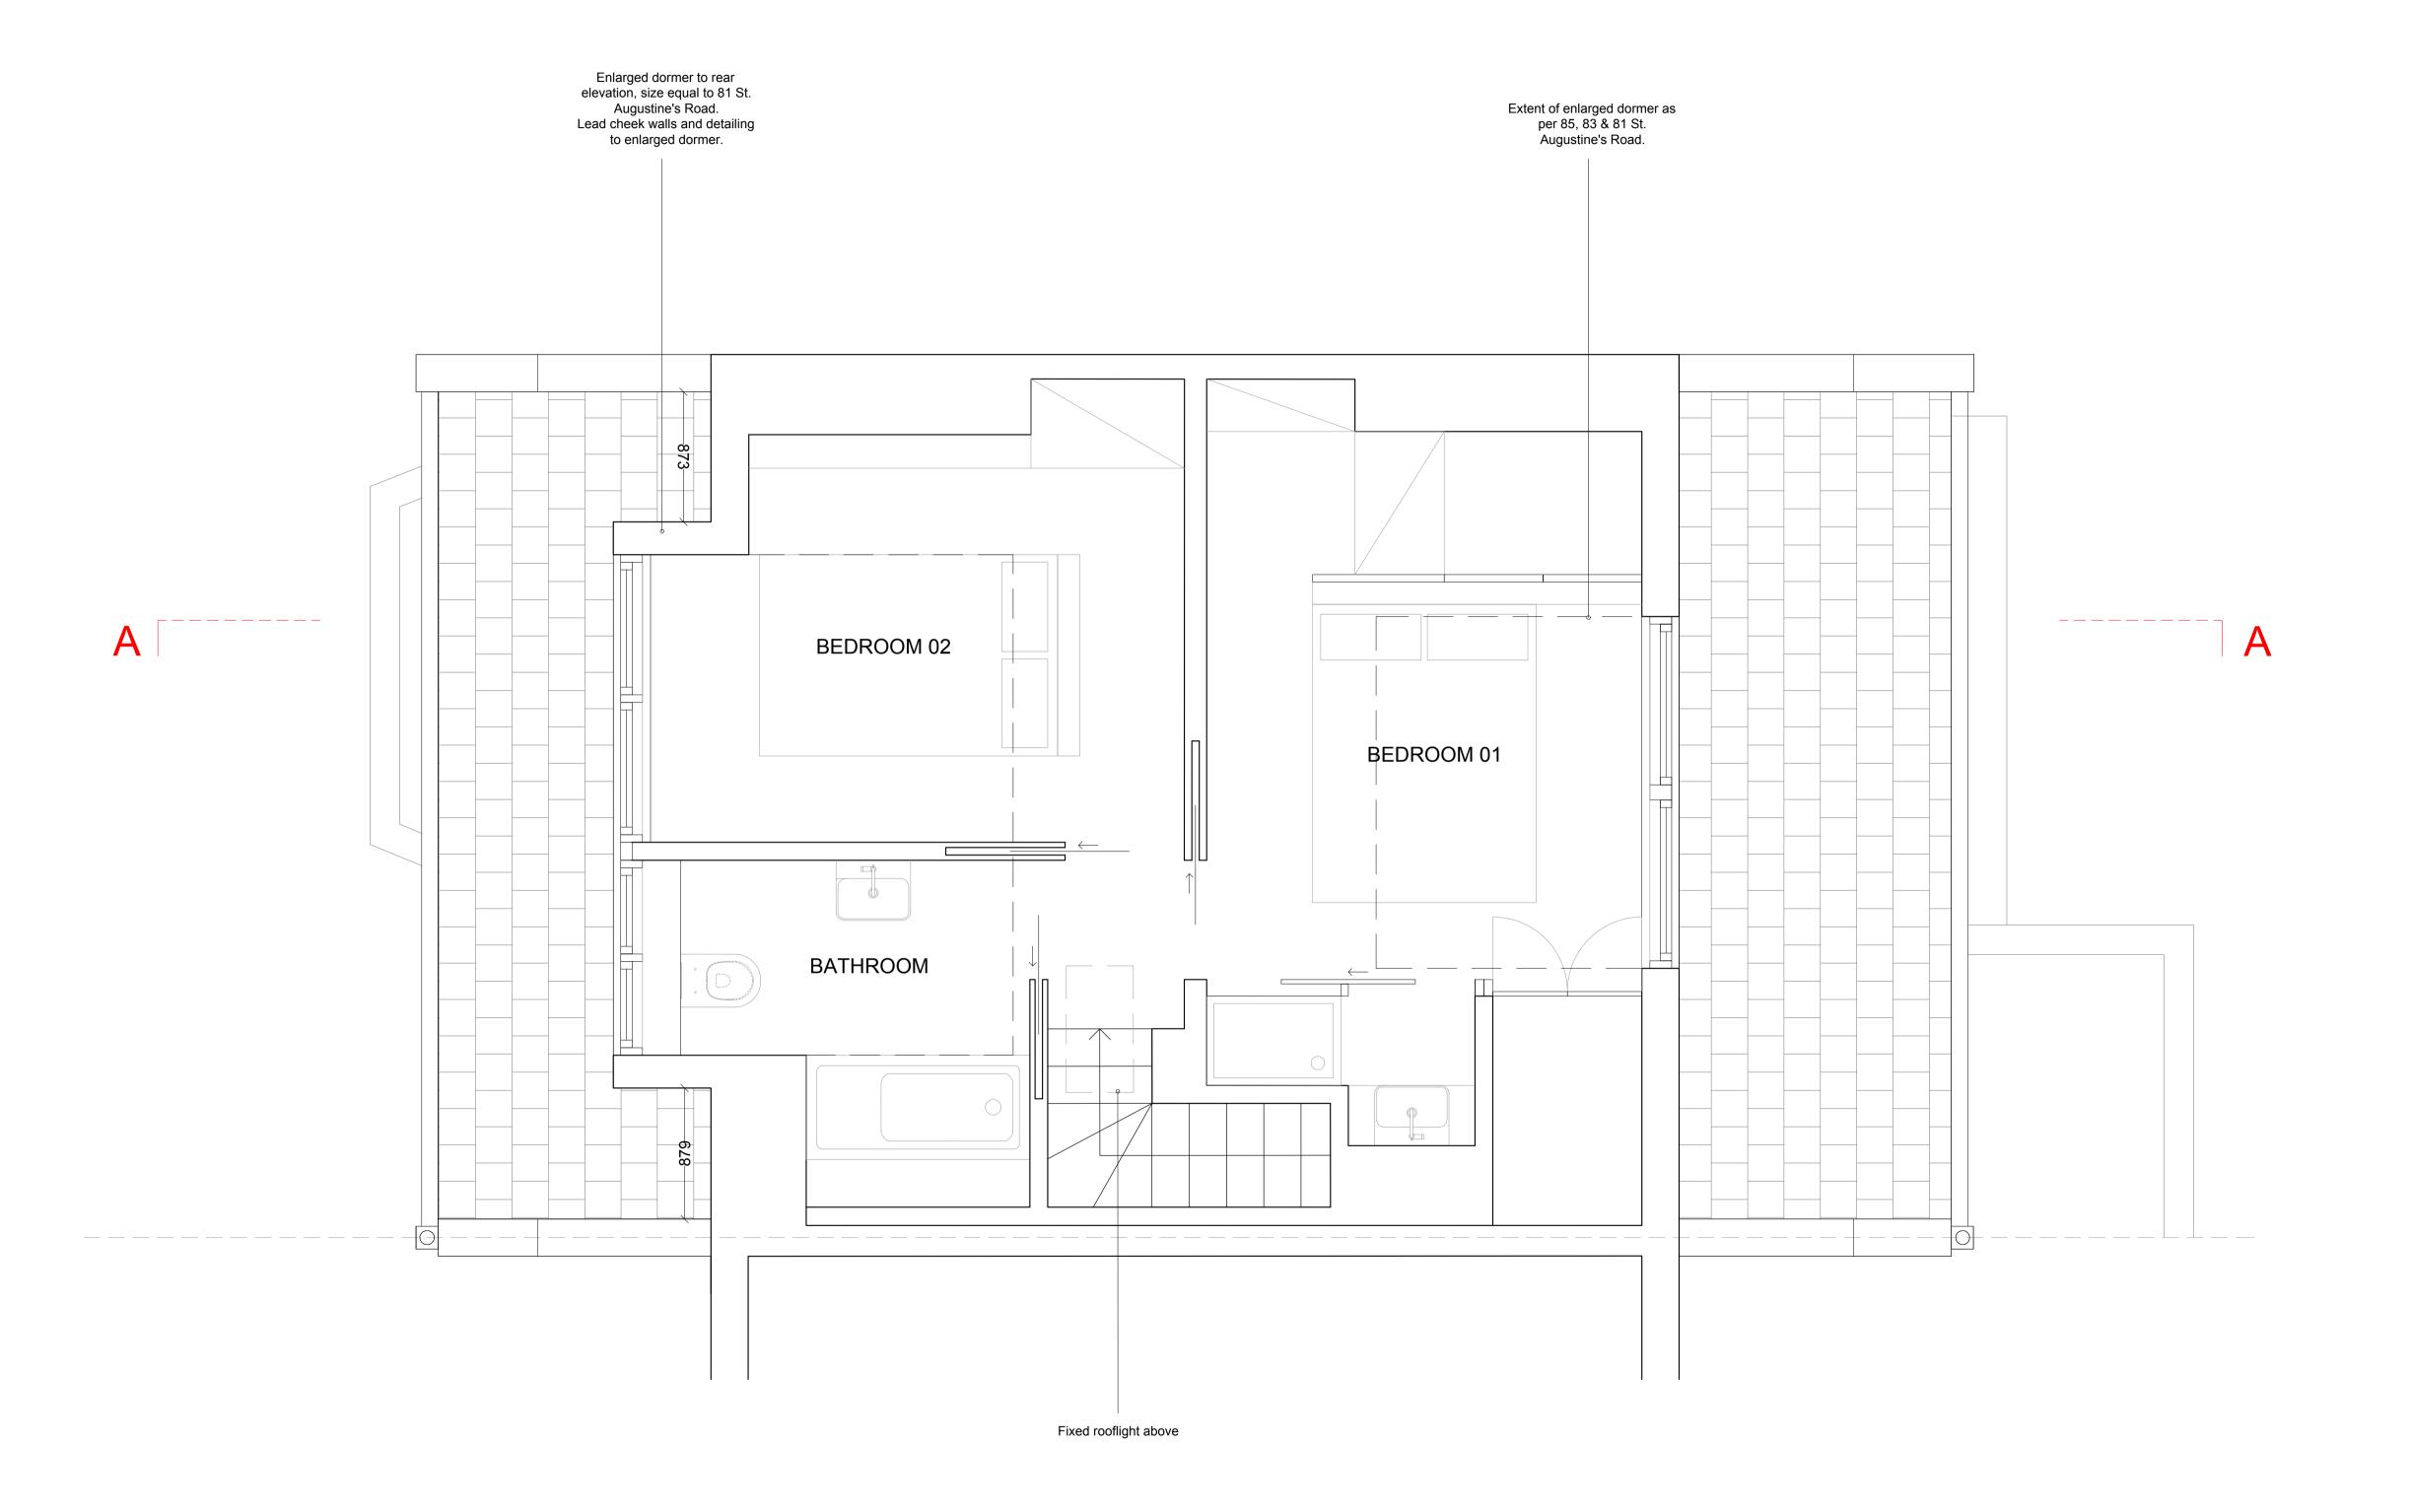

PROPOSED LOFT FLOOR PLAN

19.04.2021 First issue

2,5 m

This drawing is for planning submission only. No other use is permitted.

SG/A Sedicigradi Architects do not accept any liability for decisions or actions derived from interpretation, extrapolation or use of the information shown outside of its

© SG/A Sedicigradi Architects Ltd

job title 87C ST AUGUSTINE'S ROAD

drawing title PROPOSED LOFT FLOOR PLAN

PLANNING status 1:50 @ A1 1:100 @ A3 scale job no. revision drawing no. S097 A-P2002 -