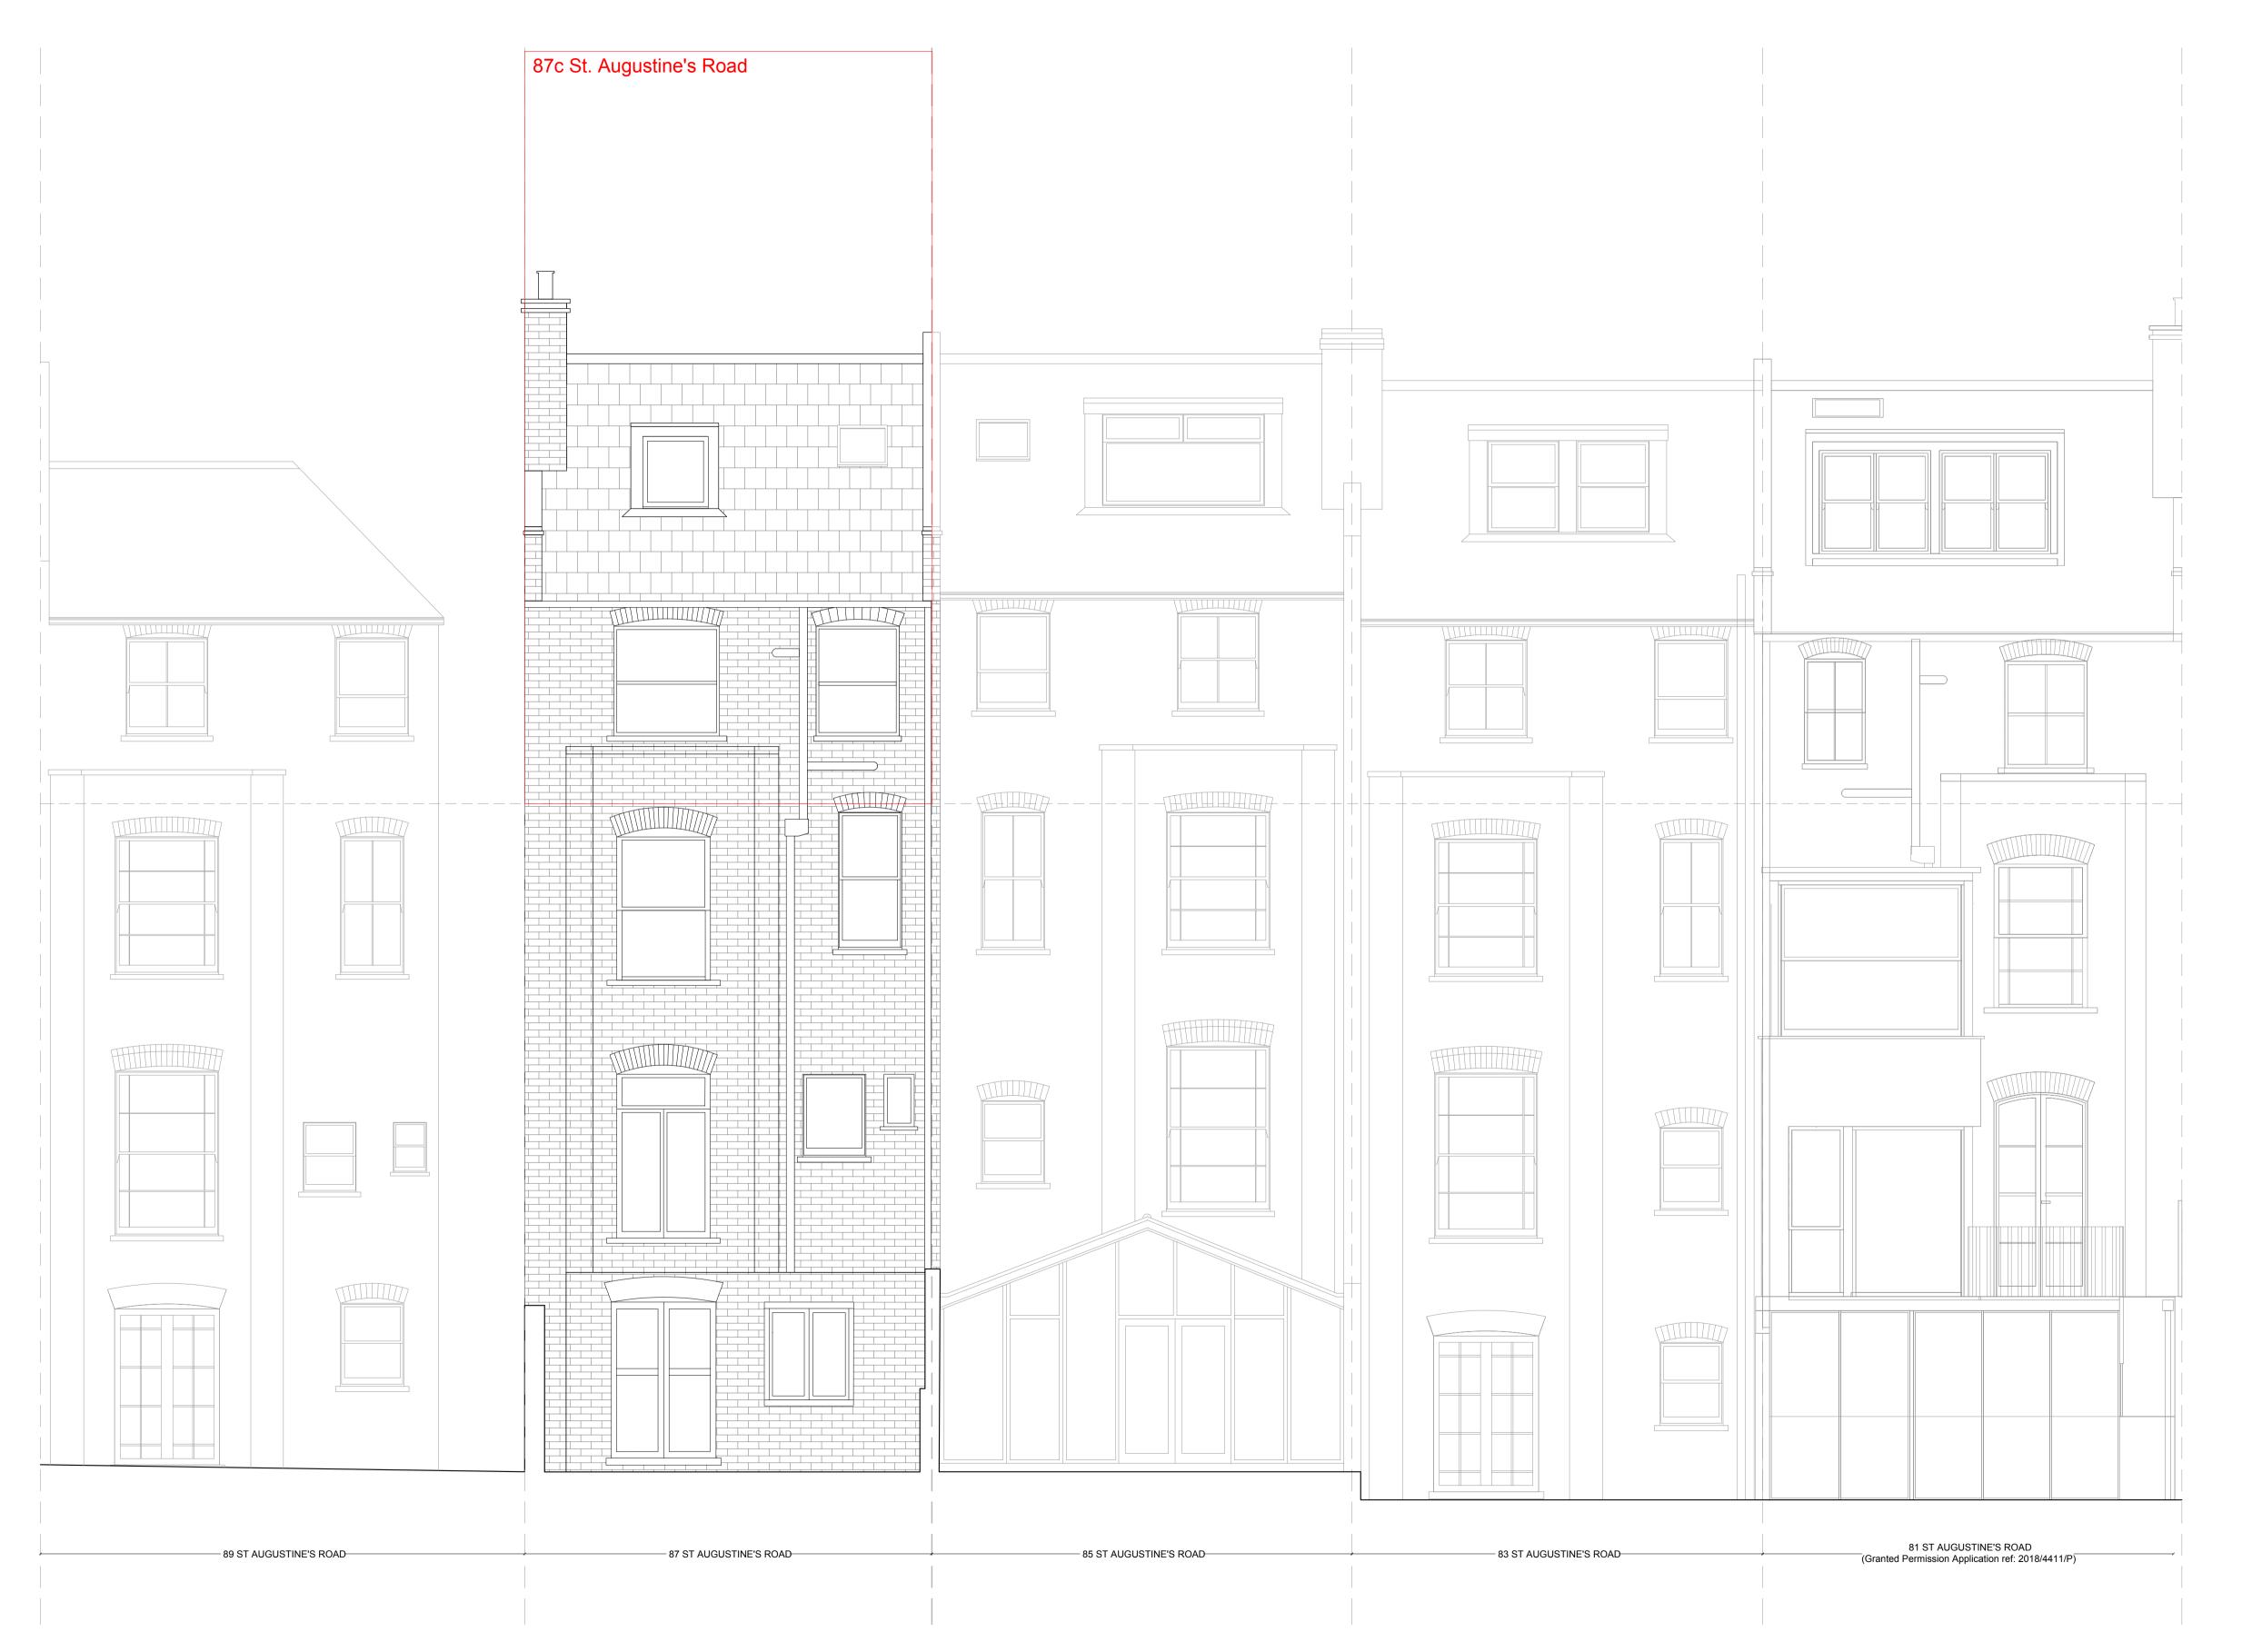

**EXISTING GARDEN ELEVATION** 

19.04.2021 First issue

1 2 3

- All dimensions in millimeters unless not - If in doubt ask Contract Administrator.

© SG/A Sedicigradi Architects Ltd

job title 87C ST AUGUSTINE'S ROAD

drawing title
EXISTING GARDEN ELEVATION

| status<br>scale | PLANNING<br>1:50 @ A1 | 1:100 @ A3  |          |
|-----------------|-----------------------|-------------|----------|
| 30010           | 1.30 @ A1             | 1.100 @ 7.0 |          |
| job no.         | drawing no.           |             | revision |
| S097            | A-P1102               |             | _        |