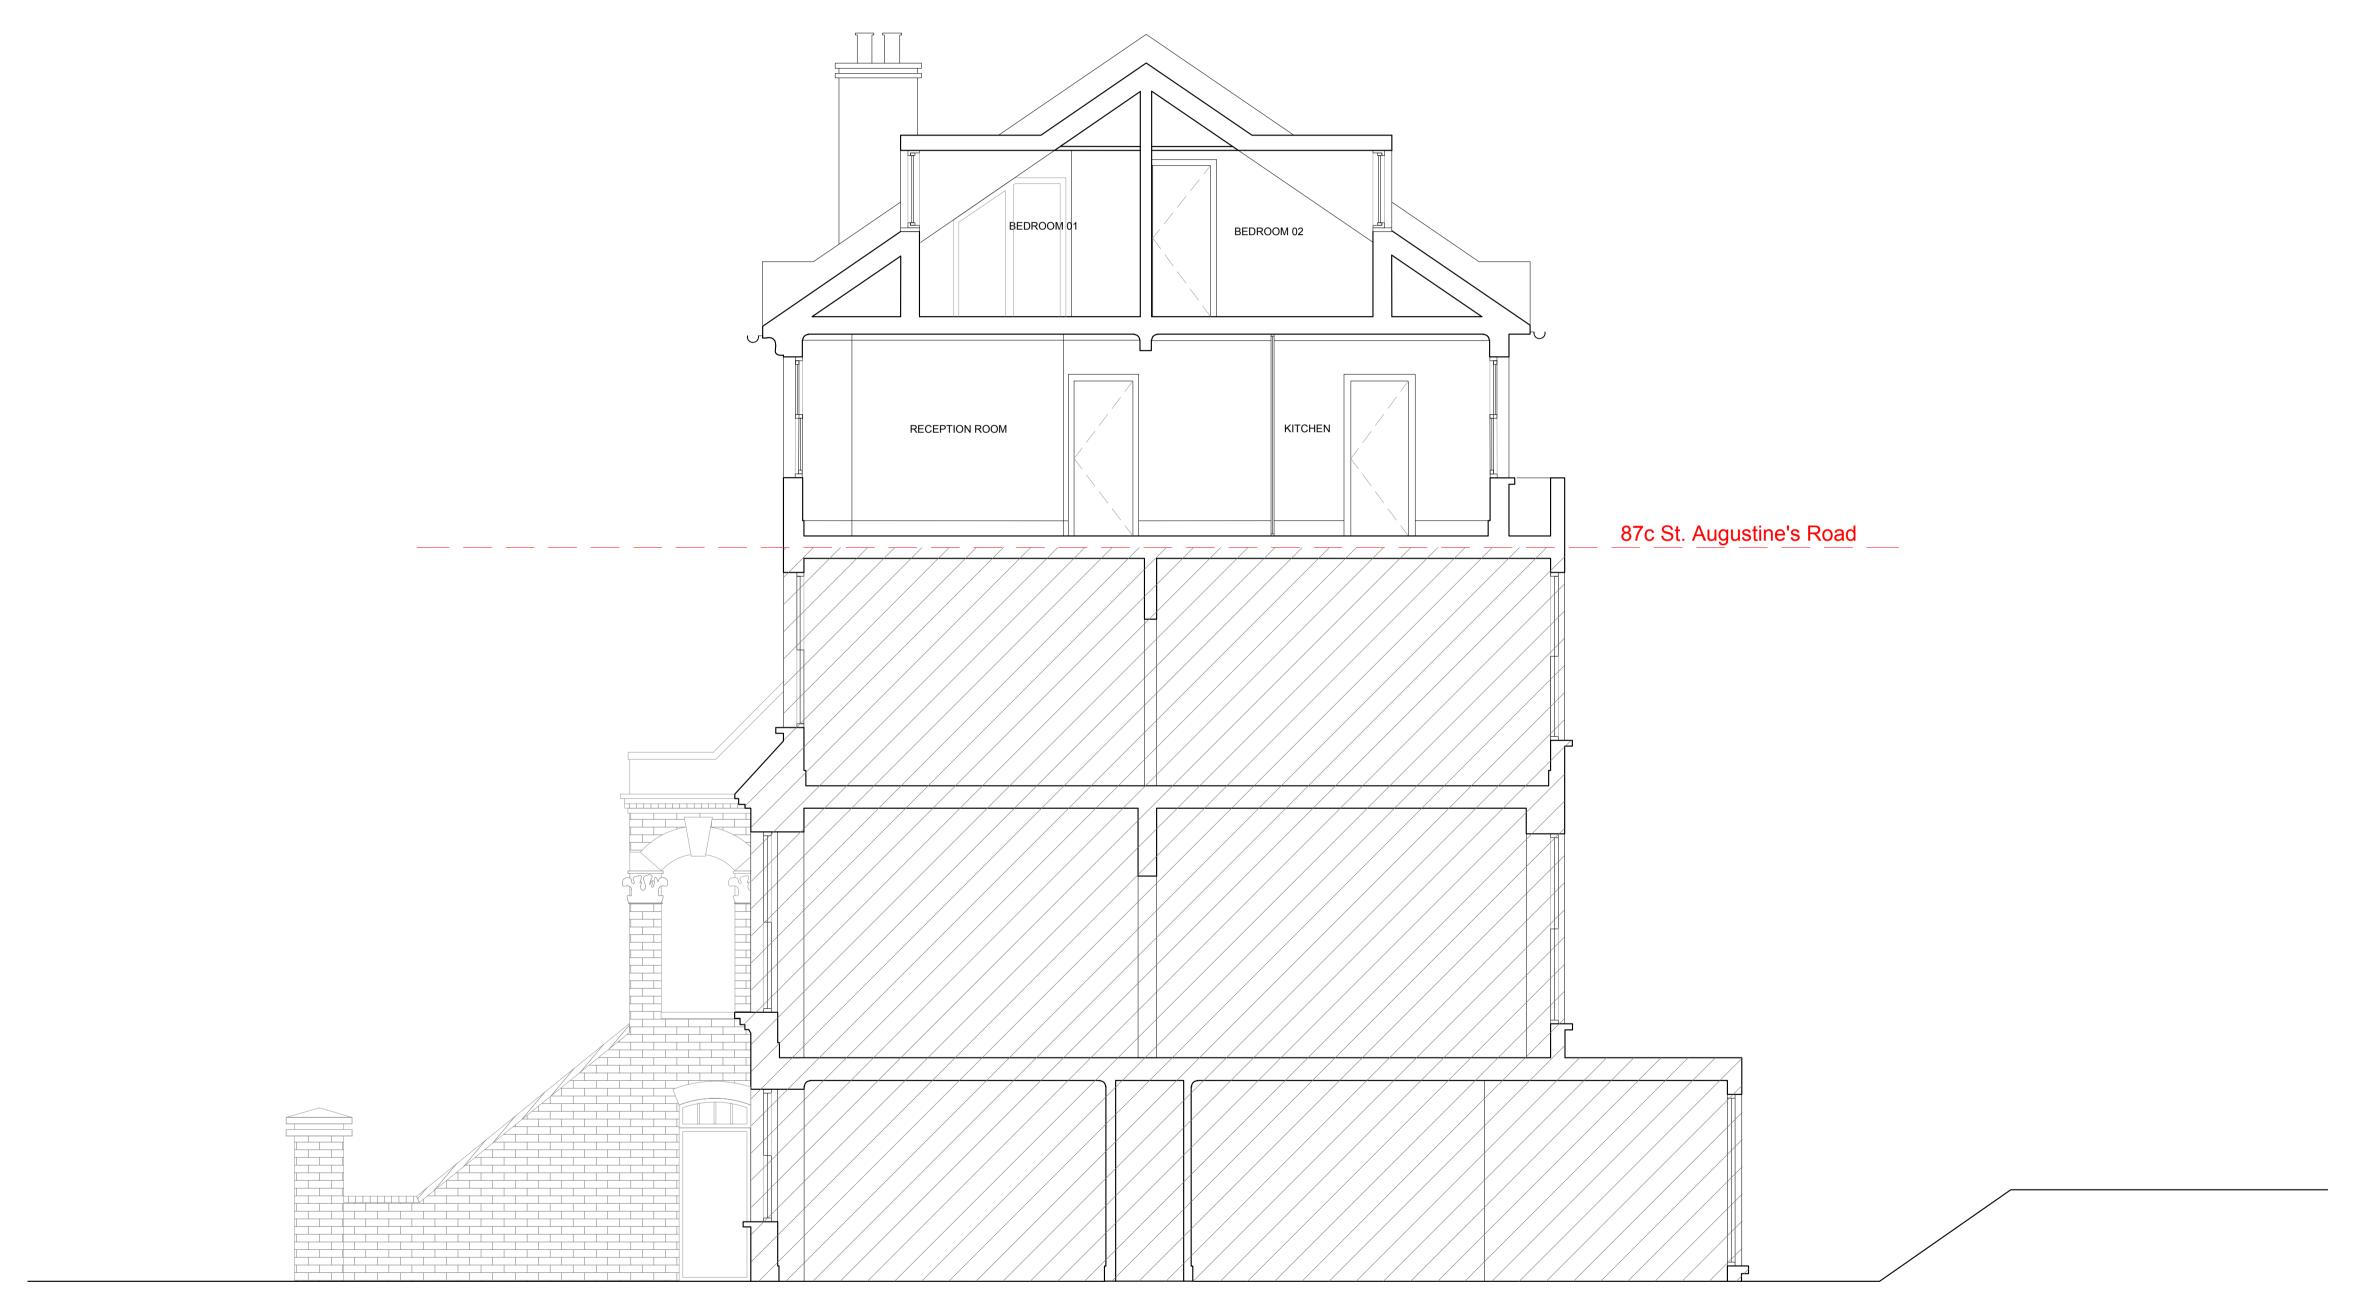

ST. AUGUSTINE'S ROAD **REAR GARDEN** 

**EXISTING SECTION AA** 

19.04.2021 First issue

This drawing is for planning submission only. No other use is permitted.

SG/A Sedicigradi Architects do not accept any liability for decisions or actions derived from interpretation, extrapolation or use of the information shown outside of its