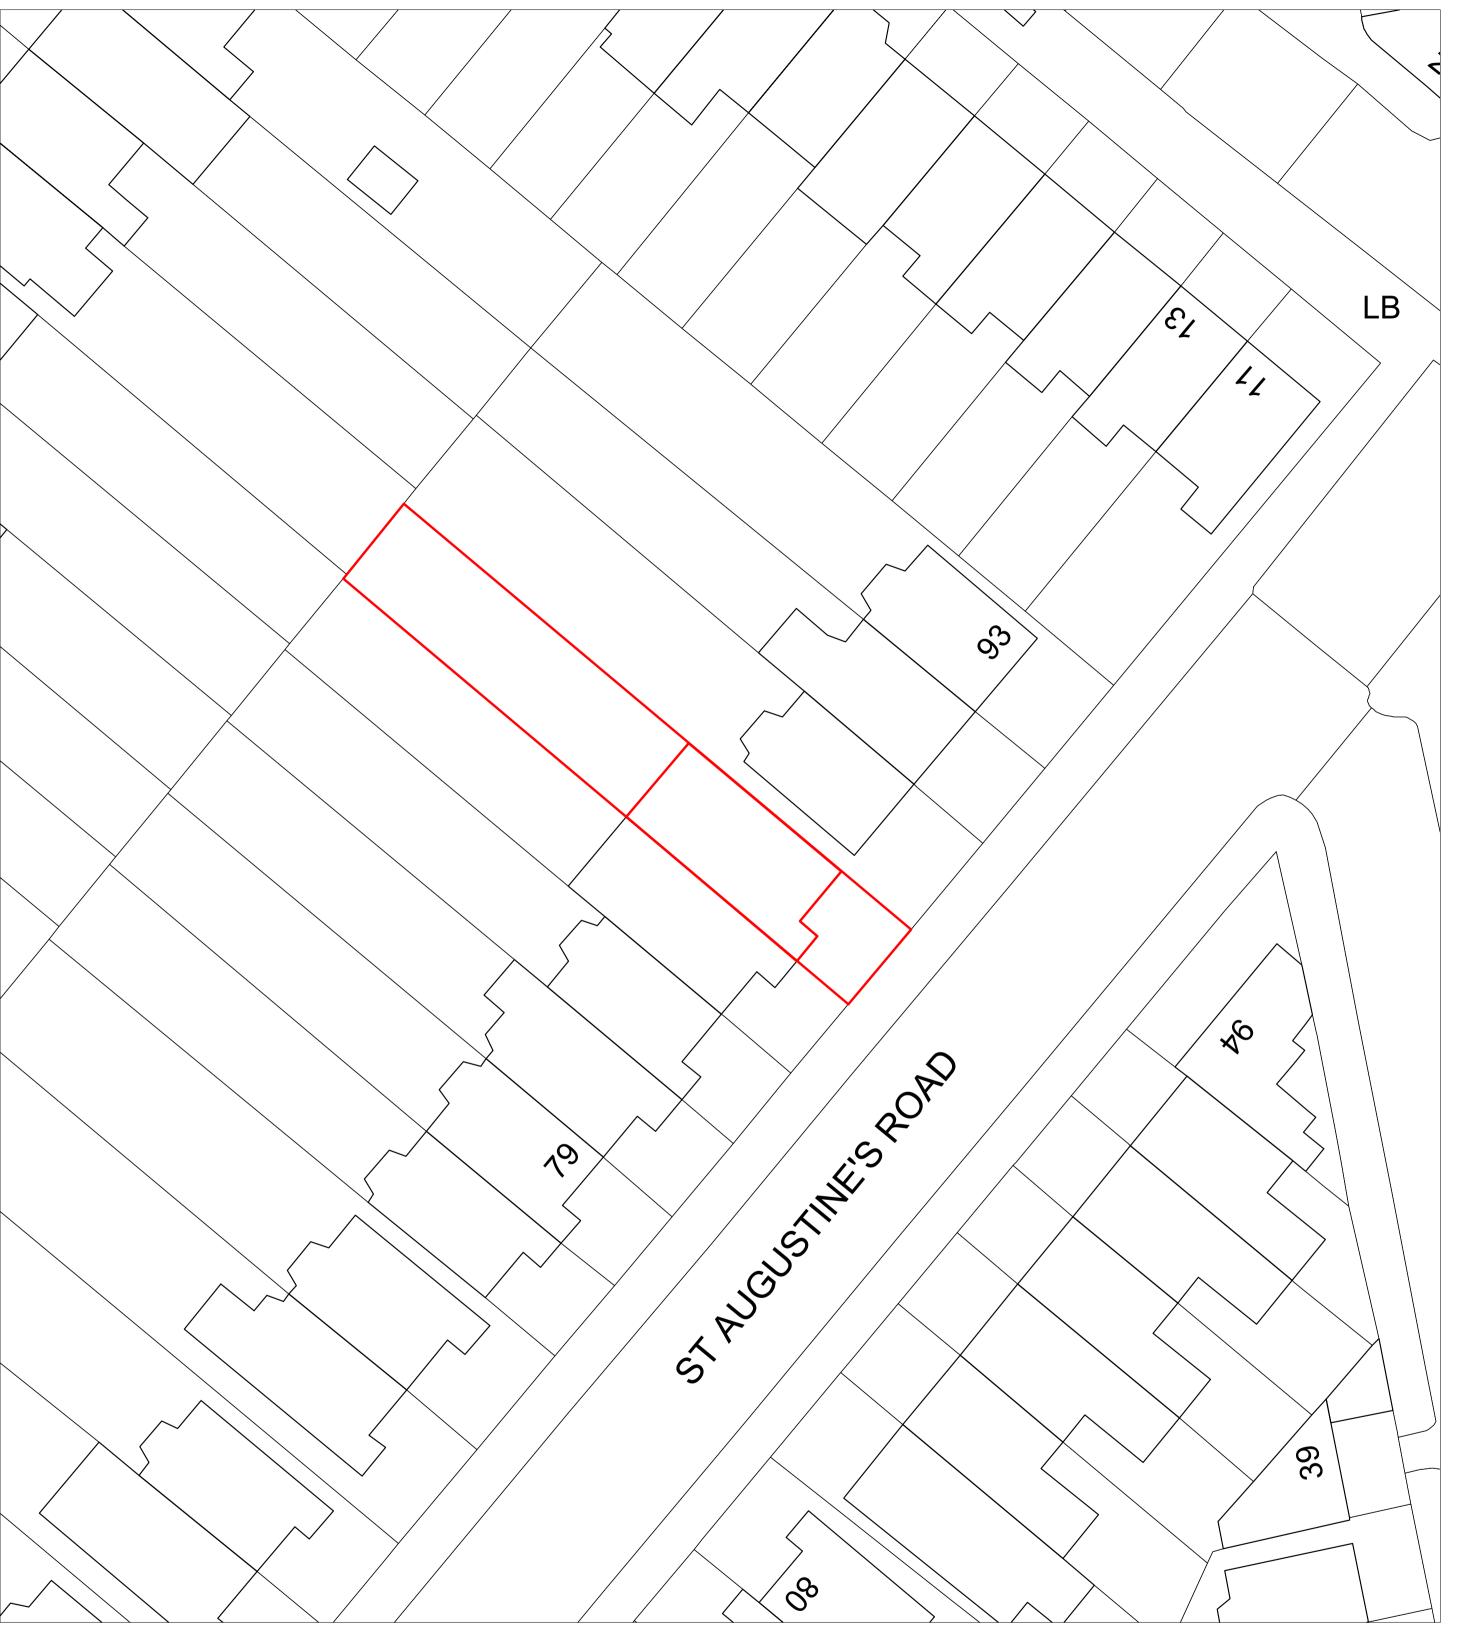

Report all drawings error and omissions to the Architect.
All dimensions in millimeters unless noted otherwise.
If in doubt ask Contract Administrator.

© SG/A Sedicigradi Architects Ltd

job title

87C ST AUGUSTINE'S ROAD

| drawing title<br>SITE PLAN |                     |            |          |
|----------------------------|---------------------|------------|----------|
| status                     | PLANNING            |            |          |
| scale                      | 1:250 @ A1          | 1:500 @ A3 |          |
| job no.<br><b>S097</b>     | drawing no. A-P0002 |            | revision |