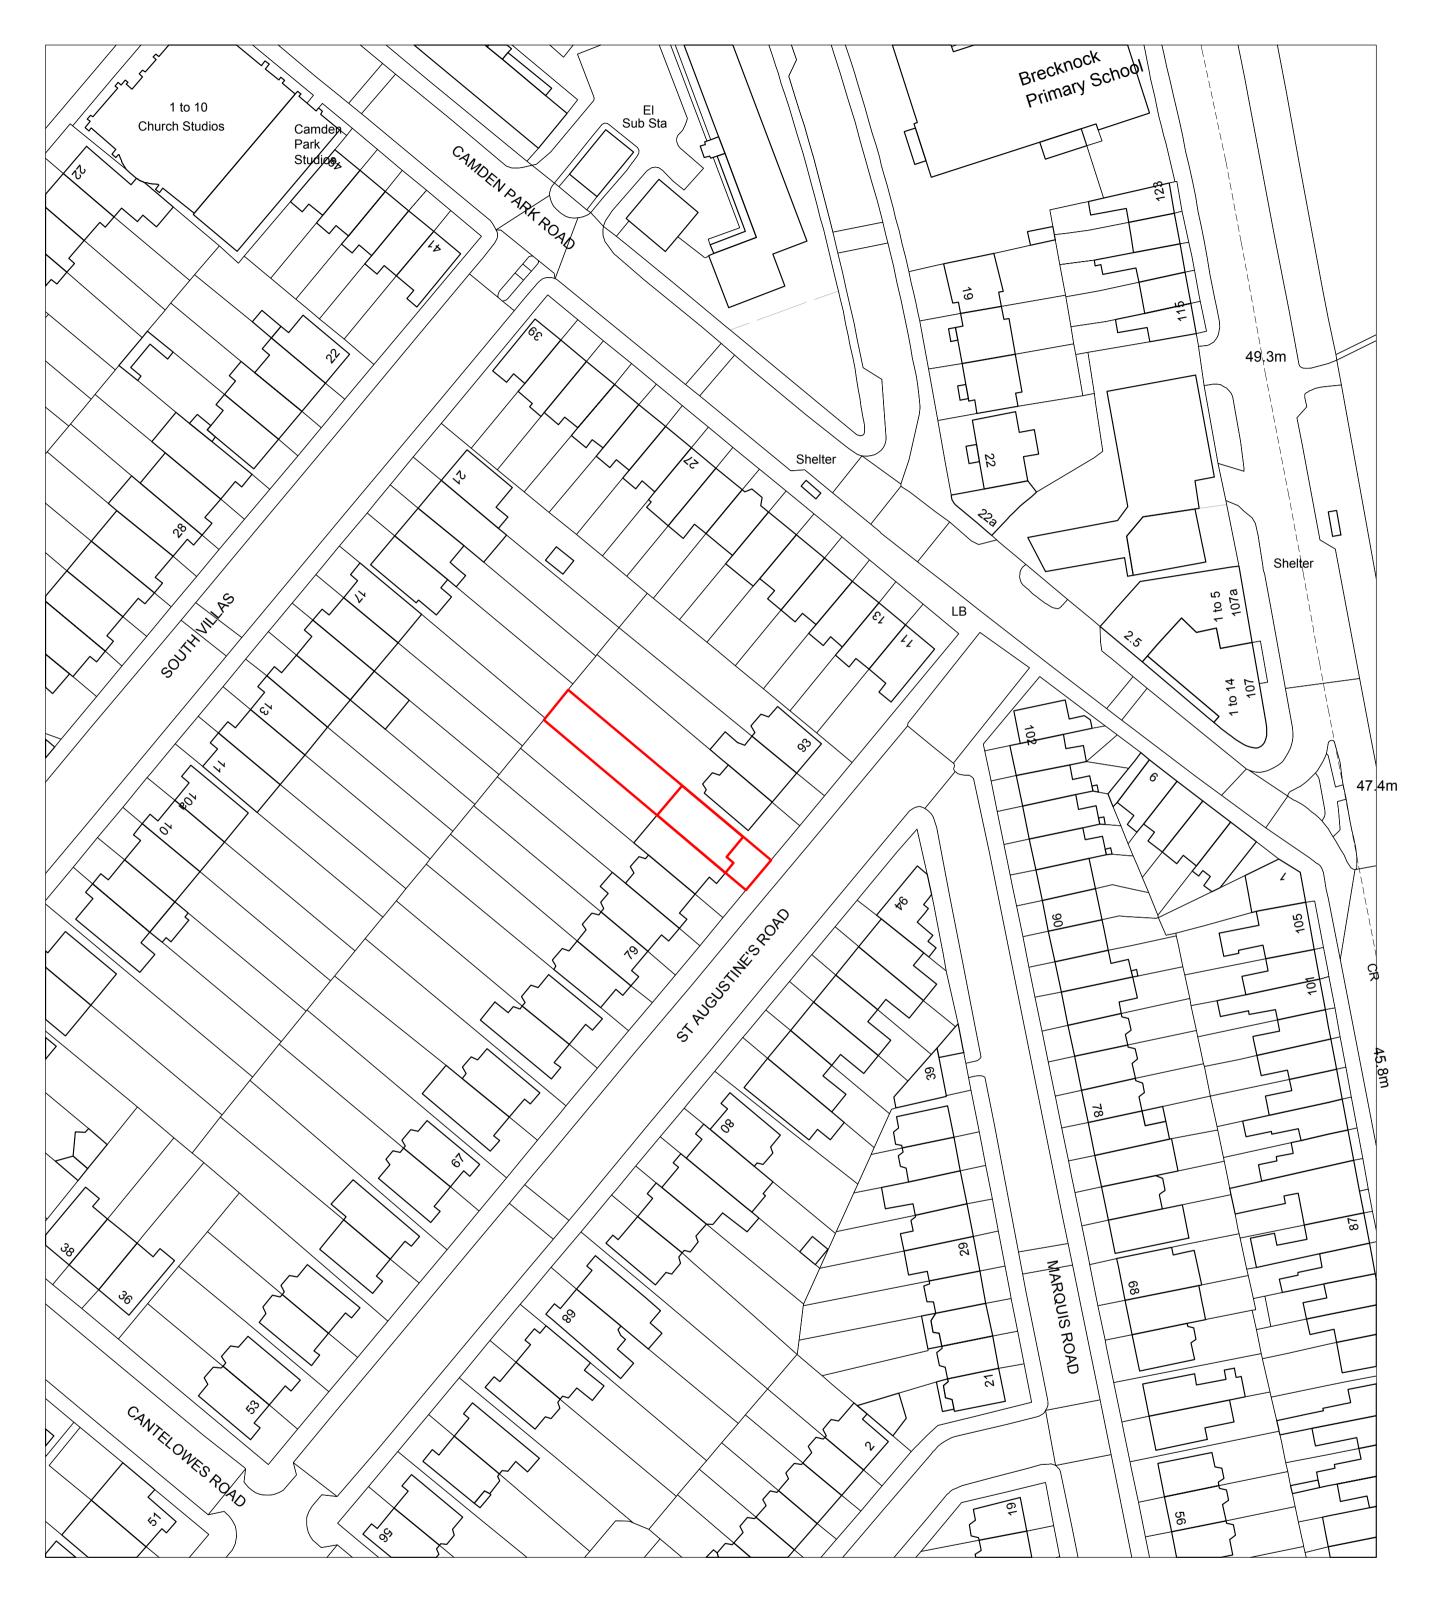

Ordnance Survey, © Crown copyright and database rights 2020 OS 100042766

- All dimensions in millimeters unless noted otherwise. - If in doubt ask Contract Administrator.

© SG/A Sedicigradi Architects Ltd

87C ST AUGUSTINE'S ROAD

| drawing | title   |
|---------|---------|
| LOCATI  | ON PLAN |