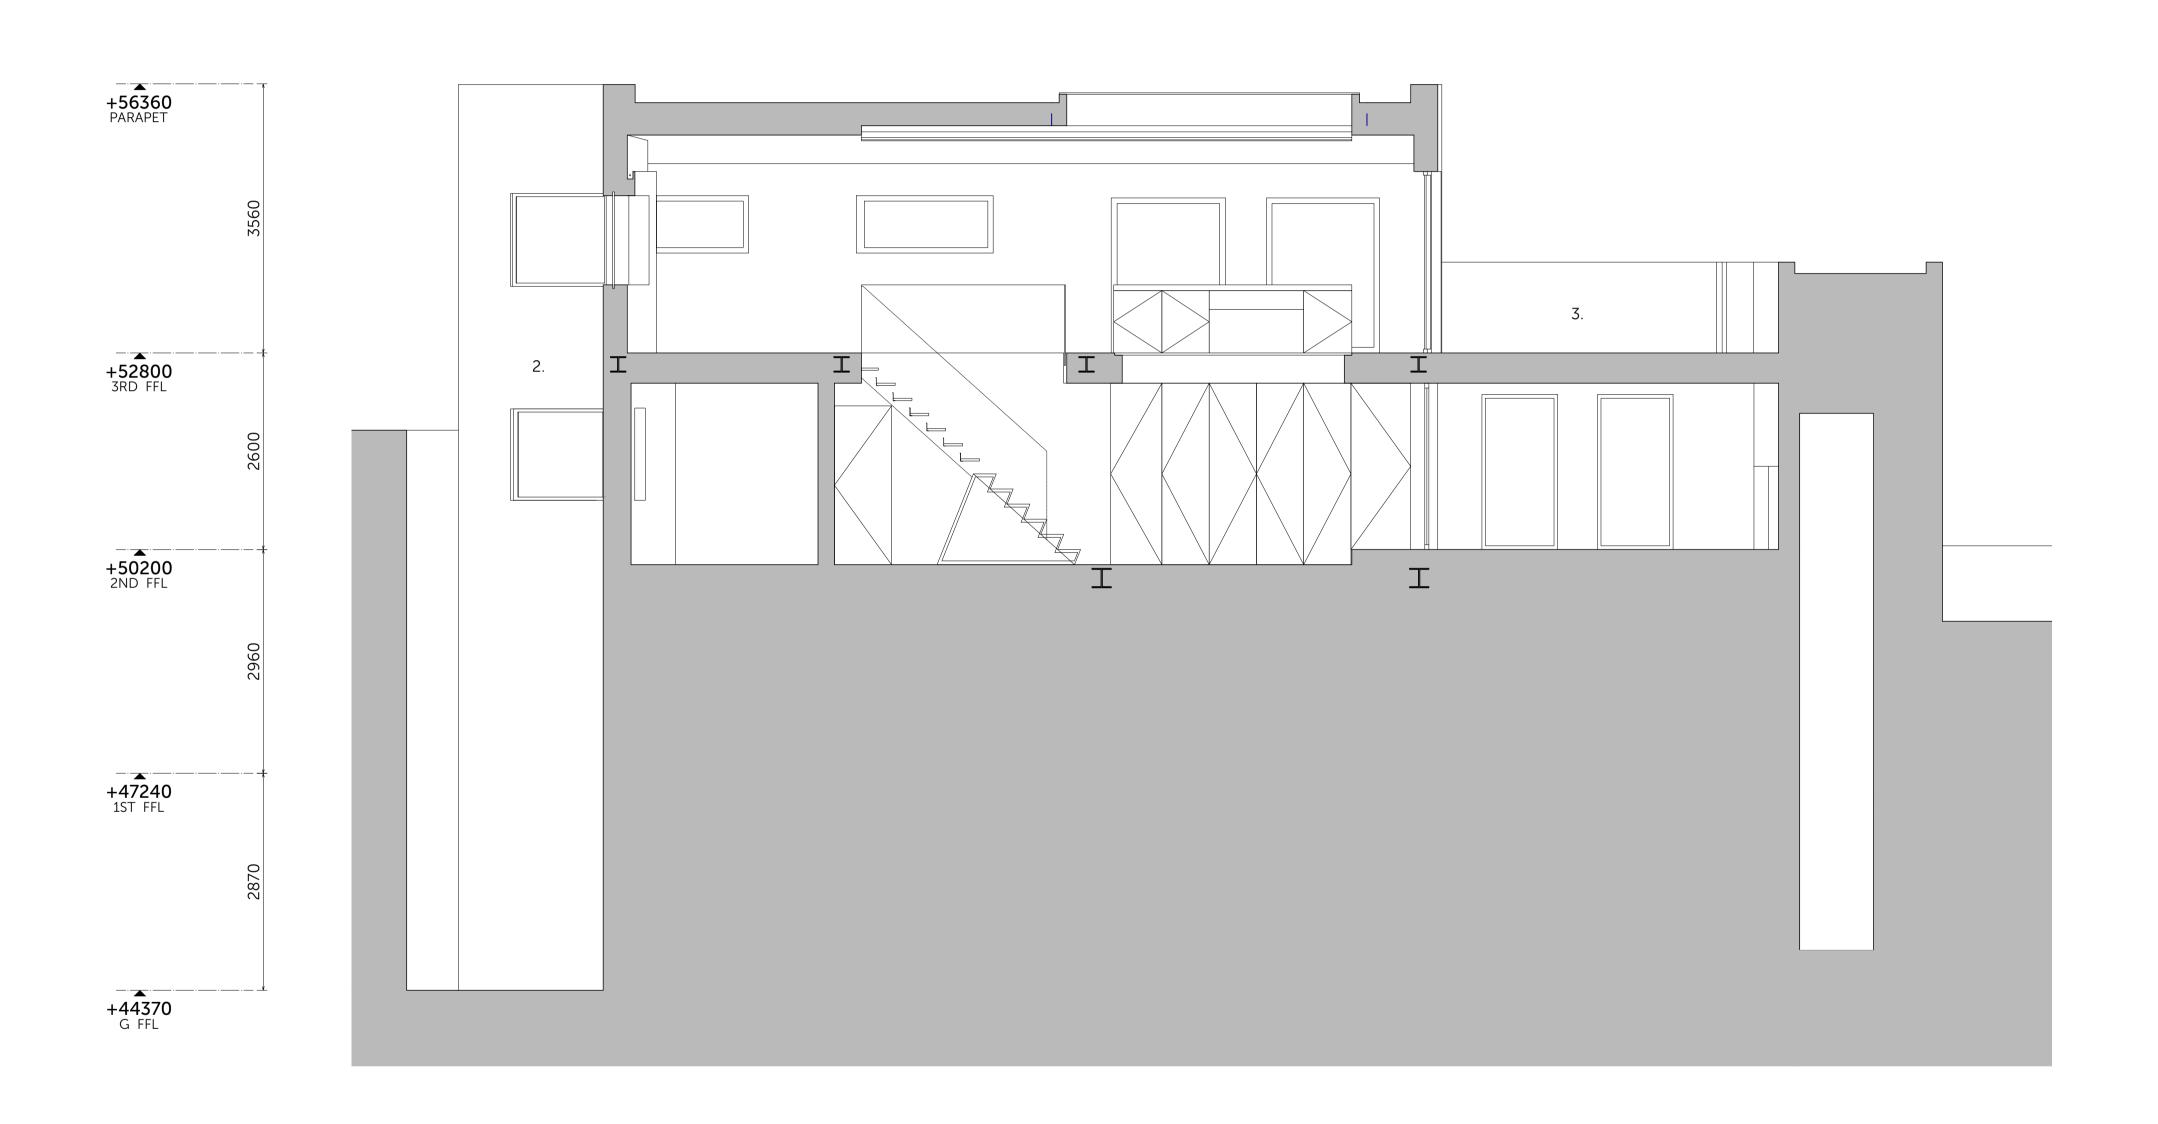

PROPOSED SECTION E-E

1:50 @ A1

Location Plan

Do not scale. Use figured dimensions only. When a scale bar is provided it is for use by the local planning authority solely for the purposes of the planning application to which

KEY (PRINT IN COLOUR)

NUMBER 5, 61A ENDELL STREET, SITE BOUNDARY

1. BRICK

2. PAINTED RENDER, WHITE

3. GLASS BALUSTRADE

4. GLAZING WITH METAL ROOF

11-12 Great Sutton Street, London, EC1V 0BX / +44 (0)20 7549 2141 www.coffeyarchitects.com

Project No. 1176 LATCHFORDS YARD 61A ENDELL STREET

PROPOSED SECTION EE

S2 - INFORMATION Checked Scale Sheet 1:50 A1

Code Origin Vol. Lvl. Typ. Rl. Identifier Revision P02