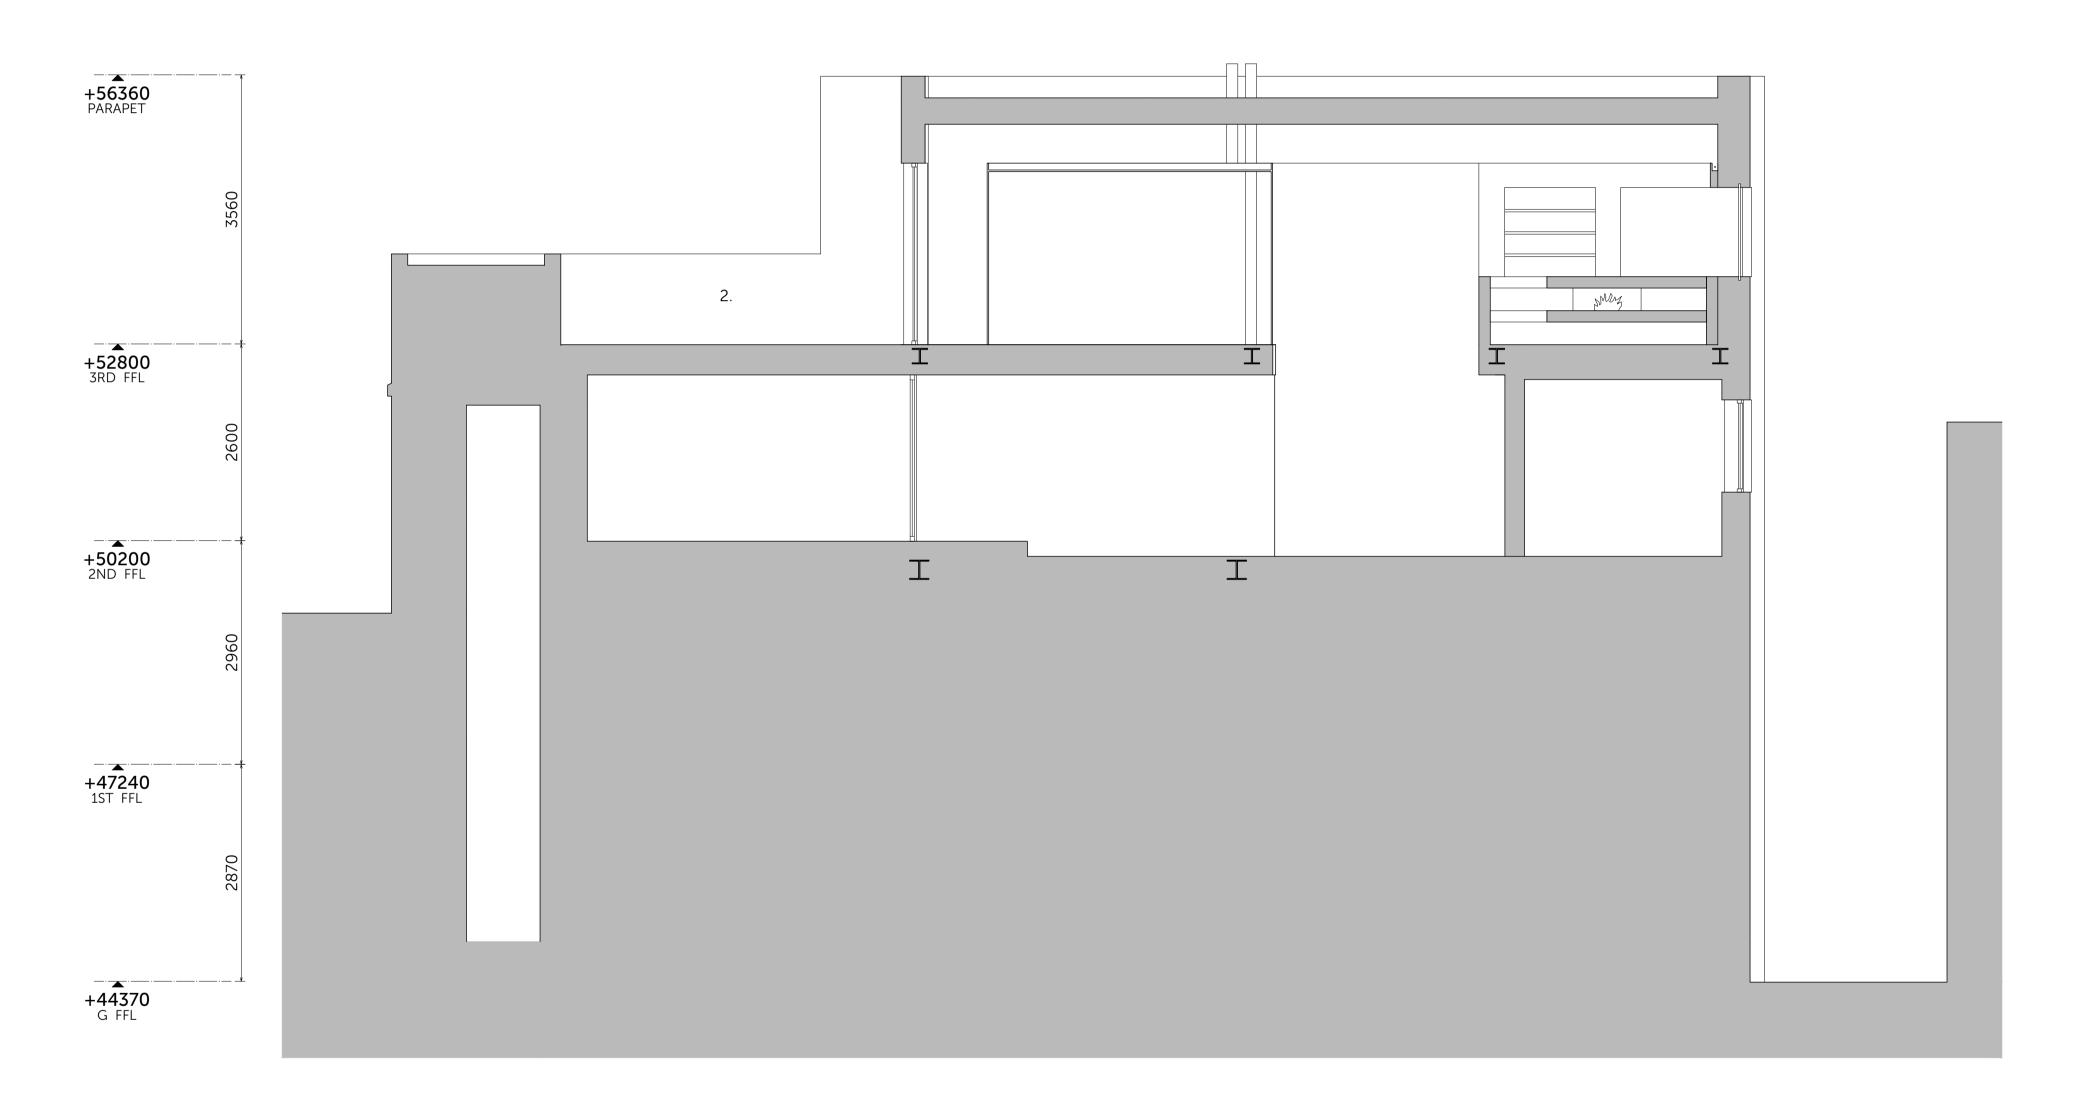

PROPOSED SECTION D-D

1:50 @ A1

Location Plan

Do not scale. Use figured dimensions only. When a scale bar is provided it is for use by the local planning authority solely for the purposes of the planning application to which

KEY (PRINT IN COLOUR)

NUMBER 5, 61A ENDELL STREET, SITE BOUNDARY

1. BRICK

2. PAINTED RENDER, WHITE

11-12 Great Sutton Street, London, EC1V 0BX / +44 (0)20 7549 2141 www.coffeyarchitects.com

Project Name
LATCHFORDS YARD
61A ENDELL STREET Project No. 1176

Drawing Name

PROPOSED SECTION DD

S2 - INFORMATION Checked LM

Scale Sheet 1:50 A1 Code Origin Vol. Lvl. Typ. Rl. Identifier Revision PO2