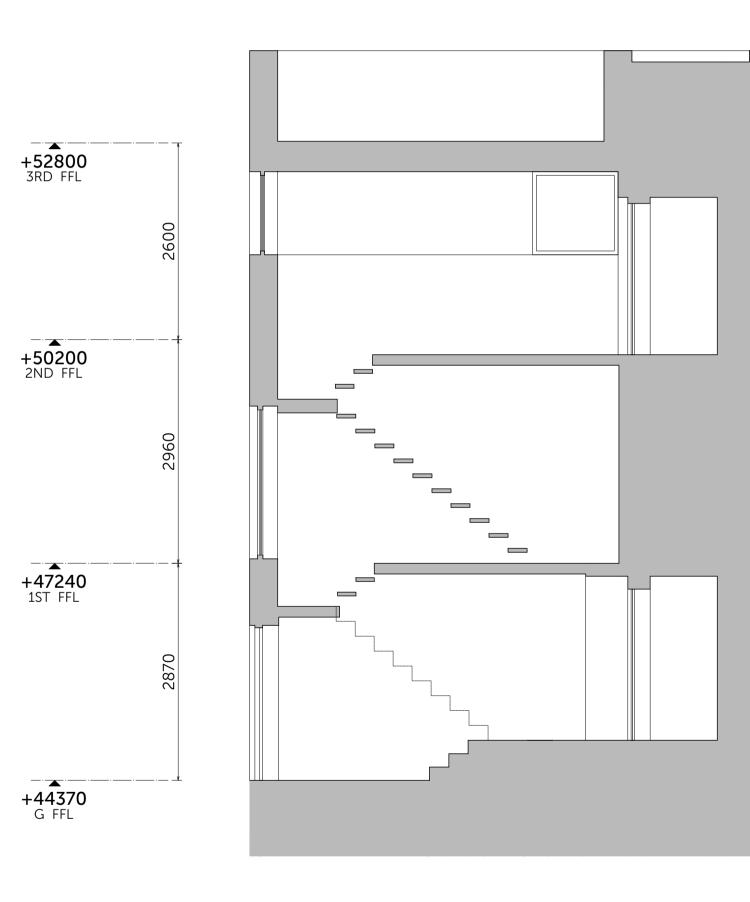

01 PROPOSED SECTION A-A 1:50 @ A1

02 PROPOSED SECTION B-B

| Location                                                                                                             | Plan                                                                                                                                                              |
|----------------------------------------------------------------------------------------------------------------------|-------------------------------------------------------------------------------------------------------------------------------------------------------------------|
| the local<br>it relates.<br>2. Report<br>3. All dim<br>shall be t<br>4. This dr<br>contents<br>5. No are<br>purposes | scale. Use figured dimensions only. When a scale bar is provided it is for use by planning authority solely for the purposes of the planning application to which |
|                                                                                                                      |                                                                                                                                                                   |
| -                                                                                                                    | EY (PRINT IN COLOUR)<br>NUMBER 5, 61A ENDELL STREET,<br>SITE BOUNDARY<br>BRICK                                                                                    |
|                                                                                                                      |                                                                                                                                                                   |
|                                                                                                                      |                                                                                                                                                                   |
|                                                                                                                      | COFFEY / ARCHITECTS<br>11-12 Great Sutton Street, London, EC1V 0BX / +44 (0)20 7549 2141<br>www.coffeyarchitects.com                                              |
| 61A E                                                                                                                | HFORDS YARD 1176<br>INDELL STREET                                                                                                                                 |
| Status                                                                                                               | POSED SECTION AA & BB                                                                                                                                             |
| SZ - I<br>Drawn<br>KS<br>Code                                                                                        | NFORMATION<br>Checked<br>LM Scale Sheet 1:50 A1 Vol. Lvl. Typ. Rl. Identifier PO2                                                                                 |