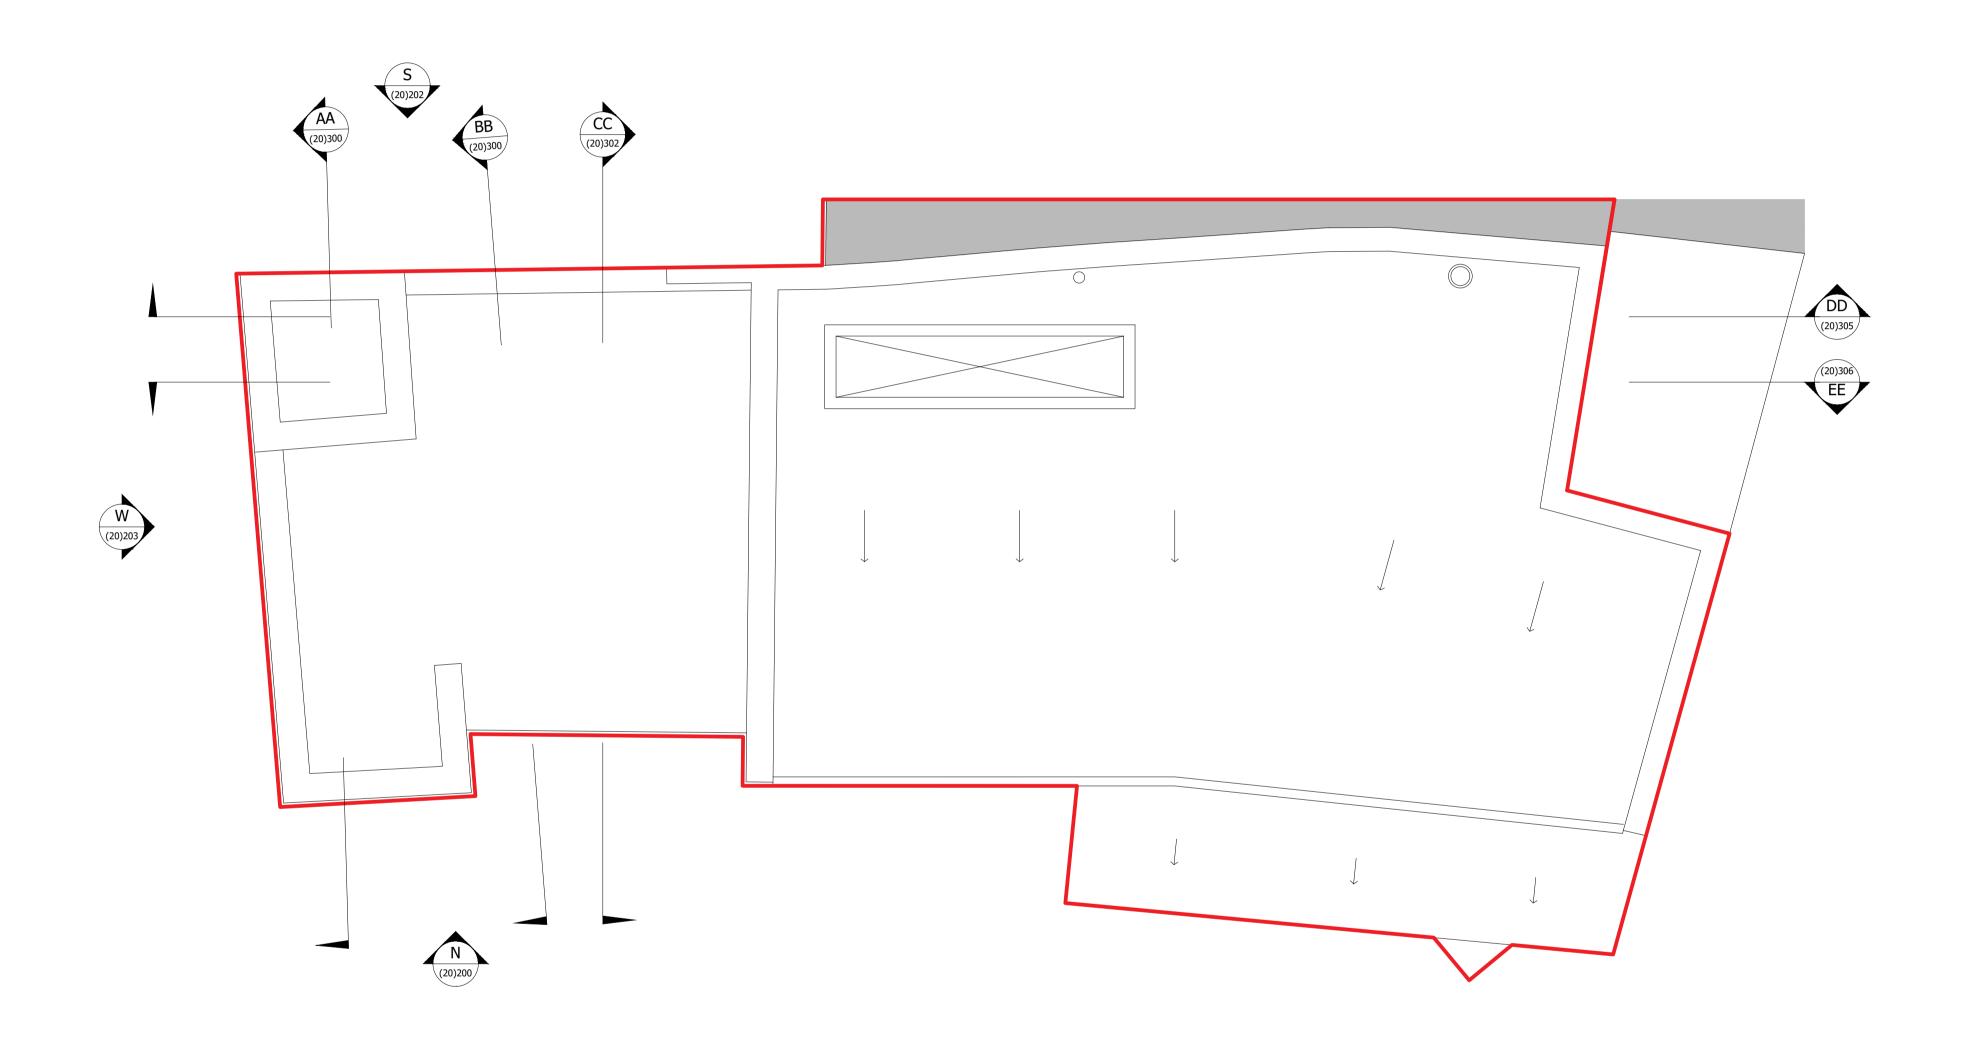

PROPOSED ROOF PLAN
1:50 @ A1

Location Plan

© All copyrights Coffey Architects.

| REV | DATE     | DESCRIPTION          |  |
|-----|----------|----------------------|--|
| P01 | 23/09/21 | PRE-PLANNING REVIEW  |  |
| P02 | 30/09/21 | PLANNING APPLICATION |  |
|     |          |                      |  |
|     |          |                      |  |
|     |          |                      |  |
|     |          |                      |  |
|     |          |                      |  |
|     |          |                      |  |
|     |          |                      |  |
|     |          |                      |  |
|     |          |                      |  |

Drawing Name

PROPOSED ROOF PLAN

Status S2 - INFORMATION Checked LM Scale Sheet 1:50 A1

Code Origin Vol. Lvl. Typ. Rl. Identifier Revision LTY - CoA 00-04-DR-A-(20)104 P02