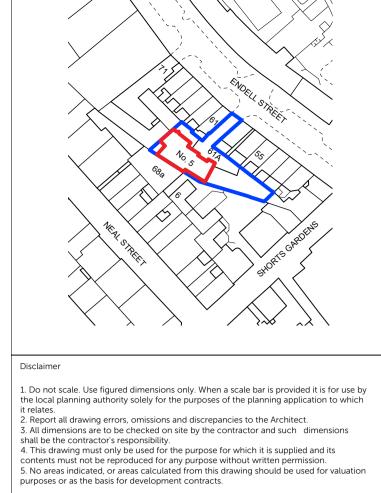

KEY (PRINT IN COLOUR)

NUMBER 5, 61A ENDELL STREET, SITE BOUNDARY

11-12 Great Sutton Street, London, EC1V 0BX / +44 (0)20 7549 2141 www.coffeyarchitects.com

Project Name
LATCHFORDS YARD
61A ENDELL STREET Project No. 1176