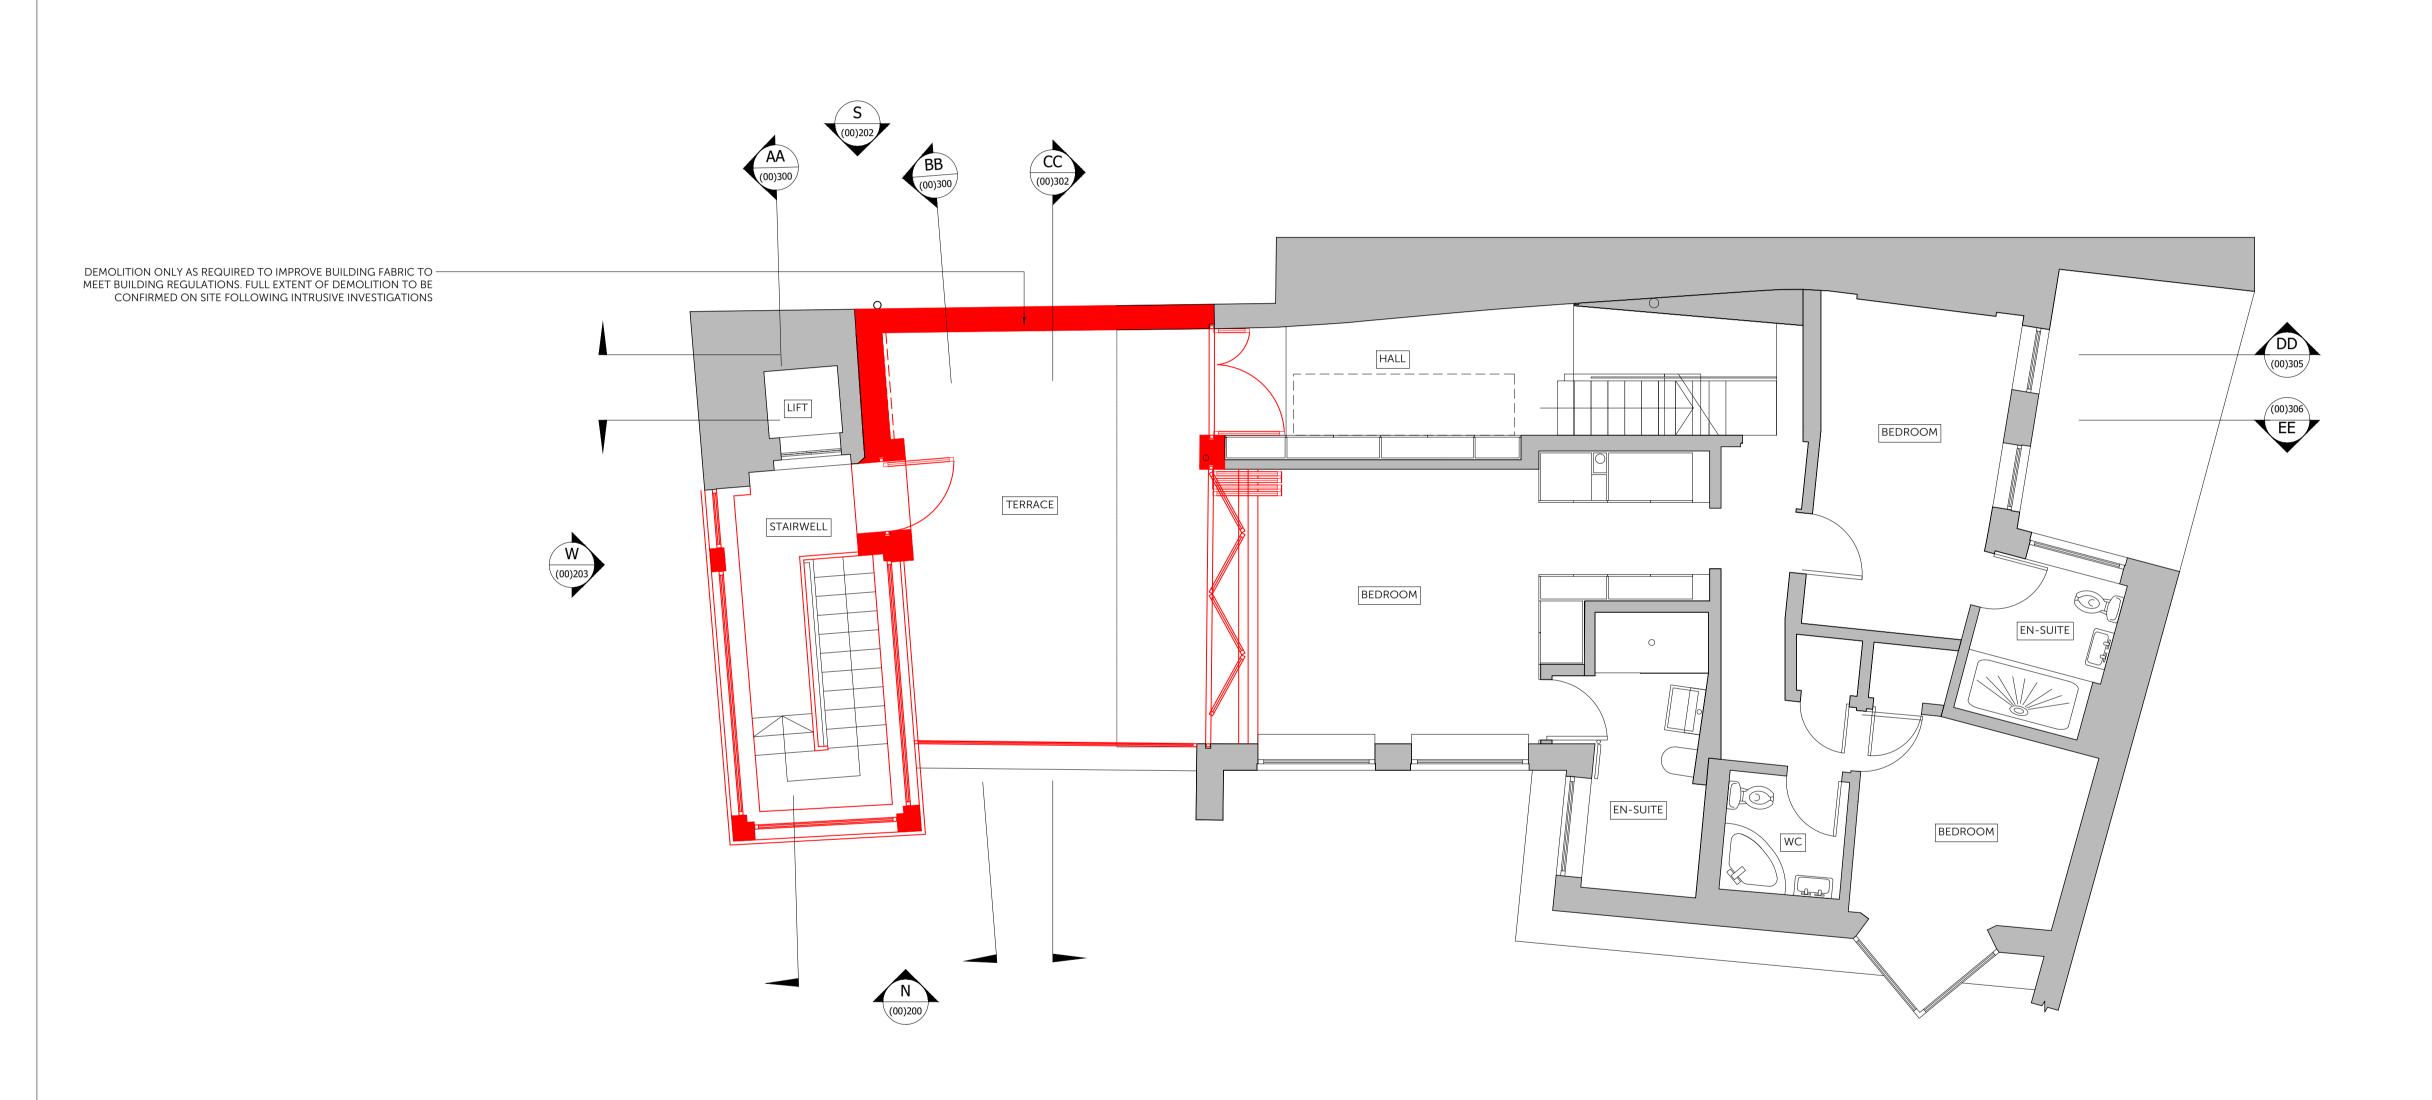

01 DEMOLITION SECOND FLOOR PLAN
1:50 @ A1

Disclaime

Do not scale. Use figured dimensions only. When a scale bar is provided it is for use by the local planning authority solely for the purposes of the planning application to which it relates.

© All copyrights Coffey Architects.

Revision
REV DATE DESCRIPTION
P01 23/09/21 PRE-PLANNING REVIEW
P02 30/09/21 PLANNING APPLICATION

Notes

KEY

PROPOSED DEMOLITION

COFFEY / ARCHITECTS

11-12 Great Sutton Street, London, EC1V 0BX / +44 (0)20 7549 2141 www.coffeyarchitects.com

Project Name

LATCHFORDS YARD
61A ENDELL STREET

Project No.
1176

DEMOLITION SECOND FLOOR PLAN

S2 - INFORMATION

Drawn | Checked | Scale | Sheet |
KS | LM | 1:50 | A1

Code Origin Vol. Lvl. Typ. Rl. Identifier Revision PO2