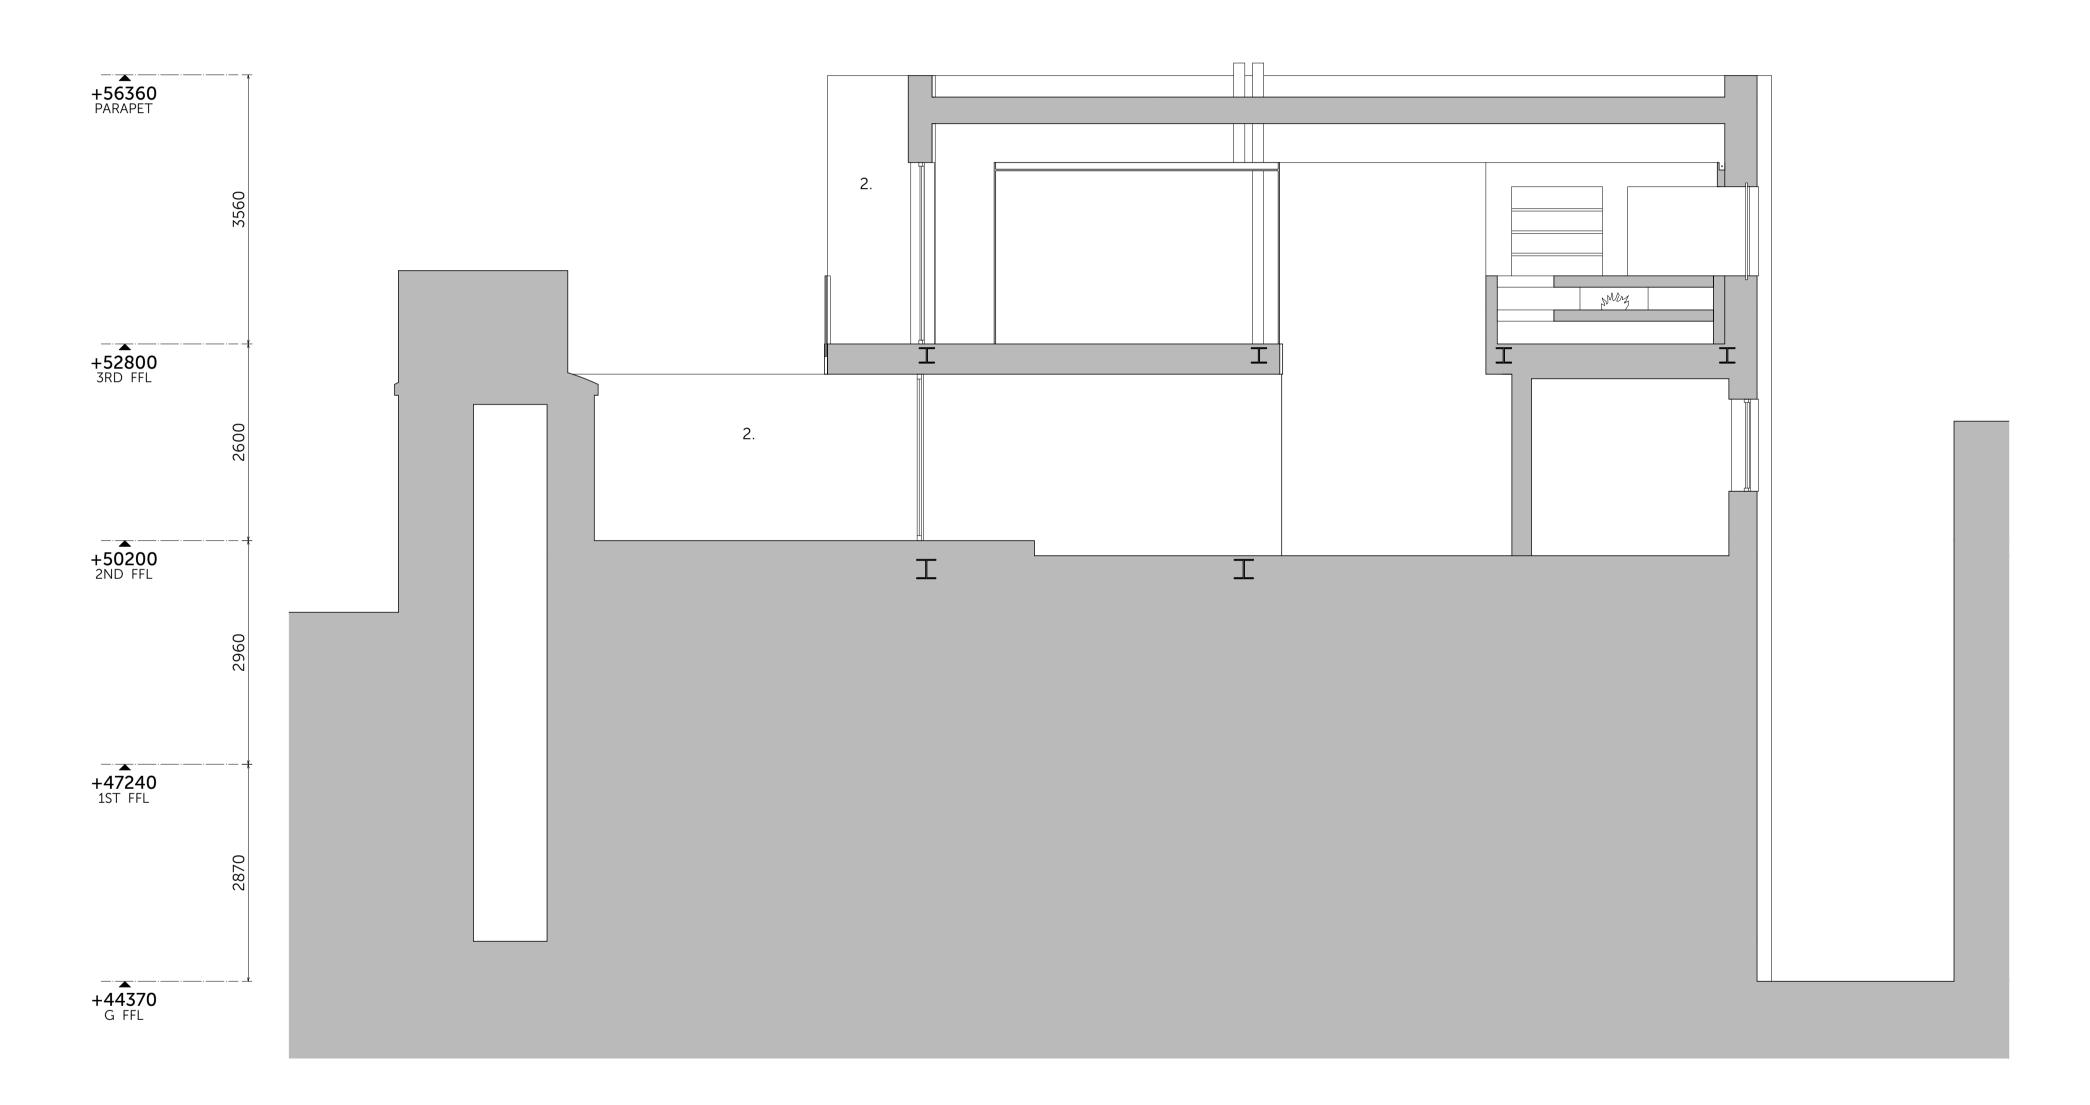

O1 EXISTING SECTION D-D

1:50 @ A1

Location Plan

Do not scale. Use figured dimensions only. When a scale bar is provided it is for use by the local planning authority solely for the purposes of the planning application to which

KEY (PRINT IN COLOUR)

NUMBER 5, 61A ENDELL STREET, SITE BOUNDARY

1. BRICK

2. PAINTED RENDER, WHITE

11-12 Great Sutton Street, London, EC1V 0BX / +44 (0)20 7549 2141 www.coffeyarchitects.com

Project Name
LATCHFORDS YARD
61A ENDELL STREET Project No. 1176 Drawing Name

EXISTING SECTION DD

S2 - INFORMATION Checked LM

Scale Sheet 1:50 A1 Code Origin Vol. Lvl. Typ. Rl. Identifier Revision PO2