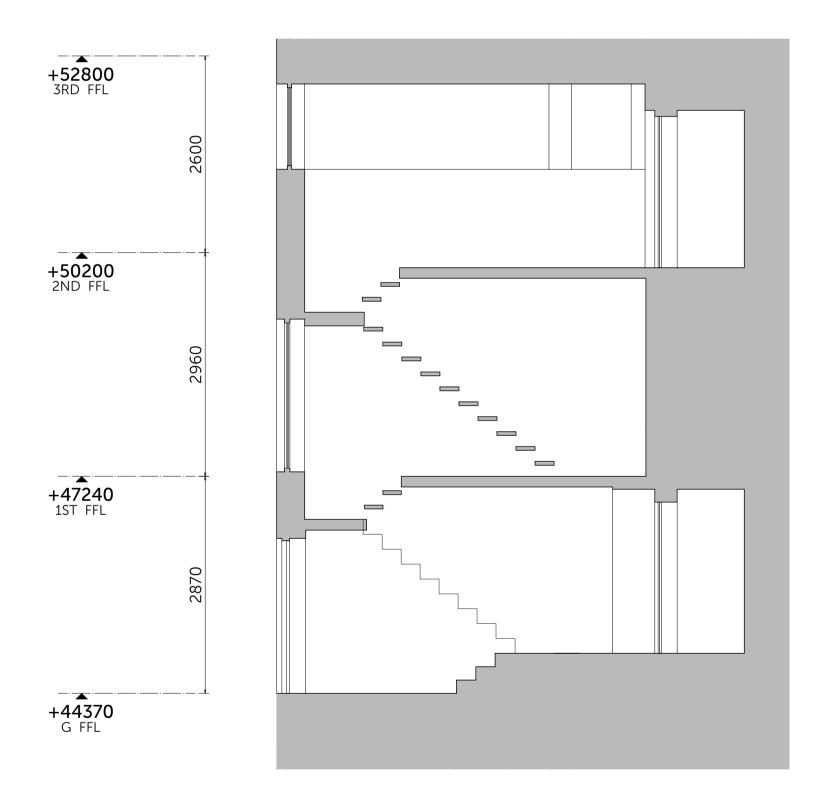

EXISTING SECTION A-A

1:50 @ A1

02 EXISTING SECTION B-B 1:50 @ A1

Location Plan

Do not scale. Use figured dimensions only. When a scale bar is provided it is for use by the local planning authority solely for the purposes of the planning application to which

11-12 Great Sutton Street, London, EC1V 0BX / +44 (0)20 7549 2141 www.coffeyarchitects.com

Project No. 1176

LATCHFORDS YARD 61A ENDELL STREET

EXISTING SECTION AA & BB

S2 - INFORMATION

Checked LM Scale Sheet 1:50 A1