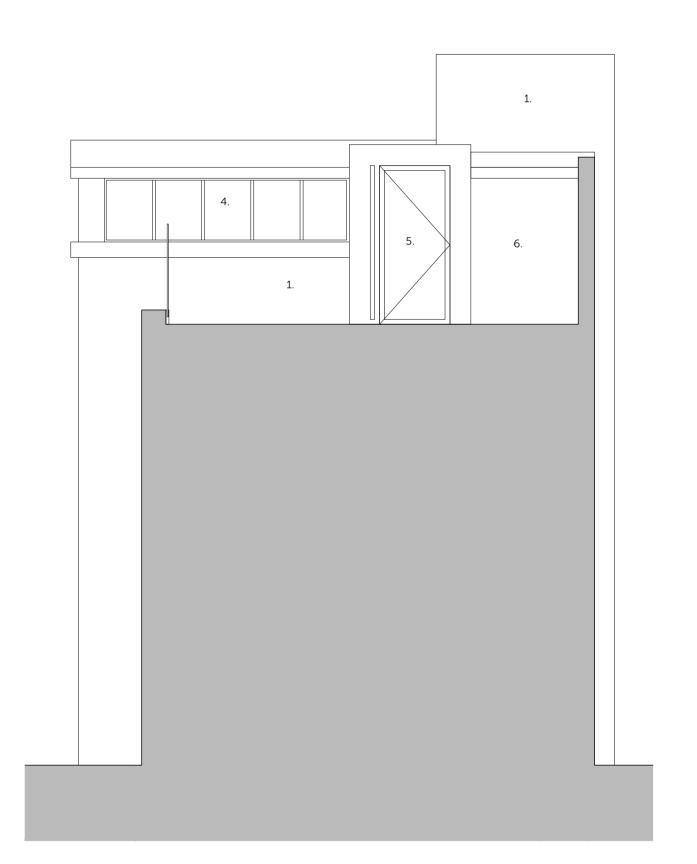

EXISTING SECTION A-A

1:50 @ A1

02 EXISTING SECTION B-B 1:50 @ A1

Location Plan

Do not scale. Use figured dimensions only. When a scale bar is provided it is for use by the local planning authority solely for the purposes of the planning application to which

KEY (PRINT IN COLOUR)

NUMBER 5, 61A ENDELL STREET, SITE BOUNDARY

1. BRICK

2. PAINTED RENDER, WHITE

3. GLASS BALUSTRADE

4. GLAZING WITH METAL ROOF

5. GLAZED DOOR

6. ALUMINIUM

11-12 Great Sutton Street, London, EC1V 0BX / +44 (0)20 7549 2141 www.coffeyarchitects.com

Project No. 1176

LATCHFORDS YARD 61A ENDELL STREET

EXISTING SECTION AA & BB

S2 - INFORMATION

Checked LM Scale Sheet 1:50 A1