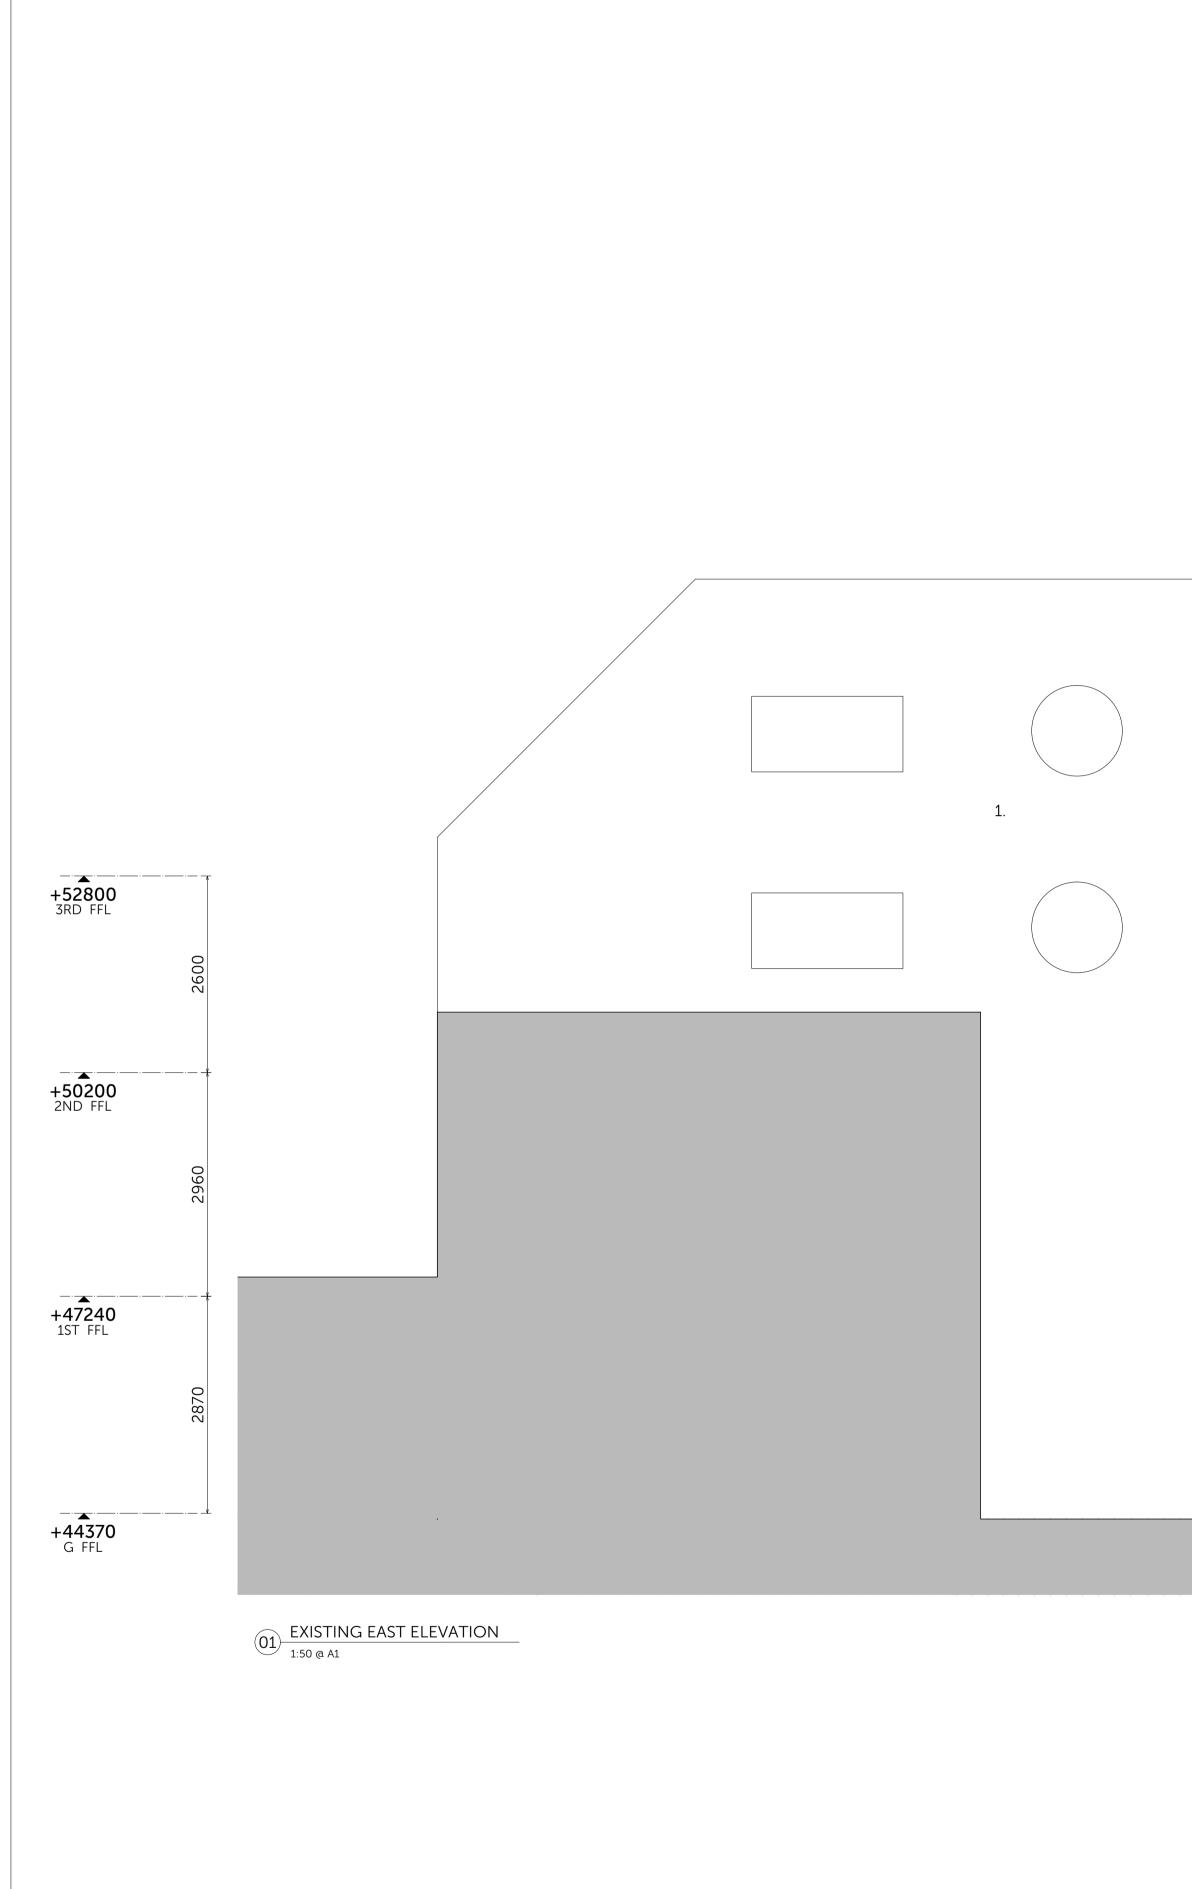

## KEY (PRINT IN COLOUR)

- NUMBER 5, 61A ENDELL STREET, SITE BOUNDARY
- 1. BRICK
- 2. PAINTED RENDER, WHITE
- 3. GLASS BALUSTRADE
- 4. GLAZING WITH METAL ROOF

11-12 Great Sutton Street, London, EC1V 0BX / +44 (0)20 7549 2141 www.coffeyarchitects.com

| Project Name               | Project No.    |                |            |  |  |  |
|----------------------------|----------------|----------------|------------|--|--|--|
| LATCHFORDS<br>61A ENDELL S | 1176           |                |            |  |  |  |
| Drawing Name               |                |                |            |  |  |  |
| EXISTING EAST ELEVATION    |                |                |            |  |  |  |
| status<br>S2 - INFORMATION |                |                |            |  |  |  |
| Drawn                      | Checked        | Scale          | Sheet      |  |  |  |
| KS                         | LM             | 1:50           | A1         |  |  |  |
| Code Origin                | Vol. Lvl. Typ. | Rl. Identifier | r Revision |  |  |  |
| LTY - CoA                  | 00-XX-DR       | -A-(00)2       | 203 P02    |  |  |  |