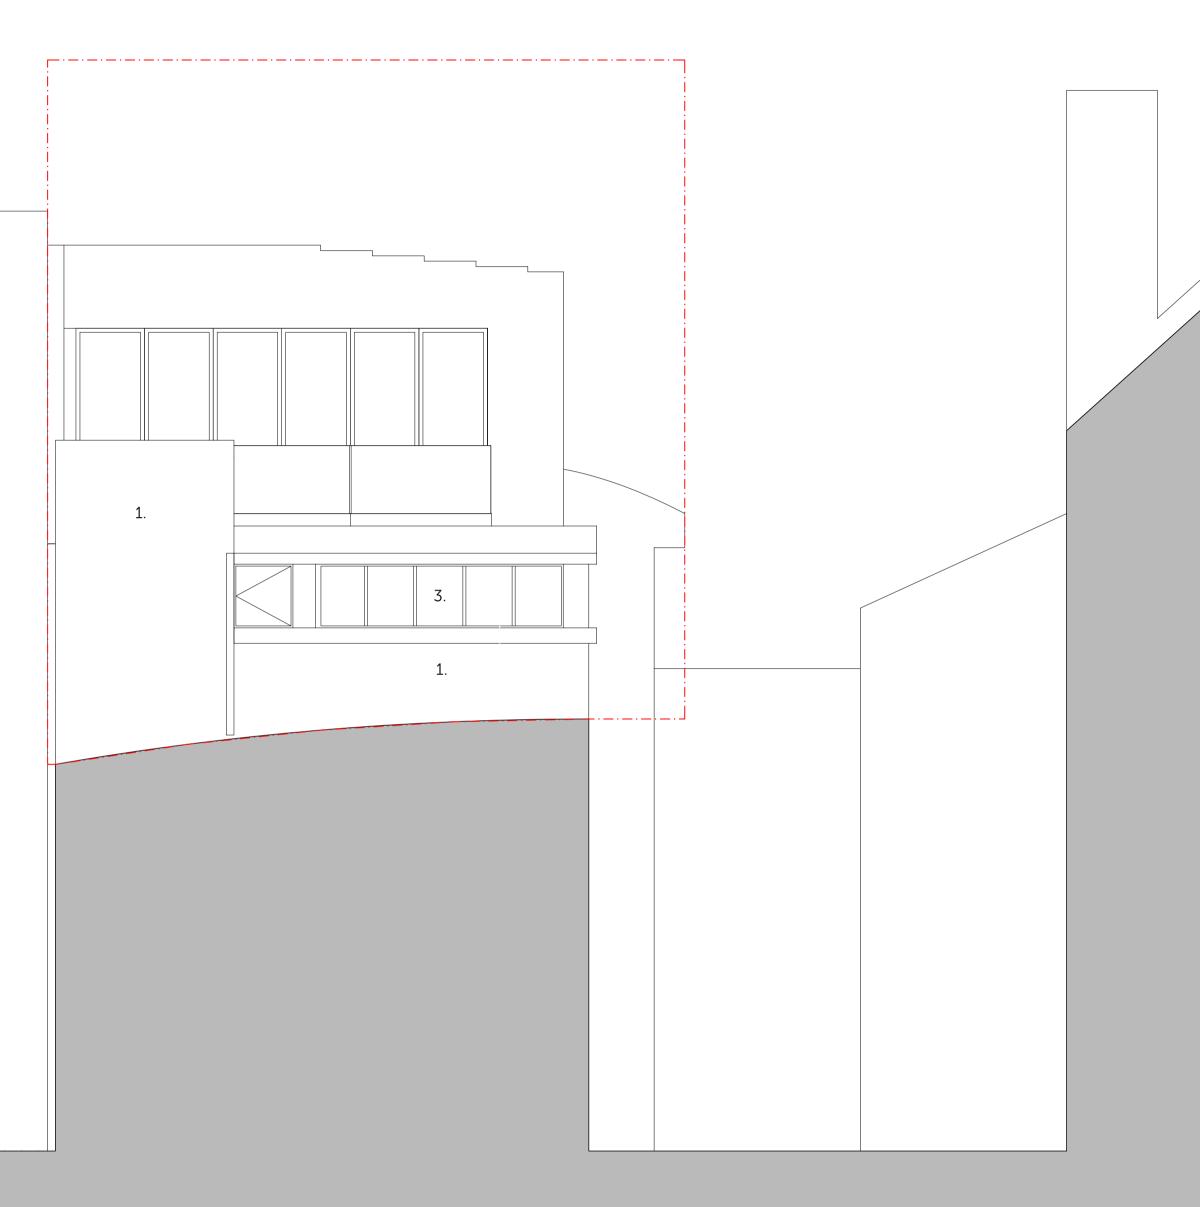

## KEY (PRINT IN COLOUR)

- NUMBER 5, 61A ENDELL STREET, SITE BOUNDARY
- 1. BRICK
- 2. PAINTED RENDER, WHITE
- 3. GLASS BALUSTRADE
- 4. GLAZING WITH METAL ROOF

11-12 Great Sutton Street, London, EC1V 0BX / +44 (0)20 7549 2141 www.coffeyarchitects.com