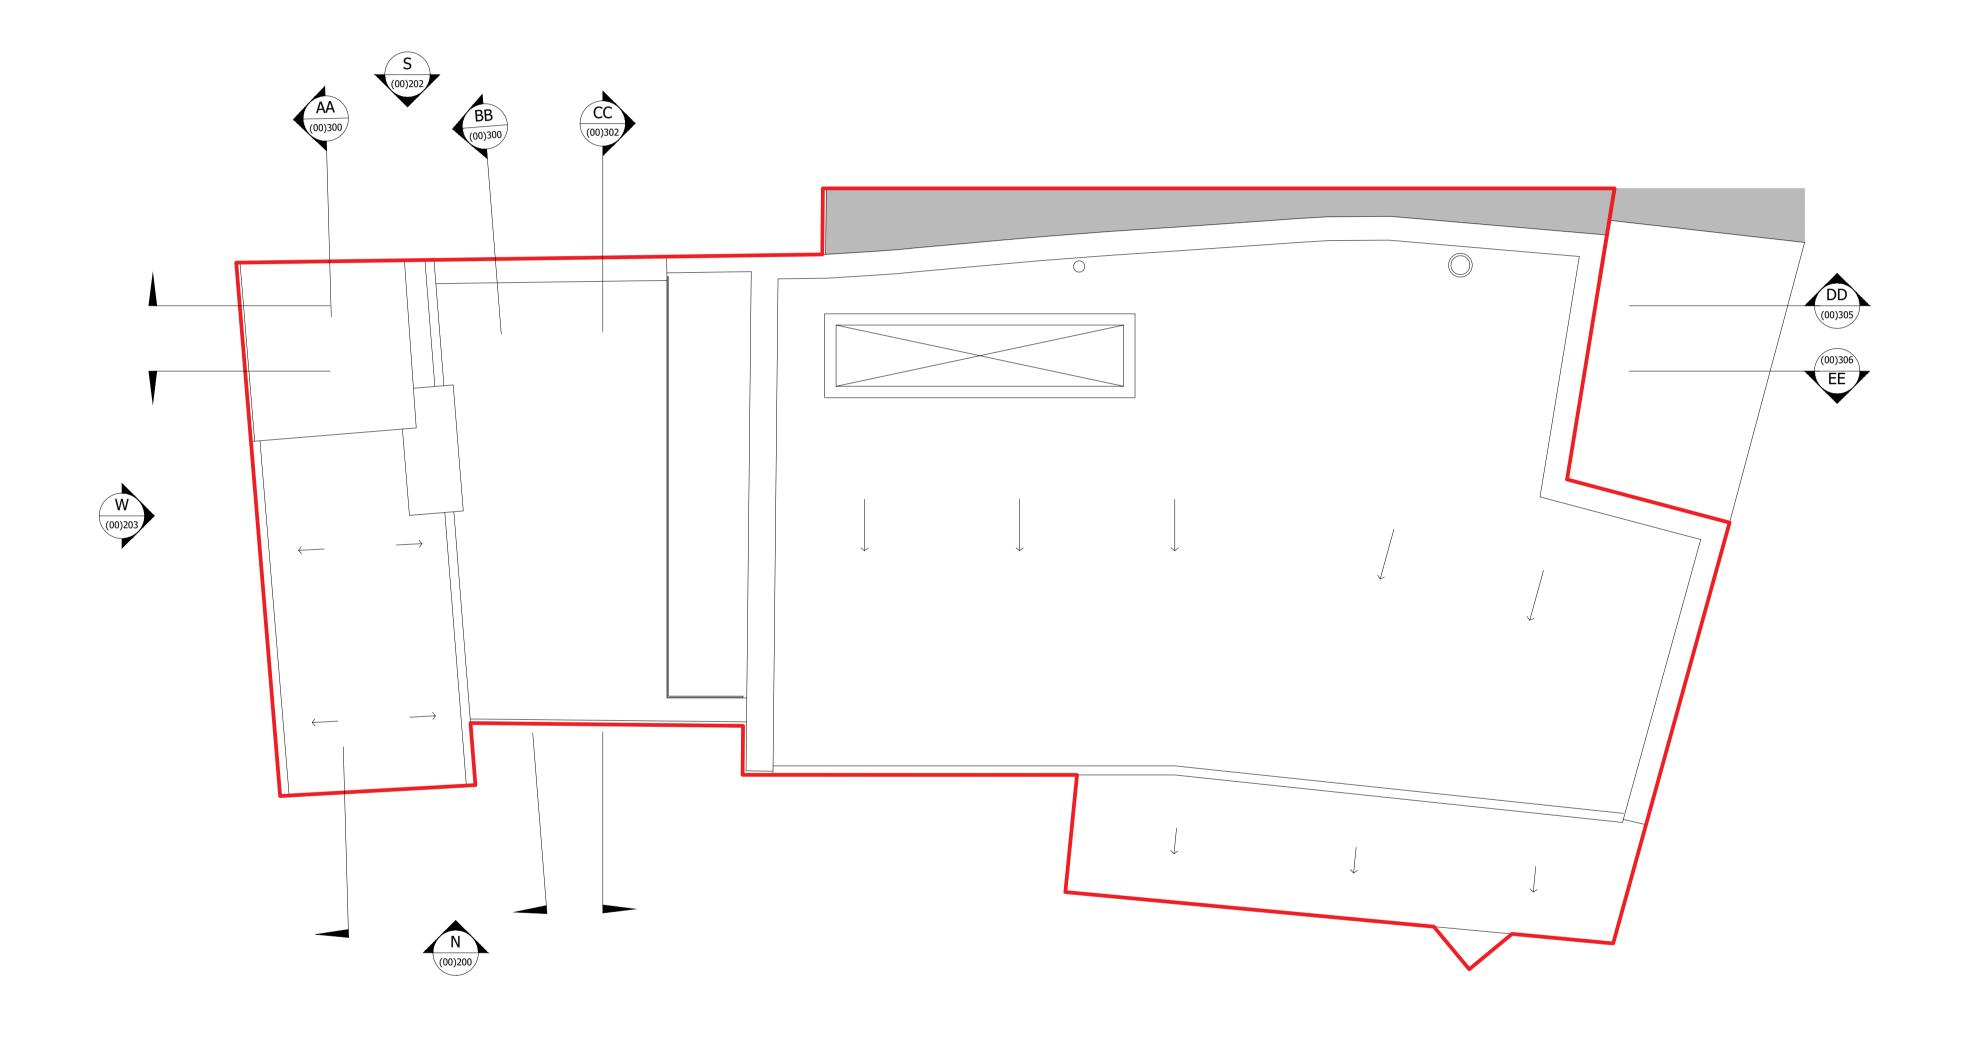

EXISTING ROOF PLAN

1:50 @ A1

Do not scale. Use figured dimensions only. When a scale bar is provided it is for use by the local planning authority solely for the purposes of the planning application to which

© All copyrights Coffey Architects.

Revision
REV DATE DESCRIPTION P01 23/09/21 PRE-PLANNING REVIEW P02 30/09/21 PLANNING APPLICATION

KEY (PRINT IN COLOUR)

NUMBER 5, 61A ENDELL STREET, SITE BOUNDARY

**COFFEY / ARCHITECTS** 