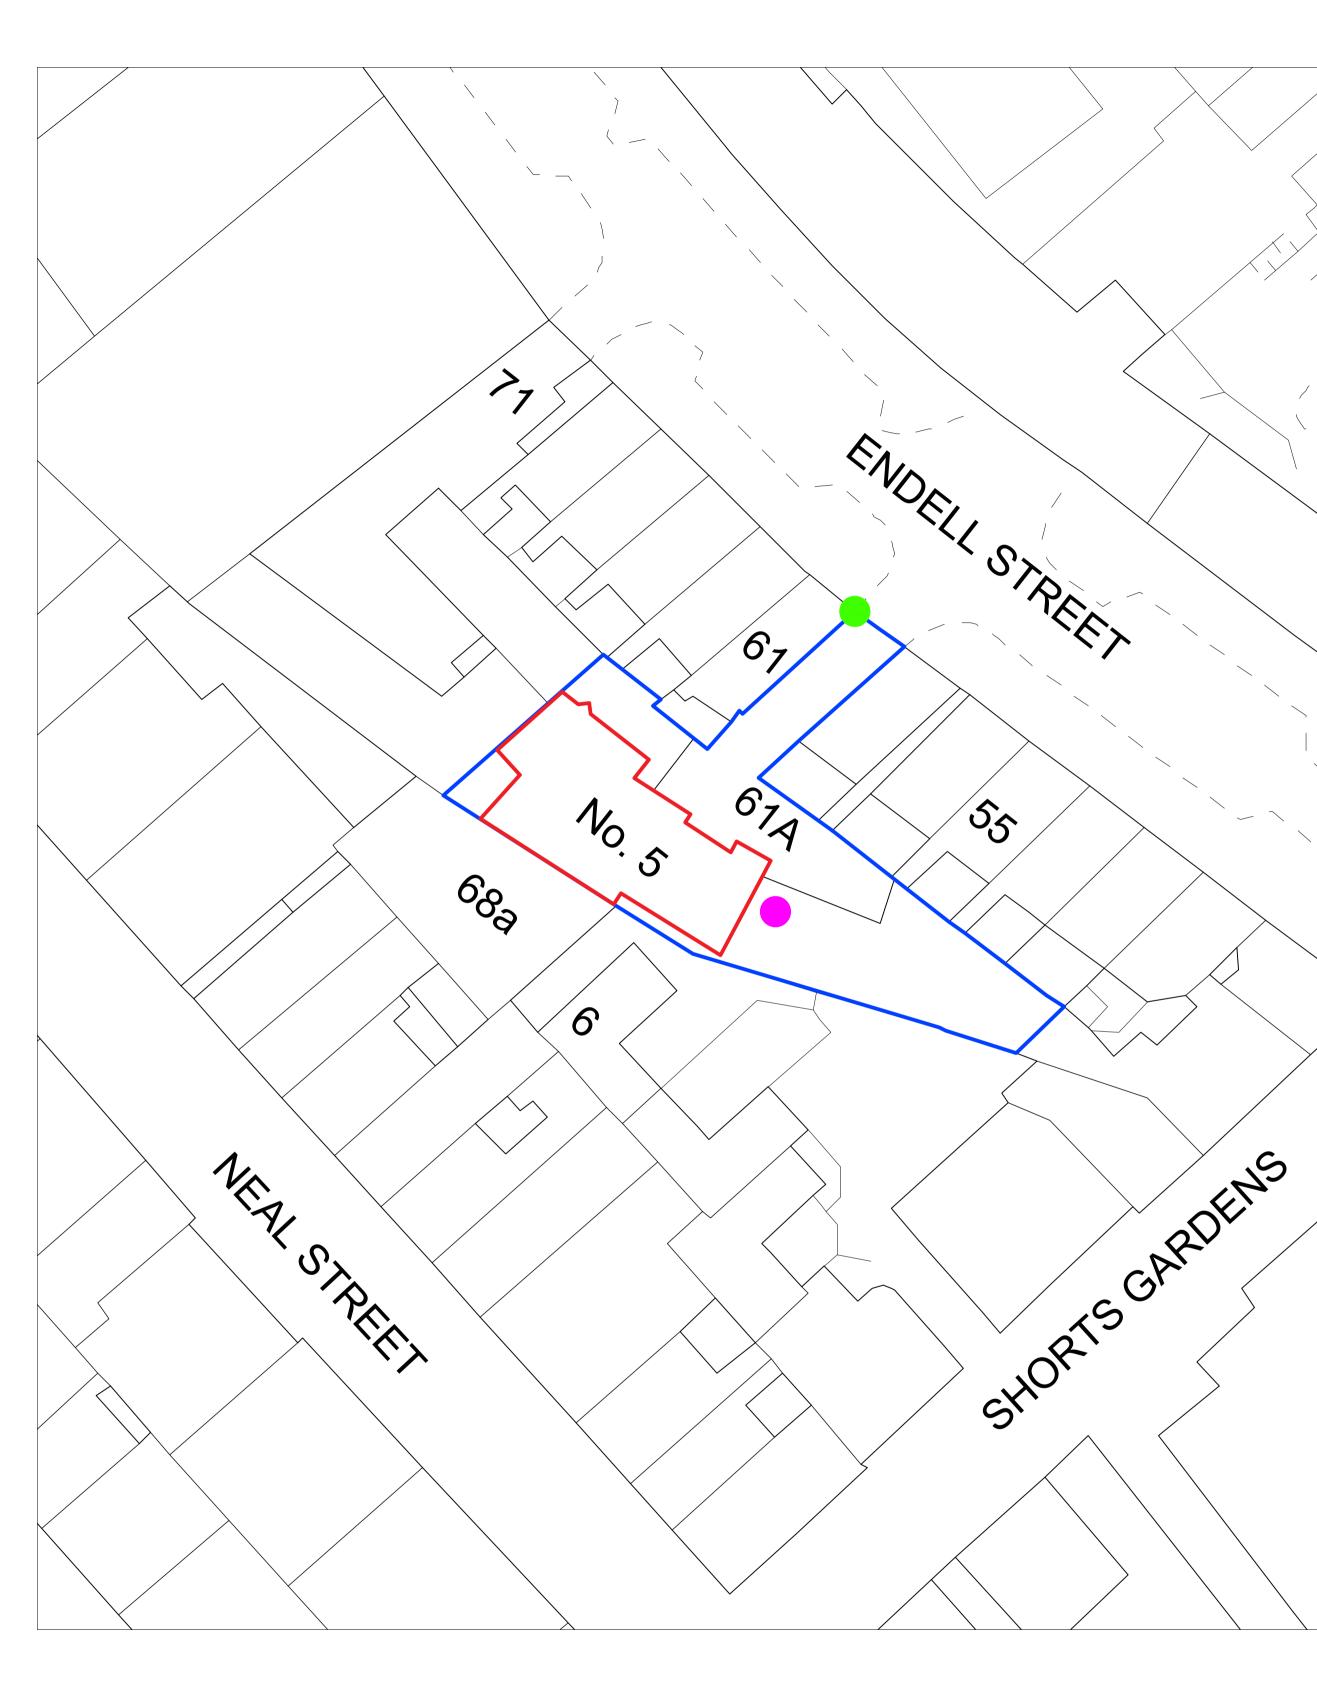

| Location F                                                                                                                       | Plan                                                                                                                                                                                                                                                                                                                                                                                                                                                                                                                                                                                                                                         |
|----------------------------------------------------------------------------------------------------------------------------------|----------------------------------------------------------------------------------------------------------------------------------------------------------------------------------------------------------------------------------------------------------------------------------------------------------------------------------------------------------------------------------------------------------------------------------------------------------------------------------------------------------------------------------------------------------------------------------------------------------------------------------------------|
|                                                                                                                                  |                                                                                                                                                                                                                                                                                                                                                                                                                                                                                                                                                                                                                                              |
|                                                                                                                                  |                                                                                                                                                                                                                                                                                                                                                                                                                                                                                                                                                                                                                                              |
|                                                                                                                                  |                                                                                                                                                                                                                                                                                                                                                                                                                                                                                                                                                                                                                                              |
|                                                                                                                                  |                                                                                                                                                                                                                                                                                                                                                                                                                                                                                                                                                                                                                                              |
|                                                                                                                                  |                                                                                                                                                                                                                                                                                                                                                                                                                                                                                                                                                                                                                                              |
|                                                                                                                                  |                                                                                                                                                                                                                                                                                                                                                                                                                                                                                                                                                                                                                                              |
|                                                                                                                                  |                                                                                                                                                                                                                                                                                                                                                                                                                                                                                                                                                                                                                                              |
|                                                                                                                                  |                                                                                                                                                                                                                                                                                                                                                                                                                                                                                                                                                                                                                                              |
|                                                                                                                                  |                                                                                                                                                                                                                                                                                                                                                                                                                                                                                                                                                                                                                                              |
|                                                                                                                                  |                                                                                                                                                                                                                                                                                                                                                                                                                                                                                                                                                                                                                                              |
|                                                                                                                                  |                                                                                                                                                                                                                                                                                                                                                                                                                                                                                                                                                                                                                                              |
|                                                                                                                                  |                                                                                                                                                                                                                                                                                                                                                                                                                                                                                                                                                                                                                                              |
|                                                                                                                                  |                                                                                                                                                                                                                                                                                                                                                                                                                                                                                                                                                                                                                                              |
| the local p<br>it relates.<br>2. Report a<br>3. All dime<br>shall be th<br>4. This dra<br>contents r<br>5. No area<br>purposes o | scale. Use figured dimensions only. When a scale bar is provided it is for use by<br>planning authority solely for the purposes of the planning application to which<br>all drawing errors, omissions and discrepancies to the Architect.<br>ensions are to be checked on site by the contractor and such dimensions<br>the contractor's responsibility.<br>awing must only be used for the purpose for which it is supplied and its<br>must not be reproduced for any purpose without written permission.<br>Is indicated, or areas calculated from this drawing should be used for valuation<br>or as the basis for development contracts. |
| Revision                                                                                                                         | rrights Coffey Architects.                                                                                                                                                                                                                                                                                                                                                                                                                                                                                                                                                                                                                   |
| REV<br>P01<br>P02                                                                                                                | DATEDESCRIPTION23/09/21PRE-PLANNING REVIEW30/09/21PLANNING APPLICATION                                                                                                                                                                                                                                                                                                                                                                                                                                                                                                                                                                       |
|                                                                                                                                  |                                                                                                                                                                                                                                                                                                                                                                                                                                                                                                                                                                                                                                              |
|                                                                                                                                  |                                                                                                                                                                                                                                                                                                                                                                                                                                                                                                                                                                                                                                              |
|                                                                                                                                  |                                                                                                                                                                                                                                                                                                                                                                                                                                                                                                                                                                                                                                              |
|                                                                                                                                  |                                                                                                                                                                                                                                                                                                                                                                                                                                                                                                                                                                                                                                              |
|                                                                                                                                  |                                                                                                                                                                                                                                                                                                                                                                                                                                                                                                                                                                                                                                              |
|                                                                                                                                  |                                                                                                                                                                                                                                                                                                                                                                                                                                                                                                                                                                                                                                              |
|                                                                                                                                  |                                                                                                                                                                                                                                                                                                                                                                                                                                                                                                                                                                                                                                              |
|                                                                                                                                  |                                                                                                                                                                                                                                                                                                                                                                                                                                                                                                                                                                                                                                              |
|                                                                                                                                  |                                                                                                                                                                                                                                                                                                                                                                                                                                                                                                                                                                                                                                              |
|                                                                                                                                  |                                                                                                                                                                                                                                                                                                                                                                                                                                                                                                                                                                                                                                              |
|                                                                                                                                  |                                                                                                                                                                                                                                                                                                                                                                                                                                                                                                                                                                                                                                              |
|                                                                                                                                  |                                                                                                                                                                                                                                                                                                                                                                                                                                                                                                                                                                                                                                              |
|                                                                                                                                  |                                                                                                                                                                                                                                                                                                                                                                                                                                                                                                                                                                                                                                              |
|                                                                                                                                  |                                                                                                                                                                                                                                                                                                                                                                                                                                                                                                                                                                                                                                              |
|                                                                                                                                  |                                                                                                                                                                                                                                                                                                                                                                                                                                                                                                                                                                                                                                              |
|                                                                                                                                  |                                                                                                                                                                                                                                                                                                                                                                                                                                                                                                                                                                                                                                              |
| Notes                                                                                                                            |                                                                                                                                                                                                                                                                                                                                                                                                                                                                                                                                                                                                                                              |
| KE                                                                                                                               | EY (PRINT IN COLOUR)                                                                                                                                                                                                                                                                                                                                                                                                                                                                                                                                                                                                                         |
| _                                                                                                                                | 61A BOUNDARY INCLUDING                                                                                                                                                                                                                                                                                                                                                                                                                                                                                                                                                                                                                       |
|                                                                                                                                  | ENTRYWAY FROM ENDELL STREET,<br>AND VENTANA COURT                                                                                                                                                                                                                                                                                                                                                                                                                                                                                                                                                                                            |
|                                                                                                                                  |                                                                                                                                                                                                                                                                                                                                                                                                                                                                                                                                                                                                                                              |
| -                                                                                                                                | NUMBER 5, VENTANA COURT,<br>LATCHFORDS YARD, 61A ENDELL                                                                                                                                                                                                                                                                                                                                                                                                                                                                                                                                                                                      |
|                                                                                                                                  | STREET, SITE BOUNDARY                                                                                                                                                                                                                                                                                                                                                                                                                                                                                                                                                                                                                        |
|                                                                                                                                  |                                                                                                                                                                                                                                                                                                                                                                                                                                                                                                                                                                                                                                              |
|                                                                                                                                  | 61 ENDELL STREET, GRADE 2<br>LISTED. LATE C19. RED BRICK WITH                                                                                                                                                                                                                                                                                                                                                                                                                                                                                                                                                                                |
|                                                                                                                                  | STUCCO DRESSINGS AT GROUND<br>FLOOR. GROUND FLOOR                                                                                                                                                                                                                                                                                                                                                                                                                                                                                                                                                                                            |
|                                                                                                                                  | ENTRYWAY WITH GATE TO ACCESS<br>61A ENDELL STREET. ENTRY                                                                                                                                                                                                                                                                                                                                                                                                                                                                                                                                                                                     |
|                                                                                                                                  | NUMBER 1078292.                                                                                                                                                                                                                                                                                                                                                                                                                                                                                                                                                                                                                              |
|                                                                                                                                  |                                                                                                                                                                                                                                                                                                                                                                                                                                                                                                                                                                                                                                              |
|                                                                                                                                  | VENTANA COURT, LATCHFORDS                                                                                                                                                                                                                                                                                                                                                                                                                                                                                                                                                                                                                    |
|                                                                                                                                  | YARD, 61A ENDELL STREET.<br>EXISTING 5 FLAT RESIDENTIAL                                                                                                                                                                                                                                                                                                                                                                                                                                                                                                                                                                                      |
|                                                                                                                                  | DEVELOPMENT, CIRCA 1998,<br>REPLACING FORMER LISTED                                                                                                                                                                                                                                                                                                                                                                                                                                                                                                                                                                                          |
|                                                                                                                                  | TIMBER SHEDS TO 61 ENDELL<br>STREET.                                                                                                                                                                                                                                                                                                                                                                                                                                                                                                                                                                                                         |
|                                                                                                                                  |                                                                                                                                                                                                                                                                                                                                                                                                                                                                                                                                                                                                                                              |
|                                                                                                                                  |                                                                                                                                                                                                                                                                                                                                                                                                                                                                                                                                                                                                                                              |
|                                                                                                                                  |                                                                                                                                                                                                                                                                                                                                                                                                                                                                                                                                                                                                                                              |
|                                                                                                                                  |                                                                                                                                                                                                                                                                                                                                                                                                                                                                                                                                                                                                                                              |
|                                                                                                                                  |                                                                                                                                                                                                                                                                                                                                                                                                                                                                                                                                                                                                                                              |
|                                                                                                                                  |                                                                                                                                                                                                                                                                                                                                                                                                                                                                                                                                                                                                                                              |
|                                                                                                                                  |                                                                                                                                                                                                                                                                                                                                                                                                                                                                                                                                                                                                                                              |
|                                                                                                                                  |                                                                                                                                                                                                                                                                                                                                                                                                                                                                                                                                                                                                                                              |
|                                                                                                                                  |                                                                                                                                                                                                                                                                                                                                                                                                                                                                                                                                                                                                                                              |
|                                                                                                                                  |                                                                                                                                                                                                                                                                                                                                                                                                                                                                                                                                                                                                                                              |
|                                                                                                                                  | <b>COFFEY /</b> ARCHITECTS                                                                                                                                                                                                                                                                                                                                                                                                                                                                                                                                                                                                                   |
|                                                                                                                                  | <b>COFFEY / ARCHITECTS</b><br>11-12 Great Sutton Street, London, EC1V 0BX / +44 (0)20 7549 2141<br>www.coffeyarchitects.com                                                                                                                                                                                                                                                                                                                                                                                                                                                                                                                  |
|                                                                                                                                  | 11-12 Great Sutton Street, London, EC1V 0BX / +44 (0)20 7549 2141                                                                                                                                                                                                                                                                                                                                                                                                                                                                                                                                                                            |
| Project Na                                                                                                                       | 11-12 Great Sutton Street, London, EC1V 0BX / +44 (0)20 7549 2141<br>www.coffeyarchitects.com                                                                                                                                                                                                                                                                                                                                                                                                                                                                                                                                                |
| LATCH                                                                                                                            | 11-12 Great Sutton Street, London, EC1V 0BX / +44 (0)20 7549 2141<br>www.coffeyarchitects.com                                                                                                                                                                                                                                                                                                                                                                                                                                                                                                                                                |
| LATCH<br>61A EI                                                                                                                  | 11-12 Great Sutton Street, London, EC1V 0BX / +44 (0)20 7549 2141   www.coffeyarchitects.com   ame   HFORDS YARD   NDELL STREET   Name                                                                                                                                                                                                                                                                                                                                                                                                                                                                                                       |
| LATCH<br>61A EI                                                                                                                  | 11-12 Great Sutton Street, London, EC1V 0BX / +44 (0)20 7549 2141   www.coffeyarchitects.com   ame   HFORDS YARD   NDELL STREET                                                                                                                                                                                                                                                                                                                                                                                                                                                                                                              |
| LATCH<br>61A EI<br>Drawing N<br>SITE L<br>Status                                                                                 | 11-12 Great Sutton Street, London, EC1V 0BX / +44 (0)20 7549 2141   www.coffeyarchitects.com   ame   HFORDS YARD   NDELL STREET   Name                                                                                                                                                                                                                                                                                                                                                                                                                                                                                                       |
| LATCH<br>61A EI<br>Drawing N<br>SITE L<br>Status                                                                                 | 11-12 Great Sutton Street, London, EC1V 0BX / +44 (0)20 7549 2141   ame   HFORDS YARD   NDELL STREET   Name   LOCATION PLAN                                                                                                                                                                                                                                                                                                                                                                                                                                                                                                                  |