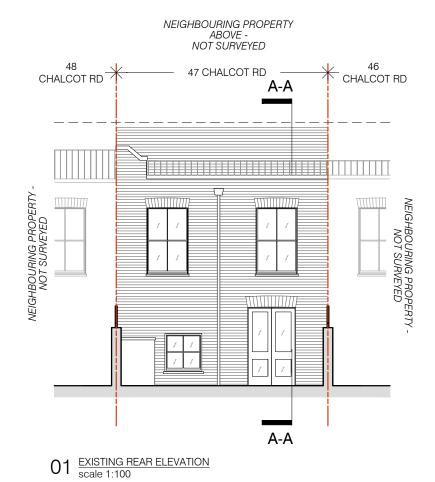

status / number

EXISTING/530-101-E 1:100 @ A3

drawing date

EXISTING LG & GROUND 04.10.2021

FLOOR PLAN

0 2 4 10m

 $02 \; \tfrac{\text{EXISTING SECTION A-A}}{\text{scale 1:100}}$ 

47 CHALCOT ROAD, LONDON NW1 8LS

BRIAN O'REILLY ARCHITECTS

31 Oval Road, London, NW1 7EA +44 (0)20 7267 1184 www.brianoreillyarchitects.com mail@brianoreillyarchitects.com

status / number

EXISTING/530-200-E

200-E 1:100 @ A3

drawing EXISTING REAR ELEVATION & SECTION