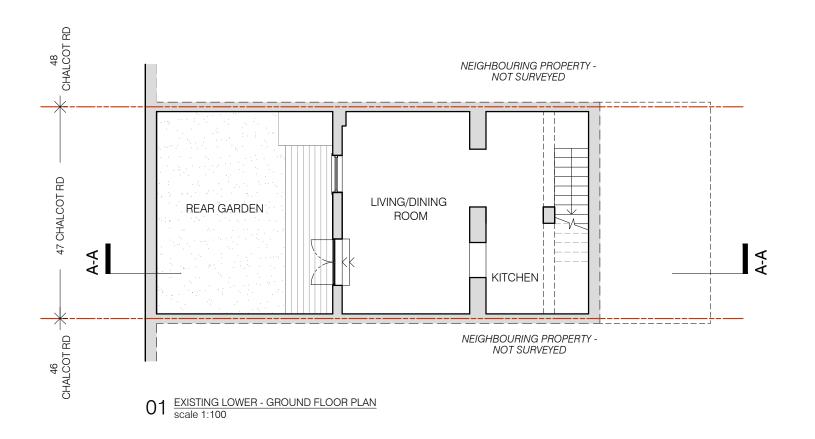

DO NOT SCALE FROM THE DRAWINGS.

 $02 \; \tfrac{\text{EXISTING GROUND FLOOR PLAN}}{\text{scale 1:100}}$ 

0 2 4 10m

project
47 CHALCOT ROAD, LONDON NW1 8LS

BRIAN O'REILLY ARCHITECTS

31 Oval Road, London, NW1 7EA +44 (0)20 7267 1184 www.brianoreillyarchitects.com mail@brianoreillyarchitects.com

status / number

EXISTING/530-101-E 1:100 @ A3

drawing date

EXISTING LG & GROUND 04.10.2021

FLOOR PLAN

0 2 4 10m

 $02 \; \tfrac{\text{EXISTING SECTION A-A}}{\text{scale 1:100}}$ 

47 CHALCOT ROAD, LONDON NW1 8LS