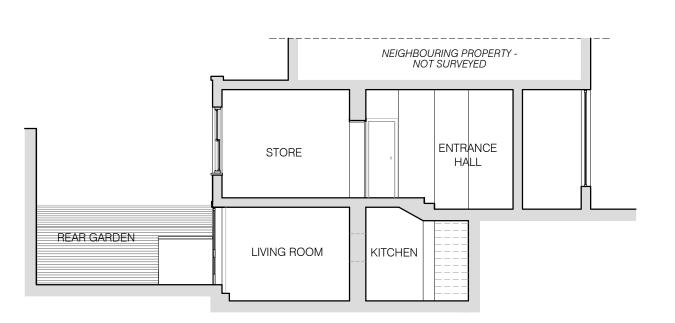

status / number

EXISTING/530-101-E 1:100 @ A3

drawing date

EXISTING LG & GROUND 04.10.2021

FLOOR PLAN

0 2 4 10m

 $02 \; \tfrac{\text{EXISTING SECTION A-A}}{\text{scale 1:100}}$ 

47 CHALCOT ROAD, LONDON NW1 8LS

BRIAN O'REILLY ARCHITECTS

31 Oval Road, London, NW1 7EA +44 (0)20 7267 1184 www.brianoreillyarchitects.com mail@brianoreillyarchitects.com

status / number

EXISTING/530-200-E

200-E 1:100 @ A3

drawing EXISTING REAR ELEVATION & SECTION