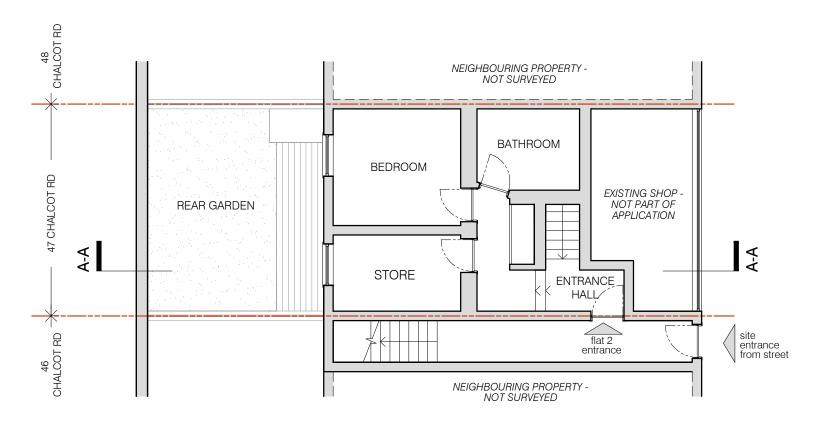

DO NOT SCALE FROM THE DRAWINGS.

 $02 \; \tfrac{\text{EXISTING GROUND FLOOR PLAN}}{\text{scale 1:100}}$ 

0 2 4 10m

project
47 CHALCOT ROAD, LONDON NW1 8LS

BRIAN O'REILLY ARCHITECTS

31 Oval Road, London, NW1 7EA +44 (0)20 7267 1184 www.brianoreillyarchitects.com mail@brianoreillyarchitects.com

status / number

EXISTING/530-101-E 1:100 @ A3

drawing date

EXISTING LG & GROUND 04.10.2021

FLOOR PLAN

0 2 4 10m

 $02 \; \tfrac{\text{EXISTING SECTION A-A}}{\text{scale 1:100}}$ 

47 CHALCOT ROAD, LONDON NW1 8LS