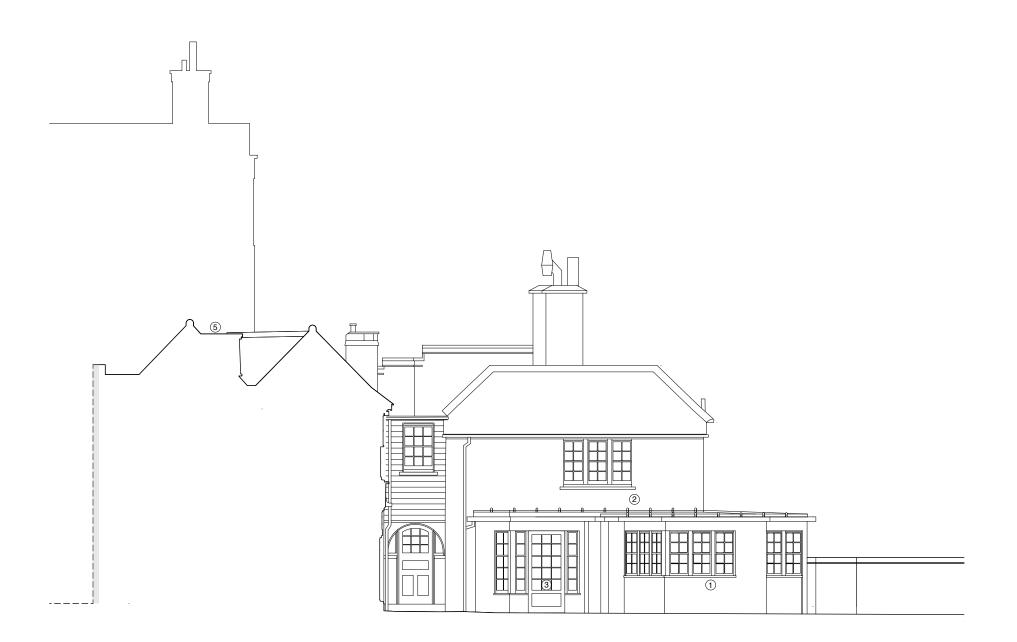

**Proposed North Elevation** 

Do not scale from this drawing. Dimensions are to be verified on site prior to construction.

## KEY:

- Raise window sills. New sash windows with profiles to match existing
   New lead roof covering
   Form new door opening. New glazed door with profile to match existing

Generally, strip back roof tiles, take up ashphalt gutter coverings, carry out necessary repairs, relay tiles and renew asphalt gutter converings

A. 11.10.21. Eaves to kitchen area extended

## In association with HANS VERSTUYFT ARCHITECTEN

Project
Netley Cottage and
Grove Lodge
Drawing Title
Proposed

North Elevation

Drawing Status
PLANNING

Date Drawn EW June 2021 1:50

4134-P.10\_A