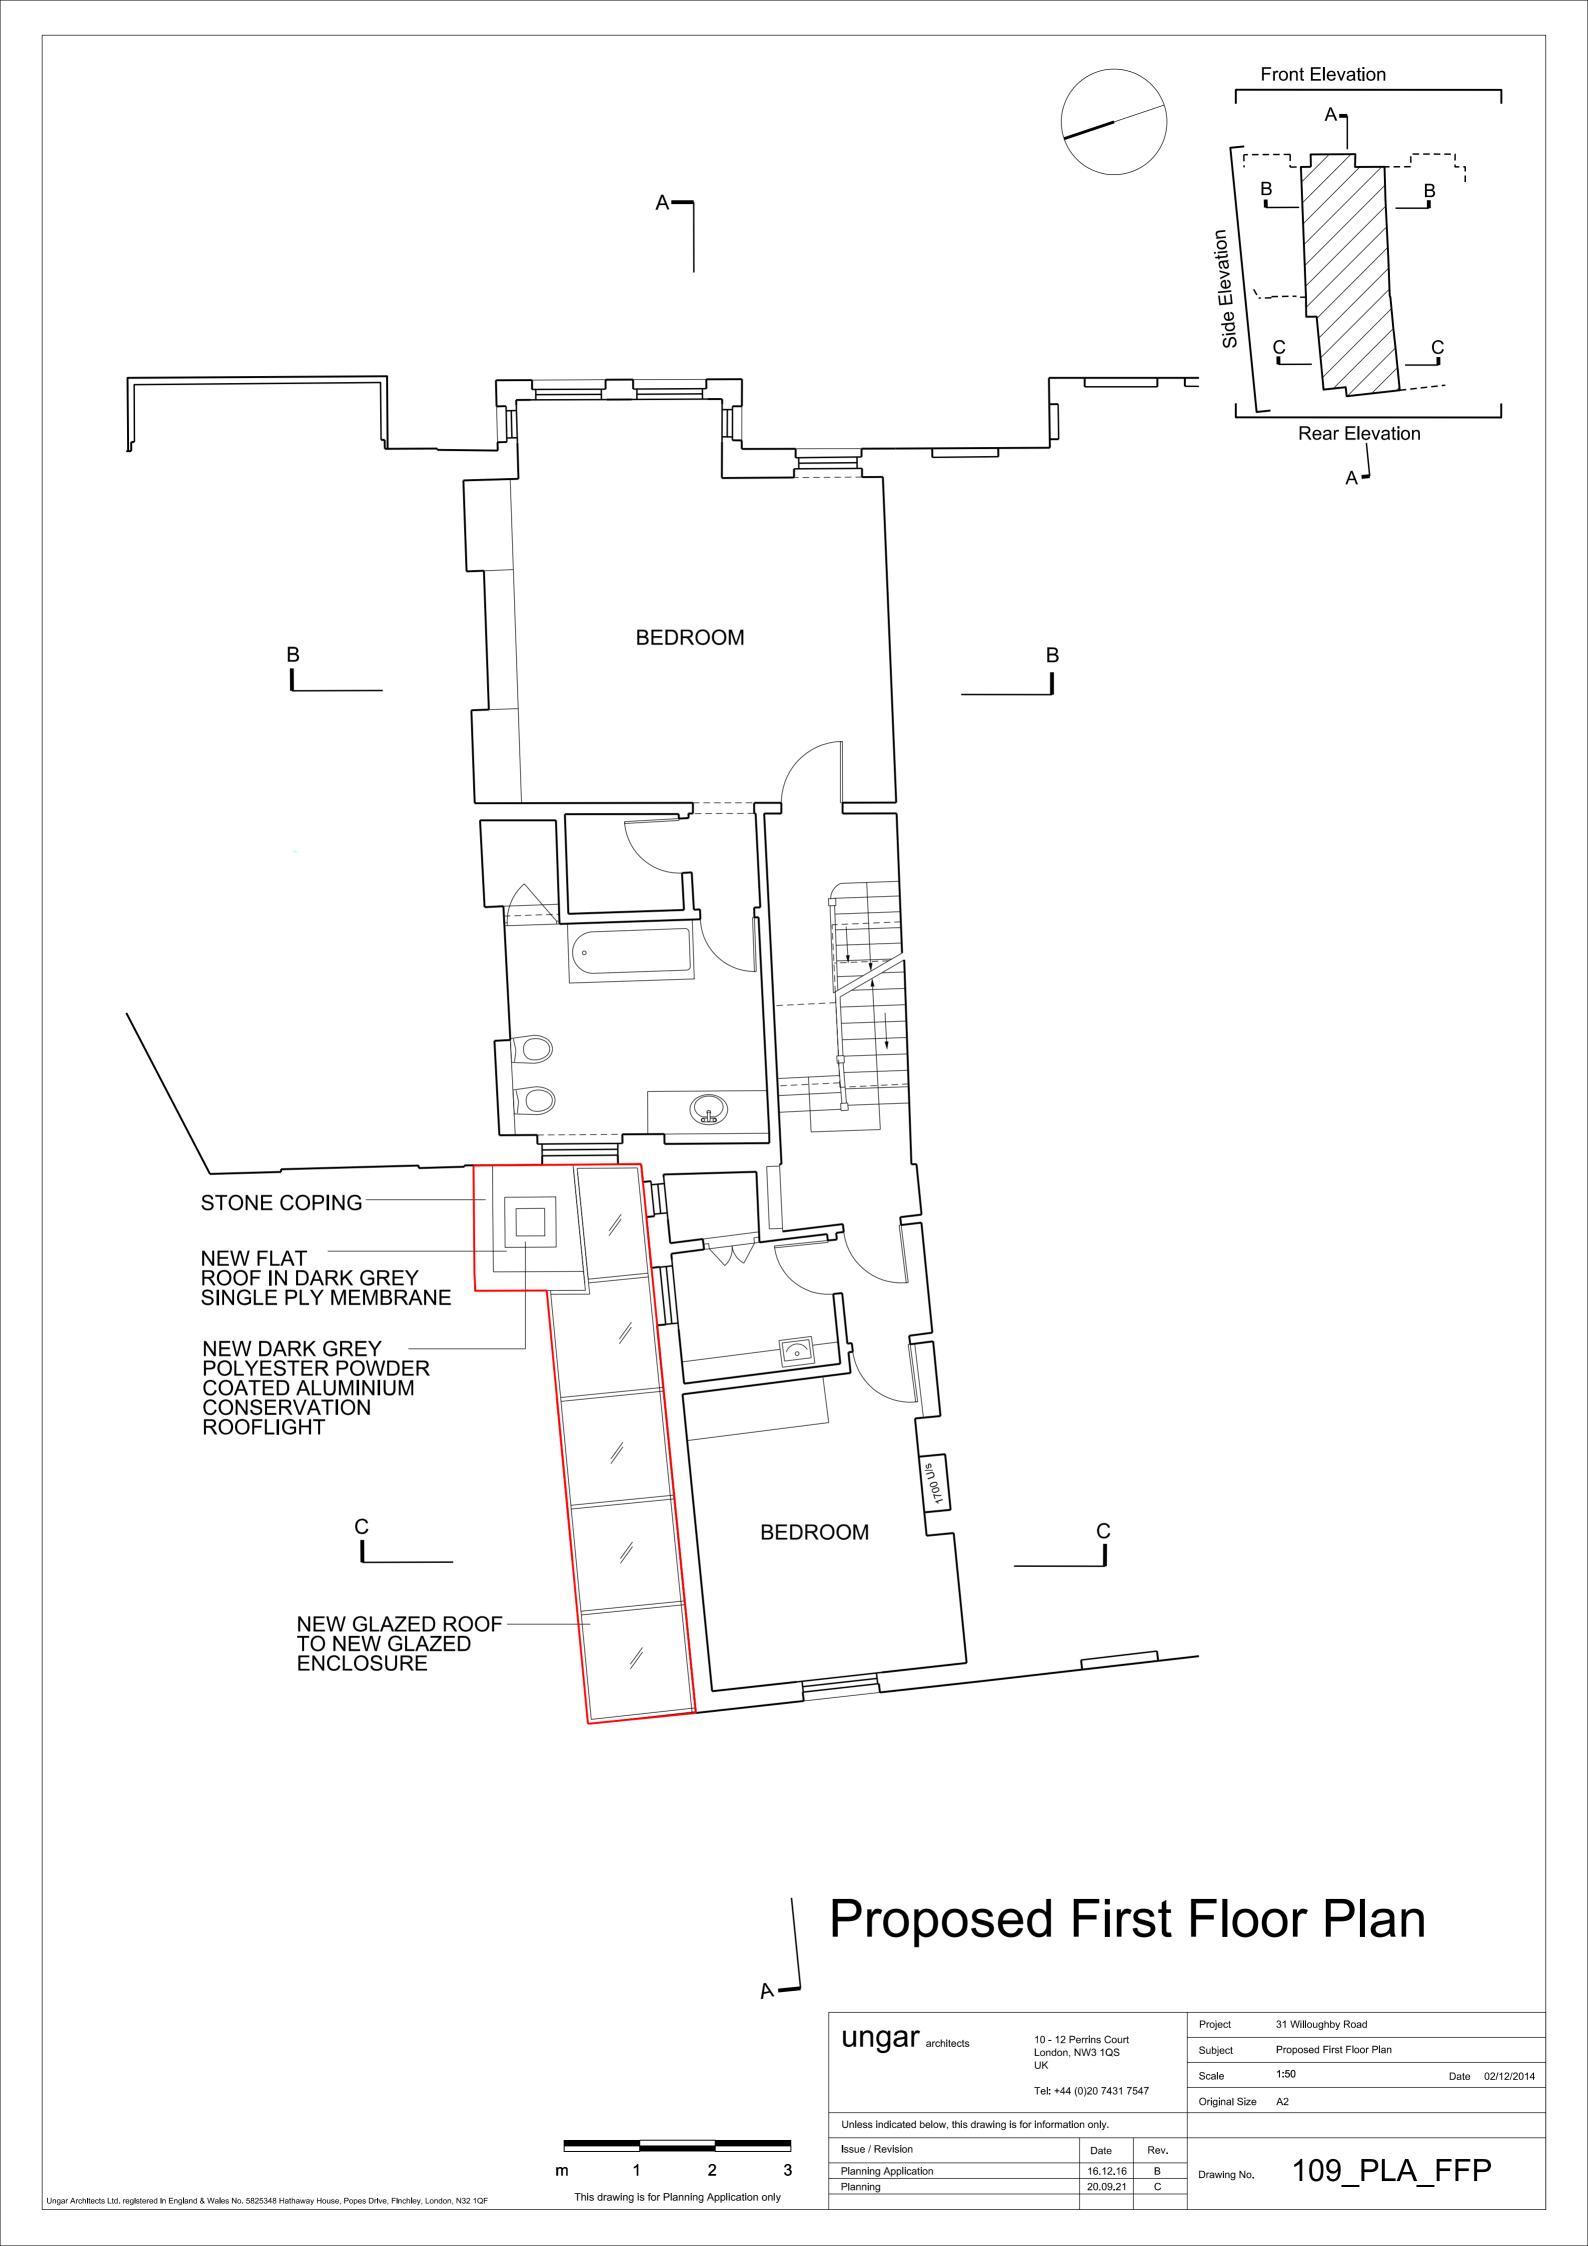

|                                          | Date     | Rev.          |                    | 400 514 65    |              |
| Pre Application                                               |                                          | 02.04.15 | Α             | Drawing No.        | 109 PLA SP    |              |
| Planning                                                      |                                          | 16.12.16 | В             | ]                  | 100_1 =/ \_01 |              |
| Planning                                                      |                                          | 20.09.21 | С             | ]                  |               |              |

Front Elevation

Rear Elevation

m 1 2 3
This drawing is for Planning Application only