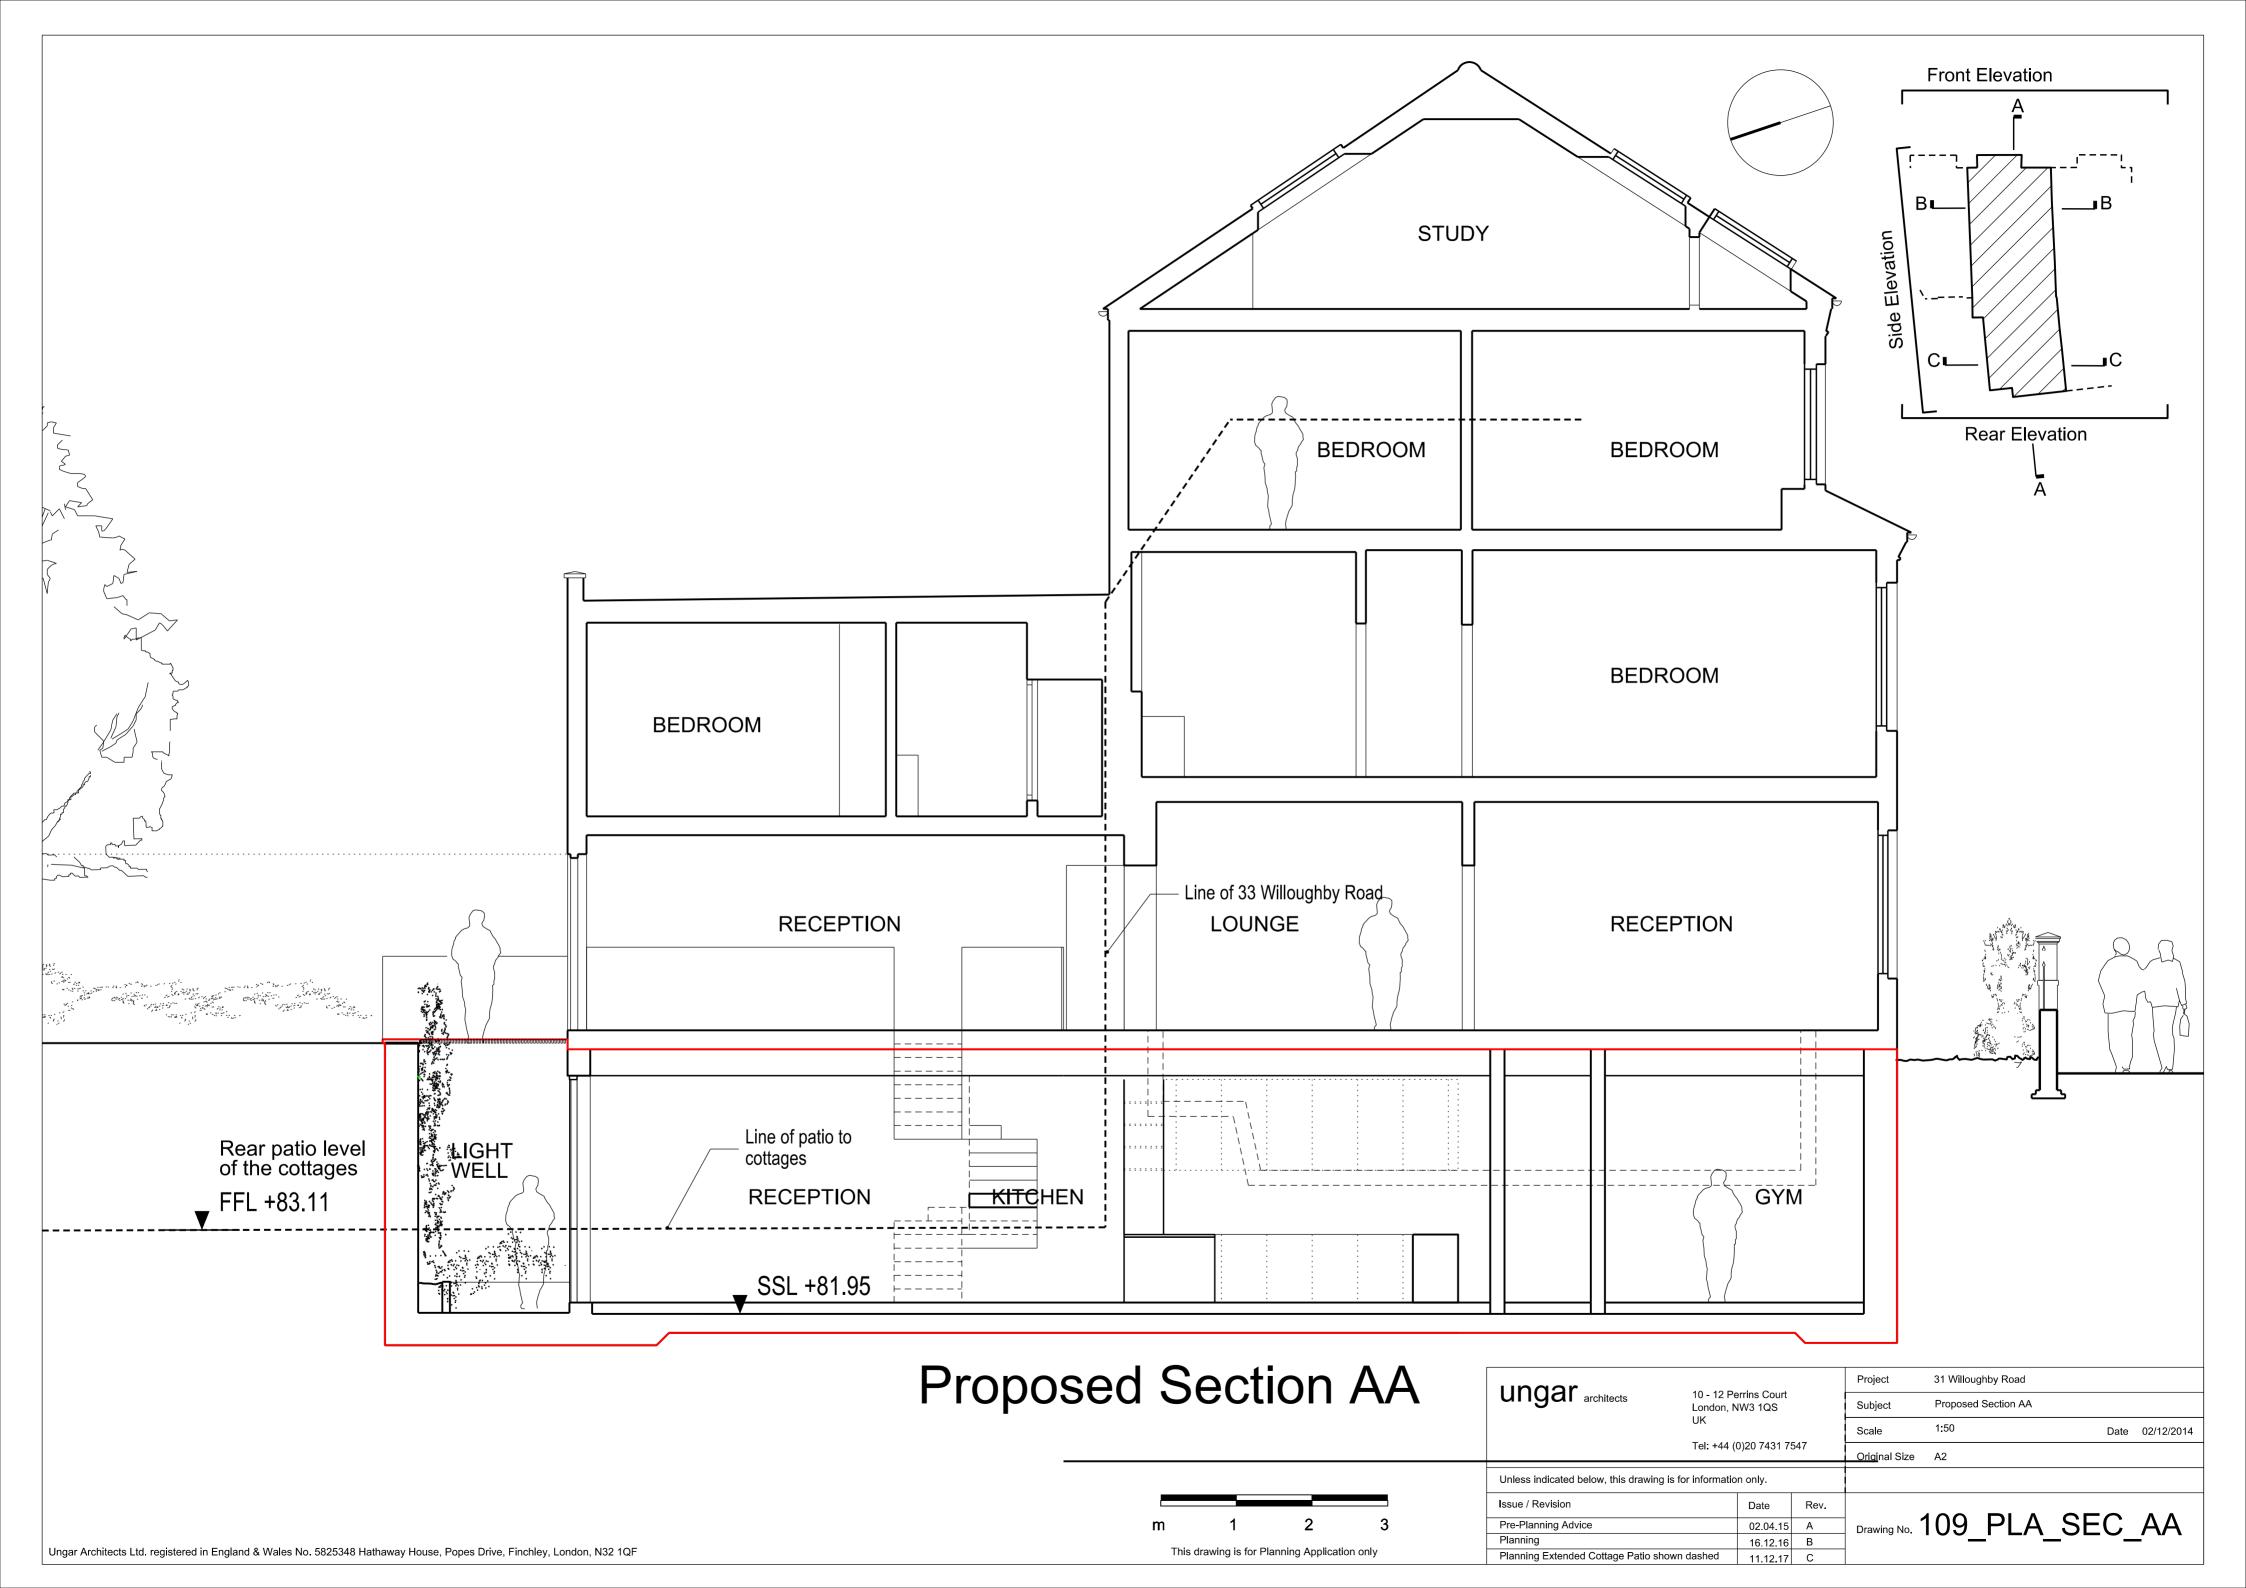

|                                          | Date     | Rev.          |                    | 400 514 65    |              |
| Pre Application                                               |                                          | 02.04.15 | Α             | Drawing No.        | 109 PLA SP    |              |
| Planning                                                      |                                          | 16.12.16 | В             | ]                  | 100_1 =/ \_01 |              |
| Planning                                                      |                                          | 20.09.21 | С             | ]                  |               |              |

Front Elevation

Rear Elevation

m 1 2 3
This drawing is for Planning Application only