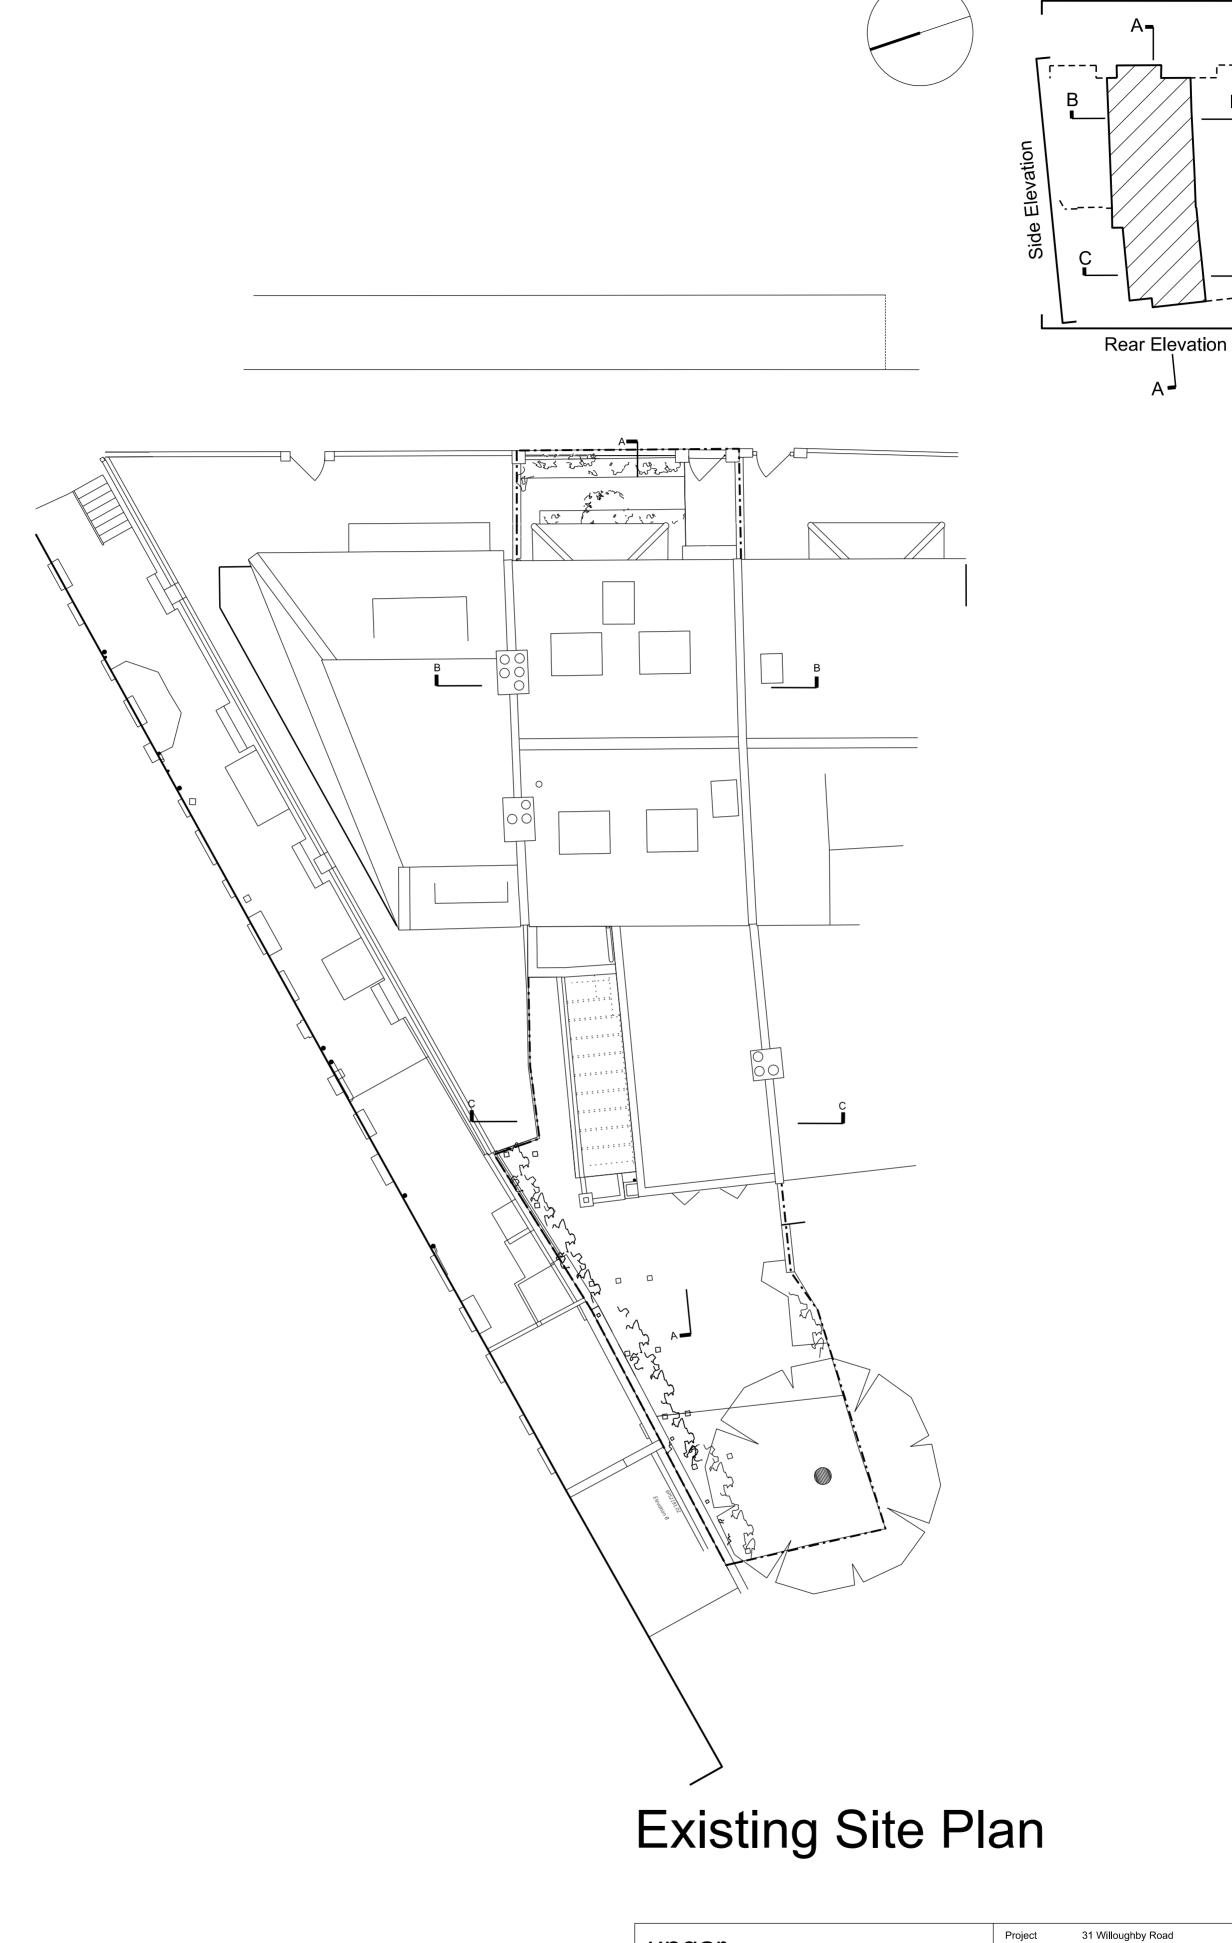

 Ungar architects
 10 - 12 Perrins Court London, NW3 1QS UK
 Subject
 Existing Site Plan

 Scale
 1:100
 Date
 02/12/2014

 Scale
 1:100
 Date
 02/12/2014

 Original Size
 A2

 Unless indicated below, this drawing is for information only.

 Issue / Revision
 Date
 Rev.

 Pre Planning Application
 02.04.15 A
 A

 Planning Application
 16.12.16 B
 Drawing No.
 109 PLA EX SP

Front Elevation