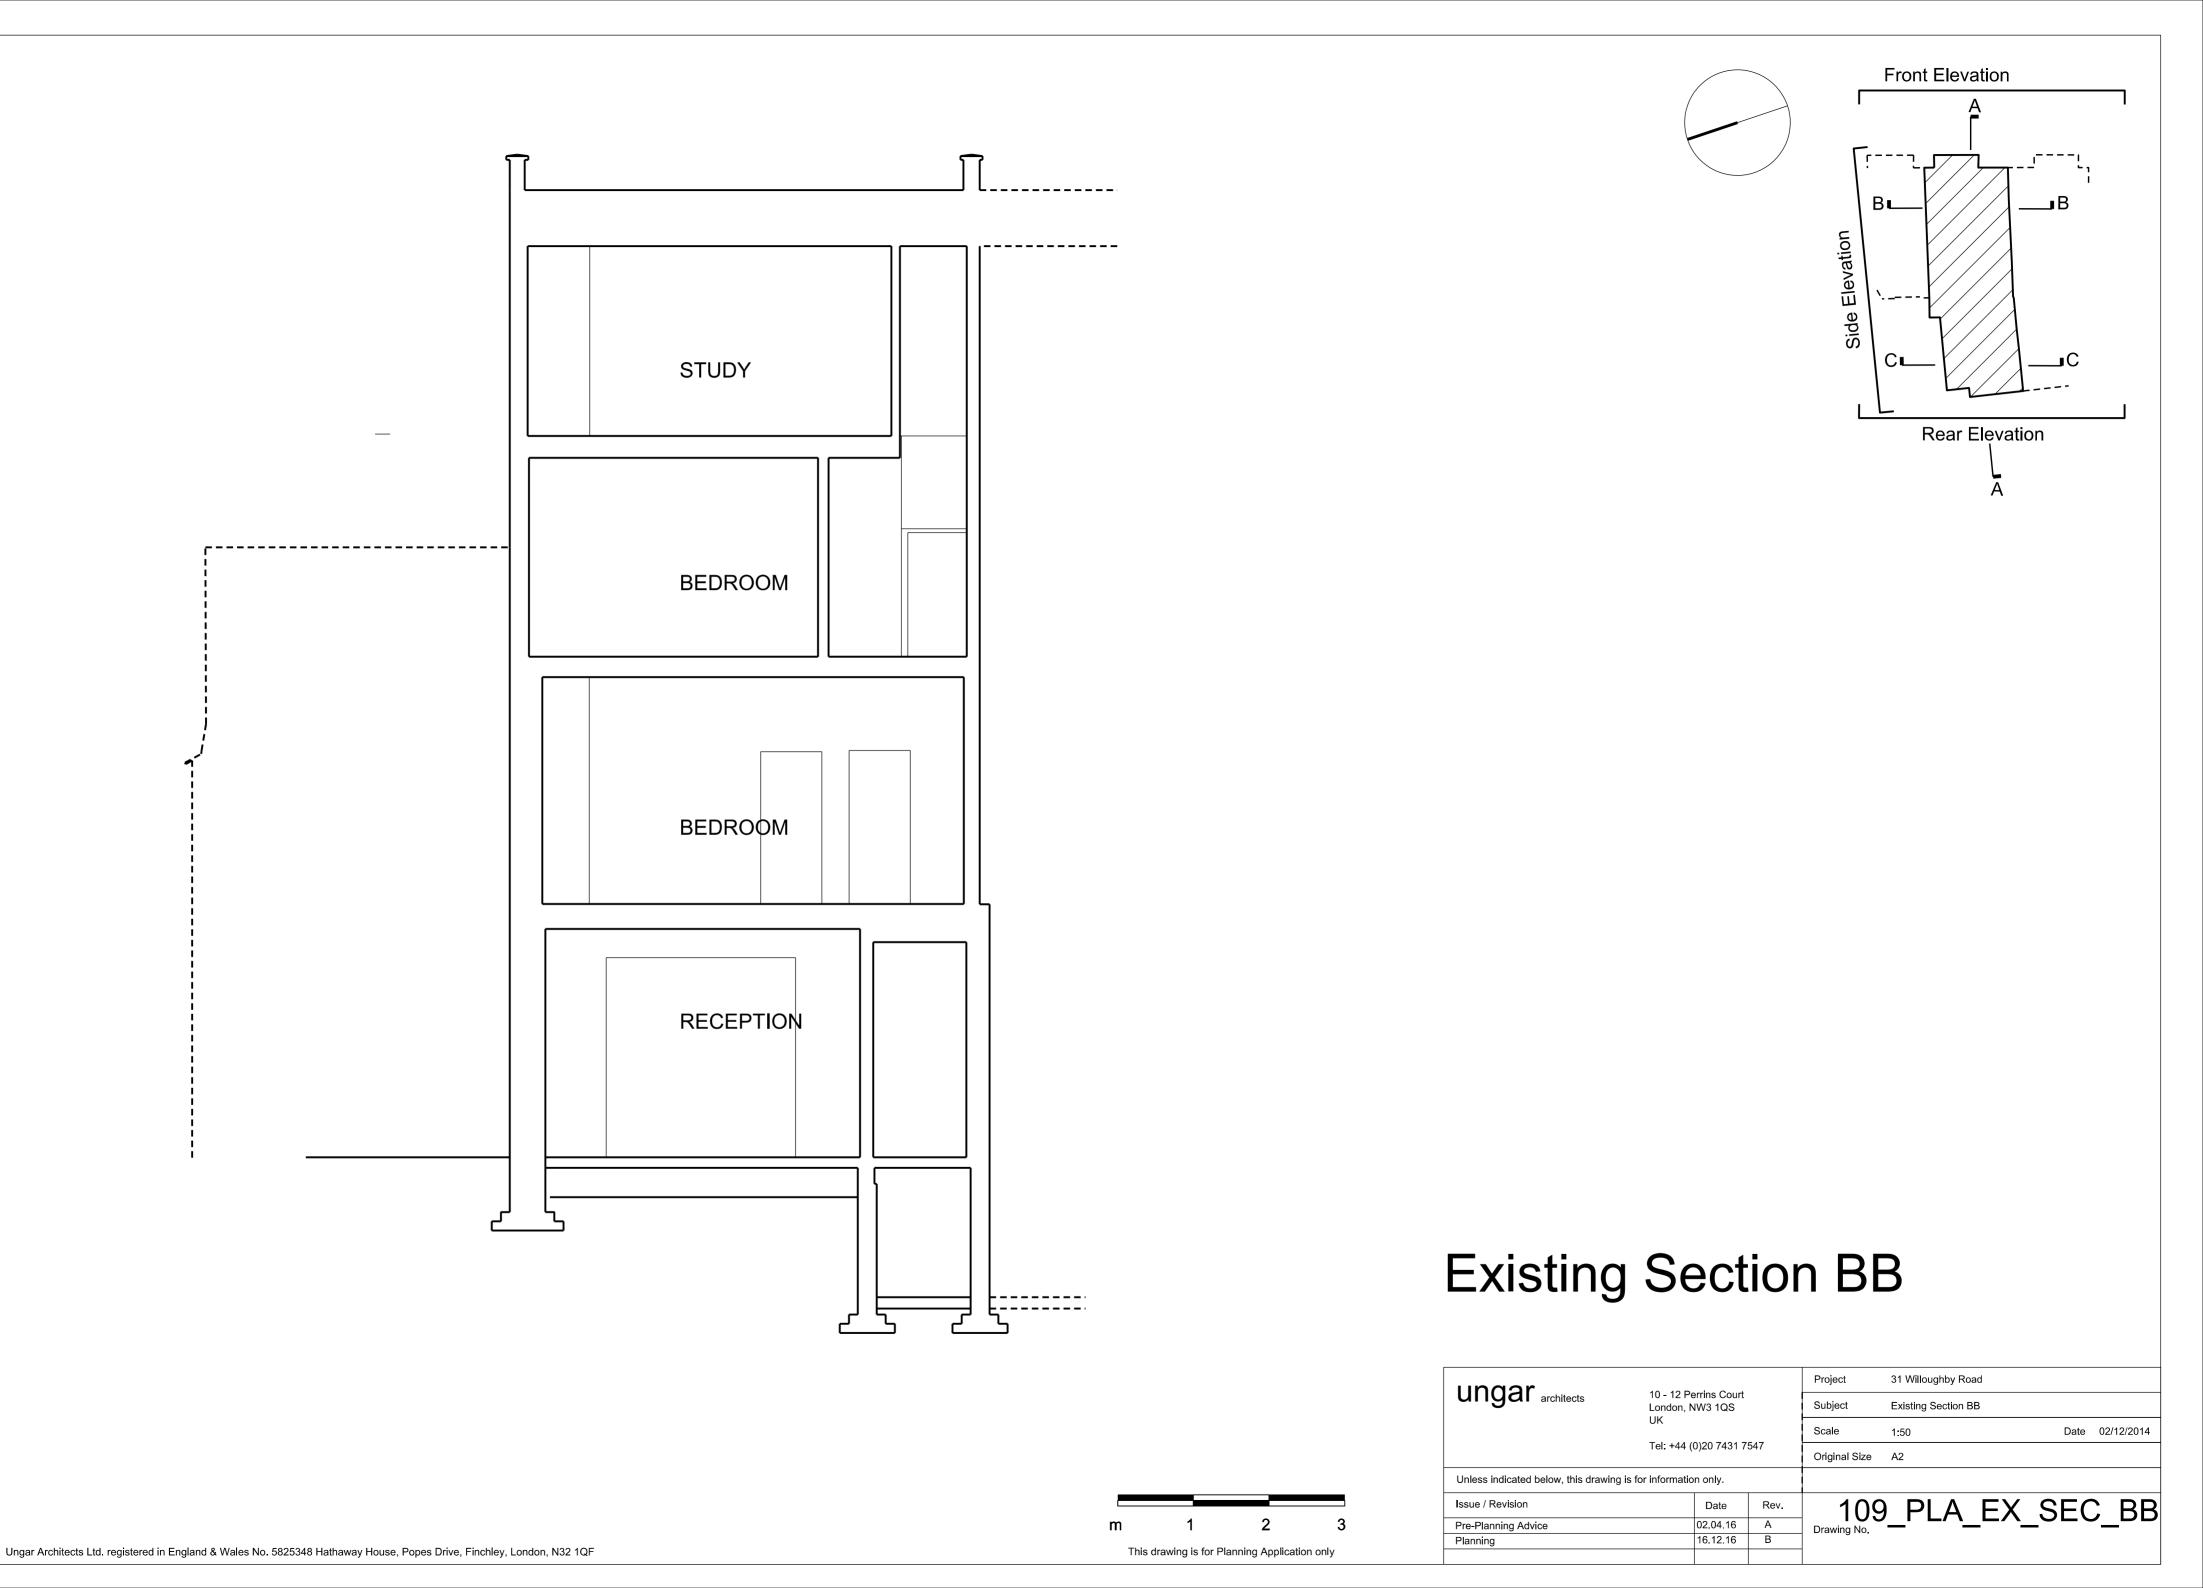

 Ungar architects
 10 - 12 Perrins Court London, NW3 1QS UK
 Subject
 Existing Site Plan

 Scale
 1:100
 Date
 02/12/2014

 Scale
 1:100
 Date
 02/12/2014

 Original Size
 A2

 Unless indicated below, this drawing is for information only.

 Issue / Revision
 Date
 Rev.

 Pre Planning Application
 02.04.15 A
 A

 Planning Application
 16.12.16 B
 Drawing No.
 109 PLA EX SP

Front Elevation