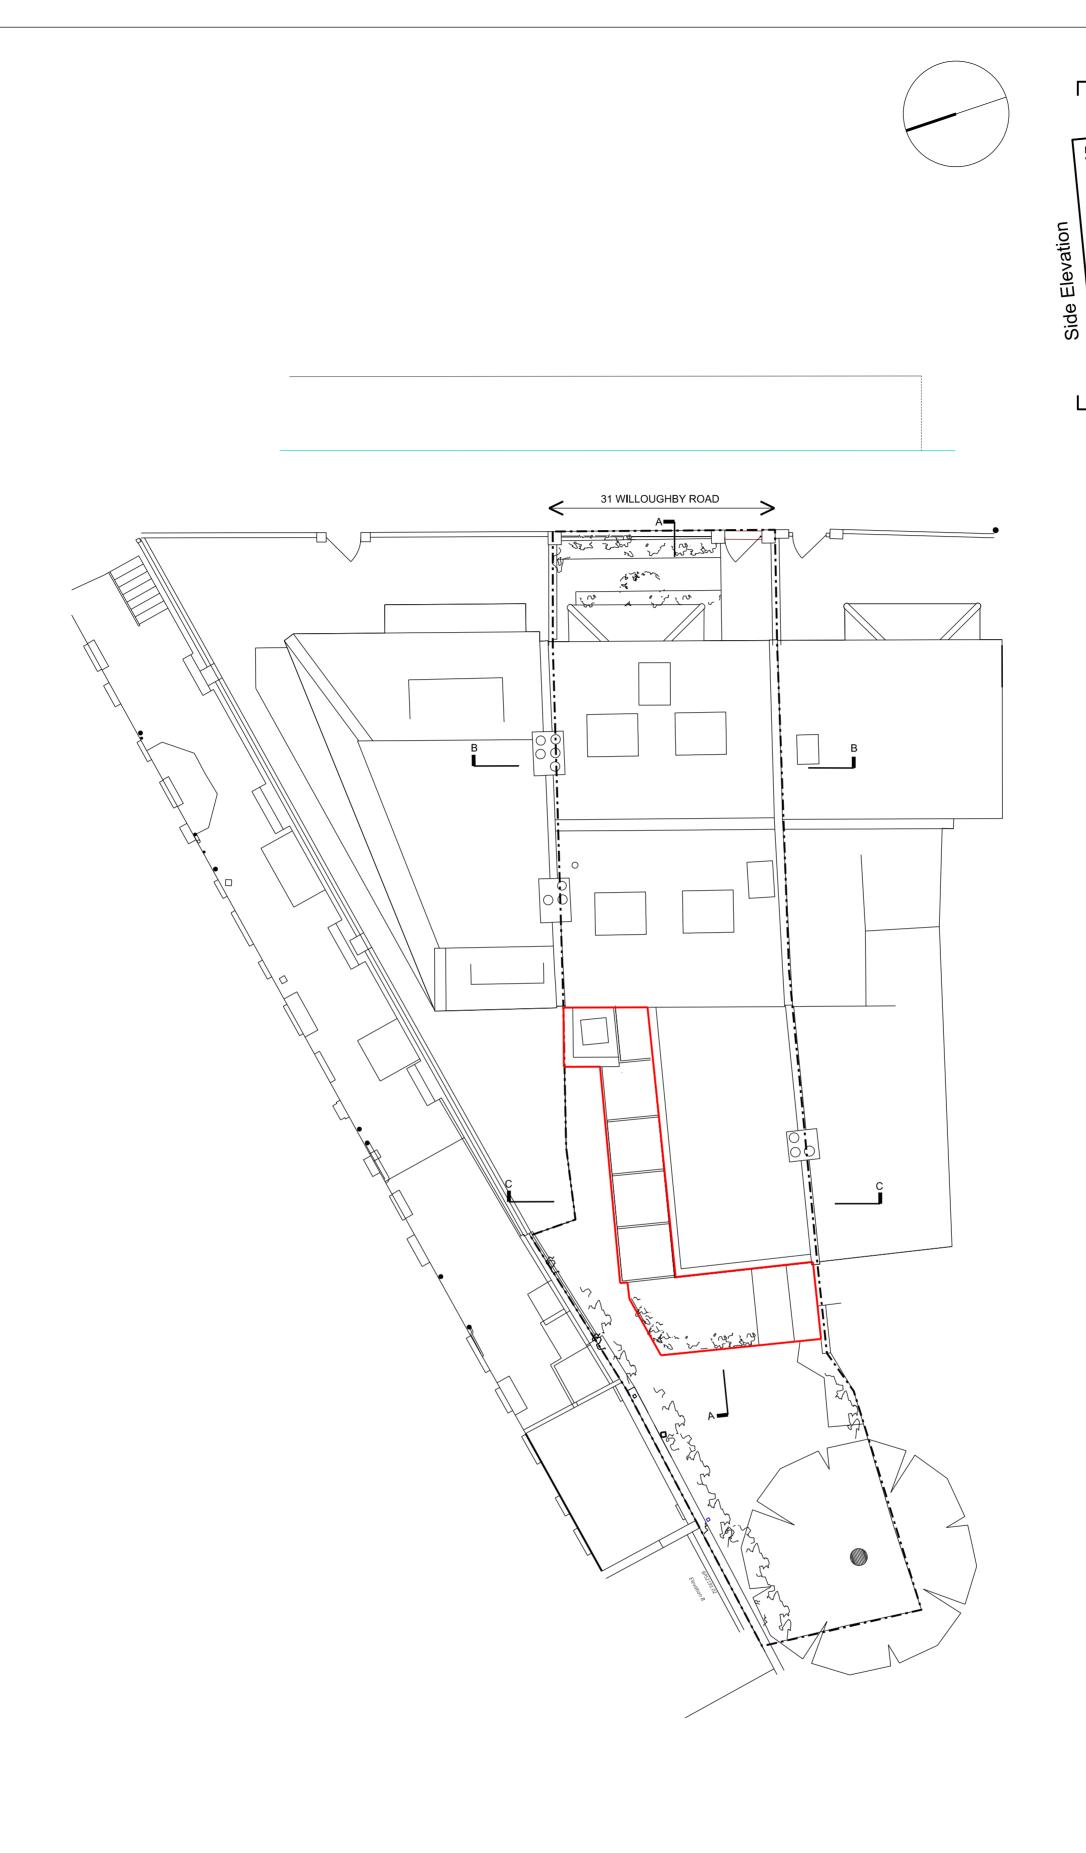

 Ungar architects
 10 - 12 Perrins Court London, NW3 1QS UK
 Subject
 Existing Site Plan

 Scale
 1:100
 Date
 02/12/2014

 Scale
 1:100
 Date
 02/12/2014

 Original Size
 A2

 Unless indicated below, this drawing is for information only.

 Issue / Revision
 Date
 Rev.

 Pre Planning Application
 02.04.15 A
 A

 Planning Application
 16.12.16 B
 Drawing No.
 109 PLA EX SP

Front Elevation