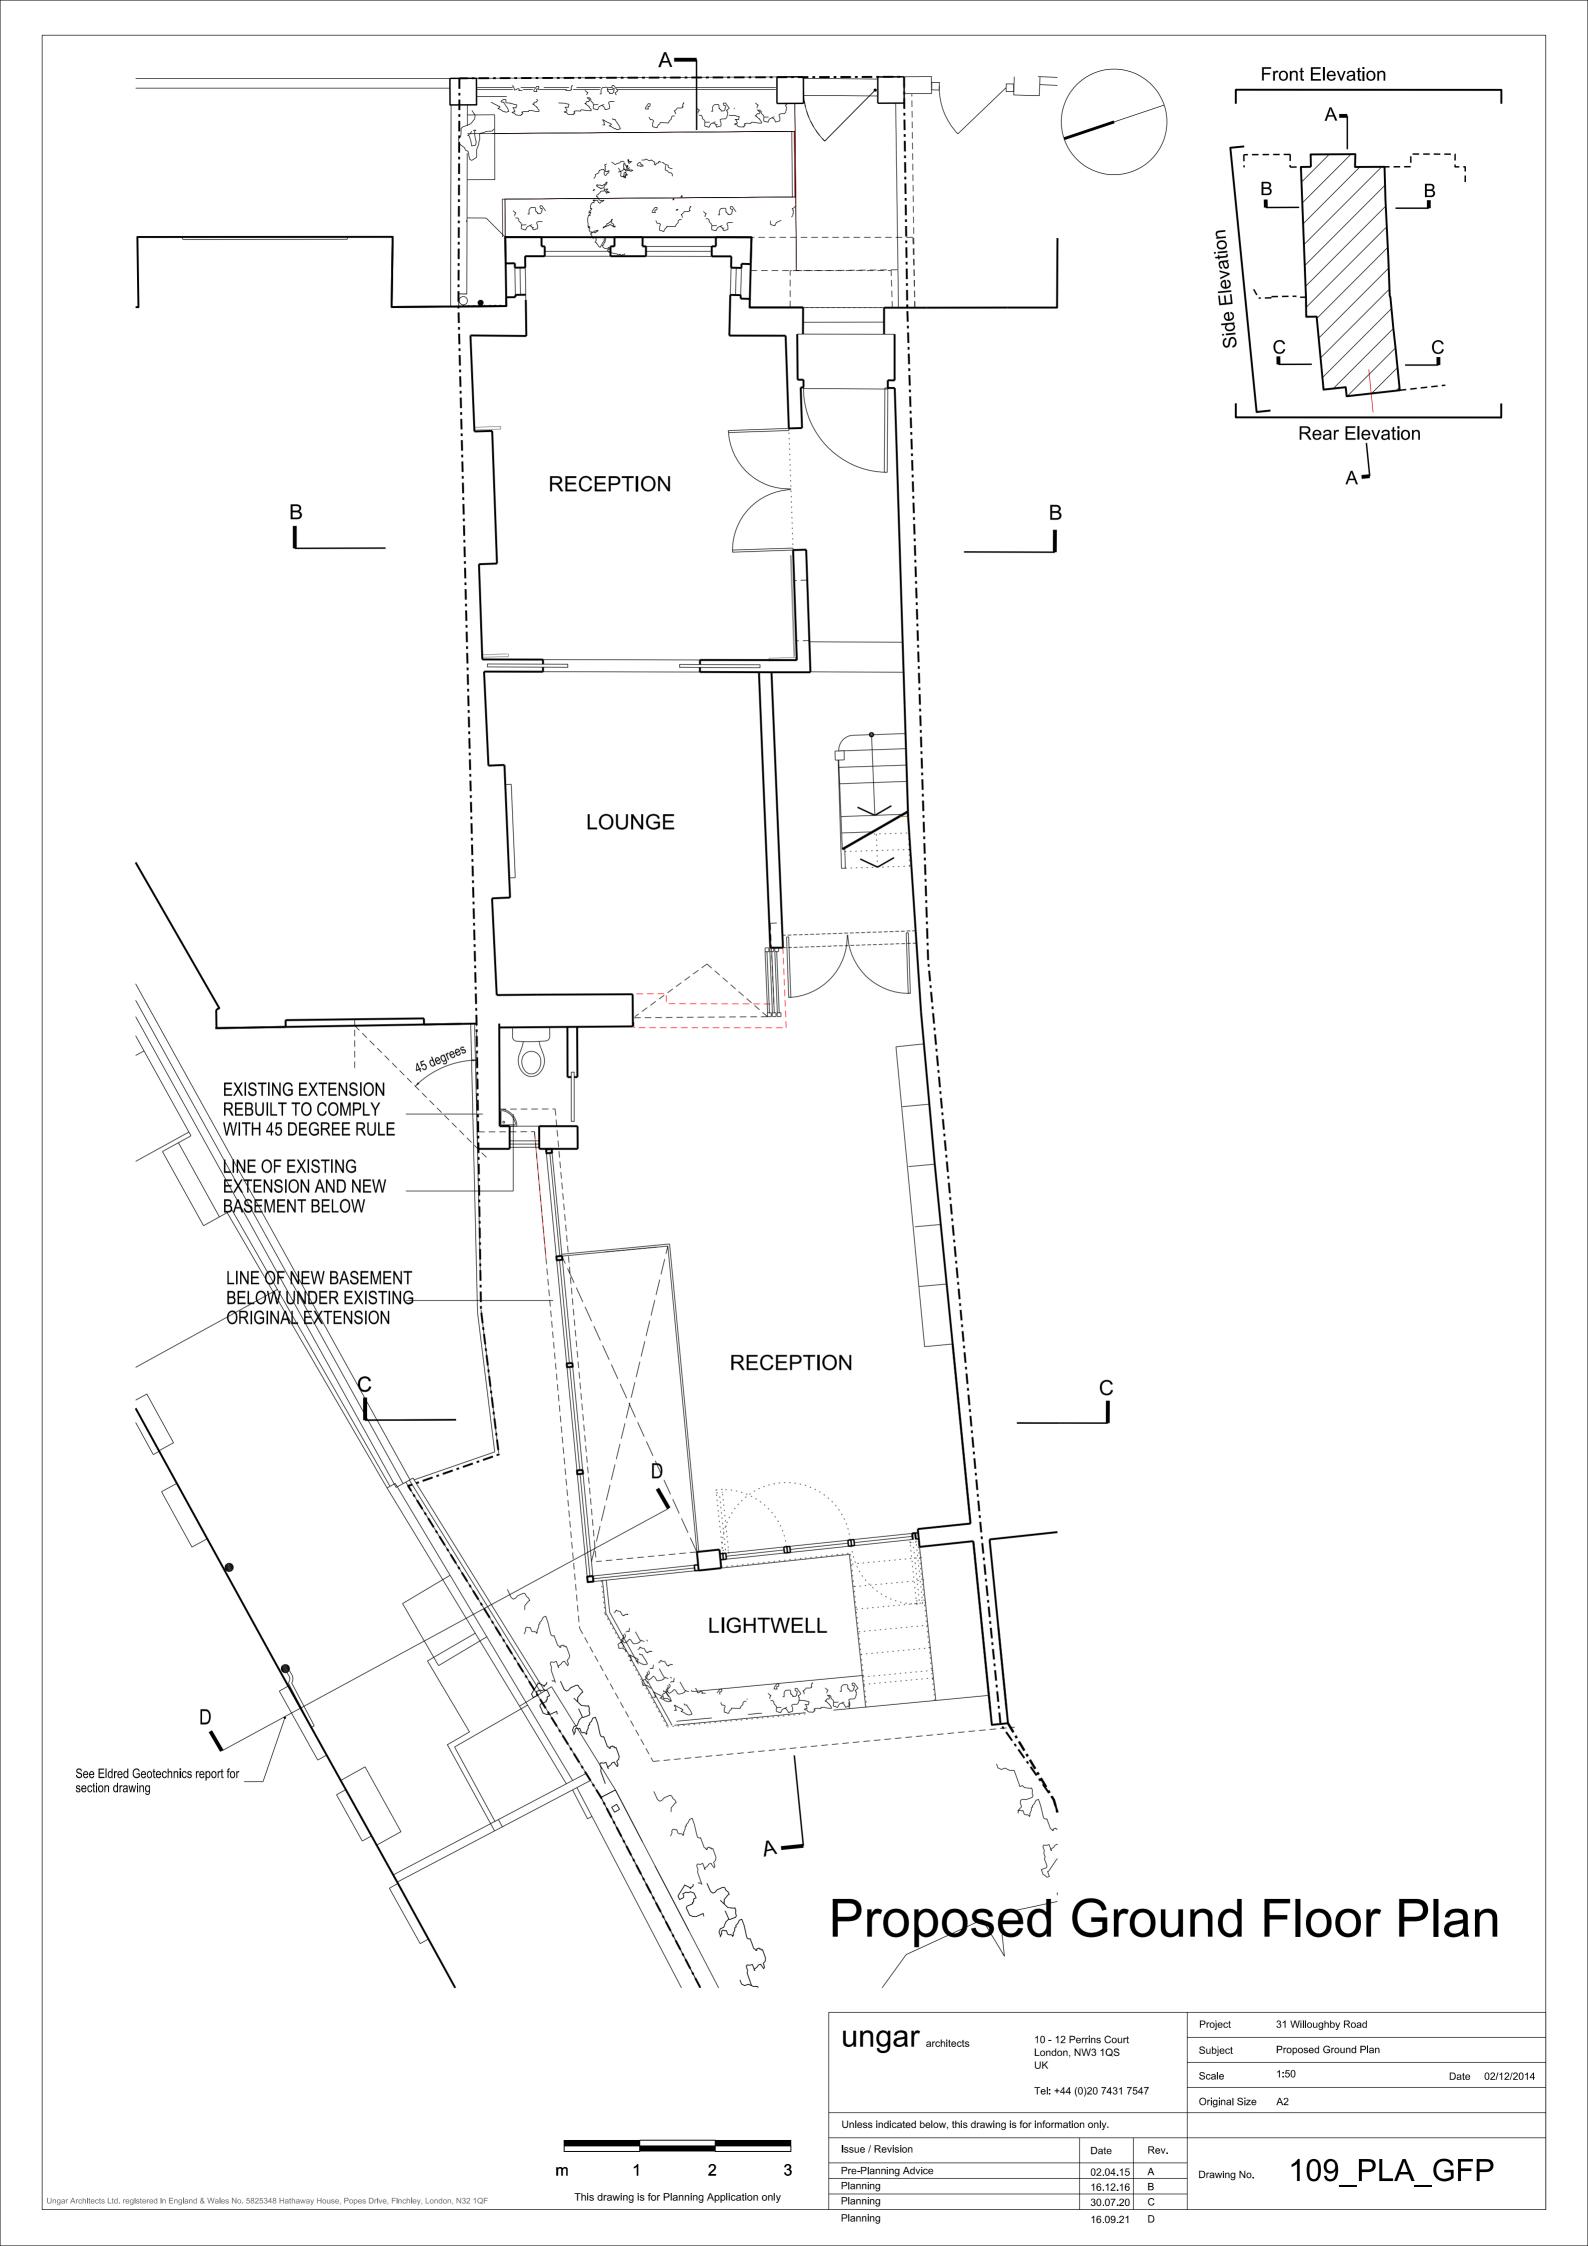

## Proposed Site Plan

| ungar                                                         | 10 - 12 Perrins Court<br>London, NW3 1QS |          | Project       | 31 Willoughby Road |               |              |
|---------------------------------------------------------------|------------------------------------------|----------|---------------|--------------------|---------------|--------------|
| ungar architects                                              |                                          |          | Subject       | Proposed Site Plan |               |              |
|                                                               | UK                                       |          |               | Scale              | 1:100 Dat     | e 02/12/2014 |
|                                                               | Tel: +44 (0)20 7431 7547                 |          | Original Size | A2                 |               |              |
| Unless indicated below, this drawing is for information only. |                                          |          |               |                    |               |              |
| Issue / Revision                                              |                                          | Date     | Rev.          |                    | 400 514 65    |              |
| Pre Application                                               |                                          | 02.04.15 | Α             | Drawing No.        | 109 PLA SP    |              |
| Planning                                                      |                                          | 16.12.16 | В             | ]                  | 100_1 =/ \_01 |              |
| Planning                                                      |                                          | 20.09.21 | С             | ]                  |               |              |