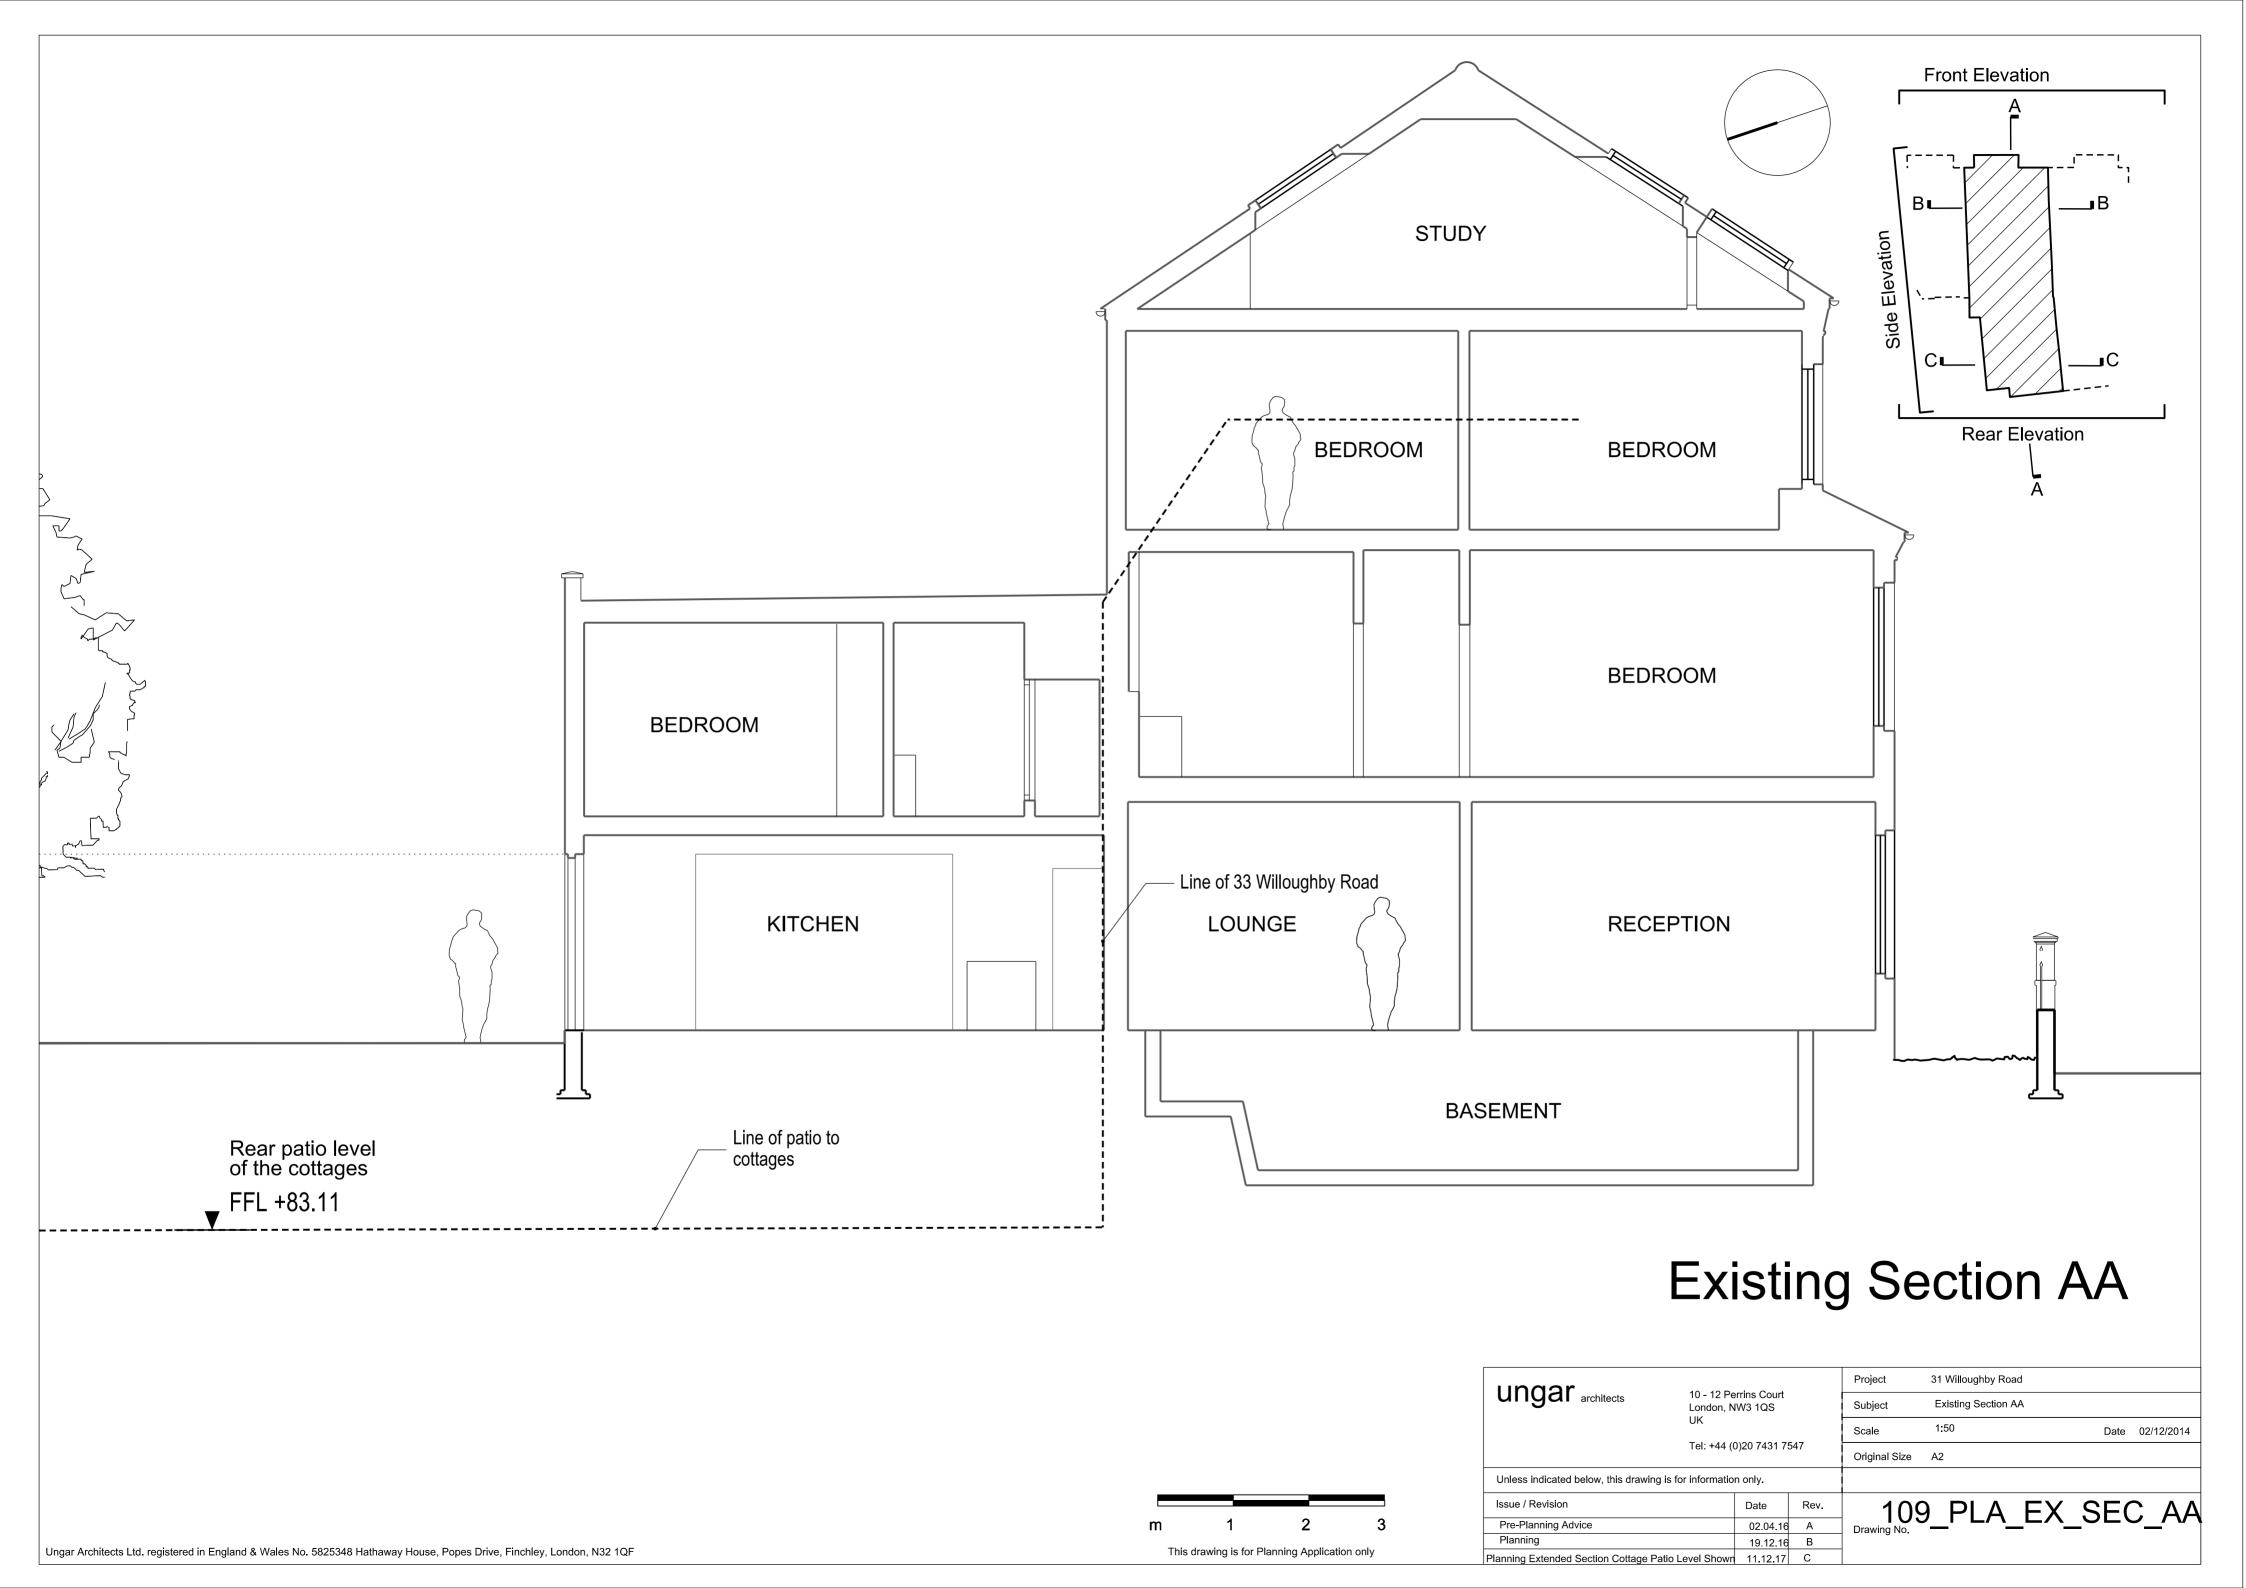

 Ungar architects
 10 - 12 Perrins Court London, NW3 1QS UK
 Subject
 Existing Site Plan

 Scale
 1:100
 Date
 02/12/2014

 Scale
 1:100
 Date
 02/12/2014

 Original Size
 A2

 Unless indicated below, this drawing is for information only.

 Issue / Revision
 Date
 Rev.

 Pre Planning Application
 02.04.15 A
 A

 Planning Application
 16.12.16 B
 Drawing No.
 109 PLA EX SP

Front Elevation