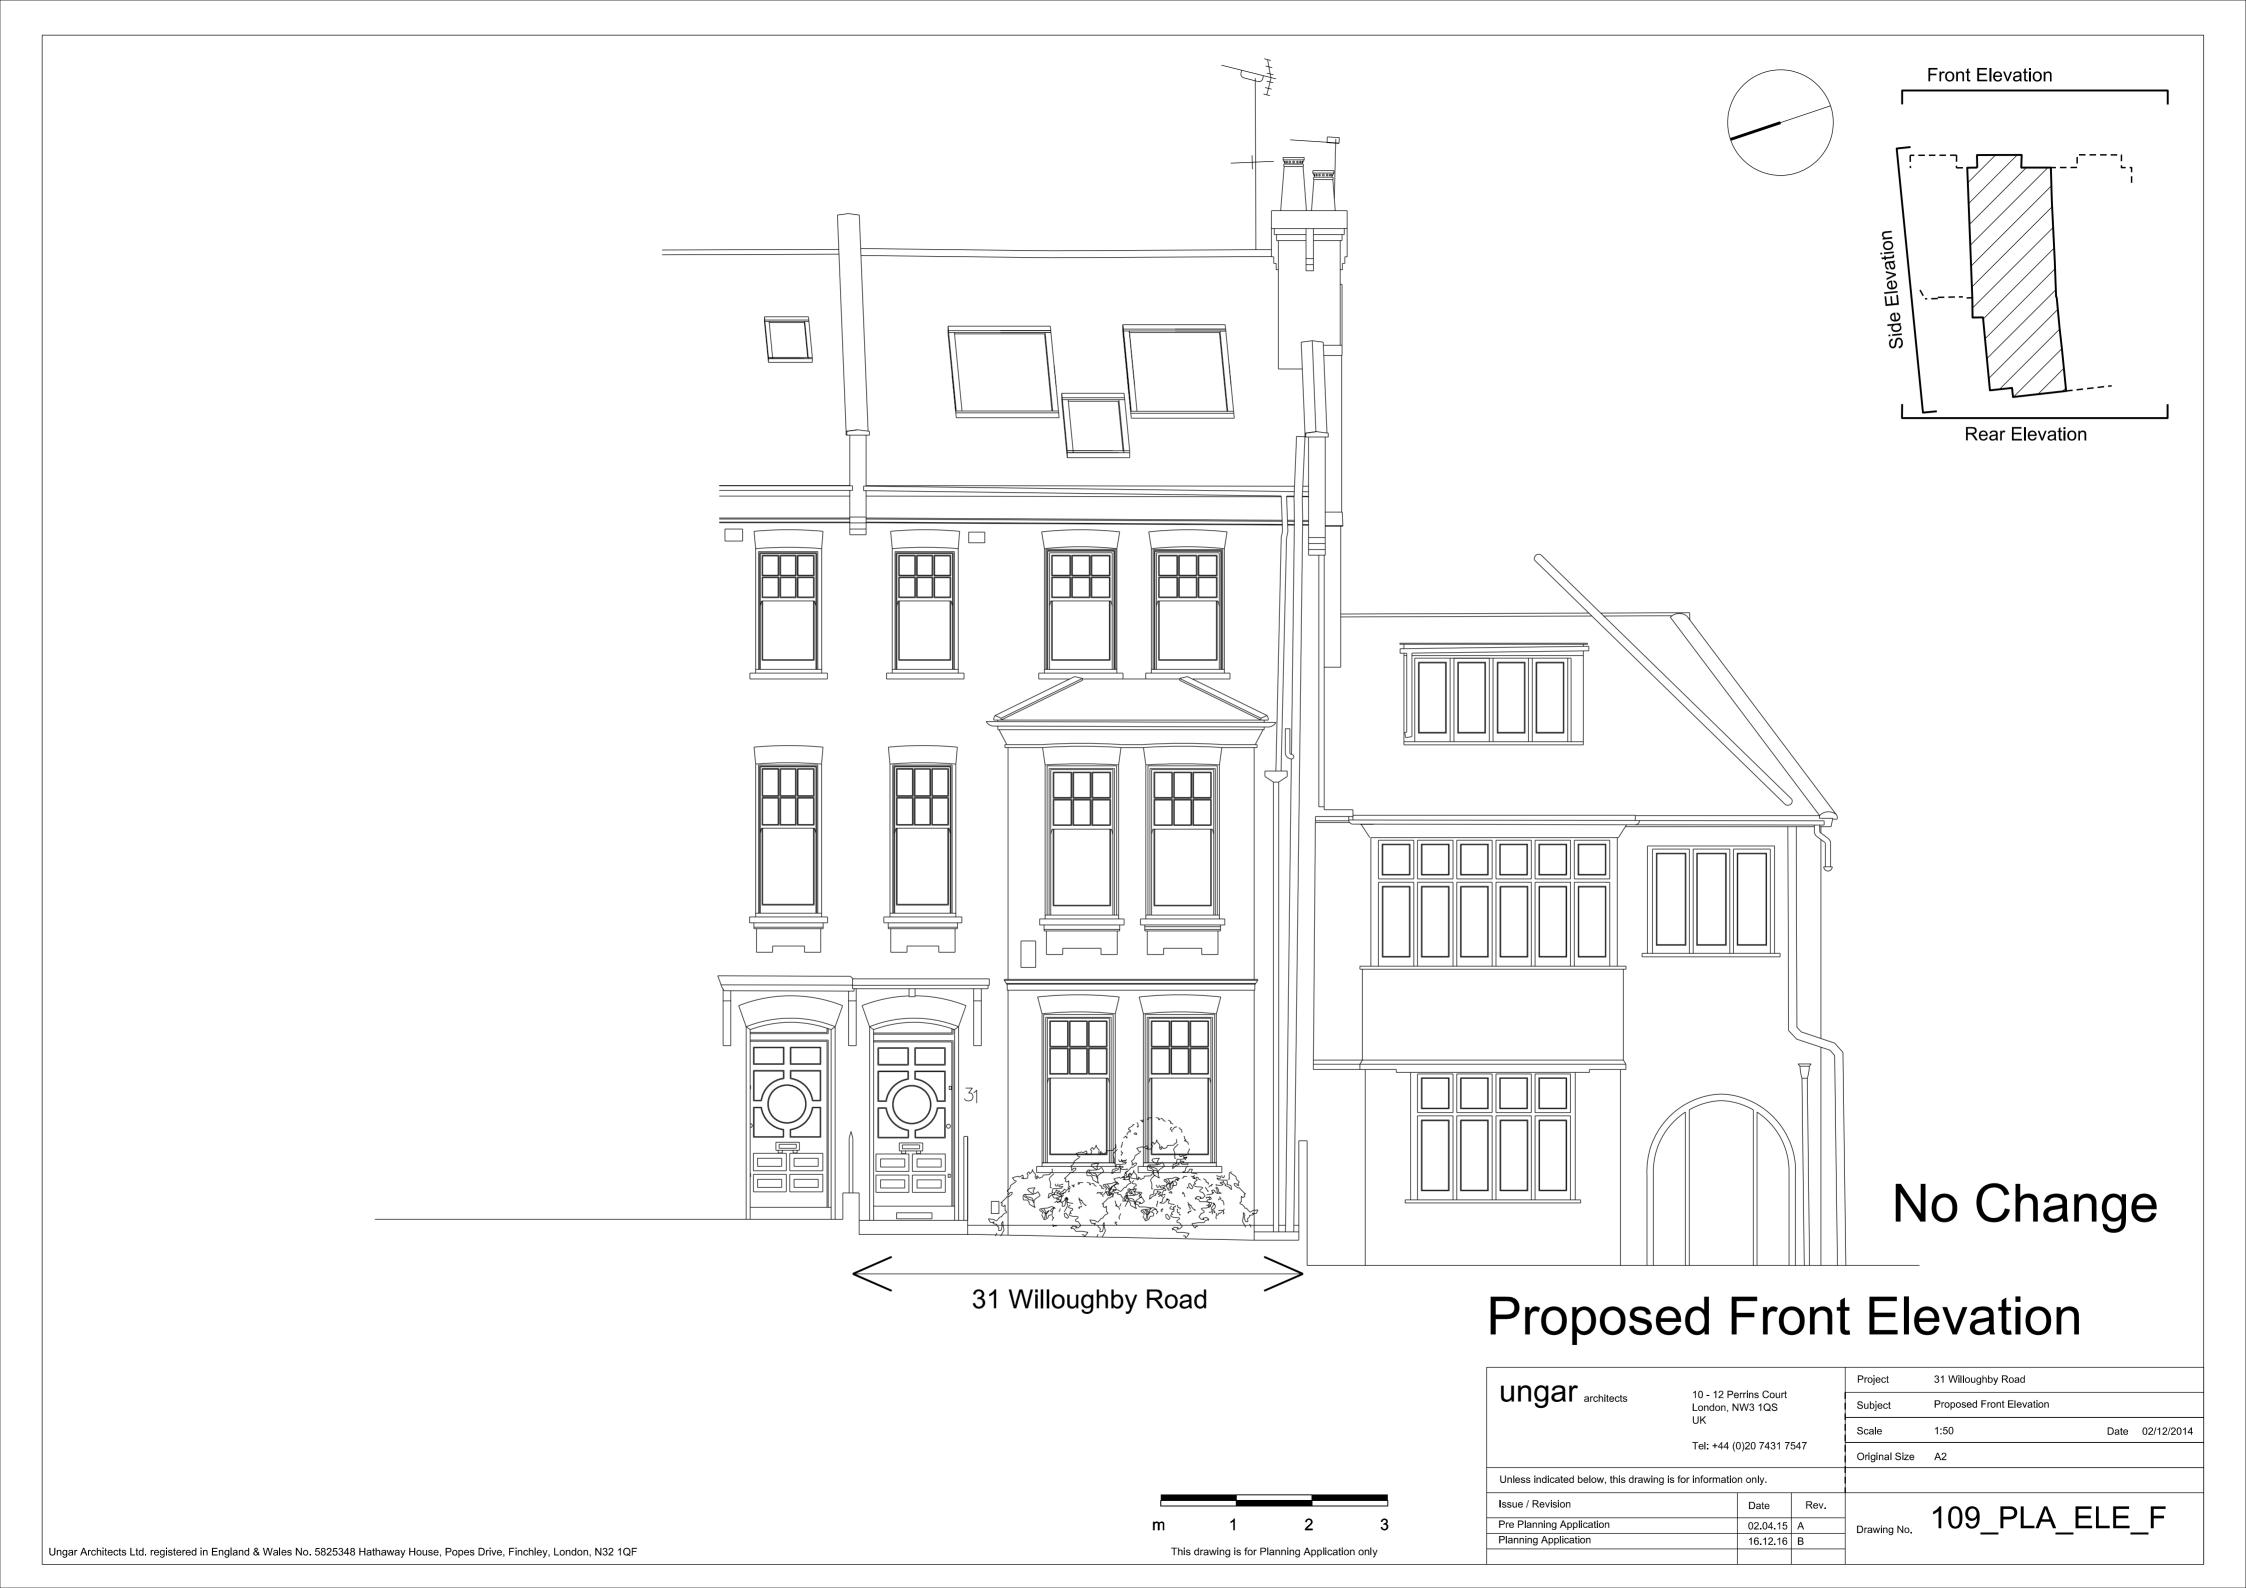

## Proposed Site Plan

| ungar                                                         | 10 - 12 Perrins Court<br>London, NW3 1QS |          | Project       | 31 Willoughby Road |               |              |
|---------------------------------------------------------------|------------------------------------------|----------|---------------|--------------------|---------------|--------------|
| ungar architects                                              |                                          |          | Subject       | Proposed Site Plan |               |              |
|                                                               | UK                                       |          |               | Scale              | 1:100 Dat     | e 02/12/2014 |
|                                                               | Tel: +44 (0)20 7431 7547                 |          | Original Size | A2                 |               |              |
| Unless indicated below, this drawing is for information only. |                                          |          |               |                    |               |              |
| Issue / Revision                                              |                                          | Date     | Rev.          |                    | 400 514 65    |              |
| Pre Application                                               |                                          | 02.04.15 | Α             | Drawing No.        | 109 PLA SP    |              |
| Planning                                                      |                                          | 16.12.16 | В             | ]                  | 100_1 =/ \_01 |              |
| Planning                                                      |                                          | 20.09.21 | С             | ]                  |               |              |