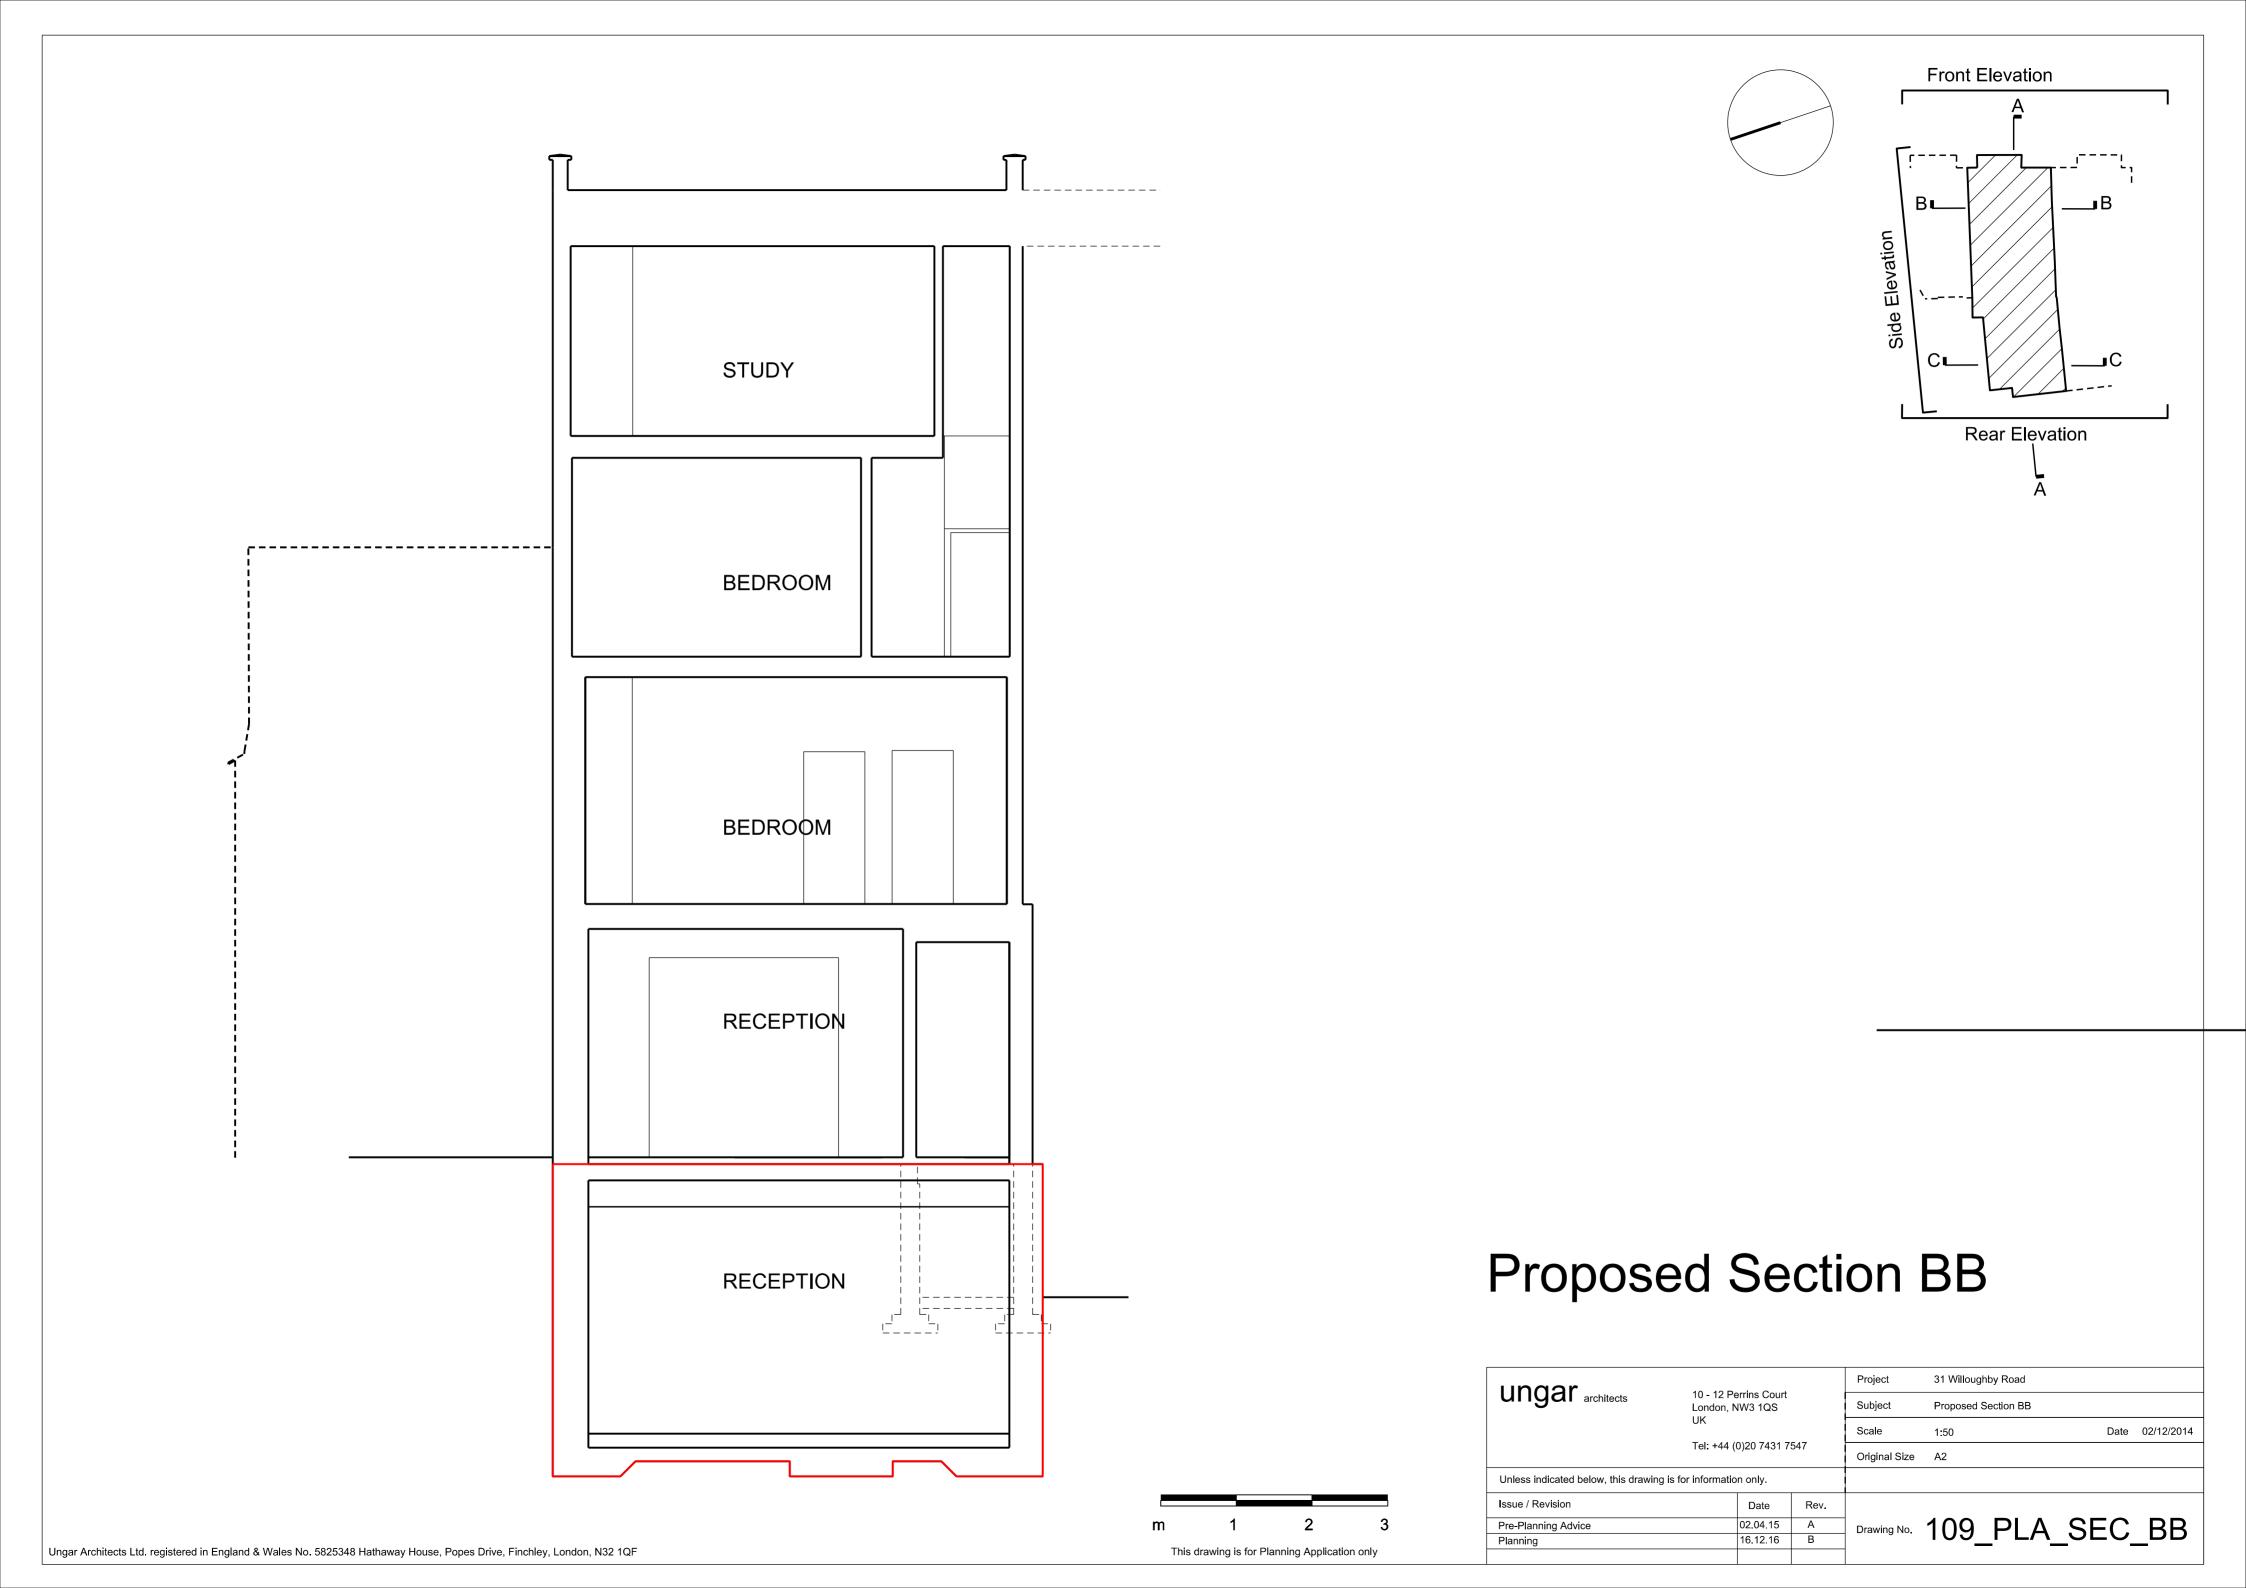

|                                          | Date     | Rev.          |                    | 400 514 65    |              |
| Pre Application                                               |                                          | 02.04.15 | Α             | Drawing No.        | 109 PLA SP    |              |
| Planning                                                      |                                          | 16.12.16 | В             | ]                  | 100_1 =/ \_01 |              |
| Planning                                                      |                                          | 20.09.21 | С             | ]                  |               |              |

Front Elevation

Rear Elevation

m 1 2 3
This drawing is for Planning Application only