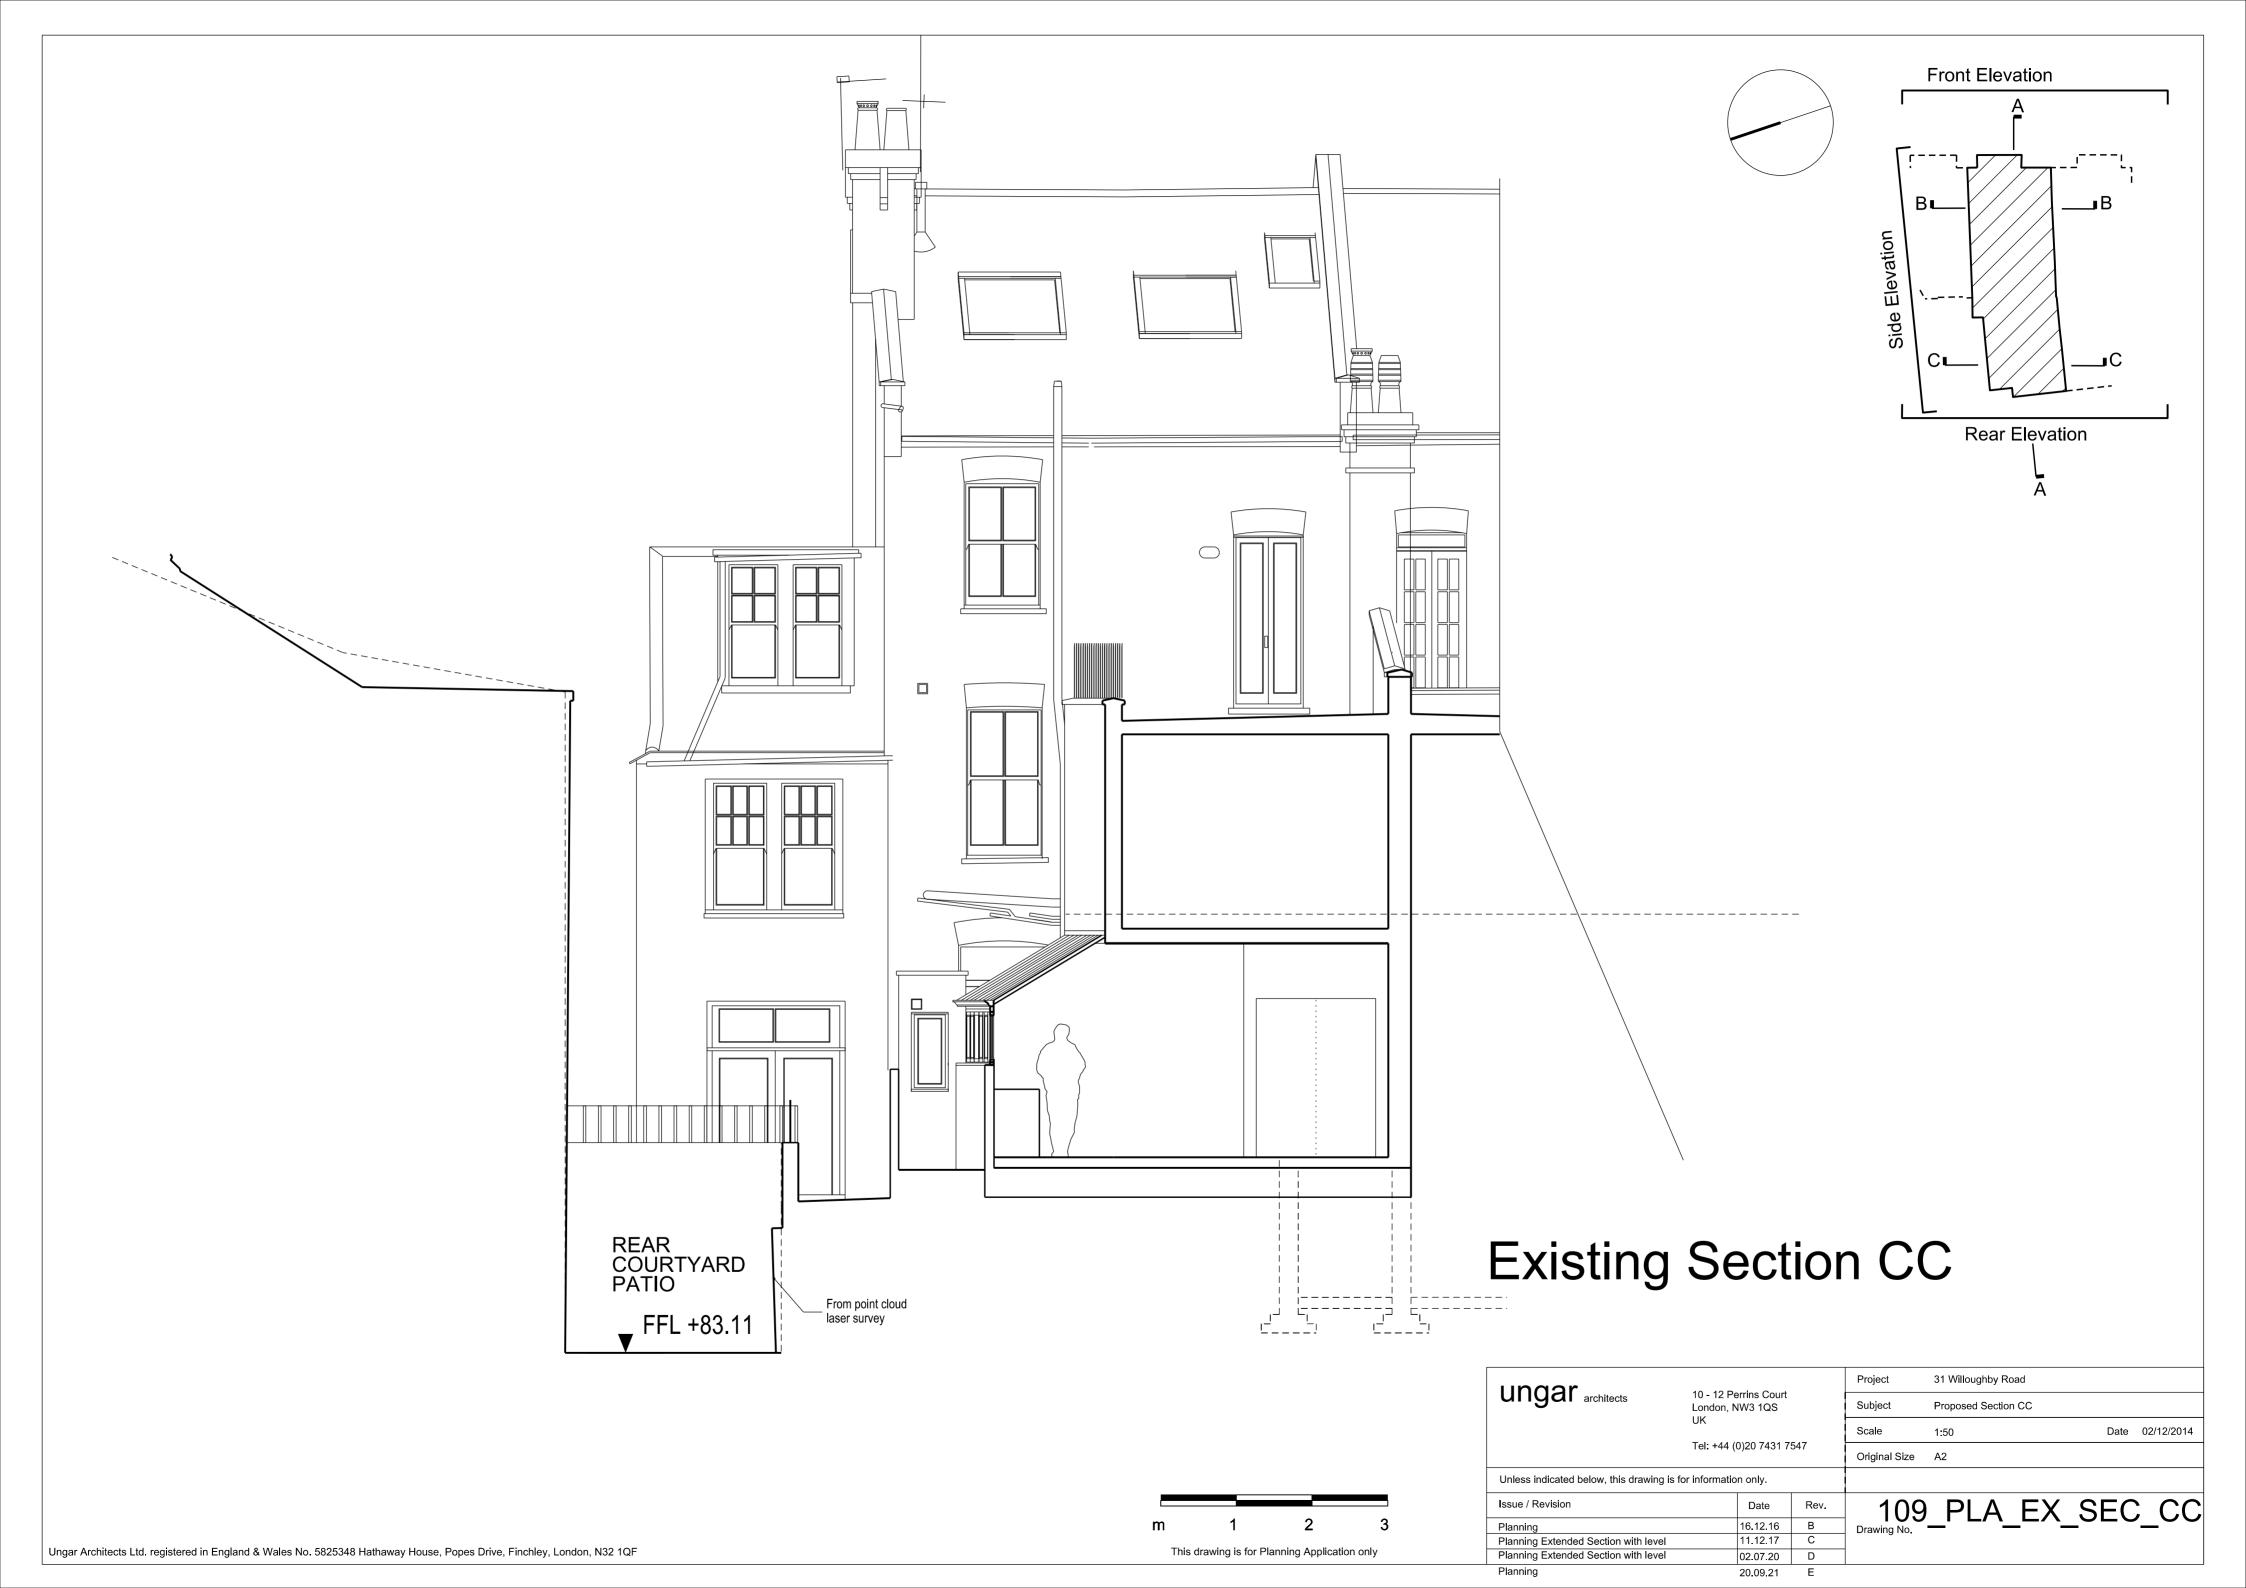

## Proposed Site Plan

| ungar                                                         | 10 - 12 Perrins Court<br>London, NW3 1QS |          | Project       | 31 Willoughby Road |               |              |
|---------------------------------------------------------------|------------------------------------------|----------|---------------|--------------------|---------------|--------------|
| ungar architects                                              |                                          |          | Subject       | Proposed Site Plan |               |              |
|                                                               | UK                                       |          |               | Scale              | 1:100 Dat     | e 02/12/2014 |
|                                                               | Tel: +44 (0)20 7431 7547                 |          | Original Size | A2                 |               |              |
| Unless indicated below, this drawing is for information only. |                                          |          |               |                    |               |              |
| Issue / Revision                                              |                                          | Date     | Rev.          |                    | 400 514 65    |              |
| Pre Application                                               |                                          | 02.04.15 | Α             | Drawing No.        | 109 PLA SP    |              |
| Planning                                                      |                                          | 16.12.16 | В             | ]                  | 100_1 =/ \_01 |              |
| Planning                                                      |                                          | 20.09.21 | С             | ]                  |               |              |