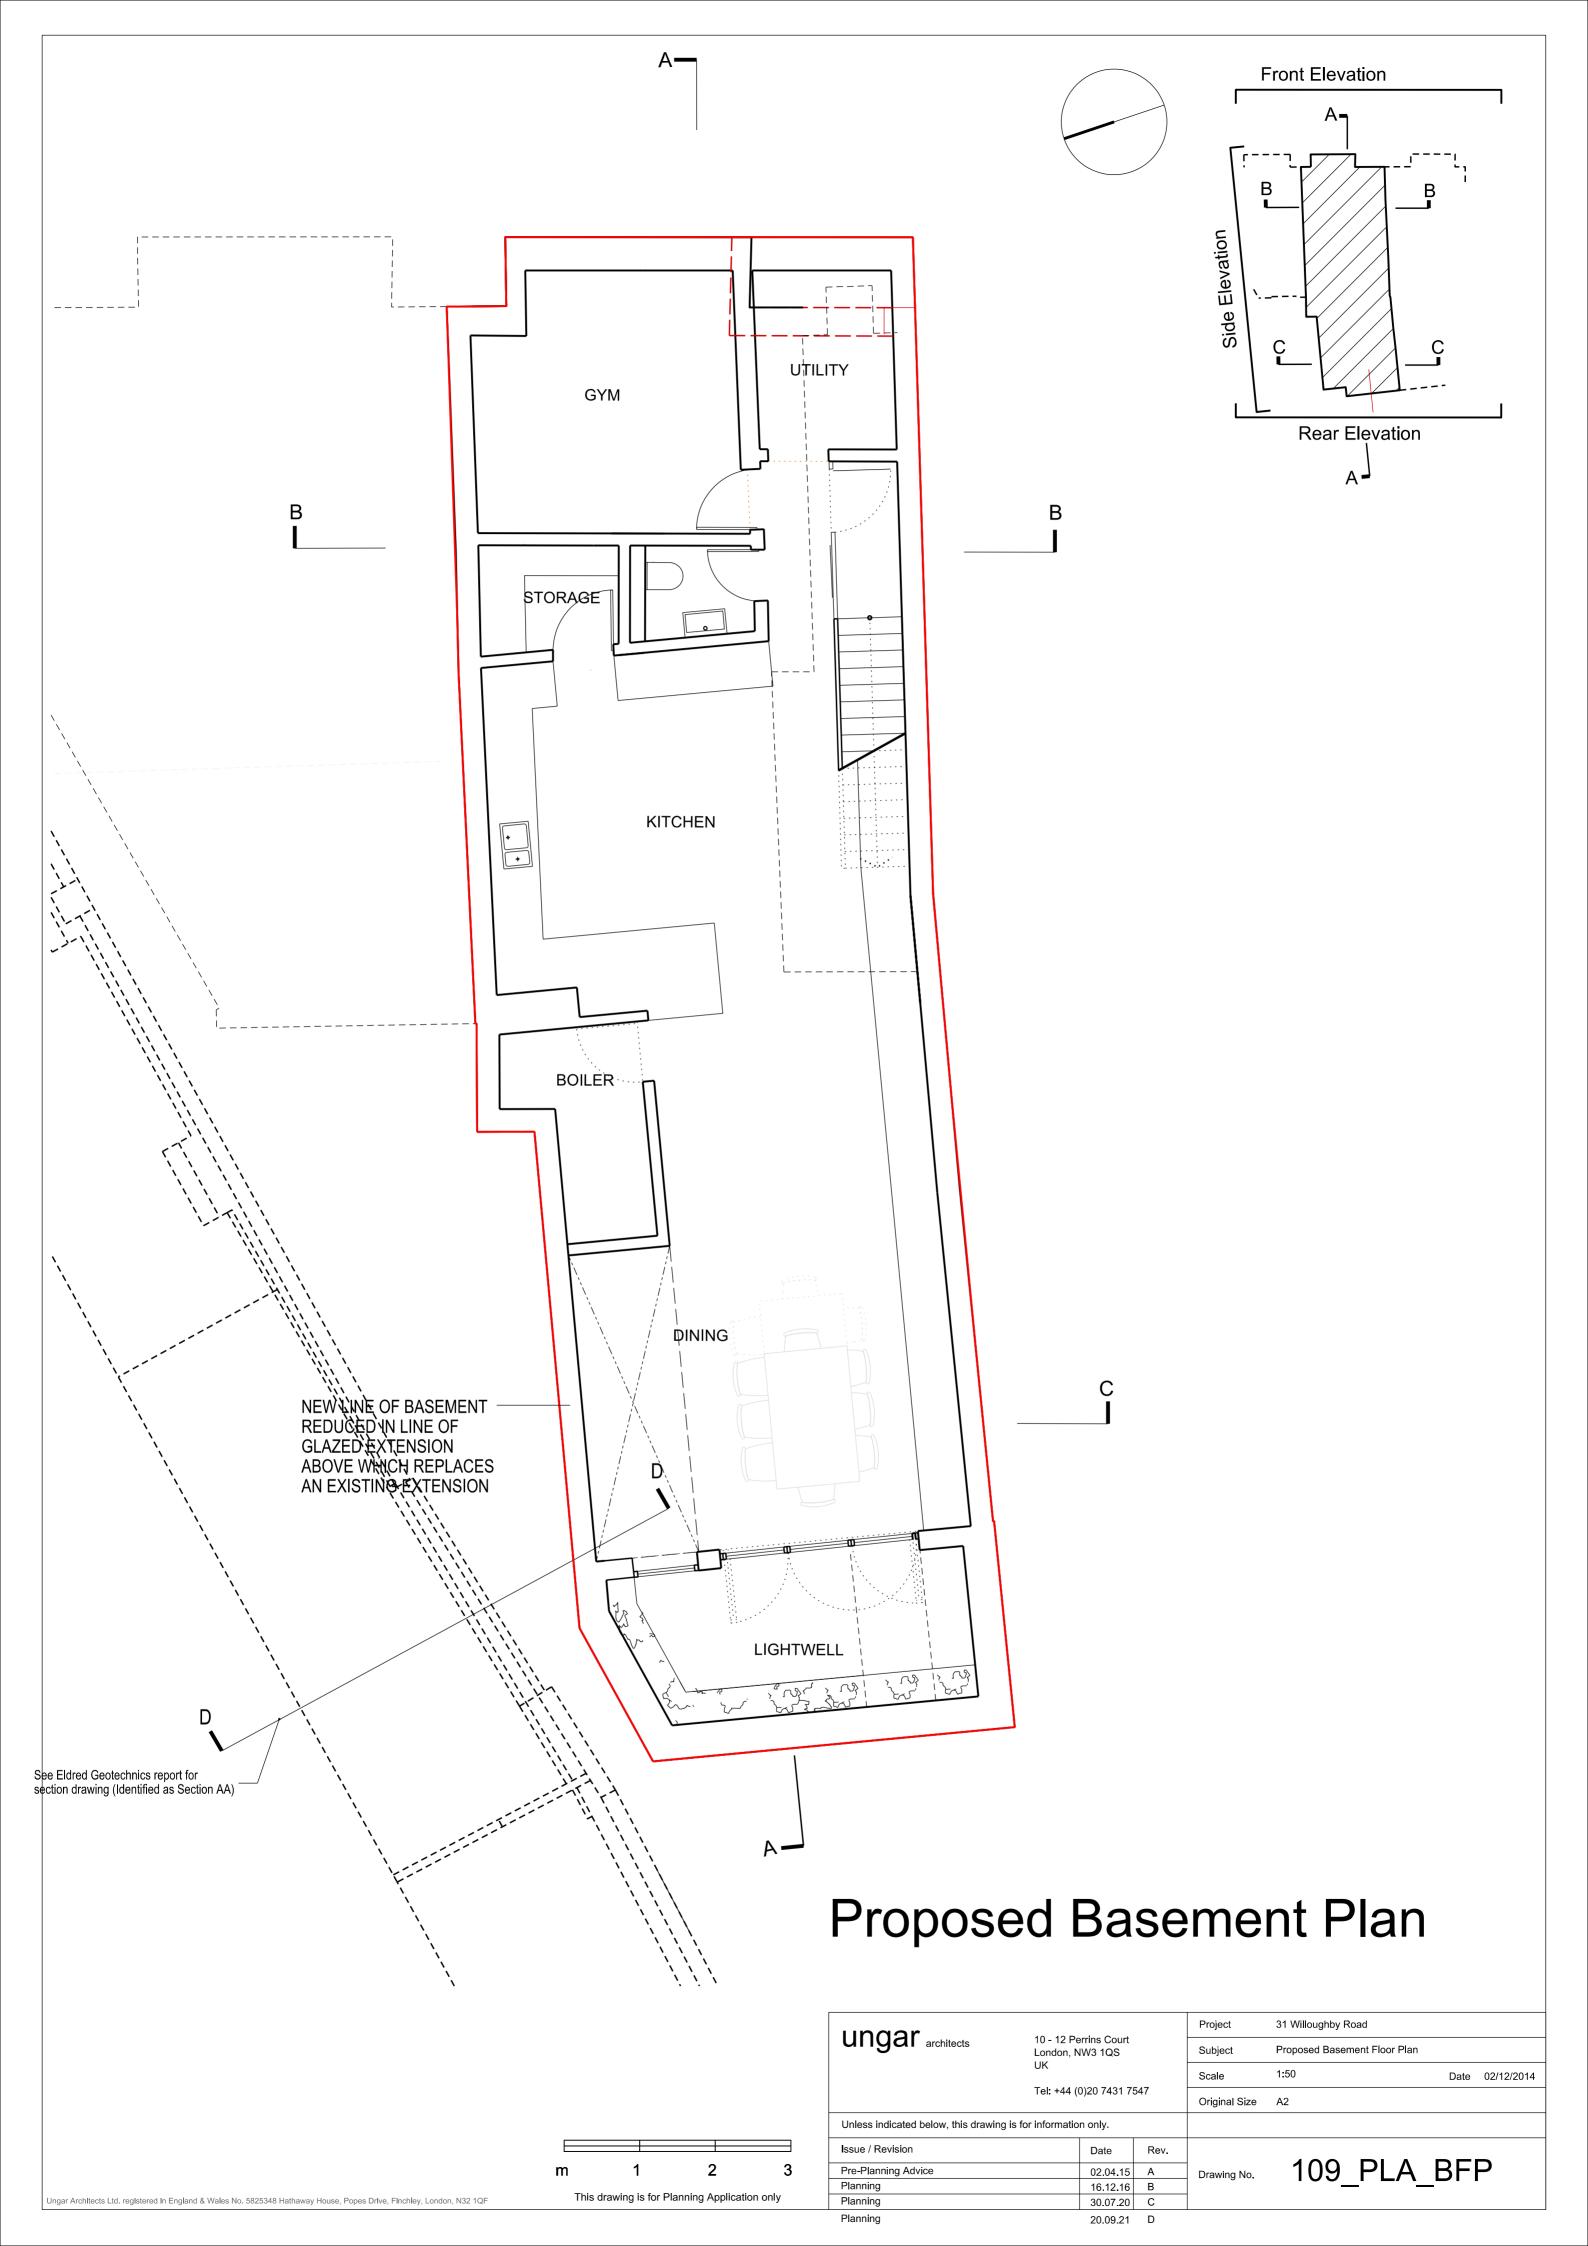

## Proposed Site Plan

| ungar                                                         | 10 - 12 Perrins Court<br>London, NW3 1QS |          | Project       | 31 Willoughby Road |               |              |
|---------------------------------------------------------------|------------------------------------------|----------|---------------|--------------------|---------------|--------------|
| ungar architects                                              |                                          |          | Subject       | Proposed Site Plan |               |              |
|                                                               | UK                                       |          |               | Scale              | 1:100 Dat     | e 02/12/2014 |
|                                                               | Tel: +44 (0)20 7431 7547                 |          | Original Size | A2                 |               |              |
| Unless indicated below, this drawing is for information only. |                                          |          |               |                    |               |              |
| Issue / Revision                                              |                                          | Date     | Rev.          |                    | 400 514 65    |              |
| Pre Application                                               |                                          | 02.04.15 | Α             | Drawing No.        | 109 PLA SP    |              |
| Planning                                                      |                                          | 16.12.16 | В             | ]                  | 100_1 =/ \_01 |              |
| Planning                                                      |                                          | 20.09.21 | С             | ]                  |               |              |