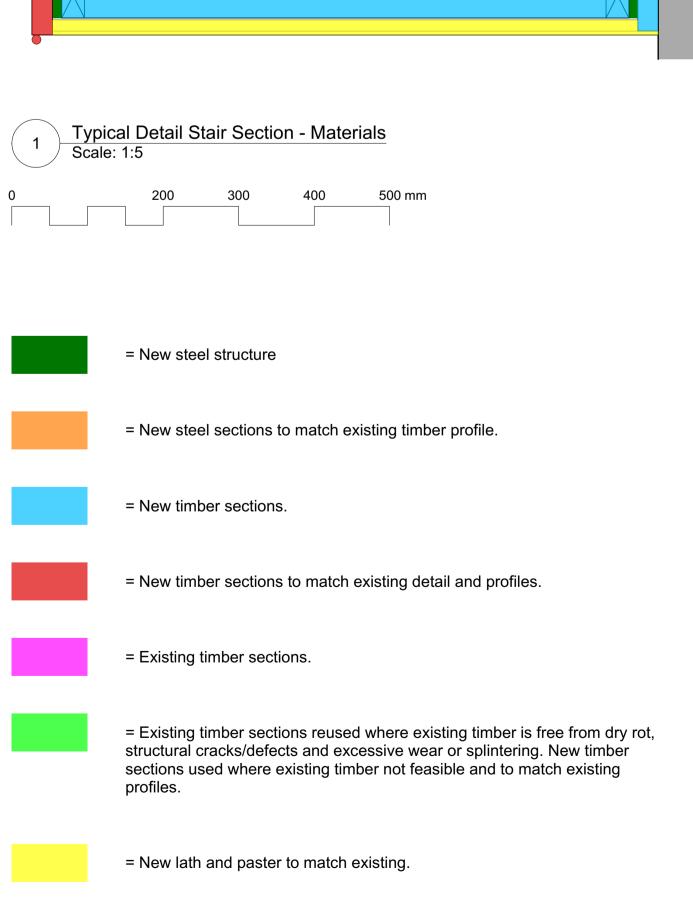

N.B Please refer to consented full planing application 2020/0686/P and consented listed building application 2020/1335/L for all other out side the boundary of this application.

DRAWING NOTES:

|  |        |                |            | DRAWING                                                                                                                                  | 48 Bedford Row<br>Proposed Stair Details Page 6 |                        | s Page 6                                                                                                    | Buckley Gray Yeoman                             |  |
|--|--------|----------------|------------|------------------------------------------------------------------------------------------------------------------------------------------|-------------------------------------------------|------------------------|-------------------------------------------------------------------------------------------------------------|-------------------------------------------------|--|
|  |        |                |            | SCALE Varies DRAWING FILE REF 1084_ID-48Stair_ProposedDetails.                                                                           |                                                 | REF<br>_ProposedDetail | s.vwxStudio 4.04 The Tea Building 56 Shoreditch High Street London E1 6JJ T: 020 7033 9913 F: 020 7033 9914 |                                                 |  |
|  |        |                |            | DATE                                                                                                                                     | Oct. 2021                                       | DRAWN BY               | APB                                                                                                         | LONGON ET 033 1. 020 7033 9913 P. 020 7033 9914 |  |
|  |        |                |            | DWG No. 1092_ID-06                                                                                                                       |                                                 | REVISION P1            | SRG Holborn Limited.                                                                                        |                                                 |  |
|  | P1     | PLANNING ISSUE | 13/10/2021 | DRAWING STATUS PLANNING                                                                                                                  |                                                 |                        |                                                                                                             | PROJECT 46-48 Bedford Row                       |  |
|  | STATUS | REVISION       | DATE       | Information contained on this drawing is the sole copyright of Buckley Gray Yeoman and is not to be reproduced without their permission. |                                                 |                        |                                                                                                             |                                                 |  |