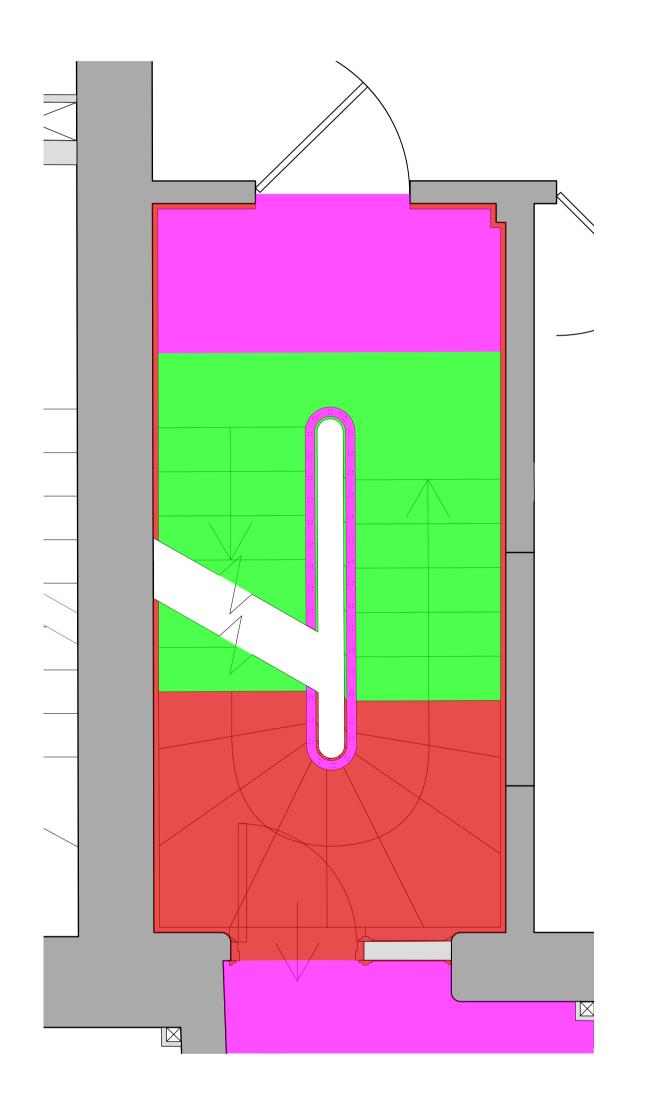

N.B Please refer to consented full planing application 2020/0686/P and consented listed building application 2020/1335/L for all other out side the boundary of this application.

DRAWING NOTES:

|  |        |                |            | DRAWING                                                                                                                                  | 48 Bedford Row<br>Proposed Stair Details Page 6 |                        | s Page 6                                                                                                    | Buckley Gray Yeoman                             |  |
|--|--------|----------------|------------|------------------------------------------------------------------------------------------------------------------------------------------|-------------------------------------------------|------------------------|-------------------------------------------------------------------------------------------------------------|-------------------------------------------------|--|
|  |        |                |            | SCALE Varies DRAWING FILE REF 1084_ID-48Stair_ProposedDetails.                                                                           |                                                 | REF<br>_ProposedDetail | s.vwxStudio 4.04 The Tea Building 56 Shoreditch High Street London E1 6JJ T: 020 7033 9913 F: 020 7033 9914 |                                                 |  |
|  |        |                |            | DATE                                                                                                                                     | Oct. 2021                                       | DRAWN BY               | APB                                                                                                         | LONGON ET 033 1. 020 7033 9913 P. 020 7033 9914 |  |
|  |        |                |            | DWG No. 1092_ID-06                                                                                                                       |                                                 | REVISION P1            | SRG Holborn Limited.                                                                                        |                                                 |  |
|  | P1     | PLANNING ISSUE | 13/10/2021 | DRAWING STATUS PLANNING                                                                                                                  |                                                 |                        |                                                                                                             | PROJECT 46-48 Bedford Row                       |  |
|  | STATUS | REVISION       | DATE       | Information contained on this drawing is the sole copyright of Buckley Gray Yeoman and is not to be reproduced without their permission. |                                                 |                        |                                                                                                             |                                                 |  |