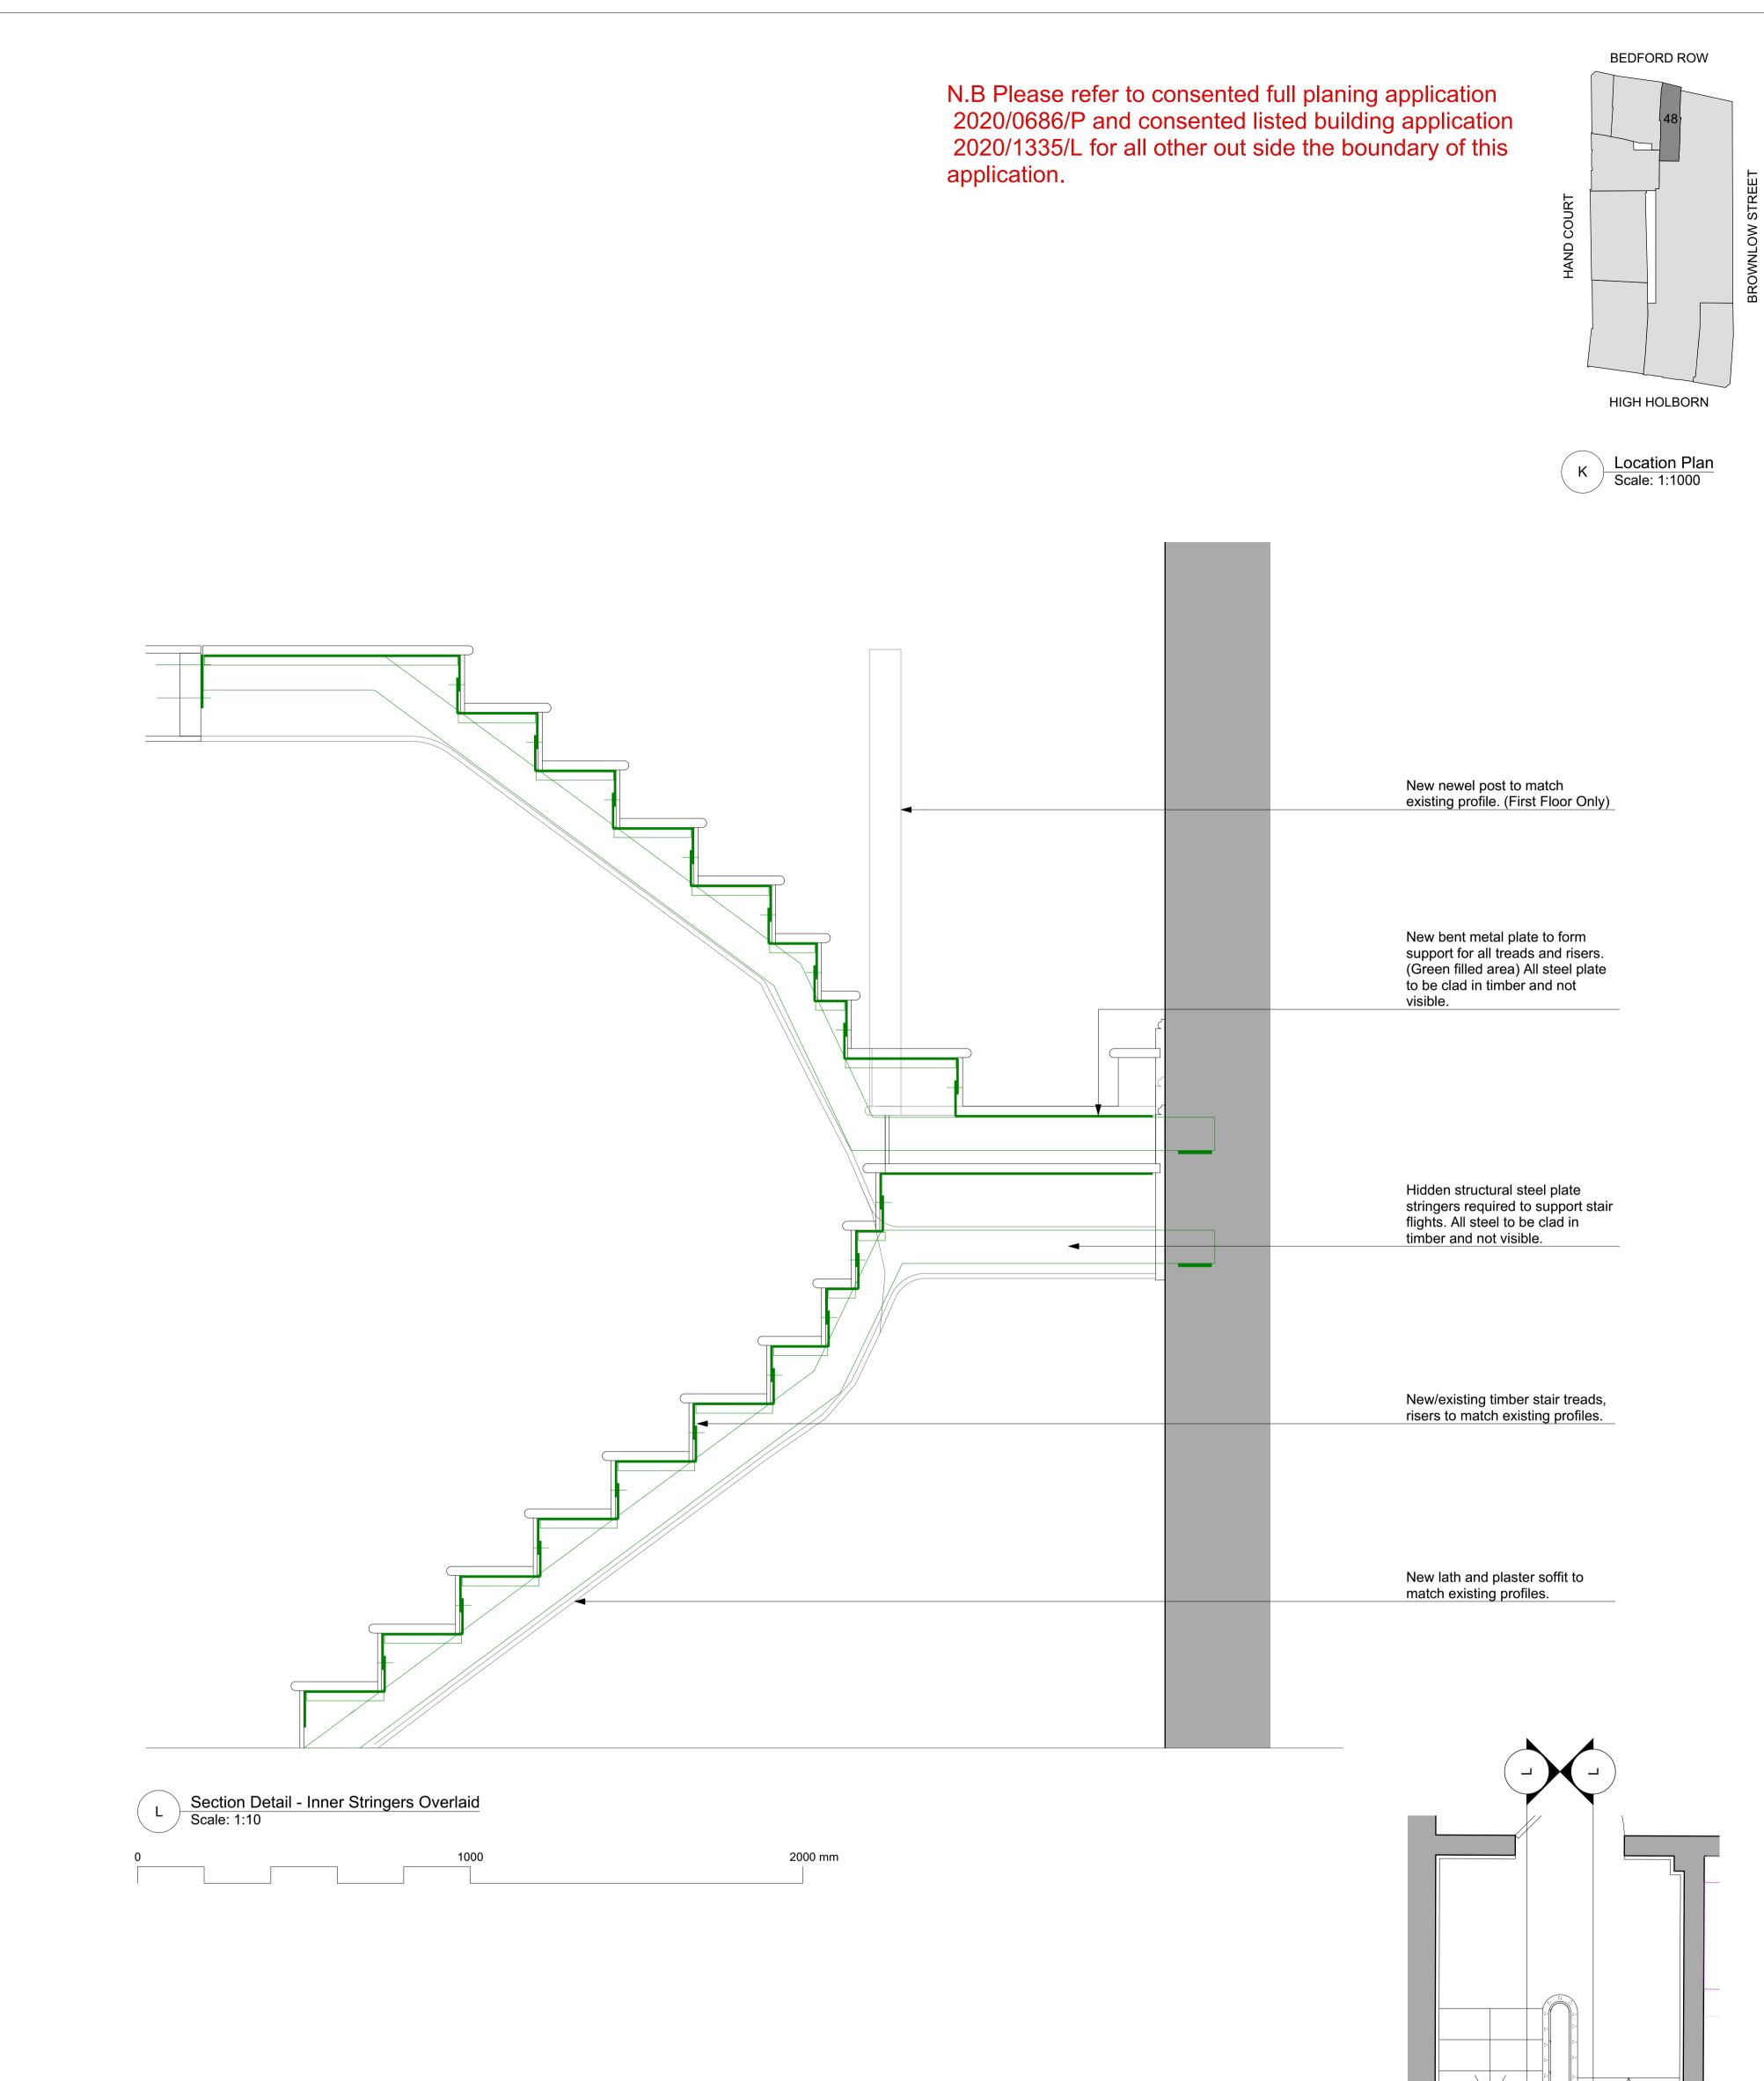

| DRAWING NOTES: |       |                          |                    | DRAWING 48 Bedford Row<br>Proposed Stair Details Page 5                                                                                     |                                                                             |                 | Buckley Gray Yeoman                                                                                            |  |
|----------------|-------|--------------------------|--------------------|---------------------------------------------------------------------------------------------------------------------------------------------|-----------------------------------------------------------------------------|-----------------|----------------------------------------------------------------------------------------------------------------|--|
|                |       |                          |                    | SCALE 1:10 @ A1<br>(1:20 @ A3)                                                                                                              | LE 1:10 @ A1 DRAWING FILE REF<br>(1:20 @ A3) 1084_GS-48Stair_PropisedSectio |                 | ns.vwstudio 4.04 The Tea Building 56 Shoreditch High Street<br>London E1 6JJ T: 020 7033 9913 F: 020 7033 9914 |  |
|                |       |                          |                    | DATE Aug. 2021                                                                                                                              | DRAWN BY                                                                    | APB             | London ET 035 1. 020 7055 9915 1. 020 7055 9914                                                                |  |
|                | P2    | PLANNING ISSUE - REVISED | 13/10/2021 DWG No. |                                                                                                                                             | ~ <b>-</b>                                                                  | REVISION CLIENT |                                                                                                                |  |
|                | В     | Issued for Comment       | 01/10/2021         | 1 DRAWING STATUS                                                                                                                            |                                                                             | P2              | SRG Holborn Limited.                                                                                           |  |
|                | P1    | PLANNING ISSUE           | 18/08/2021         |                                                                                                                                             |                                                                             | -               | PROJECT                                                                                                        |  |
|                | A     | A Issued for Comment     |                    | PLANNING                                                                                                                                    |                                                                             |                 | 46-48 Bedford Row                                                                                              |  |
|                | STATU | JS REVISION              | DATE               | Information contained on this drawing is the sole copyright of<br>Buckley Gray Yeoman and is not to be reproduced without their permission. |                                                                             |                 |                                                                                                                |  |