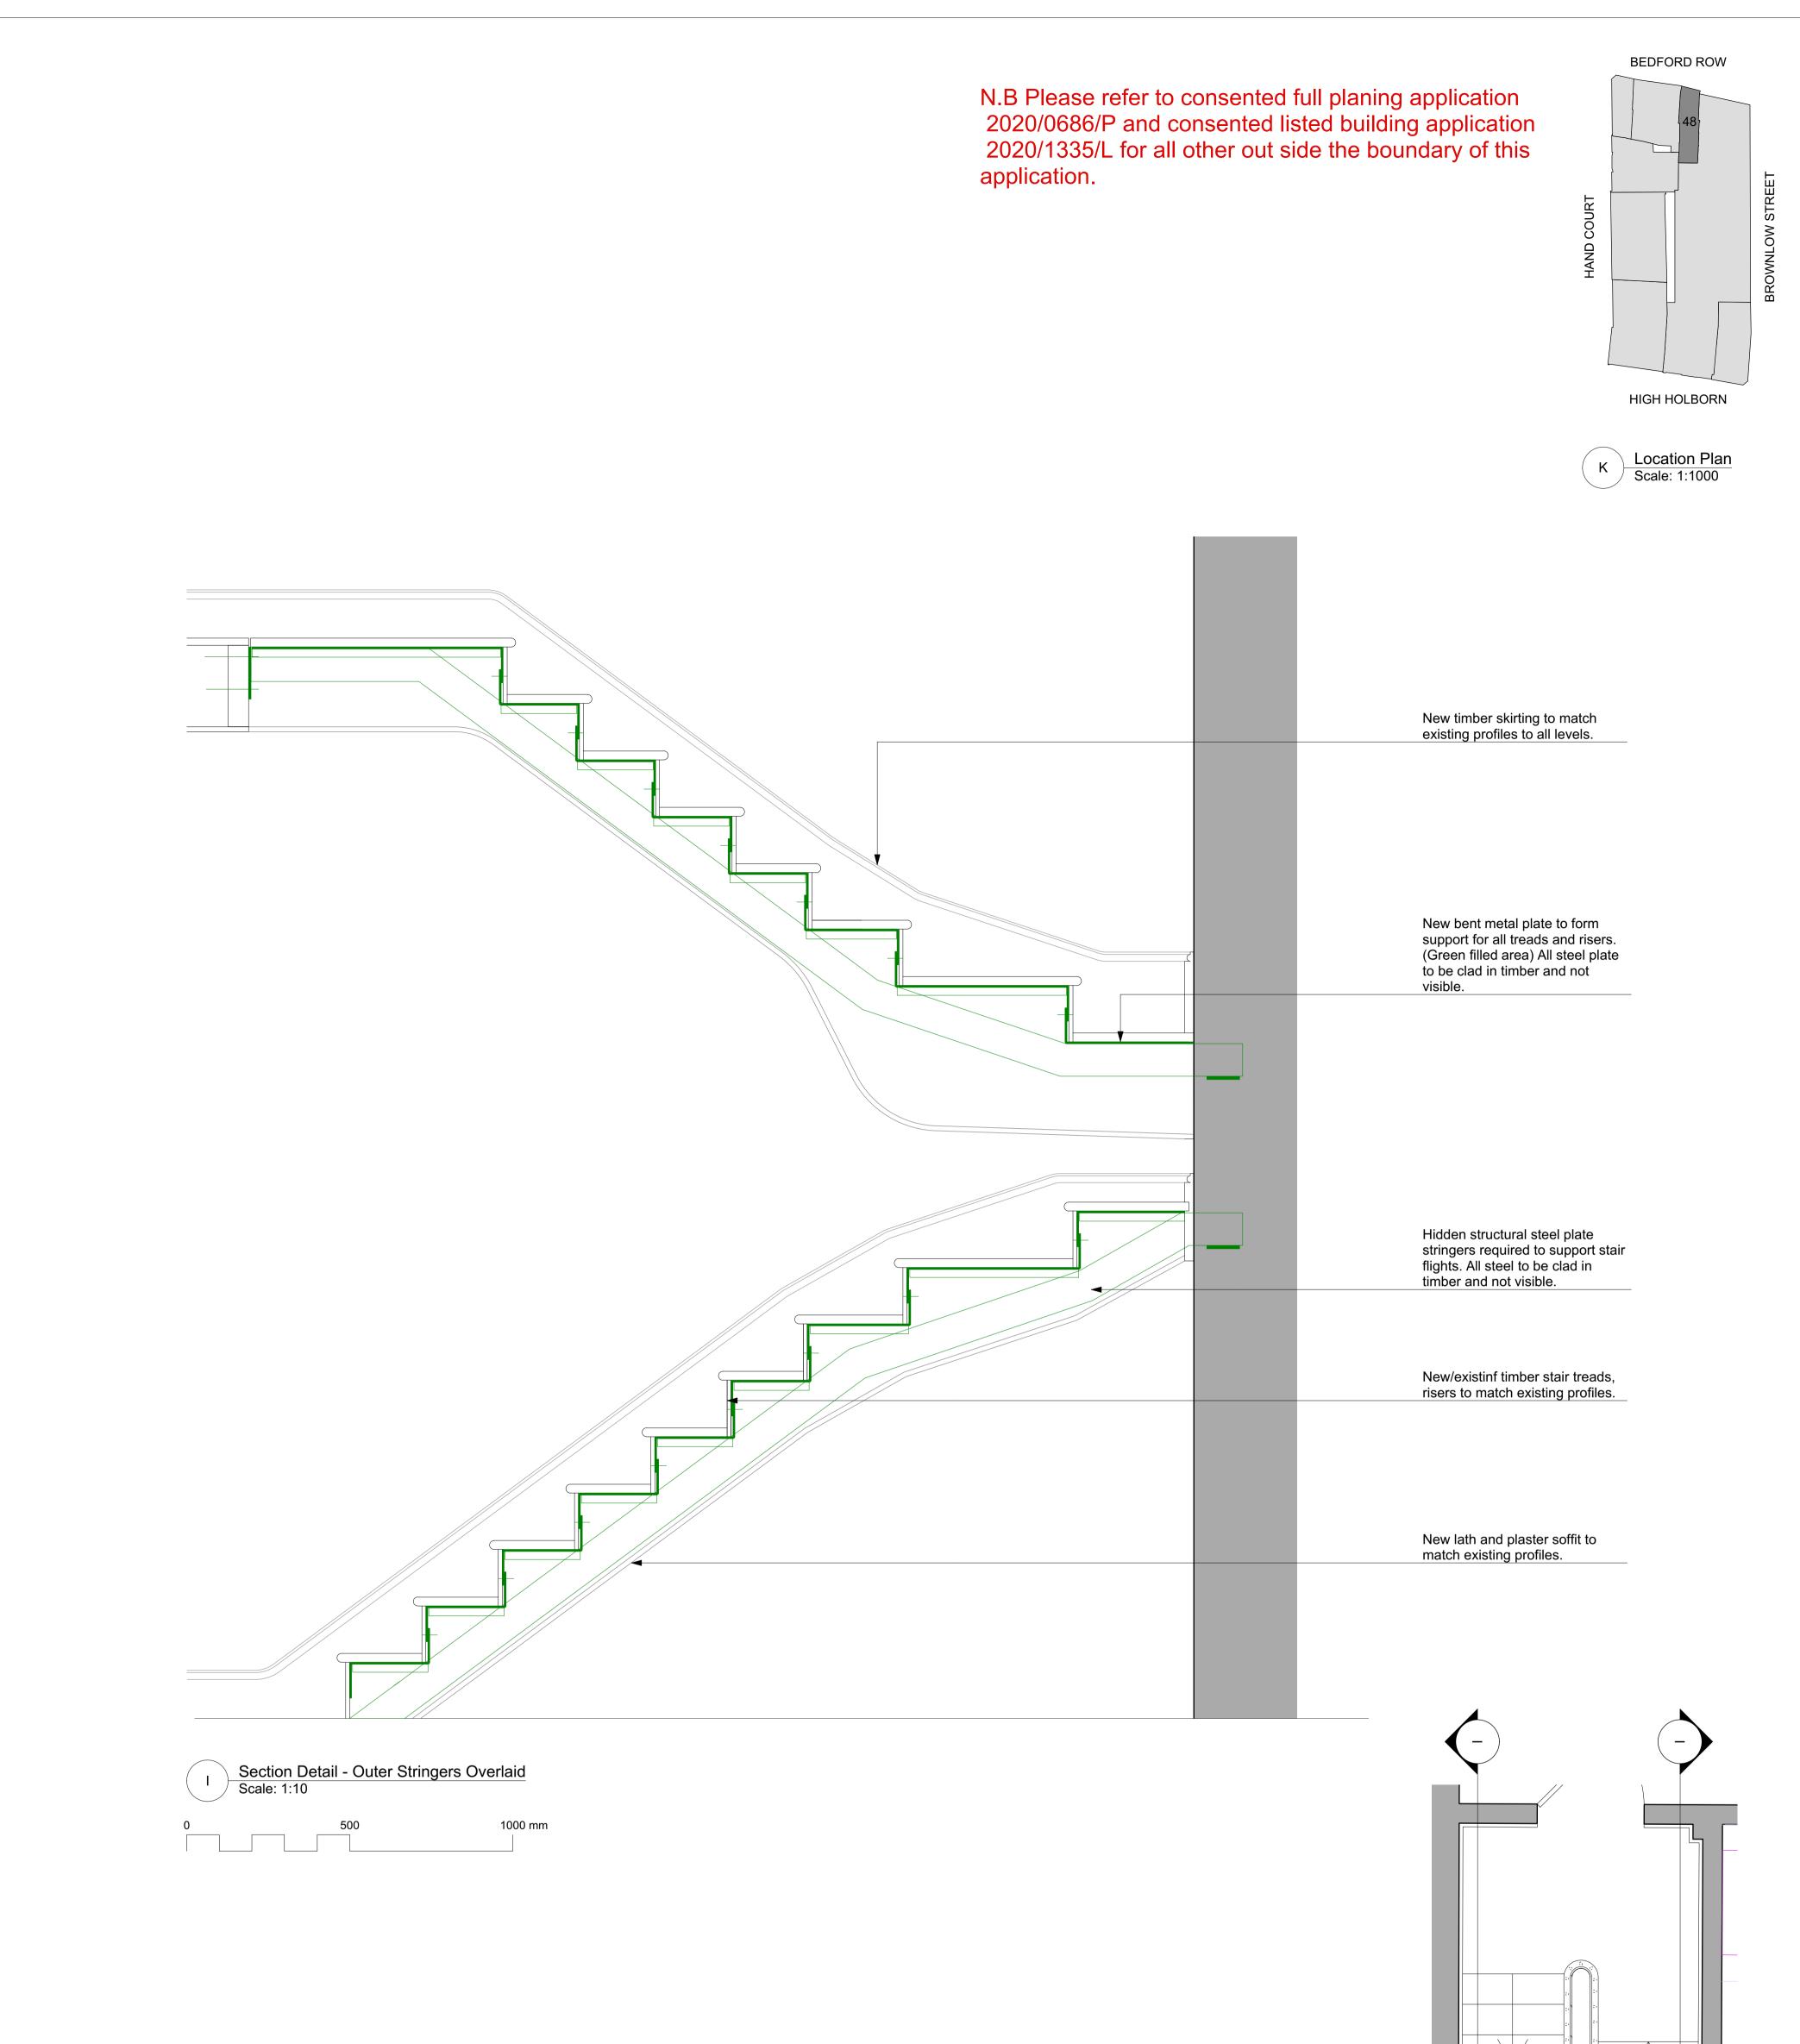

| DRAWING NOTES: |       |                               |            | DRAWING                                                                                                                                     | 48 Bedfor<br>Proposed |                             | ils Page 3                                                                                                   | Buckley Gray Yeoman |
|----------------|-------|-------------------------------|------------|---------------------------------------------------------------------------------------------------------------------------------------------|-----------------------|-----------------------------|--------------------------------------------------------------------------------------------------------------|---------------------|
|                |       |                               |            | SCALE 1:10 @ A1<br>(1:20 @ A3) DRAWING FILE   000000000000000000000000000000000000                                                          |                       | EREF<br>air_PropisedSection | ns.vwtudio 4.04 The Tea Building 56 Shoreditch High Stree<br>London E1 6JJ T: 020 7033 9913 F: 020 7033 9914 |                     |
|                |       | DATE                          | DATE       | Aug. 2021                                                                                                                                   | DRAWN BY              | APB                         |                                                                                                              |                     |
|                | P2    | PLANNING ISSUE - REVISED      | 13/10/2021 |                                                                                                                                             |                       |                             |                                                                                                              |                     |
|                | В     | Issued for Comment            | 01/10/2021 |                                                                                                                                             |                       | P2                          | SRG Holborn Limited.                                                                                         |                     |
|                | P1    | PLANNING ISSUE                | 18/08/2021 | DRAWING STATUS                                                                                                                              |                       |                             | PROJECT<br>46-48 Bedford Row                                                                                 |                     |
|                | A     | Issued for Comment 10/08/2021 |            |                                                                                                                                             | PLANNING              |                             |                                                                                                              |                     |
|                | STATU | STATUS REVISION               |            | Information contained on this drawing is the sole copyright of<br>Buckley Gray Yeoman and is not to be reproduced without their permission. |                       |                             |                                                                                                              |                     |