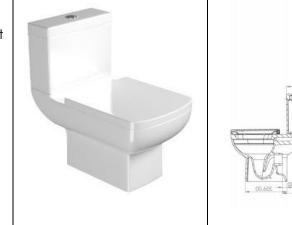

### <u>WC</u>

Saneux I Line rimless close coupled cistern/pan and soft close seat and cover 745H x 610D x 365W

Wash Hand Basin & Vanity Unit