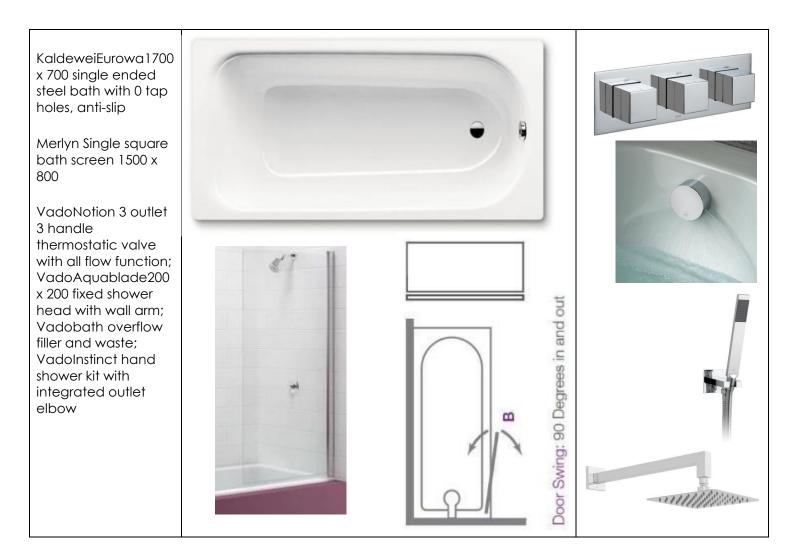

# 228 Belsize Road, Sanitary Ware, McCabe Builders.

# 1<sup>st</sup> Floor WC's

# **Shower Room First Floor**

# <u>WC</u>



F Saneux Air 400 x 350 (advised manufacturing tolerance 410 x 355) with 1 tap hole Saneux Air 2 door vanity unit in Matt Pewter Grey  $\phi$  35 R20 Ø50 96 45 ; ; 6 Ø VadoNotion mono basin mixer with 342 click waste, FR 410 440 400 261 301



# Shower Enclosure & Tray, etc



### **En-Suite Bathroom First Floor**

### <u>WC</u>

Saneux I Line rimless close coupled cistern/pan and soft close seat and cover 745H x 610D x 365W





Wash Hand Basin & Vanity Unit





### Bath & Enclosure



# 1<sup>st</sup> Floor WC's

### **Shower Room Second Floor**

### <u>WC</u>

Saneux I Line rimless close coupled cistern/pan and soft close seat and cover 745H x 610D x 365W





Wash Hand Basin & Vanity Unit





## Shower Enclosure & Tray, etc



### **En-Suite Bathroom Second Floor**

### <u>WC</u>

Saneux I Line rimless close coupled cistern/pan and soft close seat and cover 745H x 610D x 365W





Wash Hand Basin & Vanity Unit





### Bath & Enclosure