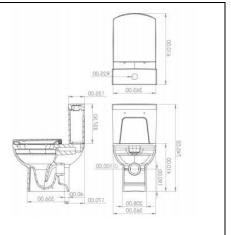

### <u>WC</u>

Saneux I Line rimless close coupled cistern/pan and soft close seat and cover 745H x 610D x 365W

Wash Hand Basin & Vanity Unit