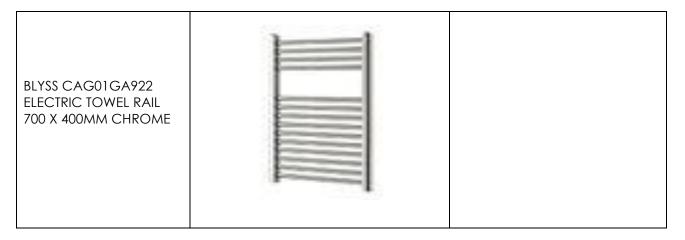

# 228 Belsize Road, Sanitary Ware, McCabe Builders.

# 1<sup>st</sup> Floor WC's

# **Shower Room First Floor**

# <u>WC</u>



F Saneux Air 400 x 350 (advised manufacturing tolerance 410 x 355) with 1 tap hole Saneux Air 2 door vanity unit in Matt Pewter Grey  $\phi$  35 R20 Ø50 96 45 ; ; 6 Ø VadoNotion mono basin mixer with 342 click waste, FR 410 440 400 261 301



# Shower Enclosure & Tray, etc



### **En-Suite Bathroom First Floor**

### <u>WC</u>

Saneux I Line rimless close coupled cistern/pan and soft close seat and cover 745H x 610D x 365W





Wash Hand Basin & Vanity Unit





### Bath & Enclosure



# 1<sup>st</sup> Floor WC's

### **Shower Room Second Floor**

### <u>WC</u>

Saneux I Line rimless close coupled cistern/pan and soft close seat and cover 745H x 610D x 365W





Wash Hand Basin & Vanity Unit





## Shower Enclosure & Tray, etc



### **En-Suite Bathroom Second Floor**

### <u>WC</u>

Saneux I Line rimless close coupled cistern/pan and soft close seat and cover 745H x 610D x 365W





Wash Hand Basin & Vanity Unit





### Bath & Enclosure