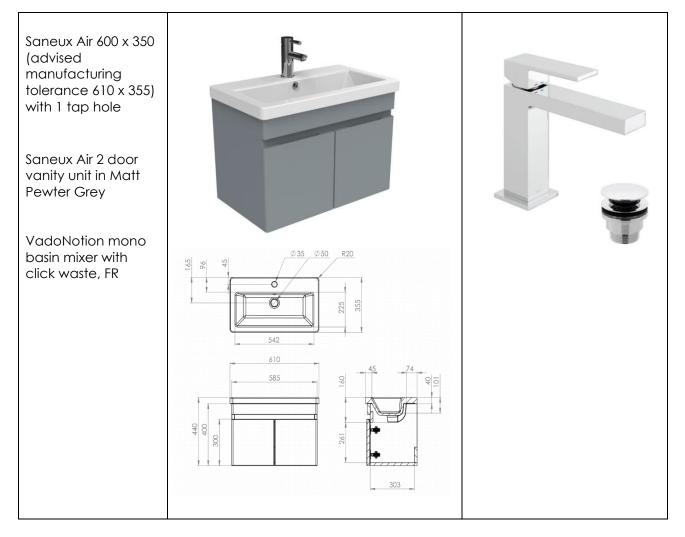

# <u>WC</u>

F Saneux Air 400 x 350 (advised manufacturing tolerance 410 x 355) with 1 tap hole Saneux Air 2 door vanity unit in Matt Pewter Grey  $\phi$  35 R20 Ø50 96 45 ; ; 6 Ø VadoNotion mono basin mixer with 342 click waste, FR 410 440 400 261 301