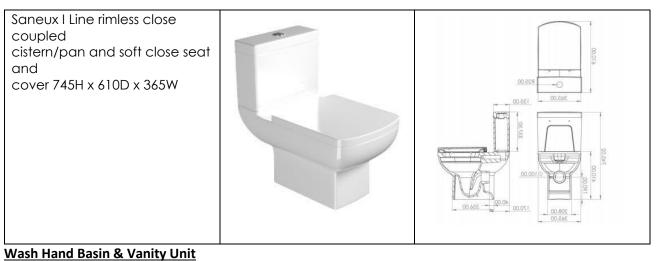

### <u>WC</u>

Saneux I Line rimless close coupled cistern/pan and soft close seat and cover 745H x 610D x 365W

Wash Hand Basin & Vanity Unit