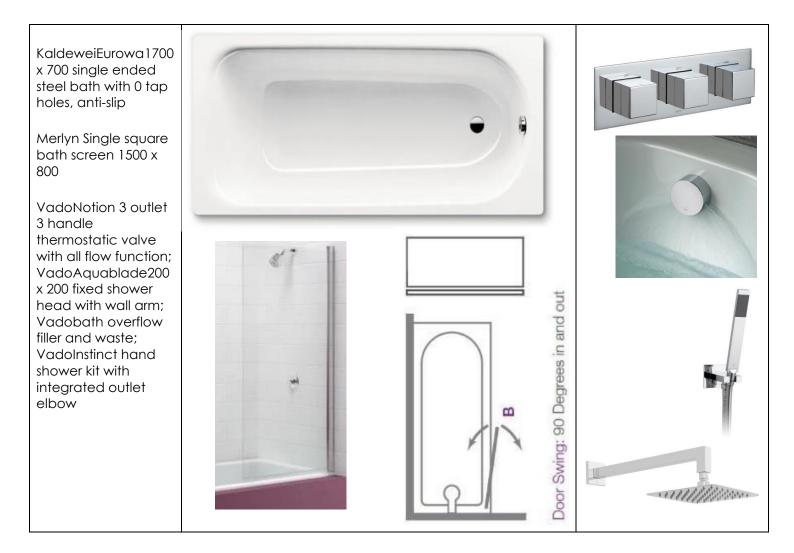

45 ; ; 6 Ø VadoNotion mono basin mixer with 342 click waste, FR 410 440 400 261 301



# Shower Enclosure & Tray, etc



### **En-Suite Bathroom First Floor**

### <u>WC</u>

Saneux I Line rimless close coupled cistern/pan and soft close seat and cover 745H x 610D x 365W





Wash Hand Basin & Vanity Unit





### Bath & Enclosure



# 1<sup>st</sup> Floor WC's

### **Shower Room Second Floor**

### <u>WC</u>

Saneux I Line rimless close coupled cistern/pan and soft close seat and cover 745H x 610D x 365W





Wash Hand Basin & Vanity Unit





## Shower Enclosure & Tray, etc



### **En-Suite Bathroom Second Floor**

### <u>WC</u>

Saneux I Line rimless close coupled cistern/pan and soft close seat and cover 745H x 610D x 365W





Wash Hand Basin & Vanity Unit





### Bath & Enclosure