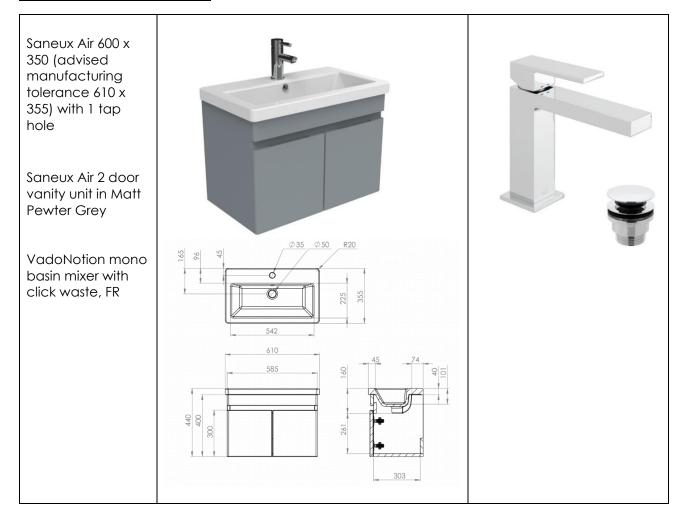

# <u>WC</u>

F Saneux Air 400 x 350 (advised manufacturing tolerance 410 x 355) with 1 tap hole Saneux Air 2 door vanity unit in Matt Pewter Grey  $\phi$  35 R20 Ø50 96 45 ; ; 6 Ø VadoNotion mono basin mixer with 342 click waste, FR 410 440 400 261 301