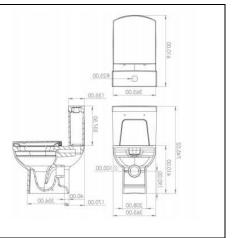

### <u>WC</u>

Saneux I Line rimless close coupled cistern/pan and soft close seat and cover 745H x 610D x 365W

Wash Hand Basin & Vanity Unit