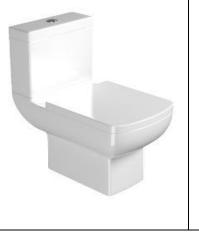

### <u>WC</u>

Saneux I Line rimless close coupled cistern/pan and soft close seat and cover 745H x 610D x 365W

Wash Hand Basin & Vanity Unit