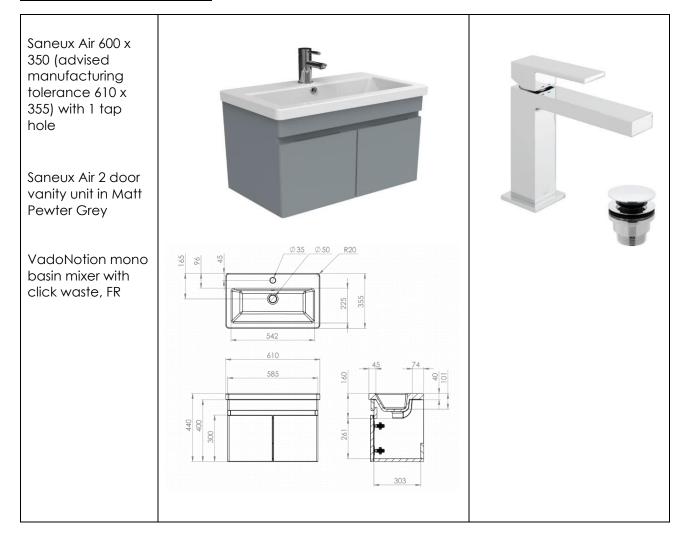

# <u>WC</u>

F Saneux Air 400 x 350 (advised manufacturing tolerance 410 x 355) with 1 tap hole Saneux Air 2 door vanity unit in Matt Pewter Grey  $\phi$  35 R20 Ø50 96 45 ; ; 6 Ø VadoNotion mono basin mixer with 342 click waste, FR 410 440 400 261 301