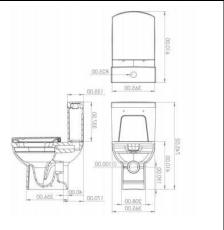

### <u>WC</u>

Saneux I Line rimless close coupled cistern/pan and soft close seat and cover 745H x 610D x 365W

Wash Hand Basin & Vanity Unit