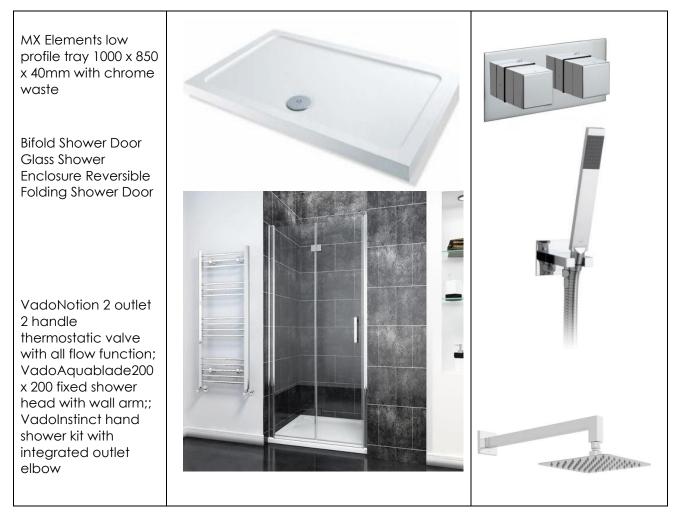

# 228 Belsize Road, Sanitary Ware, McCabe Builders.

# 1<sup>st</sup> Floor WC's

# **Shower Room First Floor**

# <u>WC</u>



F Saneux Air 400 x 350 (advised manufacturing tolerance 410 x 355) with 1 tap hole Saneux Air 2 door vanity unit in Matt Pewter Grey  $\phi$  35 R20 Ø50 96 45 ; ; 6 Ø VadoNotion mono basin mixer with 342 click waste, FR 410 440 400 261 301



# Shower Enclosure & Tray, etc



### **En-Suite Bathroom First Floor**

### <u>WC</u>

Saneux I Line rimless close coupled cistern/pan and soft close seat and cover 745H x 610D x 365W





Wash Hand Basin & Vanity Unit





### Bath & Enclosure



# 1<sup>st</sup> Floor WC's

### **Shower Room Second Floor**

### <u>WC</u>

Saneux I Line rimless close coupled cistern/pan and soft close seat and cover 745H x 610D x 365W





Wash Hand Basin & Vanity Unit





## Shower Enclosure & Tray, etc



### **En-Suite Bathroom Second Floor**

### <u>WC</u>

Saneux I Line rimless close coupled cistern/pan and soft close seat and cover 745H x 610D x 365W





Wash Hand Basin & Vanity Unit





### Bath & Enclosure