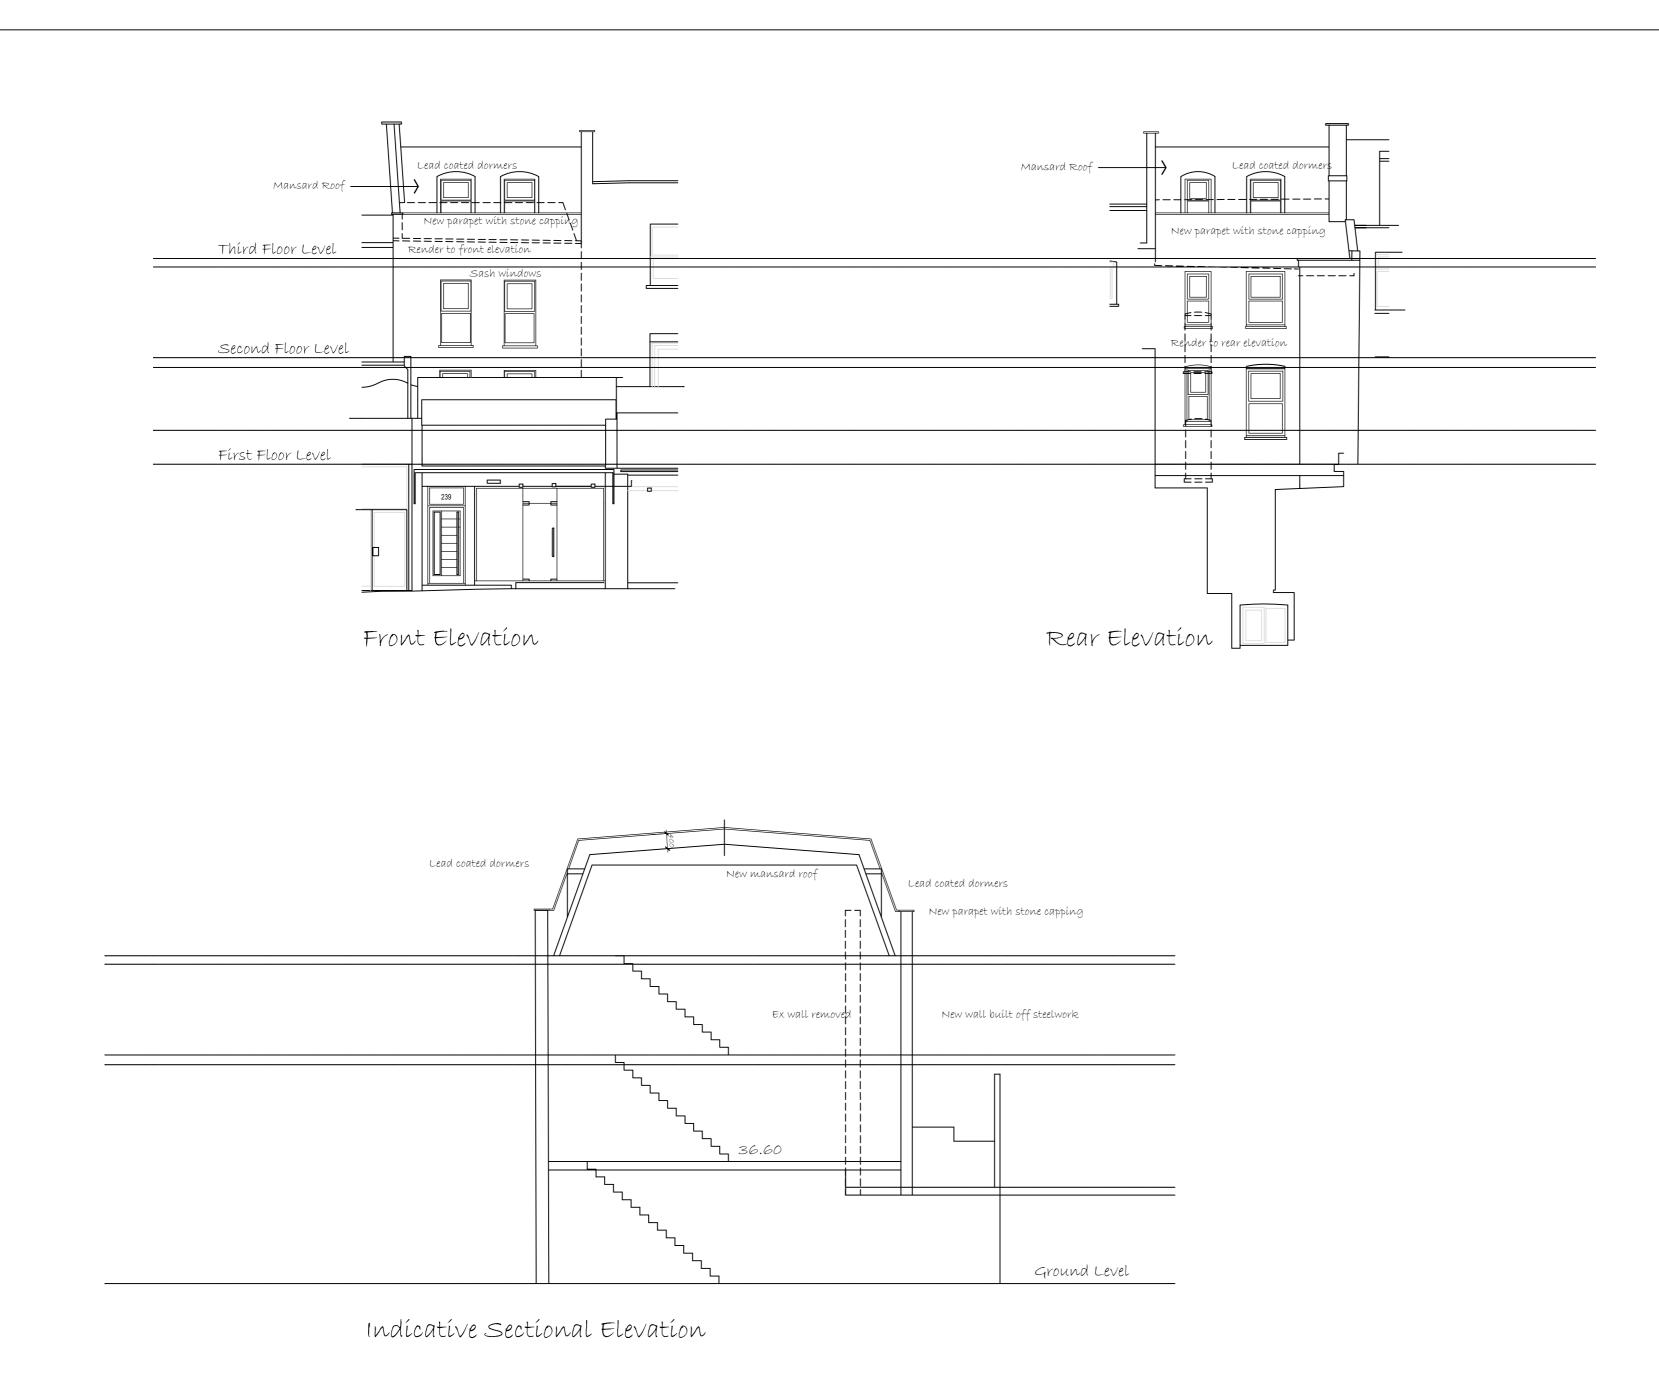

| Oct' 2021 Brick party wall added to section.<br>Sept' 2021 Mansard amended.<br>July 2021 Roof amended.<br>July 2021 Plans amended to 3Bed apartment.<br>Date Description | D<br>C<br>B<br>A<br>Rev |
|--------------------------------------------------------------------------------------------------------------------------------------------------------------------------|-------------------------|
| Three Square Design<br>Architectural Design                                                                                                                              |                         |
| 6 The Meadows<br>Dunmow Road<br>Líttle Canfield, Essex. CMG 1TA<br>Tel: 01279 870767<br>Email: andrewtate.threesquaredesign@gmai                                         | l.com                   |
| Project<br>239 Kentísh Town Roa<br>London<br>NW5 2JT                                                                                                                     | d                       |
| Drawing<br>Elevations.                                                                                                                                                   |                         |
| Date January 2021                                                                                                                                                        |                         |
| Scale 1:100 @ A2                                                                                                                                                         |                         |
| Drawn at 449/P/101D                                                                                                                                                      | ,                       |