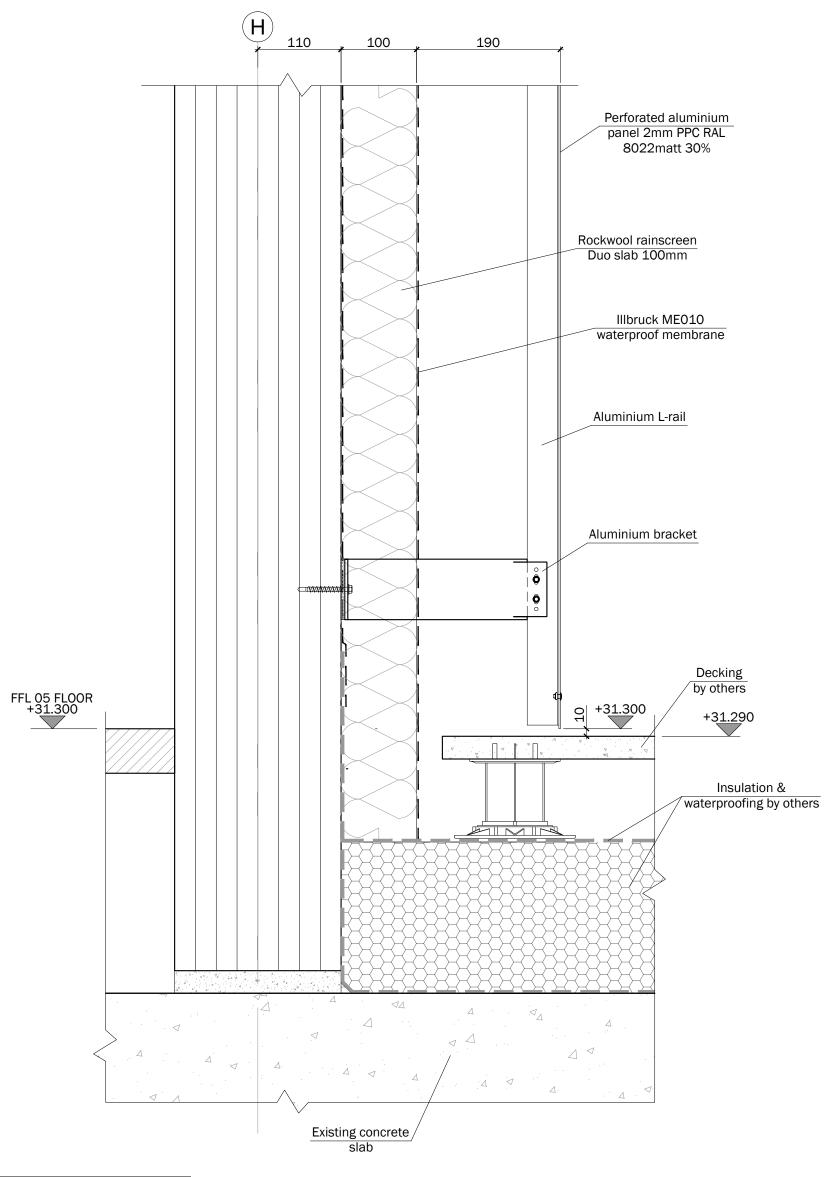

## DETAIL 55

All penetrations in Illbruck membrane to be sealed in accordance with waterproofing specialist's details. Detail between window frame and membrane as per manufacturer's requirements

| C02 General update                                                                        |                           | 13.08.21                   | DB                 | JA      | Project         |        |          |                            |      |      |     |
|-------------------------------------------------------------------------------------------|---------------------------|----------------------------|--------------------|---------|-----------------|--------|----------|----------------------------|------|------|-----|
| C01                                                                                       | 1 Issued for construction |                            | DB                 | JA      | GREVILLE STREET |        |          |                            |      |      |     |
| P01                                                                                       | Issued for comments       |                            | DB                 | JA      | Drawing         |        |          |                            |      |      |     |
| Rev No                                                                                    | Revision note             | Date                       | Drawn              | Checked |                 |        |          |                            |      |      |     |
| Client  RED Construction Group Ltd                                                        |                           |                            |                    |         | Drawn By        | D      | В        | Status<br>For construction |      |      |     |
| Drawn By  Dmitro Facades  Unit 17, Dunstall Estate  Leight Place, Welling  Kent, DA16 3JH |                           | Tel: 020                   | Tel: 0207 254 4603 |         | Scale           | 1:5    | А3       | Date                       | 13.0 | 4.21 |     |
|                                                                                           |                           | office@dmitrofacades.co.uk |                    |         | DWG No          |        |          | POI                        |      | Rev  |     |
|                                                                                           | DMITRO                    |                            |                    |         | GS-DFL-X        | X-00-D | R-X-0055 |                            | A5   |      | C02 |