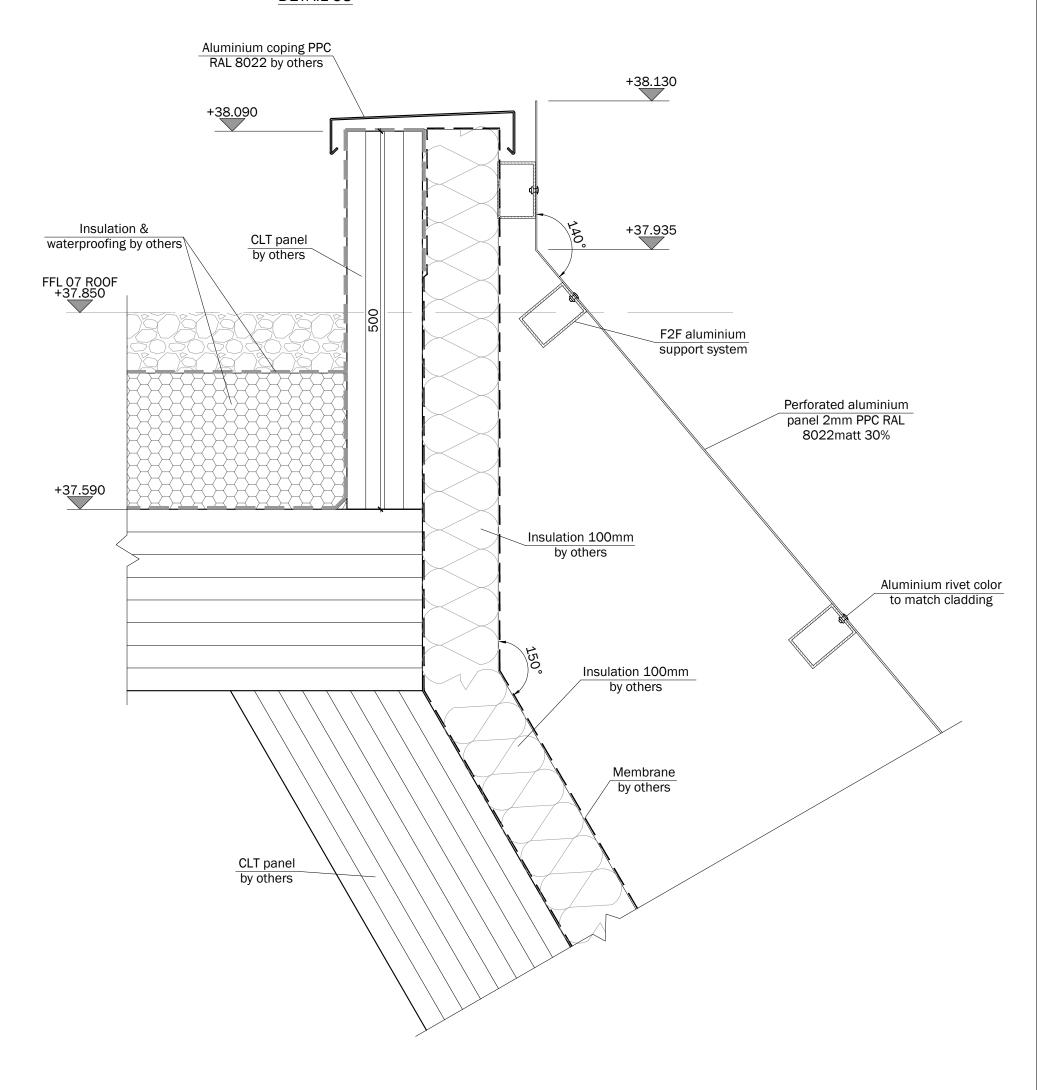

## DETAIL 53

All penetrations in Illbruck membrane to be sealed in accordance with waterproofing specialist's details. Detail between window frame and membrane as per manufacturer's requirements

| C02                                                                                       | General update          |                    | 13.08.21                          | DB    | JA        | Project                |                                   |               |  |           |   |     |
|-------------------------------------------------------------------------------------------|-------------------------|--------------------|-----------------------------------|-------|-----------|------------------------|-----------------------------------|---------------|--|-----------|---|-----|
| C01                                                                                       | Issued for construction |                    | 26.07.21                          | DB    | JA        | GREVILLE STREET        |                                   |               |  |           |   |     |
| P01                                                                                       | Issued for comments     |                    | 13.04.21                          | DB    | JA        | Drawing                |                                   |               |  |           |   |     |
| Rev No                                                                                    | Revision note           |                    | Date                              | Drawn | Checked   |                        |                                   |               |  |           |   |     |
| Client  RED Construction Group Ltd                                                        |                         |                    |                                   |       |           | Drawn By               | Drawn By  DB  Status  For constru |               |  | struction | 1 |     |
| Drawn By  Dmitro Facades  Unit 17, Dunstall Estate  Leight Place, Welling  Kent, DA16 3JH |                         | Tel: 0207 254 4603 |                                   |       | Scale     | 1:5                    | A3                                | Date 13.04.21 |  |           |   |     |
|                                                                                           |                         |                    | E-mail:<br>office@dmitrofacades.d |       | des.co.uk | DWG No                 |                                   | POI           |  | Rev       |   |     |
|                                                                                           |                         | DMITRO             |                                   |       |           | GS-DFL-XX-00-DR-X-0053 |                                   |               |  | A5        |   | C02 |